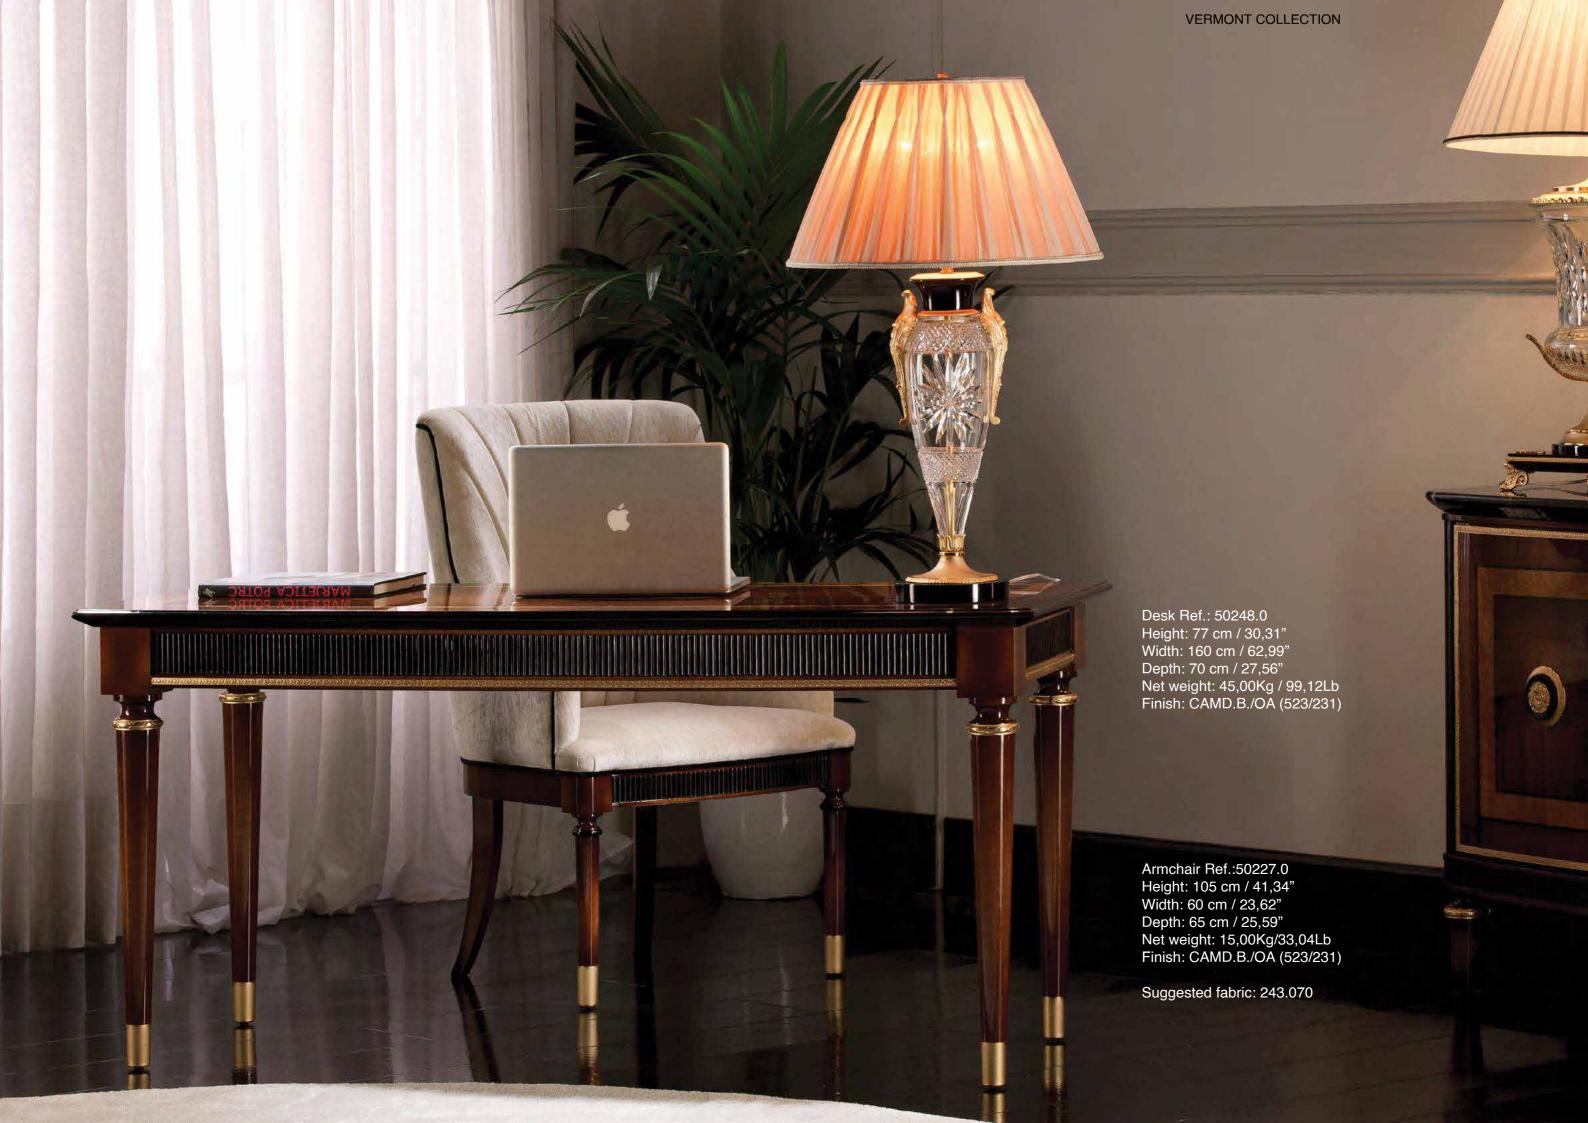

pth: 58 cm / 22,83" Net weight: 20,00 Kg / 44,05 Lb Finish: CAMD.B / OA (523/231)

Suggested Leather: 250.047







VOLGA COLLECTION VOLGA COLLECTION



Desk Ref.: 2482.0 Height: 80 cm / 31,5" Width: 197 cm / 77,56" Depth: 92 cm / 36,22" Net weight: 209,00 Kg / 460,35 Lb Finish: NO.POE /OA (435 /231)



Swivel Armchair Ref.: 2483.0 Height: 123 cm / 48,43" Width: 70 cm / 27,56" Depth: 80 cm / 31,5"

Net weight: 30,00 Kg / 66,08 Lb Finish: NO.POE /OA (435 /231)

Suggested Fabric: 250.002



Bookcase Ref.: 2481.0 Height: 220 cm / 86,61" Width: 254 cm / 100" Depth: 52 cm / 20,47"

Net weight: 283,00 Kg / 623,35 Lb Finish: NO.POE /OA (435 /231)

Armchair Ref.: 2410.0

Height: 115 cm / 45,28" Width: 72 cm / 28,35" Depth: 61 cm / 24,02"

Net weight: 11,00 Kg / 24,23 Lb Finish: NO.POE (435)







# VERMONT COLLECTION