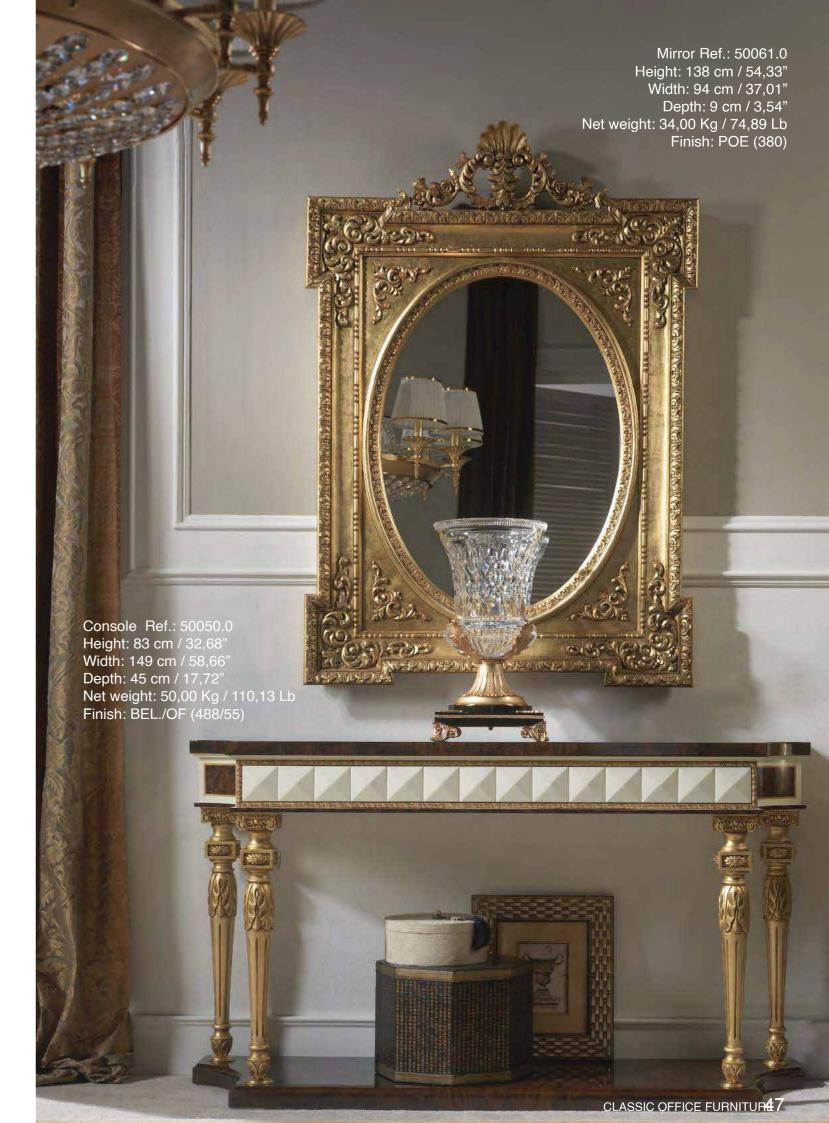

case Ref.: 2419.0 Height: 205 cm / 80,71" Width: 245 cm / 96,46" Depth: 45 cm / 17,72" Net weight: 221,00 Kg / 486,78 Lb Finish: N/D.B (66/67)



NEVA COLLECTION - BESPOKE DESK

NEVA COLLECTION - BESPOKE DESK





BESPOKE DESK Desk- Ref.: 2418.E Height: 80 cm/ 31,50" Width: 385 cm/ 151,58" Depth: 200 cm/ 78,74"

Finish: N/D.B (66/67)

NEVA COLLECTION NEVA COLLECTION



NEVA COLLECTION **NEVA COLLECTION** 







Finish: NO/OA (19/231)





Suggested Fabric: 241.220









## BELGRAVIA COLLECTION





Desk Ref.: 50051.0 Height: 79 cm / 31,1" Width: 172 cm / 67,72" Depth: 80 cm / 31,5"

Net weight: 70,00 Kg / 154,19 Lb Finish: BEL.OF (488/55)



Armchair Ref.: 50035.0 Height: 98 cm / 38,58" Width: 47 cm / 18,5" Depth: 62 cm / 24,41" Net weight: 12,00 Kg / 26,43 Lb Finish: BEL.OF (488/55)













Armchair Ref.: 50549.0 Height: 90 cm / 35,43" Width: 65 cm / 25,59"

Depth: 58 cm / 22,83" Net weight: 20,00 Kg / 44,05 Lb Finish: CAMD.B / OA (523/231)

Suggested Leather: 250.047







VOLGA COLLECTION VOLGA COLLECTION



Desk Ref.: 2482.0 Height: 80 cm / 31,5" Width: 197 cm / 77,56" Depth: 92 cm / 36,22" Net weight: 209,00 Kg / 460,35 Lb Finish: NO.POE /OA (435 /231)



Swivel Armchair Ref.: 2483.0 Height: 123 cm / 48,43" Width: 70 cm / 27,56" Depth: 80 cm / 31,5"

Net weight: 30,00 Kg / 66,08 Lb Finish: NO.POE /OA (435 /231)

Suggested Fabric: 250.002



Bookcase Ref.: 2481.0 Height: 220 cm / 86,61" Width: 254 cm / 100" Depth: 52 cm / 20,47"

Net weight: 283,00 Kg / 623,35 Lb Finish: NO.POE /OA (435 /231)

Armchair Ref.: 2410.0

Height: 115 cm / 45,28" Width: 72 cm / 28,35