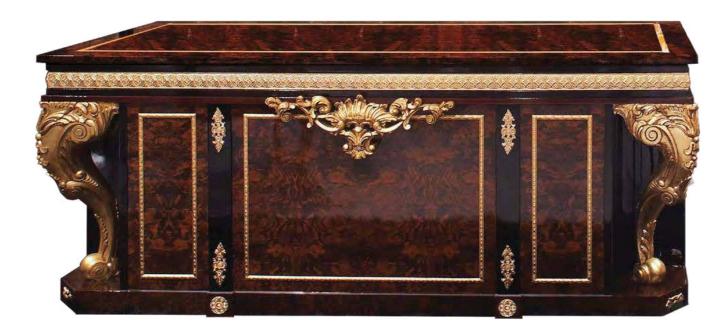

Desk Ref.: 2482.0 Height: 80 cm / 31,5" Width: 197 cm / 77,56" Depth: 92 cm / 36,22" Net weight: 209,00 Kg / 460,35 Lb Finish: NO.POE /OA (435 /231)

Swivel Armchair Ref.: 2483.0 Height: 123 cm / 48,43" Width: 70 cm / 27,56" Depth: 80 cm / 31,5"

Net weight: 30,00 Kg / 66,08 Lb Finish: NO.POE /OA (435 /231)

Suggested Fabric: 250.002

Bookcase Ref.: 2481.0 Height: 220 cm / 86,61" Width: 254 cm / 100" Depth: 52 cm / 20,47"

Net weight: 283,00 Kg / 623,35 Lb Finish: NO.POE /OA (435 /231)