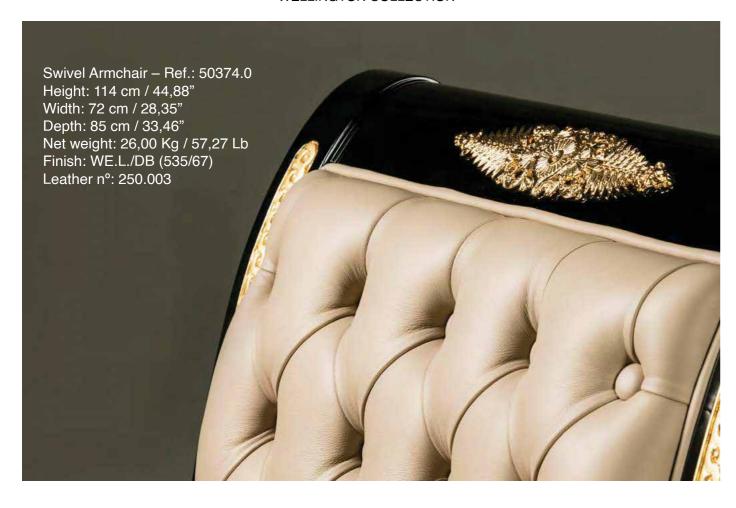

# WELLINGTON COLLECTION

Desk – Ref.: 50372.2 Height: 81 cm / 31,89"

Width: 218 cm / 85,83" Depth: 90 cm / 35,43" Net weight: 272,00 Kg / 599,12 Lb Finish: WE.W / D.B (536/67)

Desk - Ref.: 50372.0 Height: 81 cm / 31,89" Width: 218 cm / 85,83" Depth: 90 cm / 35,43" Net weight: 272,00 Kg / 599,12 Lb Finish: WE.L./DB (535/67)