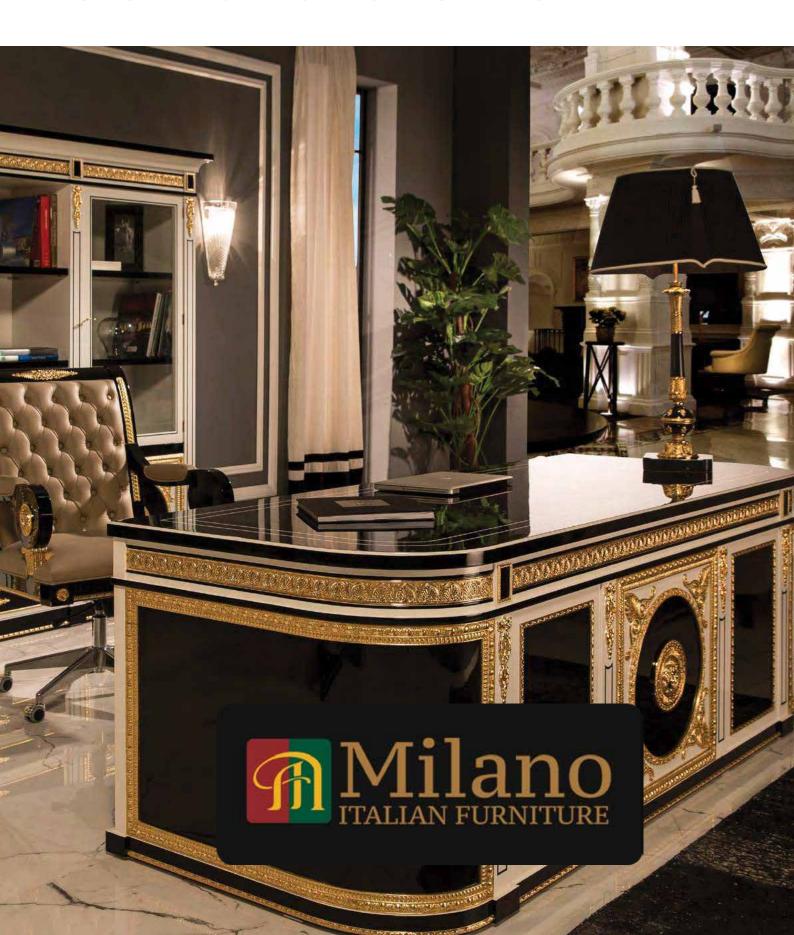

# WELLINGTON COLLECTION

Desk – Ref.: 50372.2 Height: 81 cm / 31,89"

Width: 218 cm / 85,83" Depth: 90 cm / 35,43" Net weight: 272,00 Kg / 599,12 Lb Finish: WE.W / D.B (536/67)

Desk - Ref.: 50372.0 Height: 81 cm / 31,89" Width: 218 cm / 85,83" Depth: 90 cm / 35,43" Net weight: 272,00 Kg / 599,12 Lb Finish: WE.L./DB (535/67)

# WELLINGTON COLLECTION

MATERIALS: HIGH GLOSS BLACK PIANO, WITH POLISHED BRASS CASTED BRONZE ORNAMENTS, METALLIC STRUCTURE AND CARVINGS DECORATED WITH ANTIQUE GOLD LEAF.

MATERIALS: HIGH GLOSS BLACK PIANO AND WHITE, WITH POLISHED BRASS CASTED BRONZE ORNAMENTS AND CARVINGS DECORATED WITH ANTIQUE GOLD LEAF.

Bookcase - Ref.: 50373.0 Height: 210 cm / 82,68" Width: 250 cm / 98,43" Depth: 45 cm / 17,72" Net weight: 311 Kg / 685,02 Lb Finish: WE.L./DB (535/67)

WELLINGTON COLLECTION WELLINGTON COLLECTION

WELLINGTON COLLECTION WELLINGTON COLLECTION