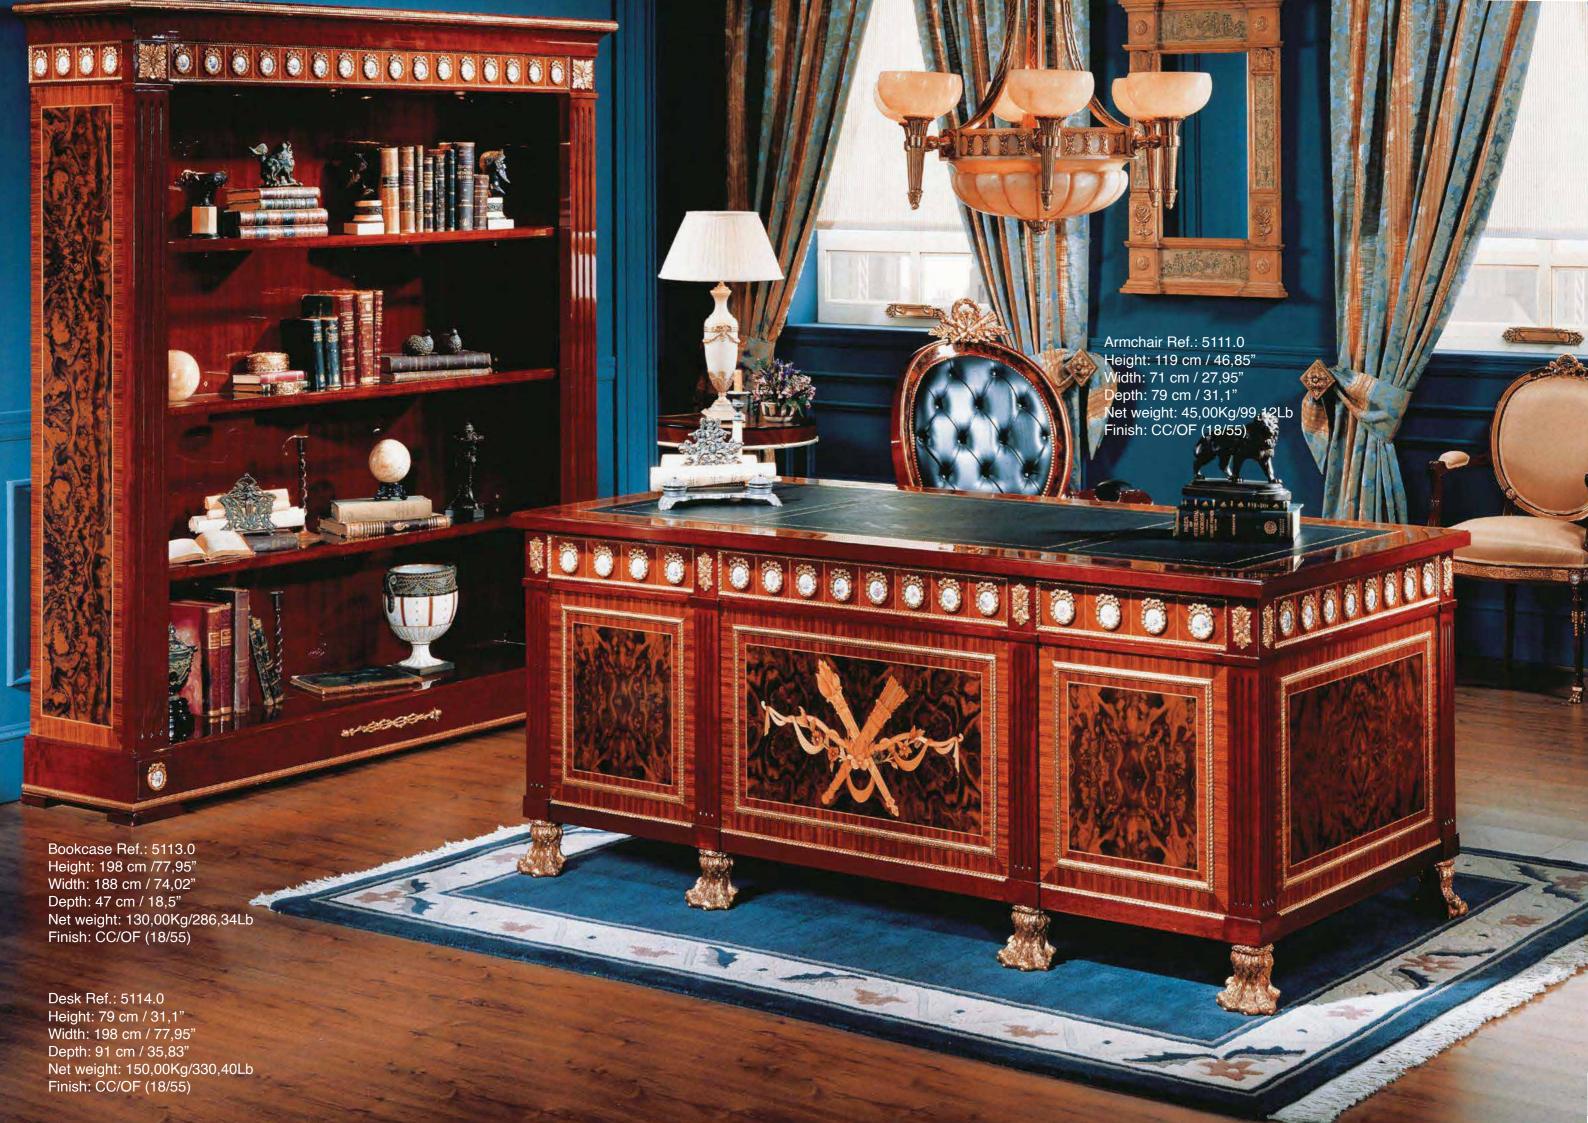

## BELGRAVIA COLLECTION

Desk Ref.: 50051.0 Height: 79 cm / 31,1" Width: 172 cm / 67,72" Depth: 80 cm / 31,5"

Net weight: 70,00 Kg / 154,19 Lb Finish: BEL.OF (488/55)

Armchair Ref.: 50035.0 Height: 98 cm / 38,58" Width: 47 cm / 18,5" Depth: 62 cm / 24,41" Net weight: 12,00 Kg / 26,43 Lb Finish: BEL.OF (488/55)