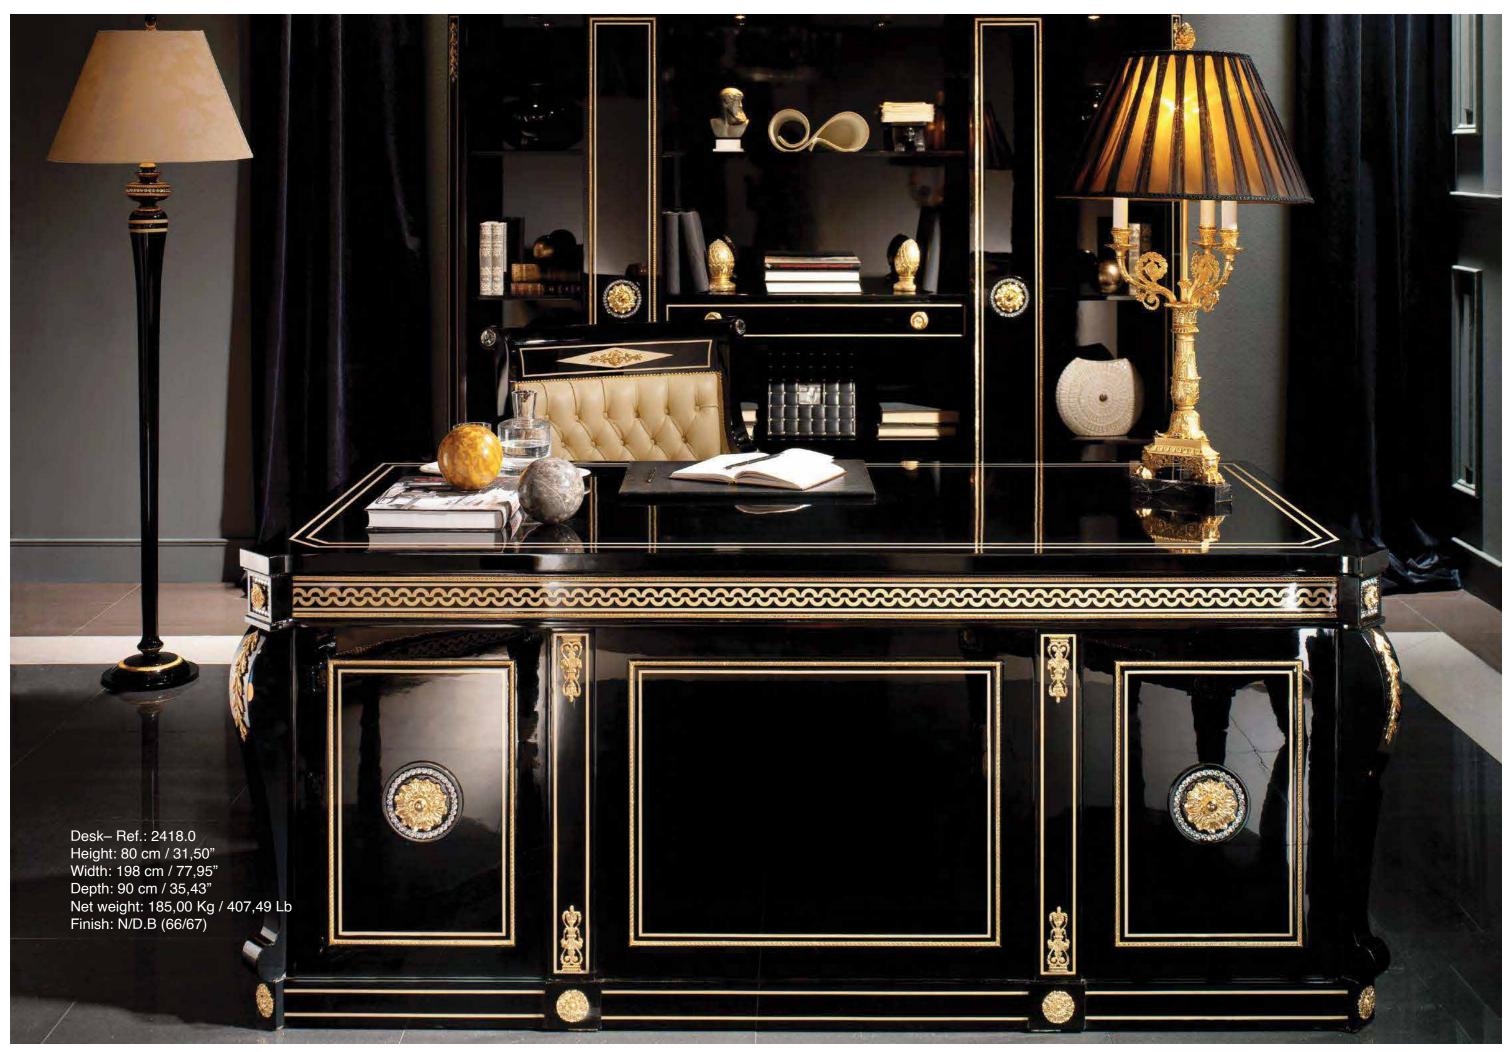

BESPOKE DESK Desk- Ref.: 2418.E Height: 80 cm/ 31,50" Width: 385 cm/ 151,58" Depth: 200 cm/ 78,74"

Finish: N/D.B (66/67)

NEVA COLLECTION NEVA COLLECTION

NEVA COLLECTION **NEVA COLLECTION** 

Finish: NO/OA (19/231)

Suggested Fabric: 241.220