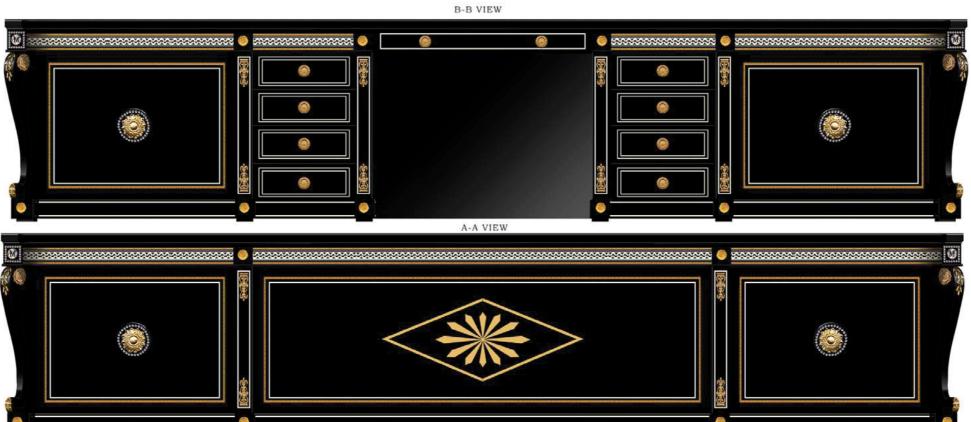

Bookcase - Ref.: 50373.0 Height: 210 cm / 82,68" Width: 250 cm / 98,43" Depth: 45 cm / 17,72" Net weight: 311 Kg / 685,02 Lb Finish: WE.L./DB (535/67)

WELLINGTON COLLECTION WELLINGTON COLLECTION

WELLINGTON COLLECTION WELLINGTON COLLECTION