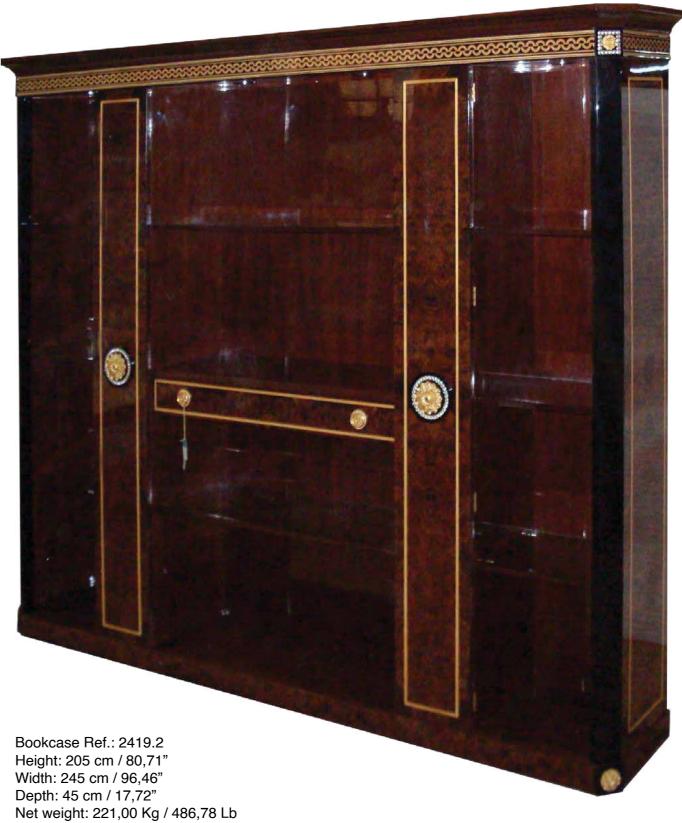

Bookcase Ref.: 2419.0 Height: 205 cm / 80,71" Width: 245 cm / 96,46" Depth: 45 cm / 17,72" Net weight: 221,00 Kg / 486,78 Lb Finish: N/D.B (66/67)

NEVA COLLECTION - BESPOKE DESK

NEVA COLLECTION - BESPOKE DESK