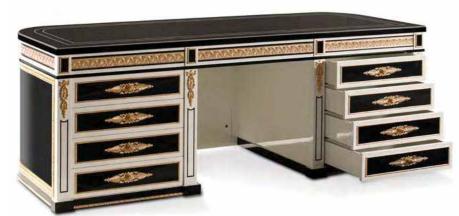

# WELLINGTON COLLECTION

Desk – Ref.: 50372.2 Height: 81 cm / 31,89"

Width: 218 cm / 85,83" Depth: 90 cm / 35,43" Net weight: 272,00 Kg / 599,12 Lb Finish: WE.W / D.B (536/67)

Desk - Ref.: 50372.0 Height: 81 cm / 31,89" Width: 218 cm / 85,83" Depth: 90 cm / 35,43" Net weight: 272,00 Kg / 599,12 Lb Finish: WE.L./DB (535/67)

# WELLINGTON COLLECTION

MATERIALS: HIGH GLOSS BLACK PIANO, WITH POLISHED BRASS CASTED BRONZE ORNAMENTS, METALLIC STRUCTURE AND CARVINGS DECORATED WITH ANTIQUE GOLD LEAF.

MATERIALS: HIGH GLOSS BLACK PIANO AND WHITE, WITH POLISHED BRASS CASTED BRONZE ORNAMENTS AND CARVINGS DECORATED WITH ANTIQUE GOLD LEAF.