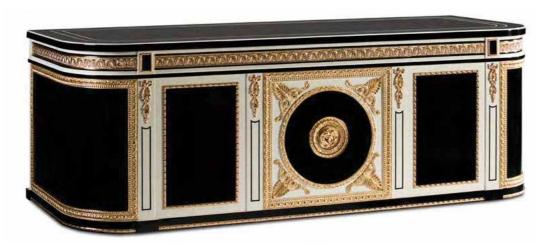

# WELLINGTON COLLECTION

Desk – Ref.: 50372.2 Height: 81 cm / 31,89"

Width: 218 cm / 85,83" Depth: 90 cm / 35,43" Net weight: 272,00 Kg / 599,12 Lb Finish: WE.W / D.B (536/67)

Desk - Ref.: 50372.0 Height: 81 cm / 31,89" Width: 218 cm / 85,83" Depth: 90 cm / 35,43" Net weight: 272,00 Kg / 599,12 Lb Finish: WE.L./DB (535/67)

# WELLINGTON COLLECTION

MATERIALS: HIGH GLOSS BLACK PIANO, WITH POLISHED BRASS CASTED BRONZE ORNAMENTS, METALLIC STRUCTURE AND CARVINGS DECORATED WITH ANTIQUE GOLD LEAF.

MATERIALS: HIGH GLOSS BLACK PIANO AND WHITE, WITH POLISHED BRASS CASTED BRONZE ORNAMENTS AND CARVINGS DECORATED WITH ANTIQUE GOLD LEAF.