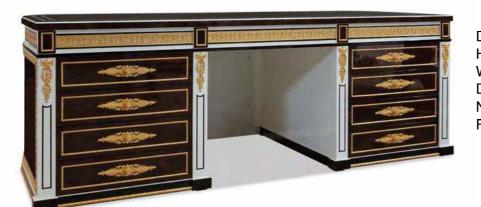

# WELLINGTON COLLECTION

Desk – Ref.: 50372.2 Height: 81 cm / 31,89"

Width: 218 cm / 85,83" Depth: 90 cm / 35,43" Net weight: 272,00 Kg / 599,12 Lb Finish: WE.W / D.B (536/67)

Desk - Ref.: 50372.0 Height: 81 cm / 31,89" Width: 218 cm / 85,83" Depth: 90 cm / 35,43" Net weight: 272,00 Kg / 599,12 Lb Finish: WE.L./DB (535/67)

# WELLINGTON COLLECTION

MATERIALS: HIGH GLOSS BLACK PIANO, WITH POLISHED BRASS CASTED BRONZE ORNAMENTS, METALLIC STRUCTURE AND CARVINGS DECORATED WITH ANTIQUE GOLD LEAF.

MATERIALS: HIGH GLOSS BLACK PIANO AND WHITE, WITH POLISHED BRASS CASTED BRONZE ORNAMENTS AND CARVINGS DECORATED WITH ANTIQUE GOLD LEAF.