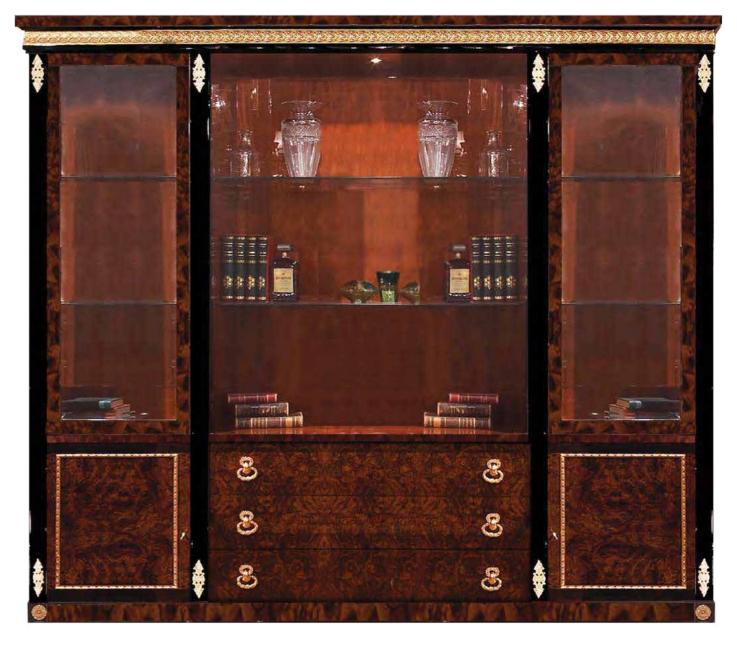

Net weight: 30,00 Kg / 66,08 Lb Finish: NO.POE /OA (435 /231)

Suggested Fabric: 250.002

Bookcase Ref.: 2481.0 Height: 220 cm / 86,61" Width: 254 cm / 100" Depth: 52 cm / 20,47"

Net weight: 283,00 Kg / 623,35 Lb Finish: NO.POE /OA (435 /231)