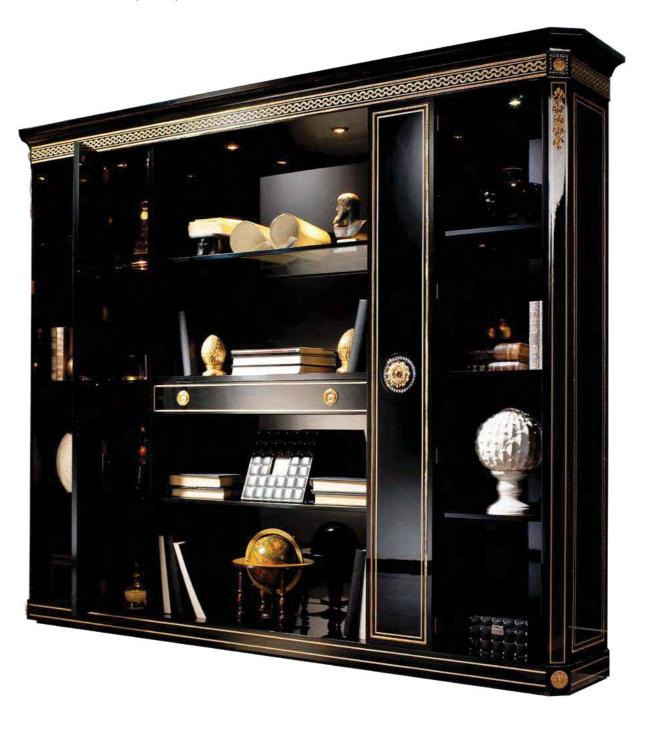

Bookcase Ref.: 2419.0 Height: 205 cm / 80,71" Width: 245 cm / 96,46" Depth: 45 cm / 17,72" Net weight: 221,00 Kg / 486,78 Lb Finish: N/D.B (66/67)

NEVA COLLECTION - BESPOKE DESK

NEVA COLLECTION - BESPOKE DESK