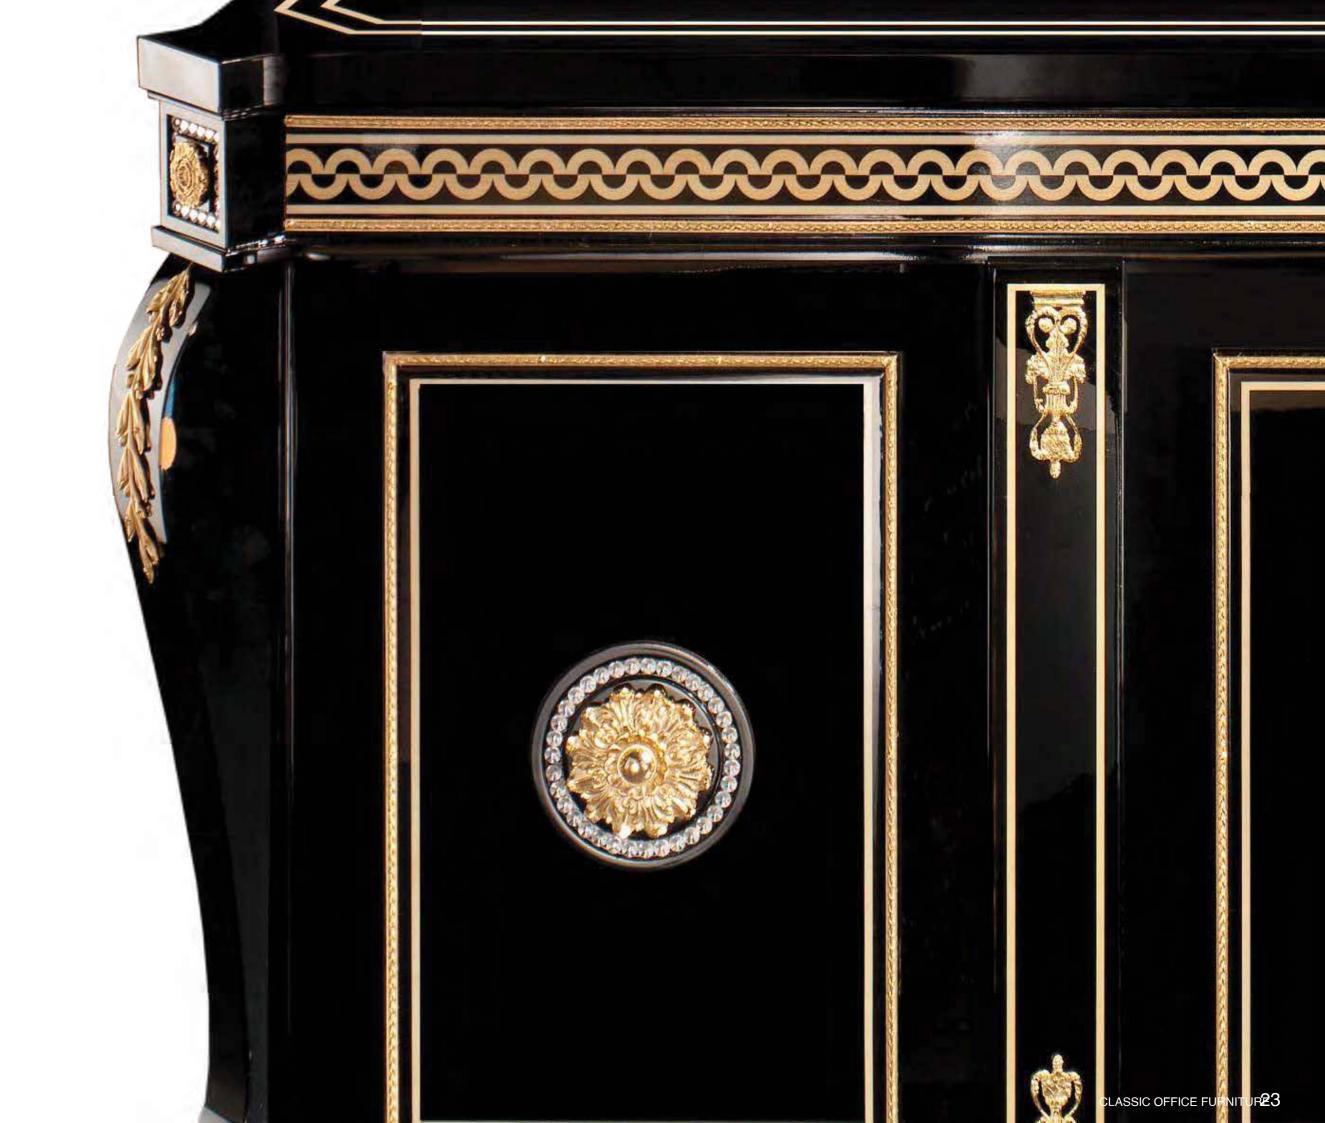

NEVA COLLECTION NEVA COLLECTION

NEVA COLLECTION NEVA COLLECTION

PC Desk Ref.: 2421.0 Height: 81 cm / 31,89" Width: 96 cm / 37,80"

Depth: 64 cm / 25,20" Net weight: 50,00 Kg / 110,13 Lb Finish: N/D.B (66/67)

Bookcase Ref.: 2419.0 Height: 205 cm / 80,71" Width: 245 cm / 96,46" Depth: 45 cm / 17,72" Net weight: 221,00 Kg / 486,78 Lb Finish: N/D.B (66/67)

NEVA COLLECTION - BESPOKE DESK

NEVA COLLECTION - BESPOKE DESK

BESPOKE DESK Desk- Ref.: 2418.E Height: 80 cm/ 31,50" Width: 385 cm/ 151,58" Depth: 200 cm/ 78,74"

Finish: N/D.B (66/67)

NEVA COLLECTION NEVA COLLECTION

NEVA COLLECTION **NEVA COLLECTION** 

Finish: NO/OA (19/231)