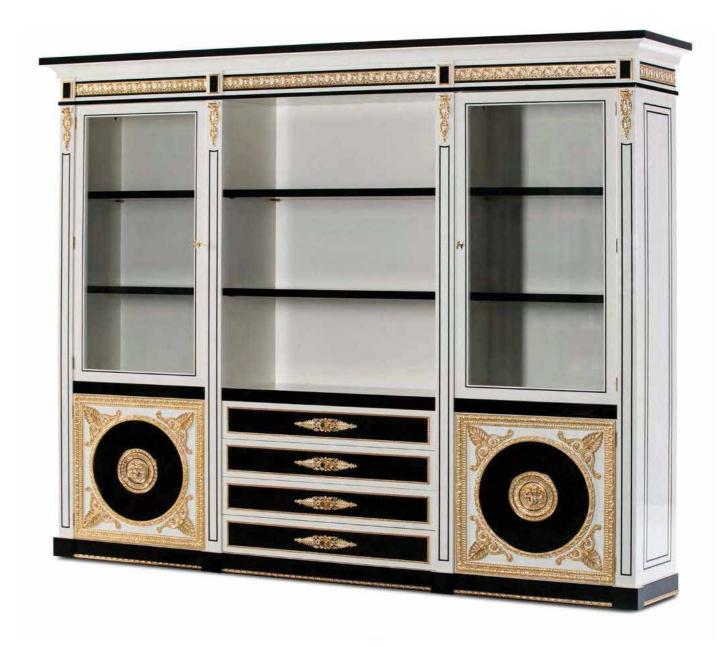

Bookcase - Ref.: 50373.0 Height: 210 cm / 82,68" Width: 250 cm / 98,43" Depth: 45 cm / 17,72" Net weight: 311 Kg / 685,02 Lb Finish: WE.L./DB (535/67)

WELLINGTON COLLECTION WELLINGTON COLLECTION

WELLINGTON COLLECTION WELLINGTON COLLECTION