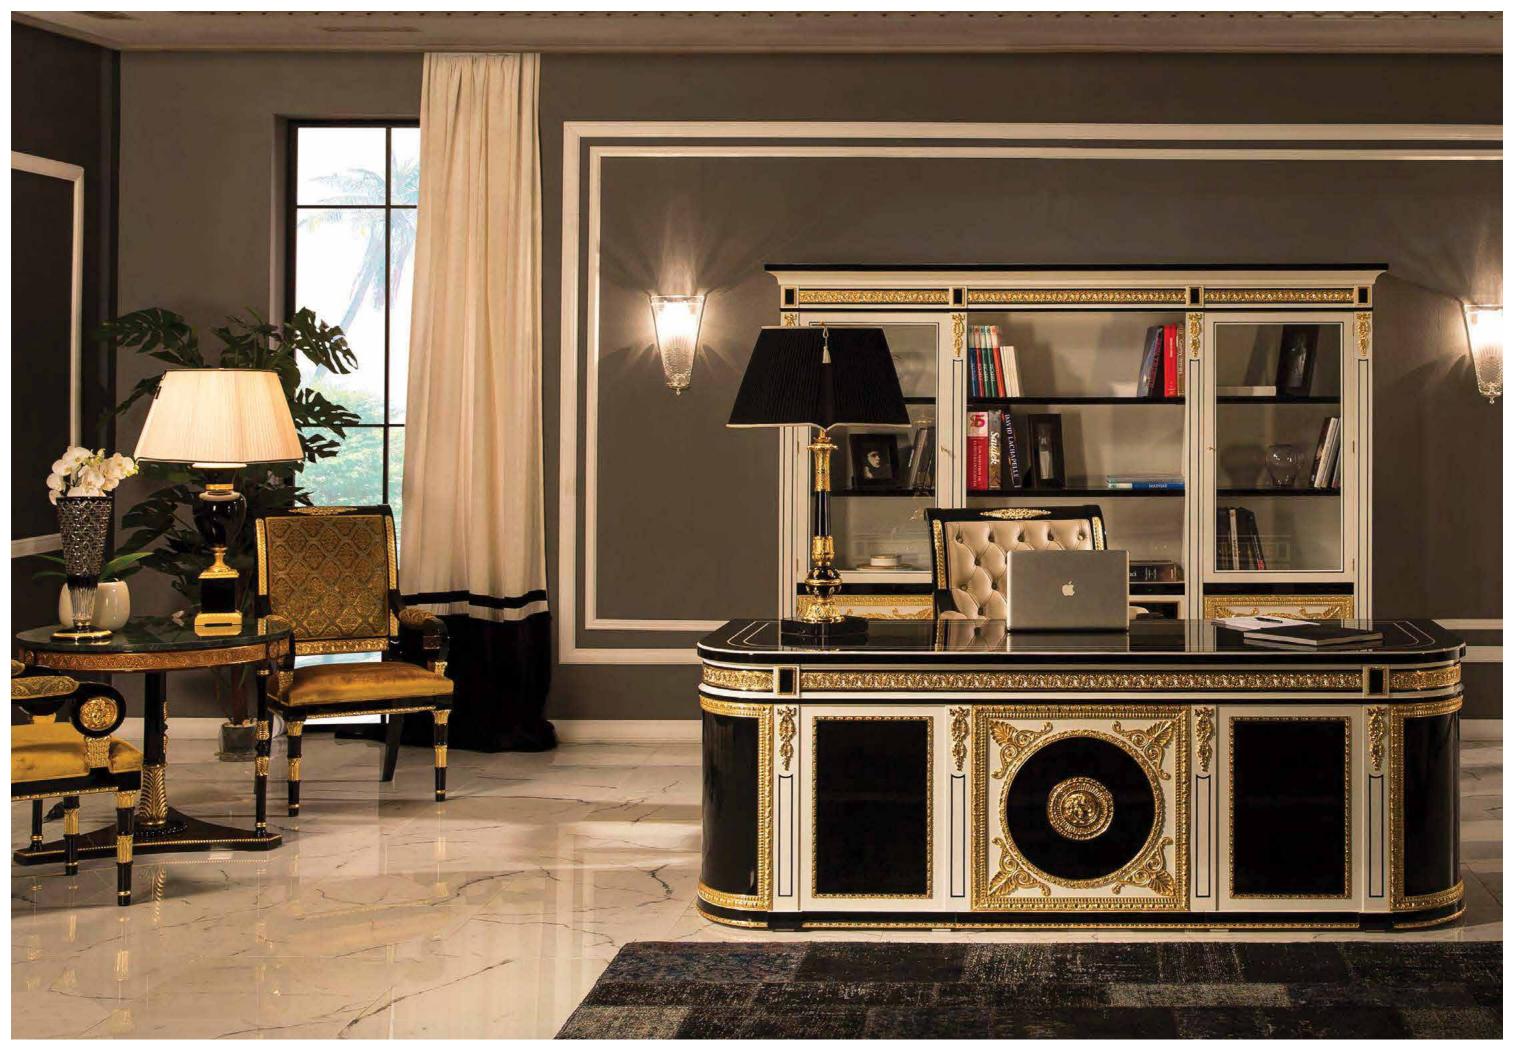

# WELLINGTON COLLECTION

Desk – Ref.: 50372.2 Height: 81 cm / 31,89"

Width: 218 cm / 85,83" Depth: 90 cm / 35,43" Net weight: 272,00 Kg / 599,12 Lb Finish: WE.W / D.B (536/67)

Desk - Ref.: 50372.0 Height: 81 cm / 31,89" Width: 218 cm / 85,83" Depth: 90 cm / 35,43" Net weight: 272,00 Kg / 599,12 Lb Finish: WE.L./DB (535/67)

# WELLINGTON COLLECTION

MATERIALS: HIGH GLOSS BLACK PIANO, WITH POLISHED BRASS CASTED BRONZE ORNAMENTS, METALLIC STRUCTURE AND CARVINGS DECORATED WITH ANTIQUE GOLD LEAF.

MATERIALS: HIGH GLOSS BLACK PIANO AND WHITE, WITH POLISHED BRASS CASTED BRONZE ORNAMENTS AND CARVINGS DECORATED WITH ANTIQUE GOLD LEAF.

Bookcase - Ref.: 50373.0 Height: 210 cm / 82,68" Width: 250 cm / 98,43" Depth: 45 cm / 17,72" Net weight: 311 Kg / 685,02 Lb Finish: WE.L./DB (535/67)

WELLINGTON COLLECTION WELLINGTON COLLECTION

WELLINGTON COLLECTION WELLINGTON COLLECTION