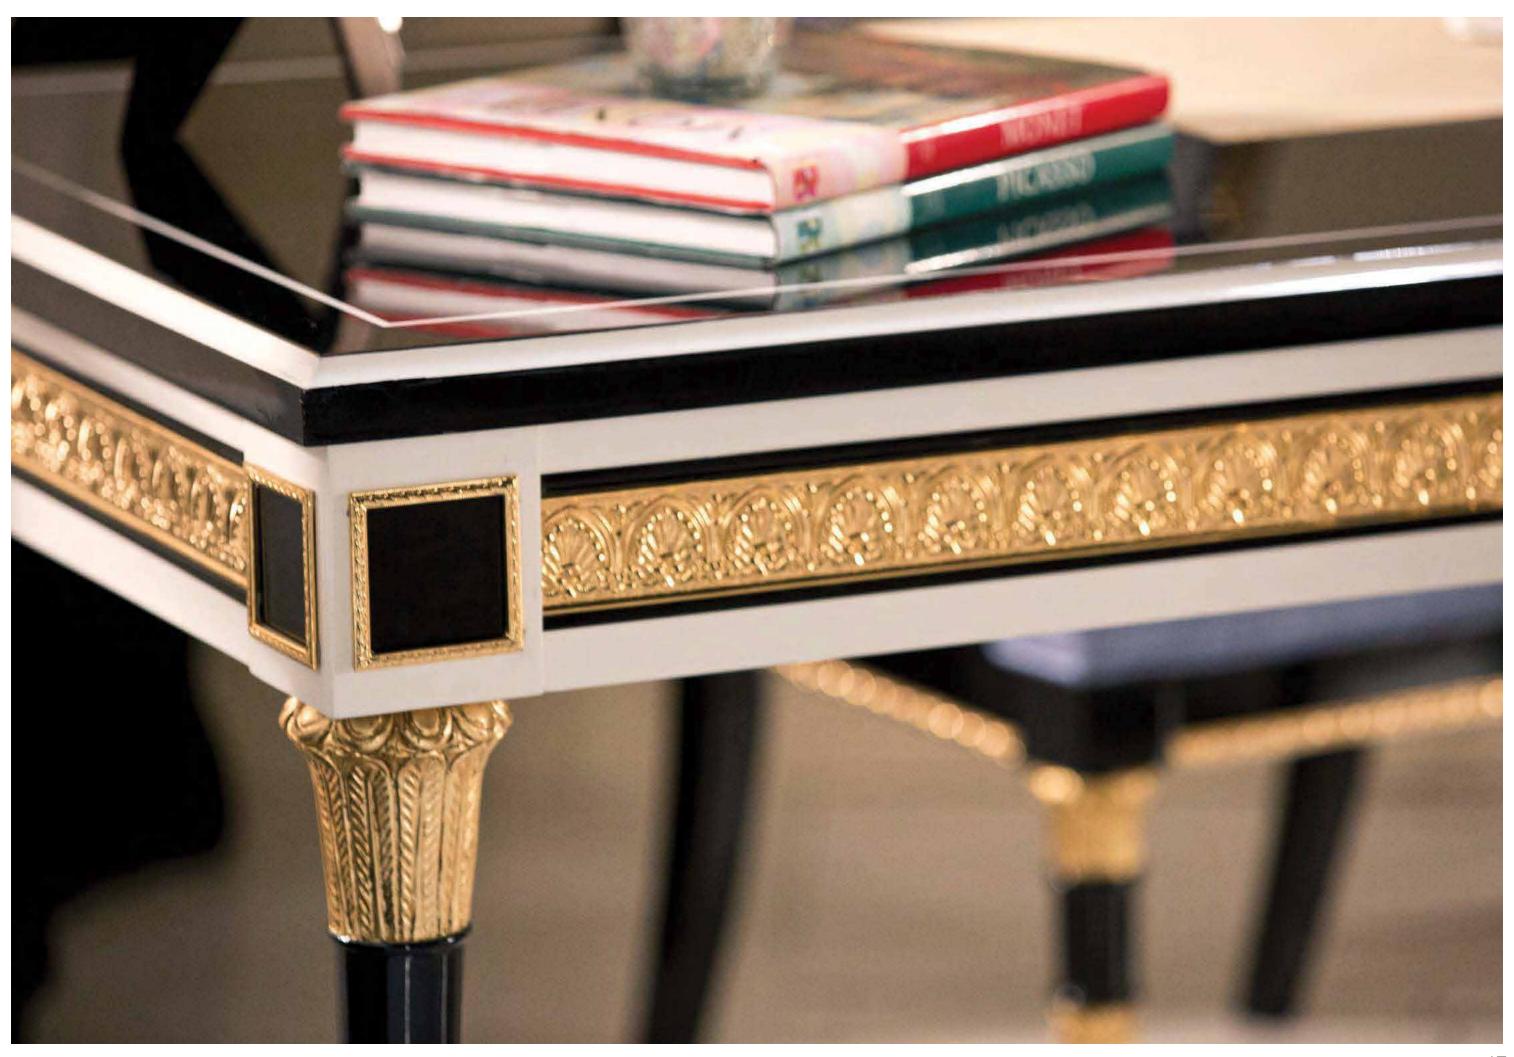

# WELLINGTON COLLECTION

Desk – Ref.: 50372.2 Height: 81 cm / 31,89"

Width: 218 cm / 85,83" Depth: 90 cm / 35,43" Net weight: 272,00 Kg / 599,12 Lb Finish: WE.W / D.B (536/67)

Desk - Ref.: 50372.0 Height: 81 cm / 31,89" Width: 218 cm / 85,83" Depth: 90 cm / 35,43" Net weight: 272,00 Kg / 599,12 Lb Finish: WE.L./DB (535/67)

# WELLINGTON COLLECTION

MATERIALS: HIGH GLOSS BLACK PIANO, WITH POLISHED BRASS CASTED BRONZE ORNAMENTS, METALLIC STRUCTURE AND CARVINGS DECORATED WITH ANTIQUE GOLD LEAF.

MATERIALS: HIGH GLOSS BLACK PIANO AND WHITE, WITH POLISHED BRASS CASTED BRONZE ORNAMENTS AND CARVINGS DECORATED WITH ANTIQUE GOLD LEAF.