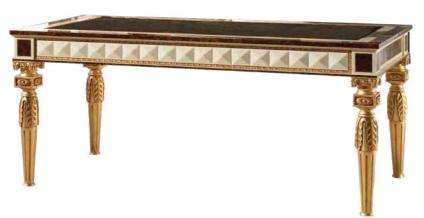

## BELGRAVIA COLLECTION

Desk Ref.: 50051.0 Height: 79 cm / 31,1" Width: 172 cm / 67,72" Depth: 80 cm / 31,5"

Net weight: 70,00 Kg / 154,19 Lb Finish: BEL.OF (488/55)

Armchair Ref.: 50035.0 Height: 98 cm / 38,58" Width: 47 cm / 18,5" Depth: 62 cm / 24,41" Net weight: 12,00 Kg / 26,43 Lb Finish: BEL.OF (488/55)