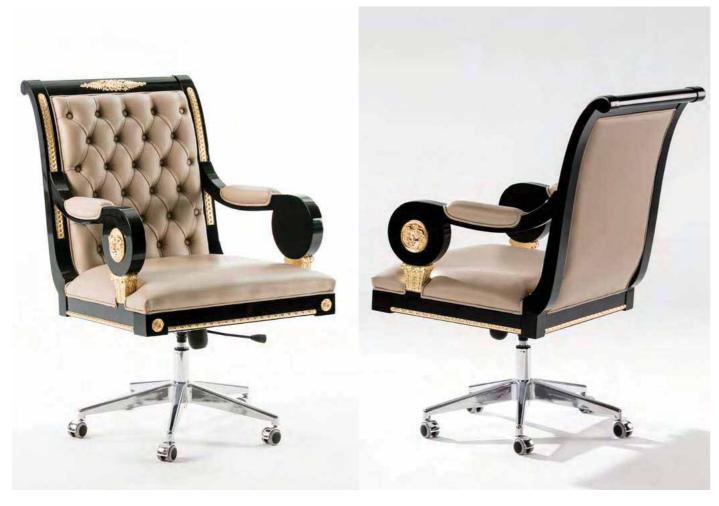

# WELLINGTON COLLECTION

Desk – Ref.: 50372.2 Height: 81 cm / 31,89"

Width: 218 cm / 85,83" Depth: 90 cm / 35,43" Net weight: 272,00 Kg / 599,12 Lb Finish: WE.W / D.B (536/67)

Desk - Ref.: 50372.0 Height: 81 cm / 31,89" Width: 218 cm / 85,83" Depth: 90 cm / 35,43" Net weight: 272,00 Kg / 599,12 Lb Finish: WE.L./DB (535/67)