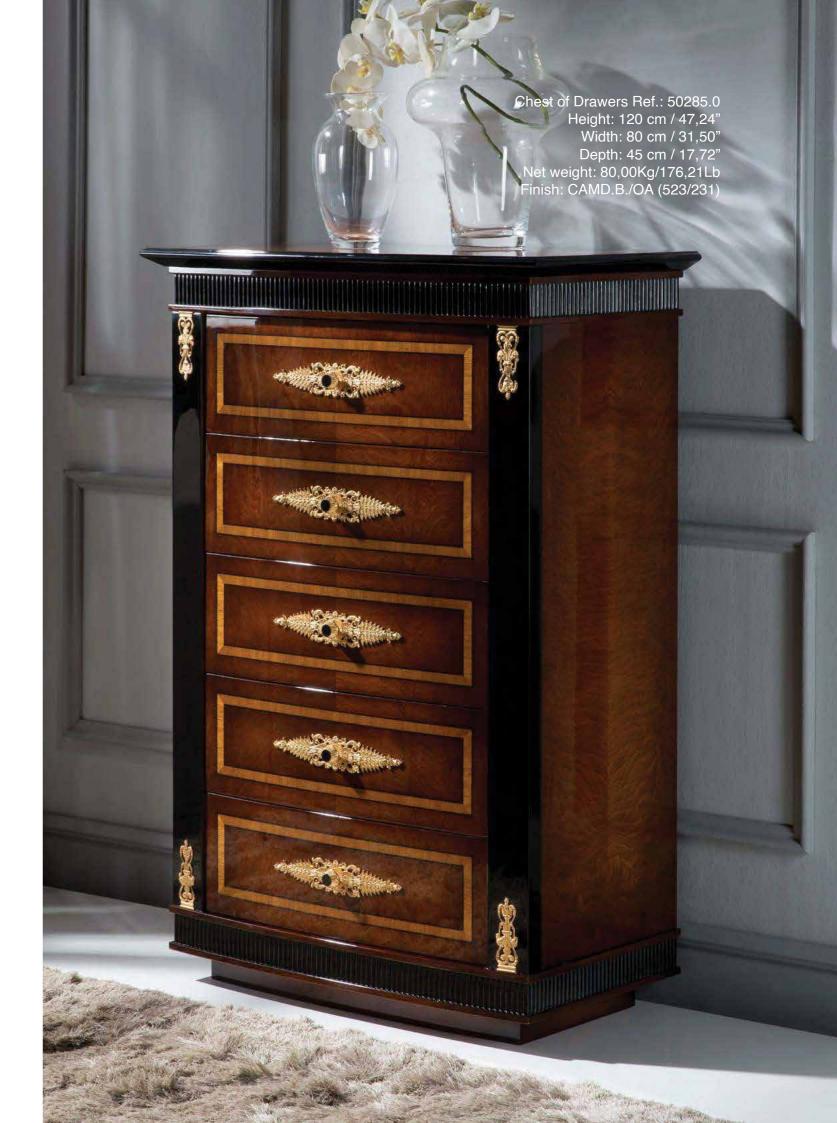

ight: 20,00 Kg / 44,05 Lb Finish: CAMD.B / OA (523/231)

Suggested Leather: 250.047







VOLGA COLLECTION VOLGA COLLECTION



Desk Ref.: 2482.0 Height: 80 cm / 31,5" Width: 197 cm / 77,56" Depth: 92 cm / 36,22" Net weight: 209,00 Kg / 460,35 Lb Finish: NO.POE /OA (435 /231)



Swivel Armchair Ref.: 2483.0 Height: 123 cm / 48,43" Width: 70 cm / 27,56" Depth: 80 cm / 31,5"

Net weight: 30,00 Kg / 66,08 Lb Finish: NO.POE /OA (435 /231)

Suggested Fabric: 250.002



Bookcase Ref.: 2481.0 Height: 220 cm / 86,61" Width: 254 cm / 100" Depth: 52 cm / 20,47"

Net weight: 283,00 Kg / 623,35 Lb Finish: NO.POE /OA (435 /231)

Armchair Ref.: 2410.0

Height: 115 cm / 45,28" Width: 72 cm / 28,35" Depth: 61 cm / 24,02"

Net weight: 11,00 Kg / 24,23 Lb Finish: NO.POE (435)







# VERMONT COLLECTION