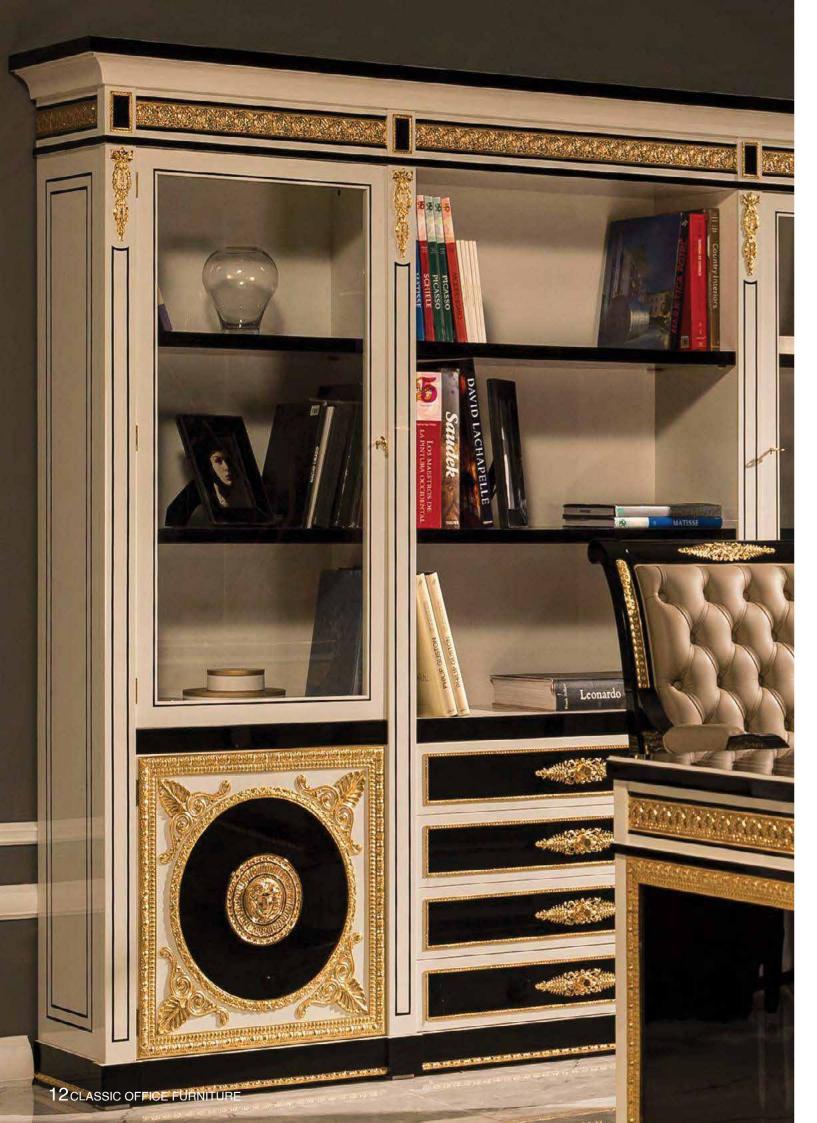

# WELLINGTON COLLECTION

MATERIALS: HIGH GLOSS BLACK PIANO, WITH POLISHED BRASS CASTED BRONZE ORNAMENTS, METALLIC STRUCTURE AND CARVINGS DECORATED WITH ANTIQUE GOLD LEAF.

MATERIALS: HIGH GLOSS BLACK PIANO AND WHITE, WITH POLISHED BRASS CASTED BRONZE ORNAMENTS AND CARVINGS DECORATED WITH ANTIQUE GOLD LEAF.

Bookcase - Ref.: 50373.0 Height: 210 cm / 82,68" Width: 250 cm / 98,43" Depth: 45 cm / 17,72" Net weight: 311 Kg / 685,02 Lb Finish: WE.L./DB (535/67)

WELLINGTON COLLECTION WELLINGTON COLLECTION

WELLINGTON COLLECTION WELLINGTON COLLECTION