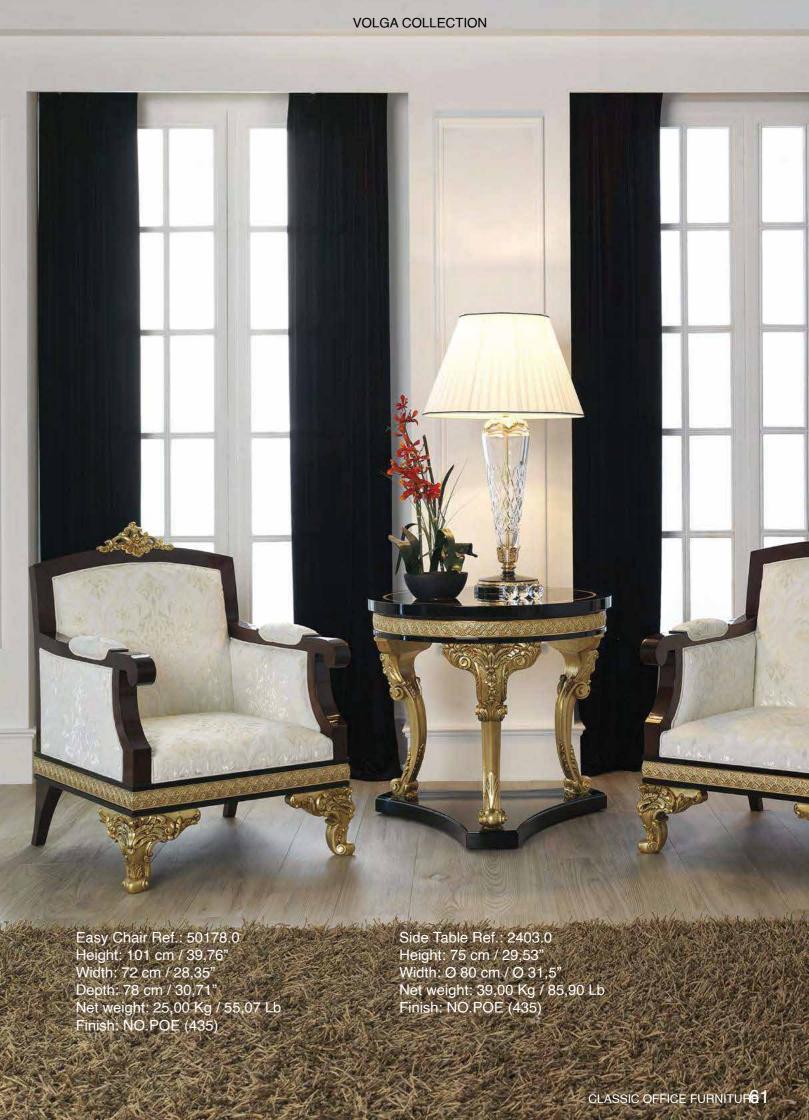

Armchair Ref.: 2410.0

Height: 115 cm / 45,28" Width: 72 cm / 28,35" Depth: 61 cm / 24,02"

Net weight: 11,00 Kg / 24,23 Lb Finish: NO.POE (435)