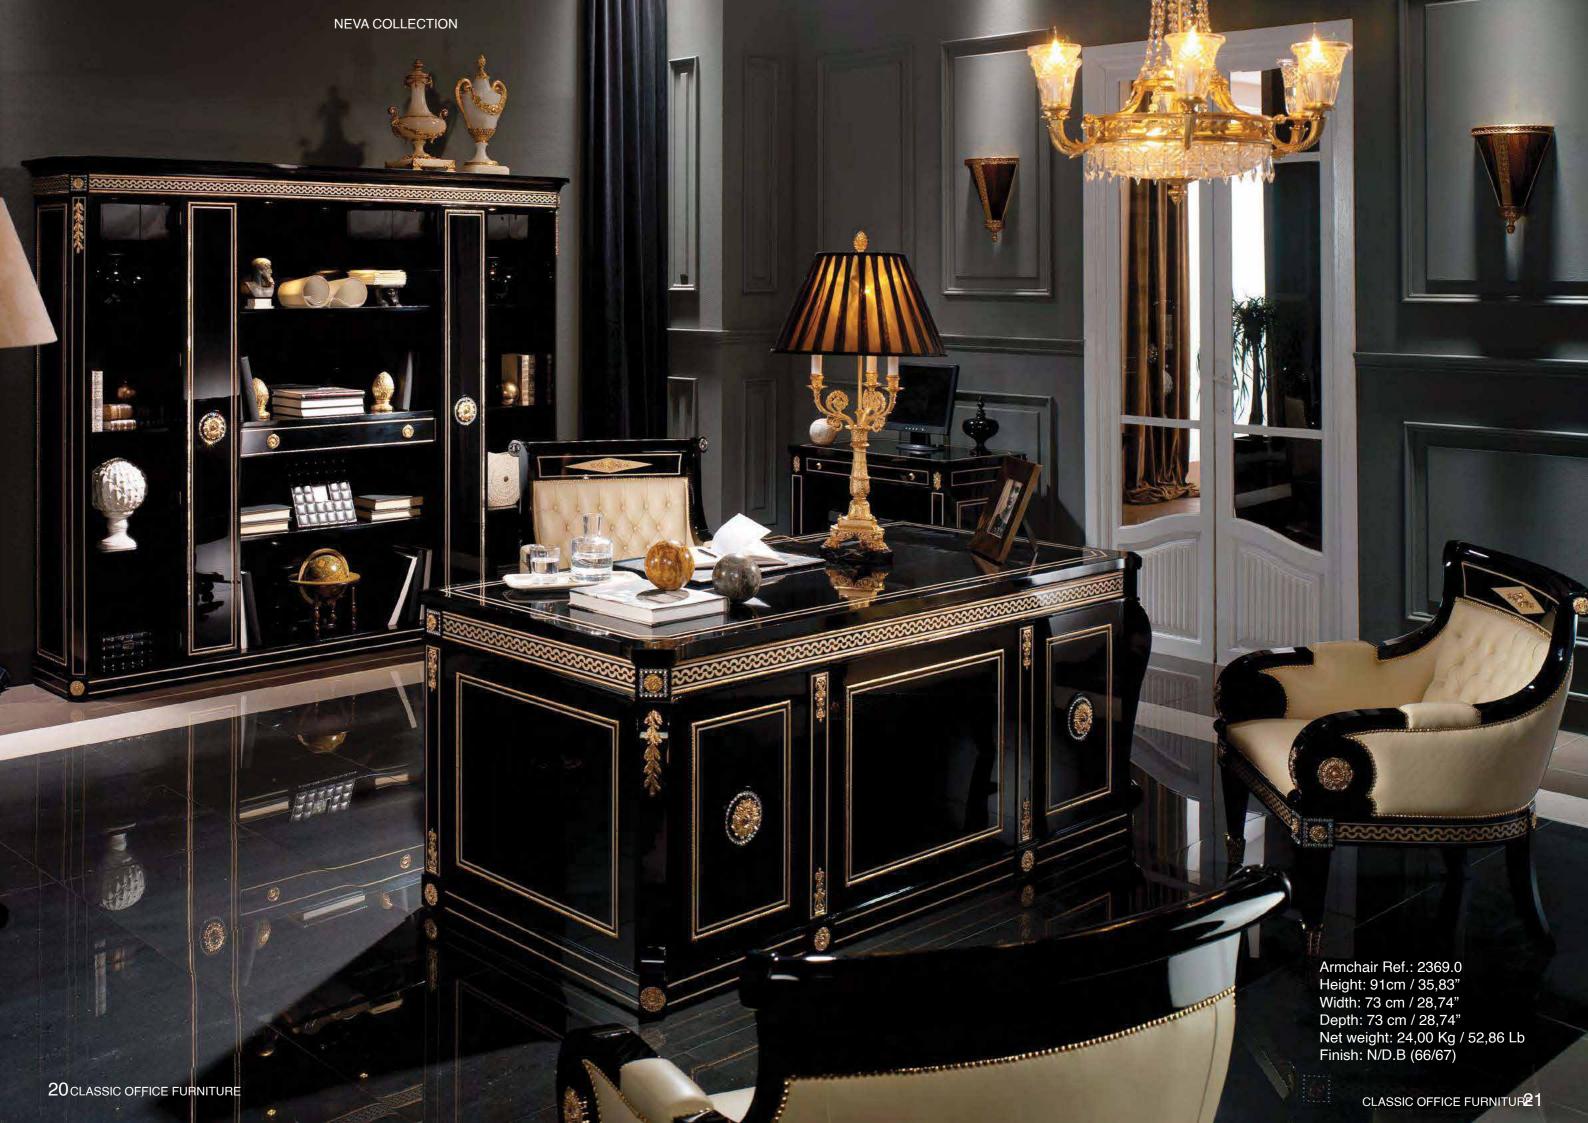

NEVA COLLECTION NEVA COLLECTION

NEVA COLLECTION NEVA COLLECTION

PC Desk Ref.: 2421.0 Height: 81 cm / 31,89" Width: 96 cm / 37,80"

Depth: 64 cm / 25,20" Net weight: 50,00 Kg / 110,13 Lb Finish: N/D.B (66/67)

Bookcase Ref.: 2419.0 Height: 205 cm / 80,71" Width: 245 cm / 96,46" Depth: 45 cm / 17,72" Net weight: 221,00 Kg / 486,78 Lb Finish: N/D.B (66/67)

NEVA COLLECTION - BESPOKE DESK

NEVA COLLECTION - BESPOKE DESK

BESPOKE DESK Desk- Ref.: 2418.E Height: 80 cm/ 31,50" Width: 385 cm/ 151,58" Depth: 200 cm/ 78,74"

Finish: N/D.B (66/67)

NEVA COLLECTION NEVA COLLECTION

NEVA COLLECTION **NEVA COLLECTION** 

Finish: NO/OA (19/231)