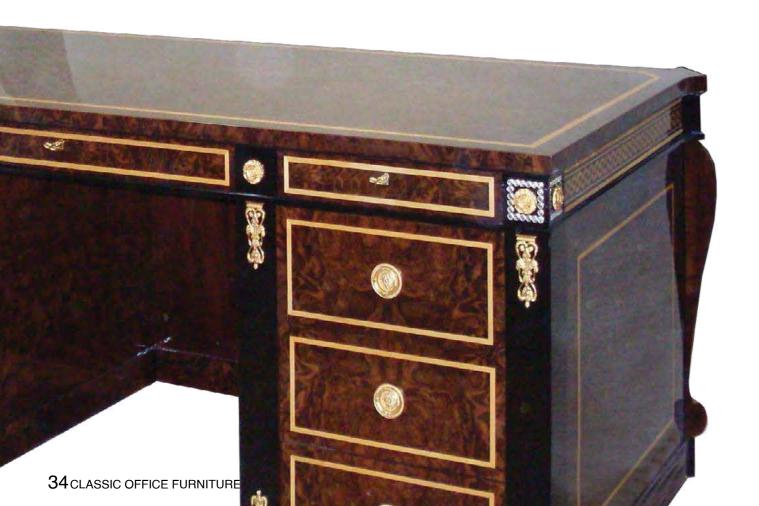

# WELLINGTON COLLECTION

Desk – Ref.: 50372.2 Height: 81 cm / 31,89"

Width: 218 cm / 85,83" Depth: 90 cm / 35,43" Net weight: 272,00 Kg / 599,12 Lb Finish: WE.W / D.B (536/67)

Desk - Ref.: 50372.0 Height: 81 cm / 31,89" Width: 218 cm / 85,83" Depth: 90 cm / 35,43" Net weight: 272,00 Kg / 599,12 Lb Finish: WE.L./DB (535/67)

# WELLINGTON COLLECTION

MATERIALS: HIGH GLOSS BLACK PIANO, WITH POLISHED BRASS CASTED BRONZE ORNAMENTS, METALLIC STRUCTURE AND CARVINGS DECORATED WITH ANTIQUE GOLD LEAF.

MATERIALS: HIGH GLOSS BLACK PIANO AND WHITE, WITH POLISHED BRASS CASTED BRONZE ORNAMENTS AND CARVINGS DECORATED WITH ANTIQUE GOLD LEAF.