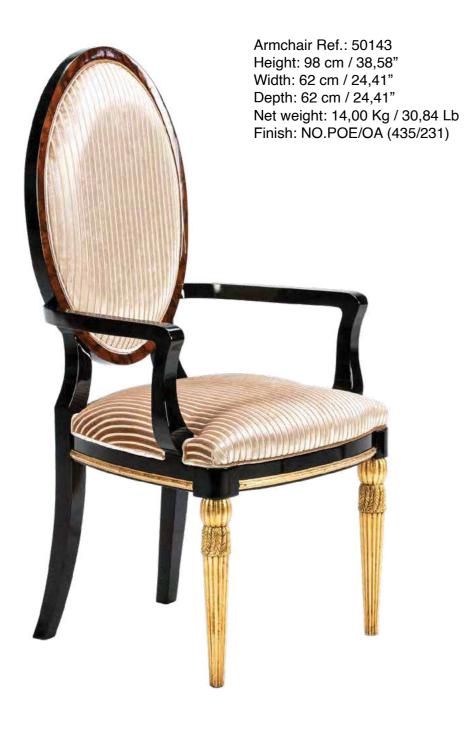

## BELGRAVIA COLLECTION

Desk Ref.: 50051.0 Height: 79 cm / 31,1" Width: 172 cm / 67,72" Depth: 80 cm / 31,5"

Net weight: 70,00 Kg / 154,19 Lb Finish: BEL.OF (488/55)

Armchair Ref.: 50035.0 Height: 98 cm / 38,58" Width: 47 cm / 18,5" Depth: 62 cm / 24,41" Net weight: 12,00 Kg / 26,43 Lb Finish: BEL.OF (488/55)