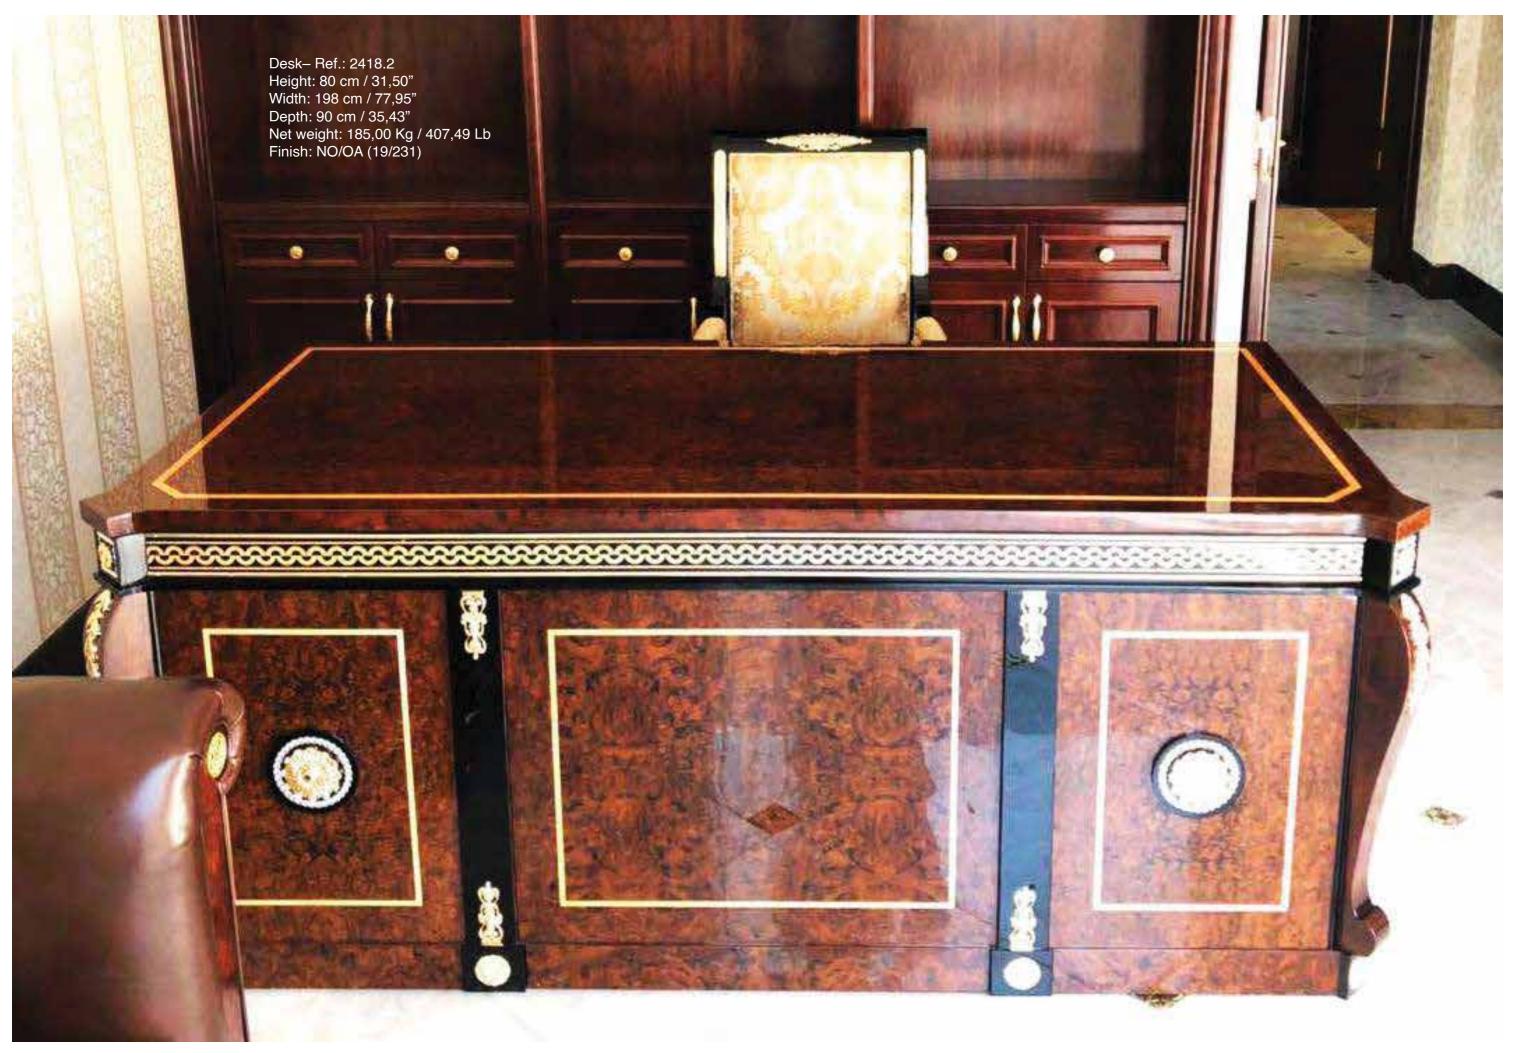

BESPOKE DESK Desk- Ref.: 2418.E Height: 80 cm/ 31,50" Width: 385 cm/ 151,58" Depth: 200 cm/ 78,74"

Finish: N/D.B (66/67)

NEVA COLLECTION NEVA COLLECTION

NEVA COLLECTION **NEVA COLLECTION** 

Finish: NO/OA (19/231)