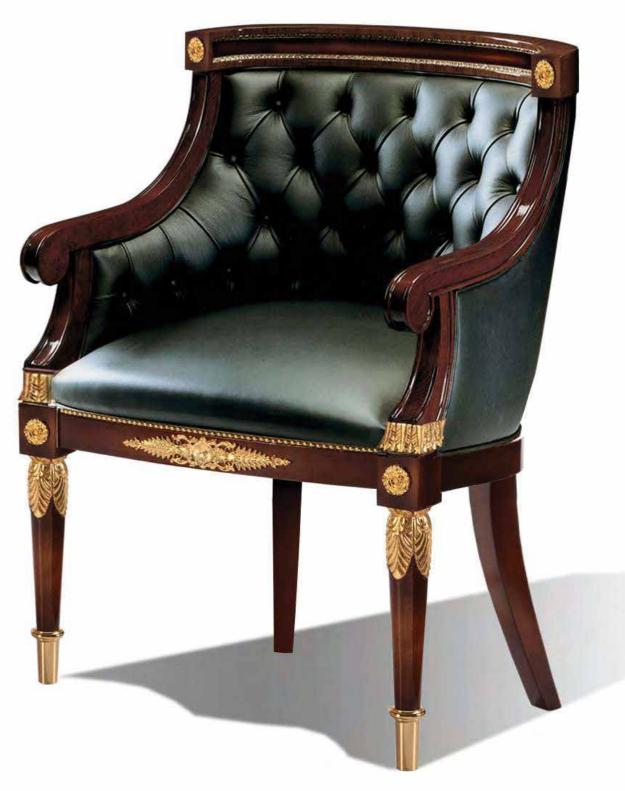

Armchair Ref.: 50549.0 Height: 90 cm / 35,43" Width: 65 cm / 25,59"

Depth: 58 cm / 22,83" Net weight: 20,00 Kg / 44,05 Lb Finish: CAMD.B / OA (523/231)

Suggested Leather: 250.047

VOLGA COLLECTION VOLGA COLLECTION

Armchair Ref.: 2410.0

Height: 115 cm / 45,28" Width: 72 cm / 28,35" Depth: 61 cm / 24,02"

Net weight: 11,00 Kg / 24,23 Lb Finish: NO.POE (435)