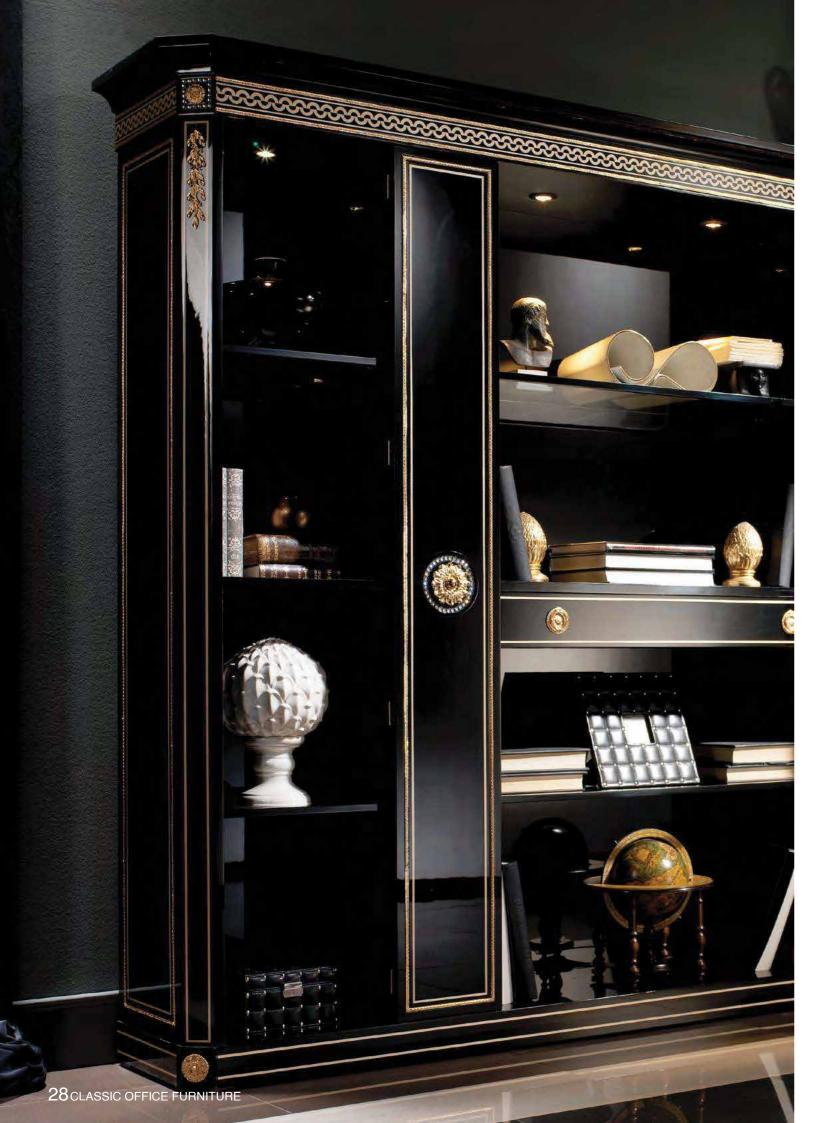

Bookcase Ref.: 2419.0 Height: 205 cm / 80,71" Width: 245 cm / 96,46" Depth: 45 cm / 17,72" Net weight: 221,00 Kg / 486,78 Lb Finish: N/D.B (66/67)

NEVA COLLECTION - BESPOKE DESK

NEVA COLLECTION - BESPOKE DESK