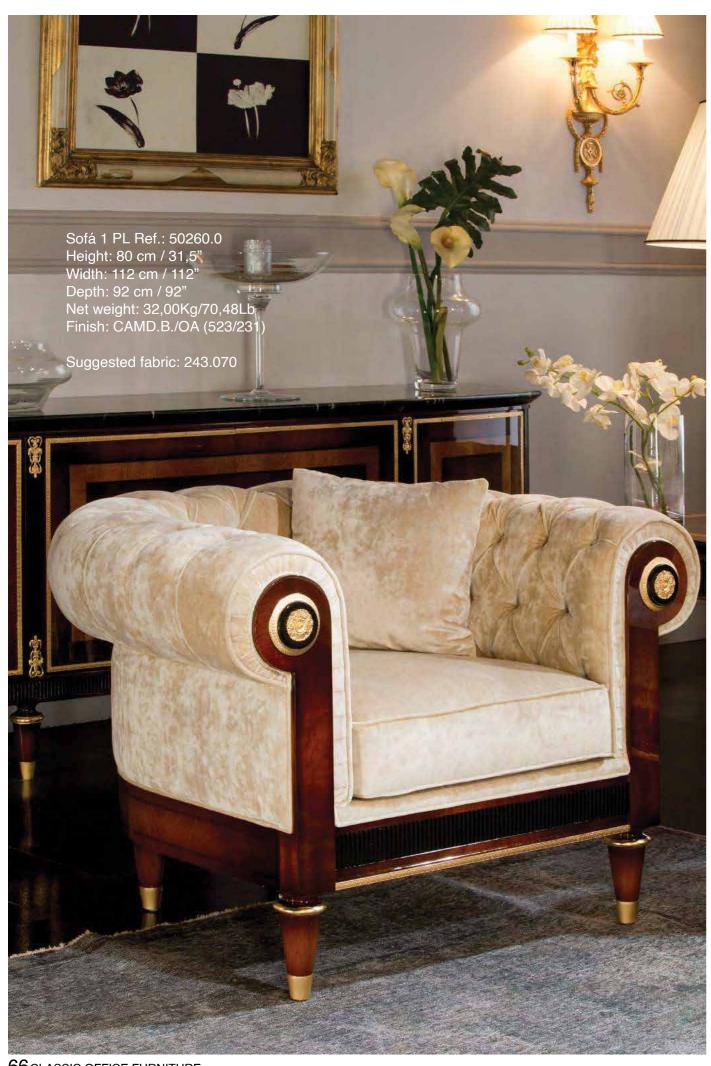

weight: 20,00 Kg / 44,05 Lb Finish: CAMD.B / OA (523/231)

Suggested Leather: 250.047







VOLGA COLLECTION VOLGA COLLECTION



Desk Ref.: 2482.0 Height: 80 cm / 31,5" Width: 197 cm / 77,56" Depth: 92 cm / 36,22" Net weight: 209,00 Kg / 460,35 Lb Finish: NO.POE /OA (435 /231)



Swivel Armchair Ref.: 2483.0 Height: 123 cm / 48,43" Width: 70 cm / 27,56" Depth: 80 cm / 31,5"

Net weight: 30,00 Kg / 66,08 Lb Finish: NO.POE /OA (435 /231)

Suggested Fabric: 250.002



Bookcase Ref.: 2481.0 Height: 220 cm / 86,61" Width: 254 cm / 100" Depth: 52 cm / 20,47"

Net weight: 283,00 Kg / 623,35 Lb Finish: NO.POE /OA (435 /231)

Armchair Ref.: 2410.0

Height: 115 cm / 45,28" Width: 72 cm / 28,35" Depth: 61 cm / 24,02"

Net weight: 11,00 Kg / 24,23 Lb Finish: NO.POE (435)







# VERMONT COLLECTION