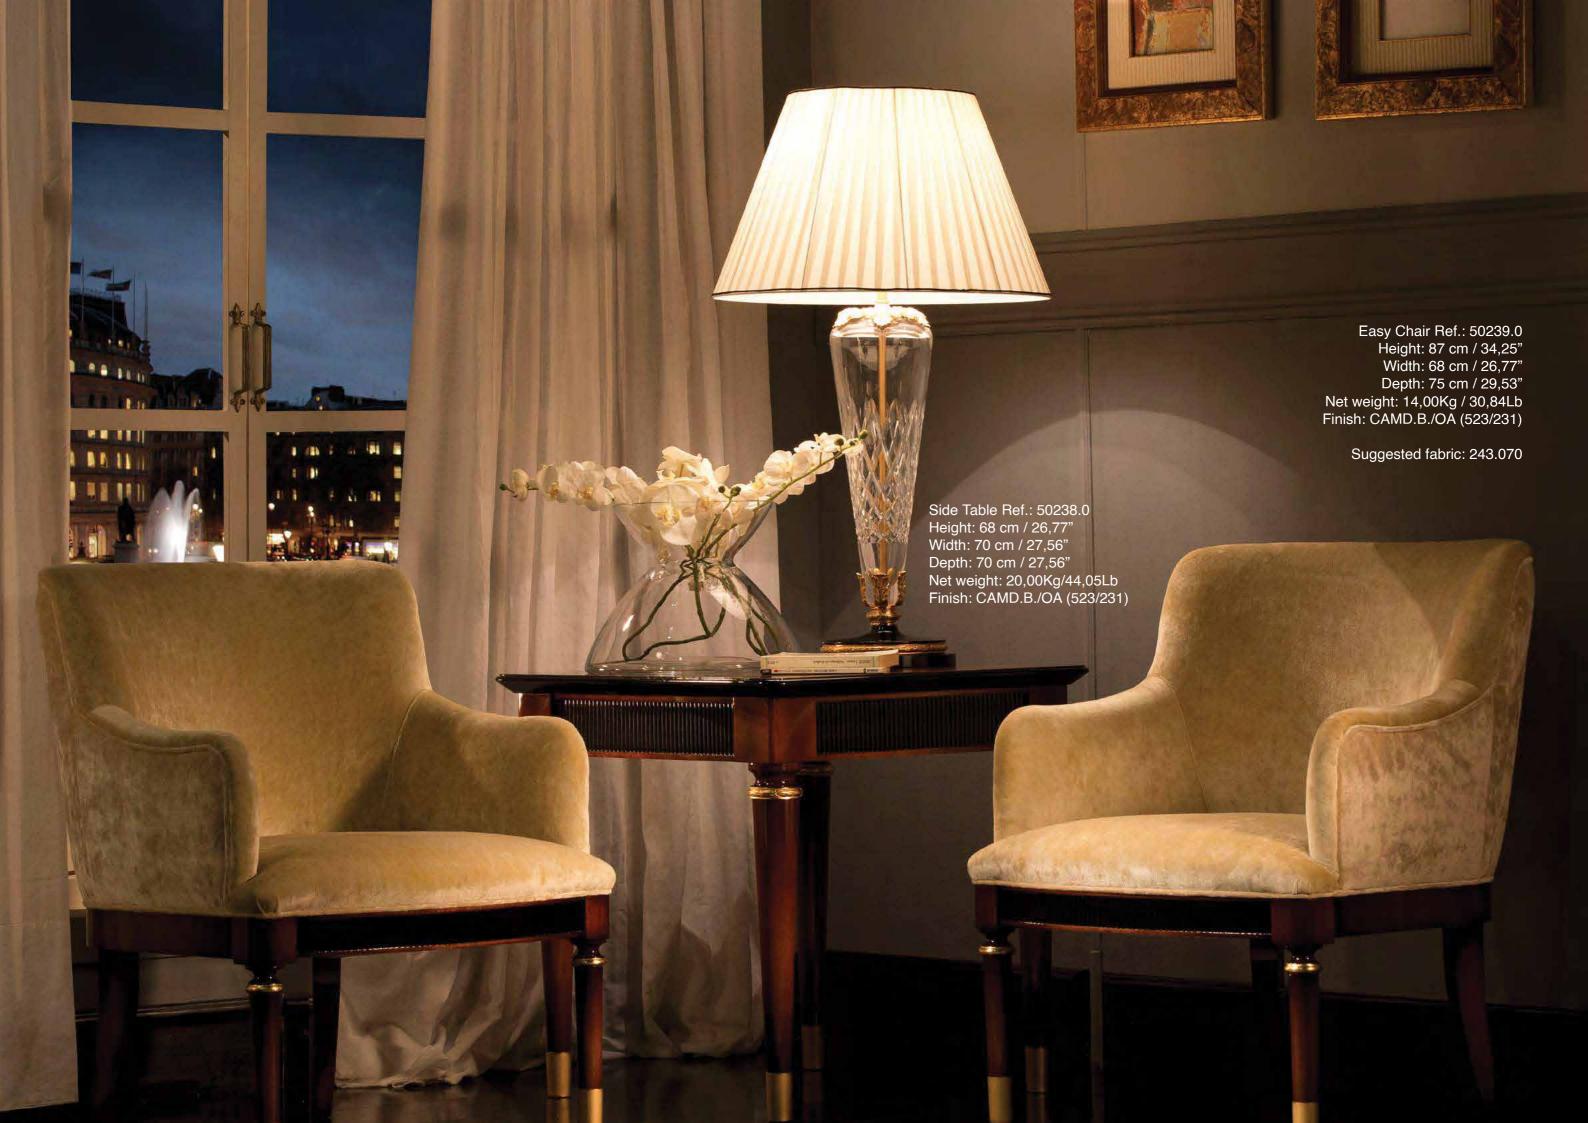

Armchair Ref.: 50549.0 Height: 90 cm / 35,43" Width: 65 cm / 25,59"

Depth: 58 cm / 22,83" Net weight: 20,00 Kg / 44,05 Lb Finish: CAMD.B / OA (523/231)

Suggested Leather: 250.047

VOLGA COLLECTION VOLGA COLLECTION