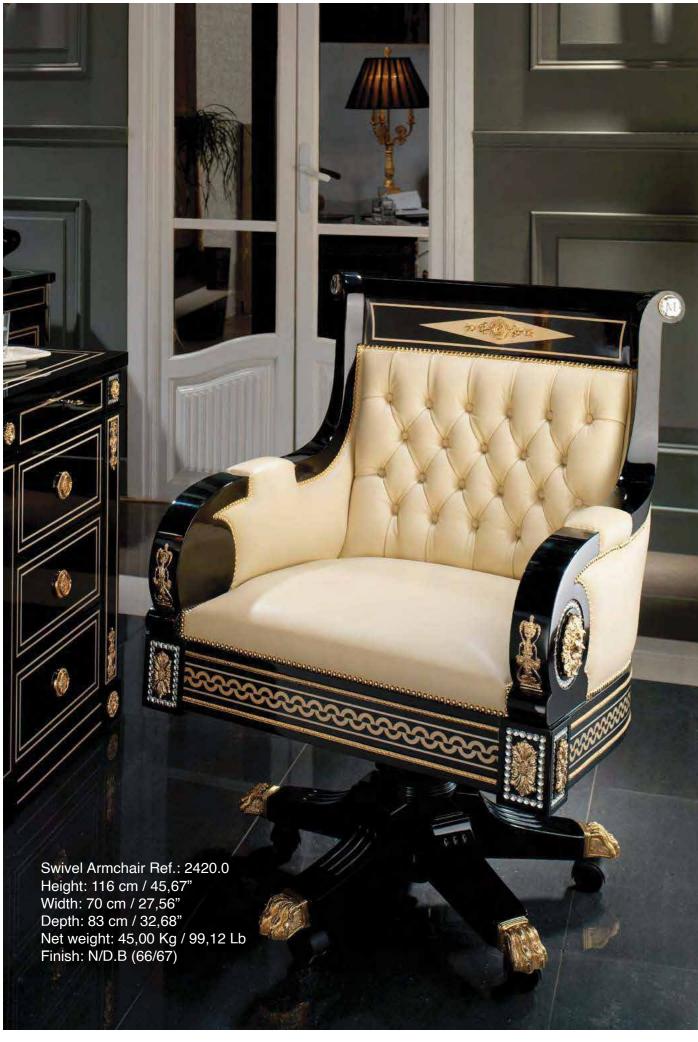

NEVA COLLECTION NEVA COLLECTION

NEVA COLLECTION NEVA COLLECTION

PC Desk Ref.: 2421.0 Height: 81 cm / 31,89" Width: 96 cm / 37,80"

Depth: 64 cm / 25,20" Net weight: 50,00 Kg / 110,13 Lb Finish: N/D.B (66/67)