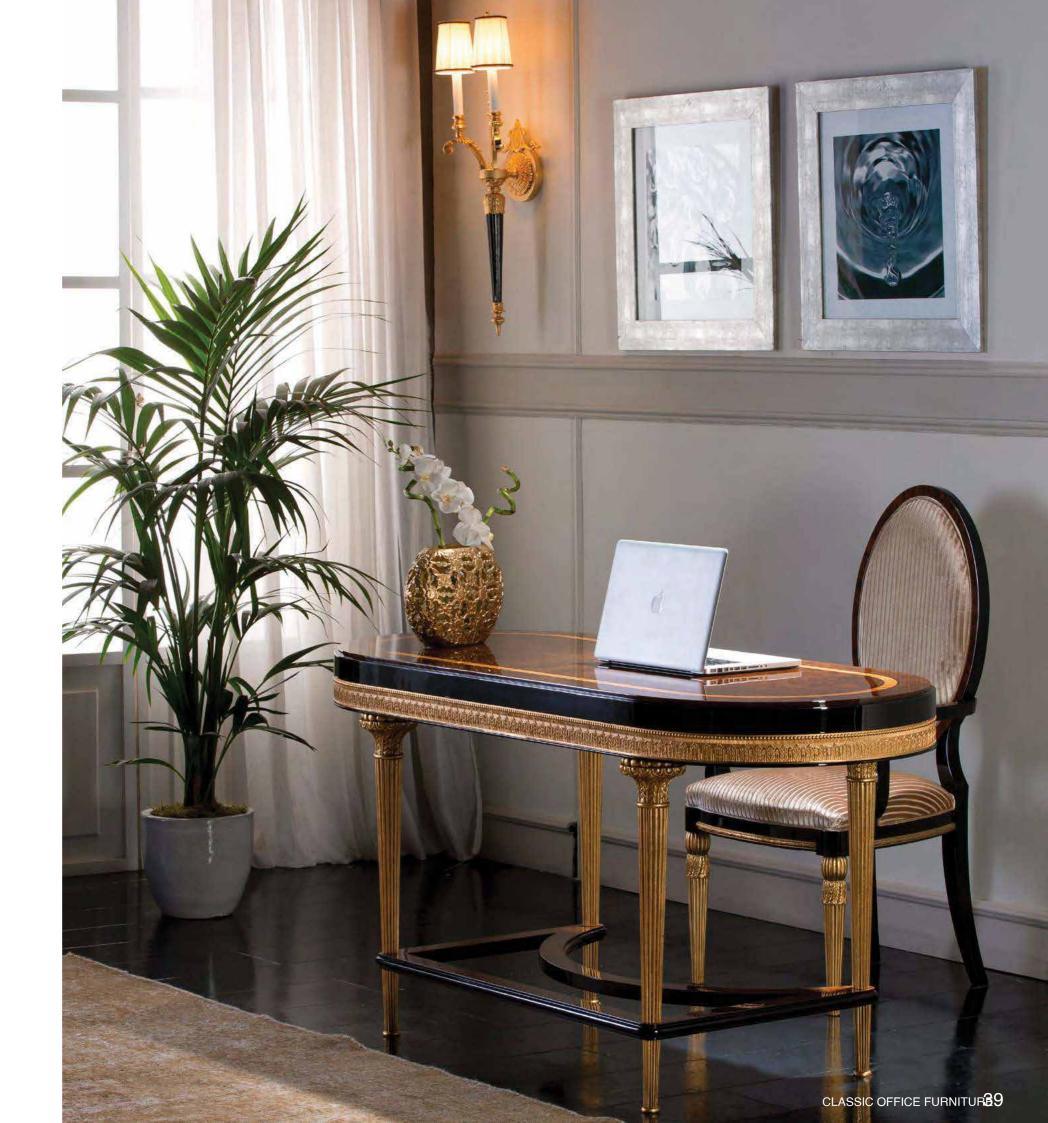

## BELGRAVIA COLLECTION

Desk Ref.: 50051.0 Height: 79 cm / 31,1" Width: 172 cm / 67,72" Depth: 80 cm / 31,5"

Net weight: 70,00 Kg / 154,19 Lb Finish: BEL.OF (488/55)

Armchair Ref.: 50035.0 Height: 98 cm / 38,58" Width: 47 cm / 18,5" Depth: 62 cm / 24,41" Net weight: 12,00 Kg / 26,43 Lb Finish: BEL.OF (488/55)