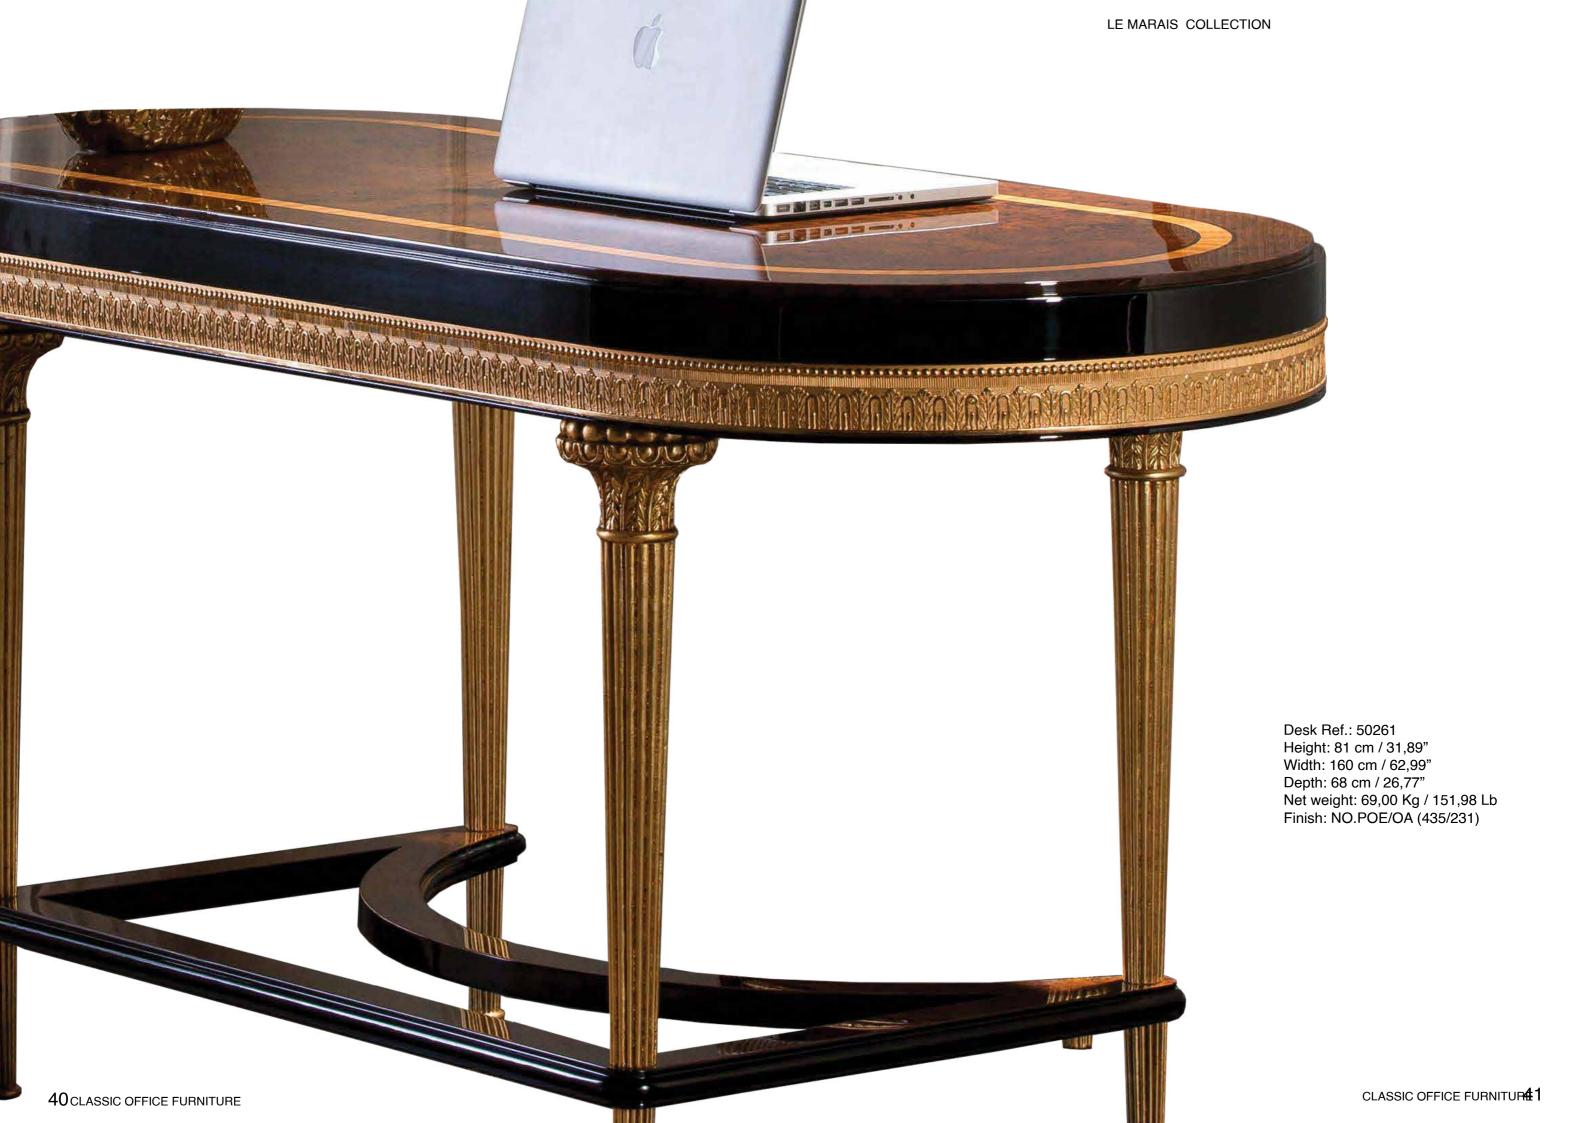

## BELGRAVIA COLLECTION

Desk Ref.: 50051.0 Height: 79 cm / 31,1" Width: 172 cm / 67,72" Depth: 80 cm / 31,5"

Net weight: 70,00 Kg / 154,19 Lb Finish: BEL.OF (488/55)

Armchair Ref.: 50035.0 Height: 98 cm / 38,58" Width: 47 cm / 18,5" Depth: 62 cm / 24,41" Net weight: 12,00 Kg / 26,43 Lb Finish: BEL.OF (488/55)