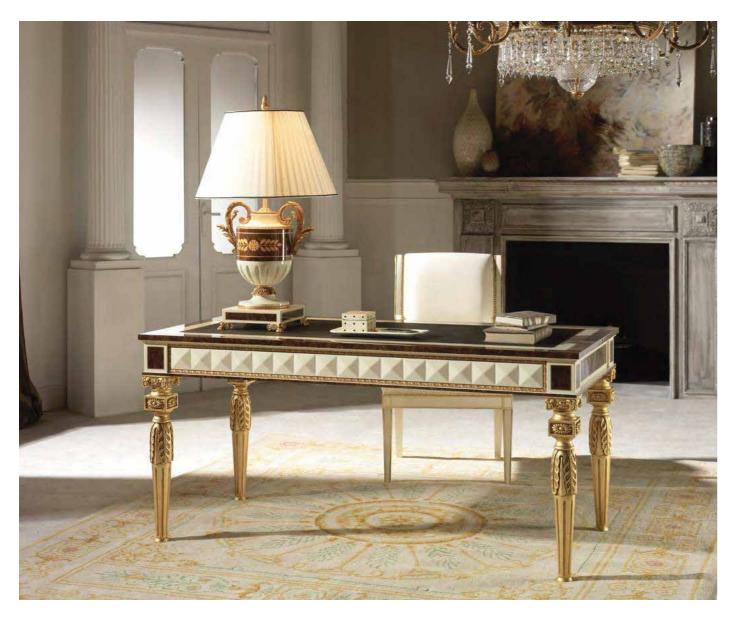

## BELGRAVIA COLLECTION

Desk Ref.: 50051.0 Height: 79 cm / 31,1" Width: 172 cm / 67,72" Depth: 80 cm / 31,5"

Net weight: 70,00 Kg / 154,19 Lb Finish: BEL.OF (488/55)

Armchair Ref.: 50035.0 Height: 98 cm / 38,58" Width: 47 cm / 18,5" Depth: 62 cm / 24,41" Net weight: 12,00 Kg / 26,43 Lb Finish: BEL.OF (488/55)