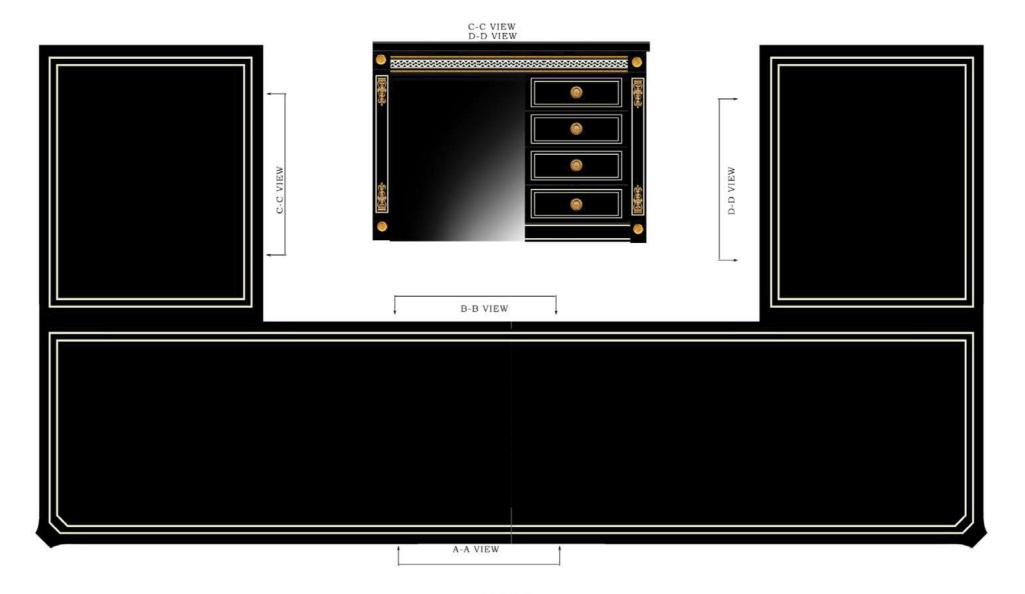

Bookcase - Ref.: 50373.0 Height: 210 cm / 82,68" Width: 250 cm / 98,43" Depth: 45 cm / 17,72" Net weight: 311 Kg / 685,02 Lb Finish: WE.L./DB (535/67)

WELLINGTON COLLECTION WELLINGTON COLLECTION

WELLINGTON COLLECTION WELLINGTON COLLECTION