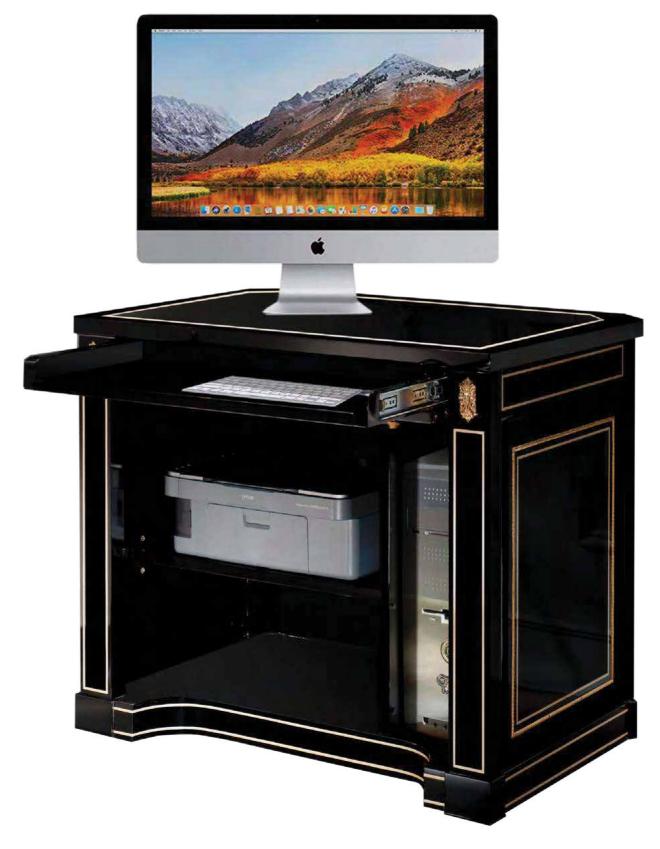

NEVA COLLECTION NEVA COLLECTION

NEVA COLLECTION NEVA COLLECTION

PC Desk Ref.: 2421.0 Height: 81 cm / 31,89" Width: 96 cm / 37,80"

Depth: 64 cm / 25,20" Net weight: 50,00 Kg / 110,13 Lb Finish: N/D.B (66/67)