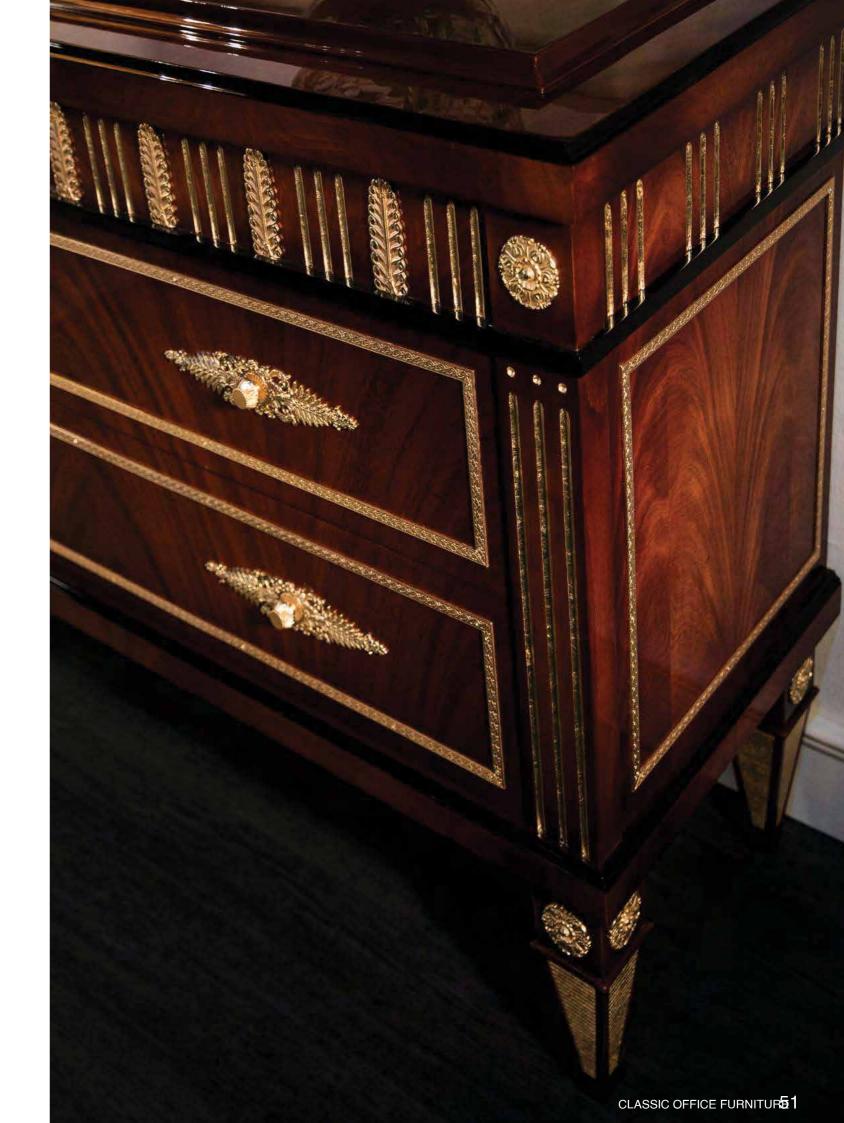

Armchair Ref.: 50549.0 Height: 90 cm / 35,43" Width: 65 cm / 25,59"

Depth: 58 cm / 22,83" Net weight: 20,00 Kg / 44,05 Lb Finish: CAMD.B / OA (523/231)

Suggested Leather: 250.047

VOLGA COLLECTION VOLGA COLLECTION