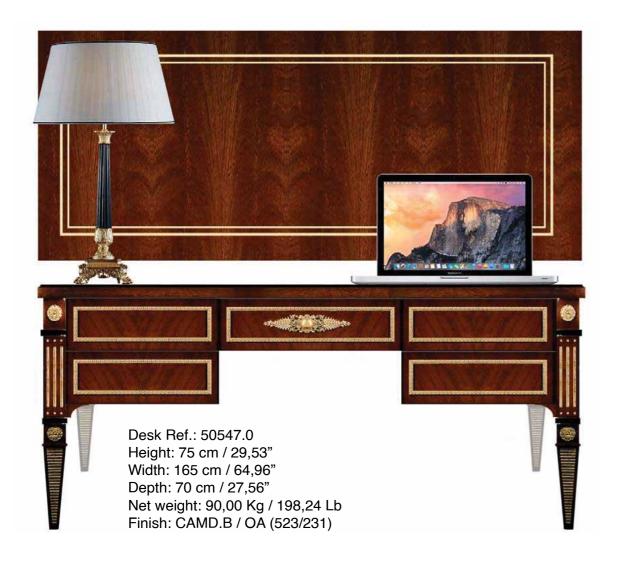

Armchair Ref.: 50549.0 Height: 90 cm / 35,43" Width: 65 cm / 25,59"

Depth: 58 cm / 22,83" Net weight: 20,00 Kg / 44,05 Lb Finish: CAMD.B / OA (523/231)

Suggested Leather: 250.047

VOLGA COLLECTION VOLGA COLLECTION