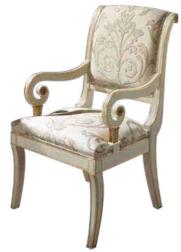

## BELGRAVIA COLLECTION

Desk Ref.: 50051.0 Height: 79 cm / 31,1" Width: 172 cm / 67,72" Depth: 80 cm / 31,5"

Net weight: 70,00 Kg / 154,19 Lb Finish: BEL.OF (488/55)

Armchair Ref.: 50035.0 Height: 98 cm / 38,58" Width: 47 cm / 18,5" Depth: 62 cm / 24,41" Net weight: 12,00 Kg / 26,43 Lb Finish: BEL.OF (488/55)