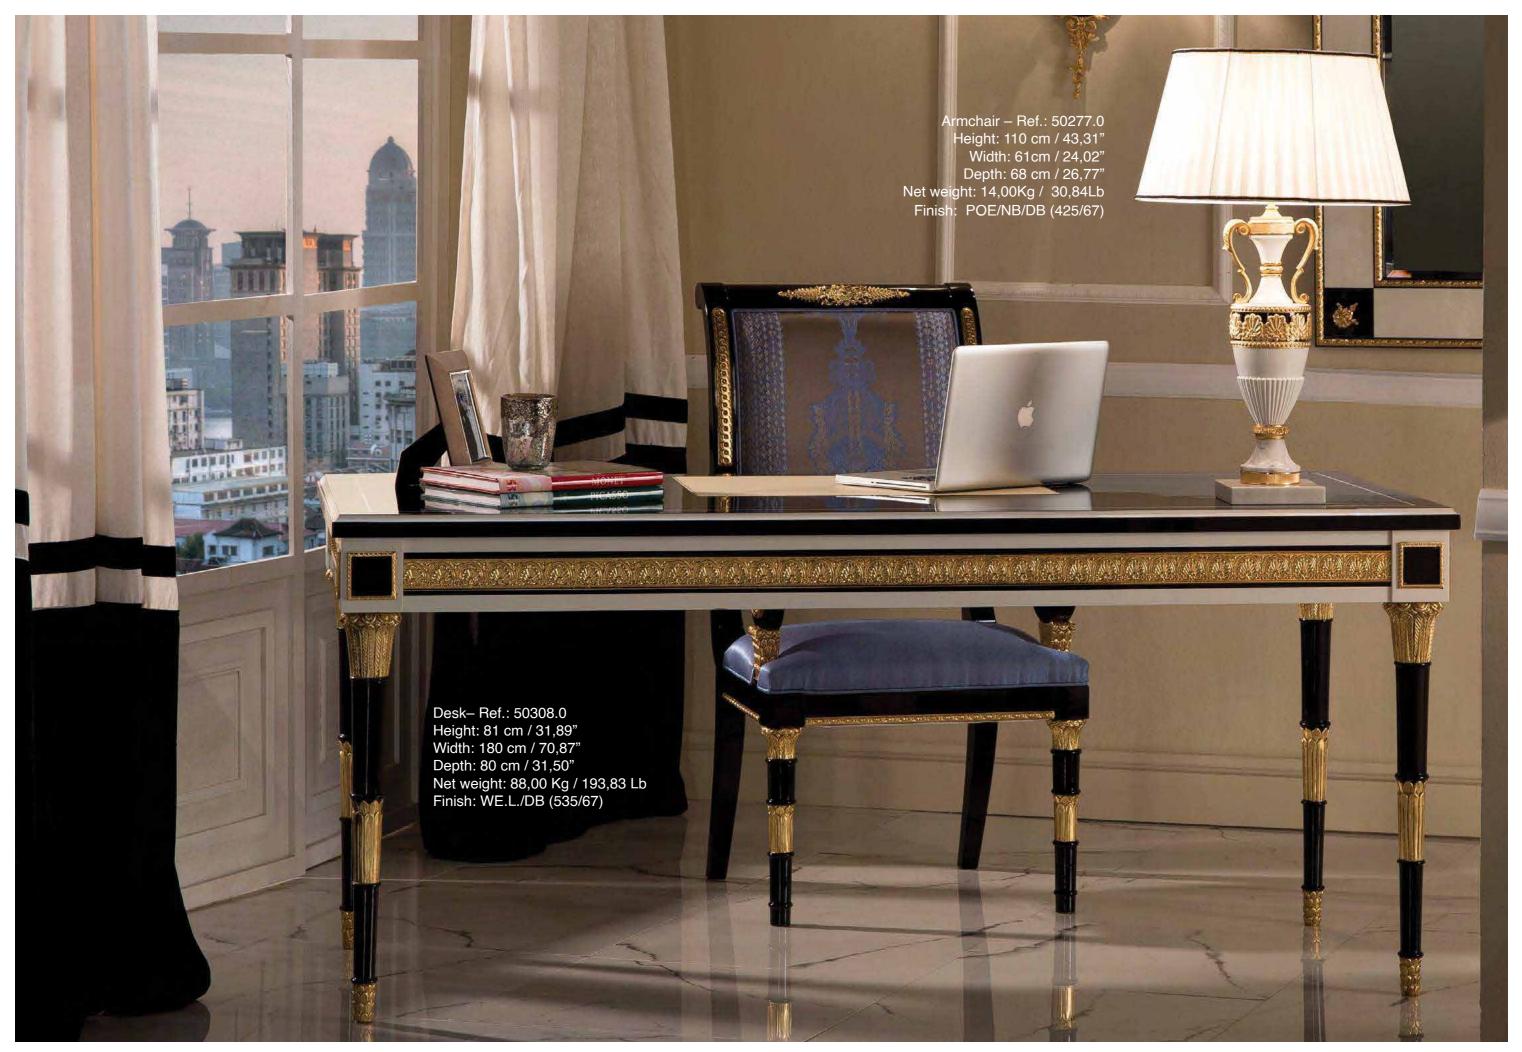

# WELLINGTON COLLECTION

Desk – Ref.: 50372.2 Height: 81 cm / 31,89"

Width: 218 cm / 85,83" Depth: 90 cm / 35,43" Net weight: 272,00 Kg / 599,12 Lb Finish: WE.W / D.B (536/67)

Desk - Ref.: 50372.0 Height: 81 cm / 31,89" Width: 218 cm / 85,83" Depth: 90 cm / 35,43" Net weight: 272,00 Kg / 599,12 Lb Finish: WE.L./DB (535/67)

# WELLINGTON COLLECTION

MATERIALS: HIGH GLOSS BLACK PIANO, WITH POLISHED BRASS CASTED BRONZE ORNAMENTS, METALLIC STRUCTURE AND CARVINGS DECORATED WITH ANTIQUE GOLD LEAF.

MATERIALS: HIGH GLOSS BLACK PIANO AND WHITE, WITH POLISHED BRASS CASTED BRONZE ORNAMENTS AND CARVINGS DECORATED WITH ANTIQUE GOLD LEAF.