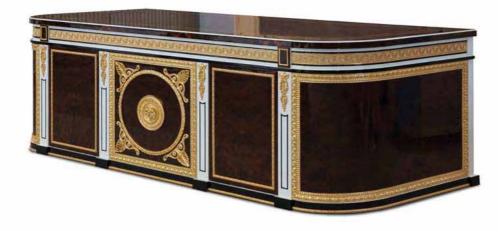

# WELLINGTON COLLECTION

Desk – Ref.: 50372.2 Height: 81 cm / 31,89"

Width: 218 cm / 85,83" Depth: 90 cm / 35,43" Net weight: 272,00 Kg / 599,12 Lb Finish: WE.W / D.B (536/67)

Desk - Ref.: 50372.0 Height: 81 cm / 31,89" Width: 218 cm / 85,83" Depth: 90 cm / 35,43" Net weight: 272,00 Kg / 599,12 Lb Finish: WE.L./DB (535/67)

# WELLINGTON COLLECTION

MATERIALS: HIGH GLOSS BLACK PIANO, WITH POLISHED BRASS CASTED BRONZE ORNAMENTS, METALLIC STRUCTURE AND CARVINGS DECORATED WITH ANTIQUE GOLD LEAF.

MATERIALS: HIGH GLOSS BLACK PIANO AND WHITE, WITH POLISHED BRASS CASTED BRONZE ORNAMENTS AND CARVINGS DECORATED WITH ANTIQUE GOLD LEAF.