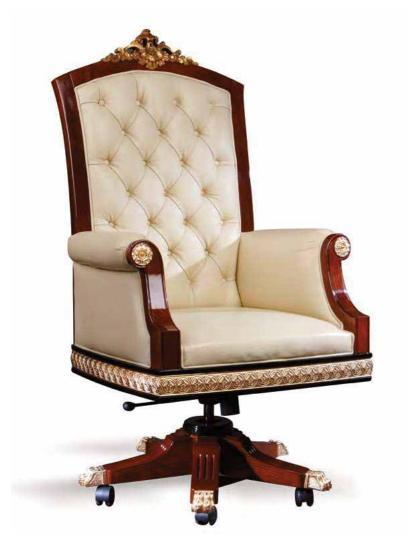

Desk Ref.: 2482.0 Height: 80 cm / 31,5" Width: 197 cm / 77,56" Depth: 92 cm / 36,22" Net weight: 209,00 Kg / 460,35 Lb Finish: NO.POE /OA (435 /231)

Swivel Armchair Ref.: 2483.0 Height: 123 cm / 48,43" Width: 70 cm / 27,56" Depth: 80 cm / 31,5"