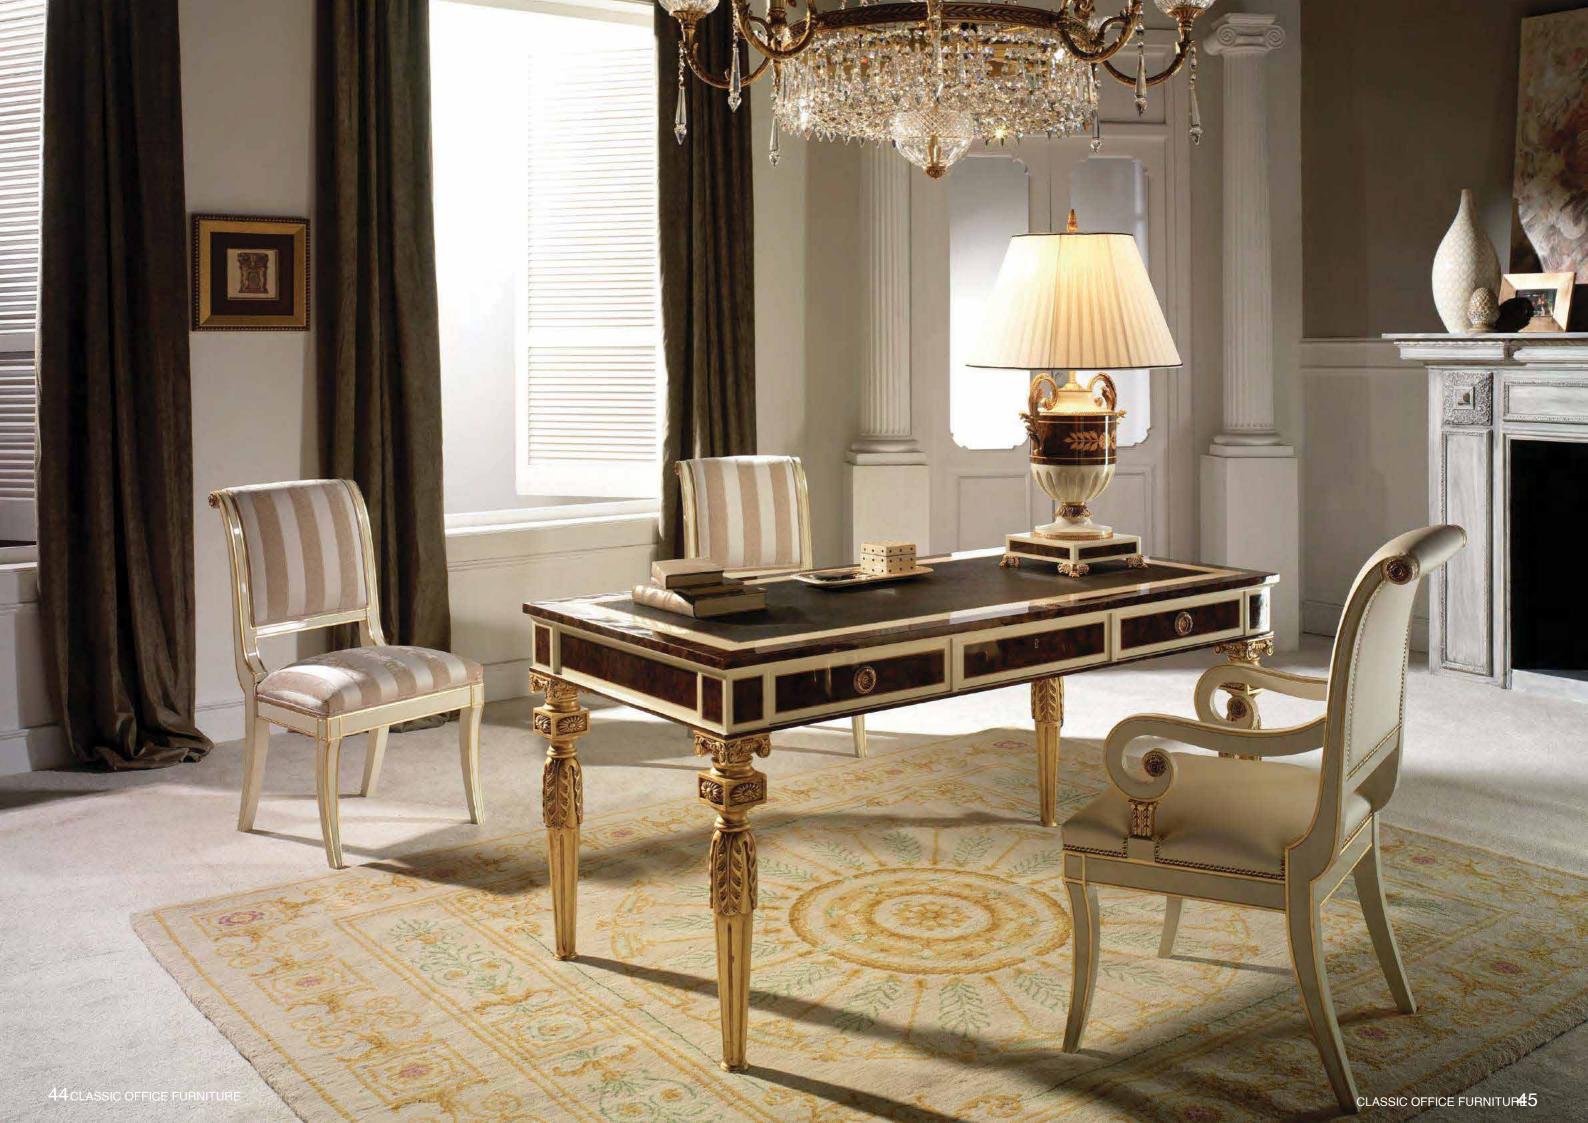

WELLINGTON COLLECTION WELLINGTON COLLECTION



WELLINGTON COLLECTION WELLINGTON COLLECTION









NEVA COLLECTION NEVA COLLECTION



NEVA COLLECTION NEVA COLLECTION



PC Desk Ref.: 2421.0 Height: 81 cm / 31,89" Width: 96 cm / 37,80"

Depth: 64 cm / 25,20" Net weight: 50,00 Kg / 110,13 Lb Finish: N/D.B (66/67)





Bookcase Ref.: 2419.0 Height: 205 cm / 80,71" Width: 245 cm / 96,46" Depth: 45 cm / 17,72" Net weight: 221,00 Kg / 486,78 Lb Finish: N/D.B (66/67)



NEVA COLLECTION - BESPOKE DESK

NEVA COLLECTION - BESPOKE DESK





BESPOKE DESK Desk- Ref.: 2418.E Height: 80 cm/ 31,50" Width: 385 cm/ 151,58" Depth: 200 cm/ 78,74"

Finish: N/D.B (66/67)

NEVA COLLECTION NEVA COLLECTION



NEVA COLLECTION **NEVA COLLECTION** 







Finish: NO/OA (19/231)





Suggested Fabric: 241.220









## BELGRAVIA COLLECTION





Desk Ref.: 50051.0 Height: 79 cm / 31,1" Width: 172 cm / 67,72" Depth: 80 cm / 31,5"

Net weight: 70,00 Kg / 154,19 Lb Finish: BEL.OF (488/55)



Armchair Ref.: 50035.0 Height: 98 cm / 38,58" Width: 47 cm / 18,5" Depth: 62 cm / 24,41" Net weight: 12,00 Kg / 26,43 Lb Finish: BEL.OF (488/55)













Armchair Ref.: 50549.0 Height: 90 cm / 35,43" Width: 65 cm / 25,59"

Depth: 58 cm / 22,83" Net weight: 20,00 Kg / 44,05 Lb Finish: CAMD.B / OA (523/231)

Suggested Leather: 250.047







VOLGA COLLECTION VOLGA COLLECTION



Desk Ref.: 2482.0 Height: 80 cm / 31,5" Width: 197 cm / 77,56" Depth: 92 cm / 36,22" Net weight: 209,00 Kg / 460,35 Lb Finish: NO.POE /OA (435 /231)



Swivel Armchair Ref.: 2483.0 Height: 123 cm / 48,43" Width: 70 cm / 27,56" Depth: 80 cm