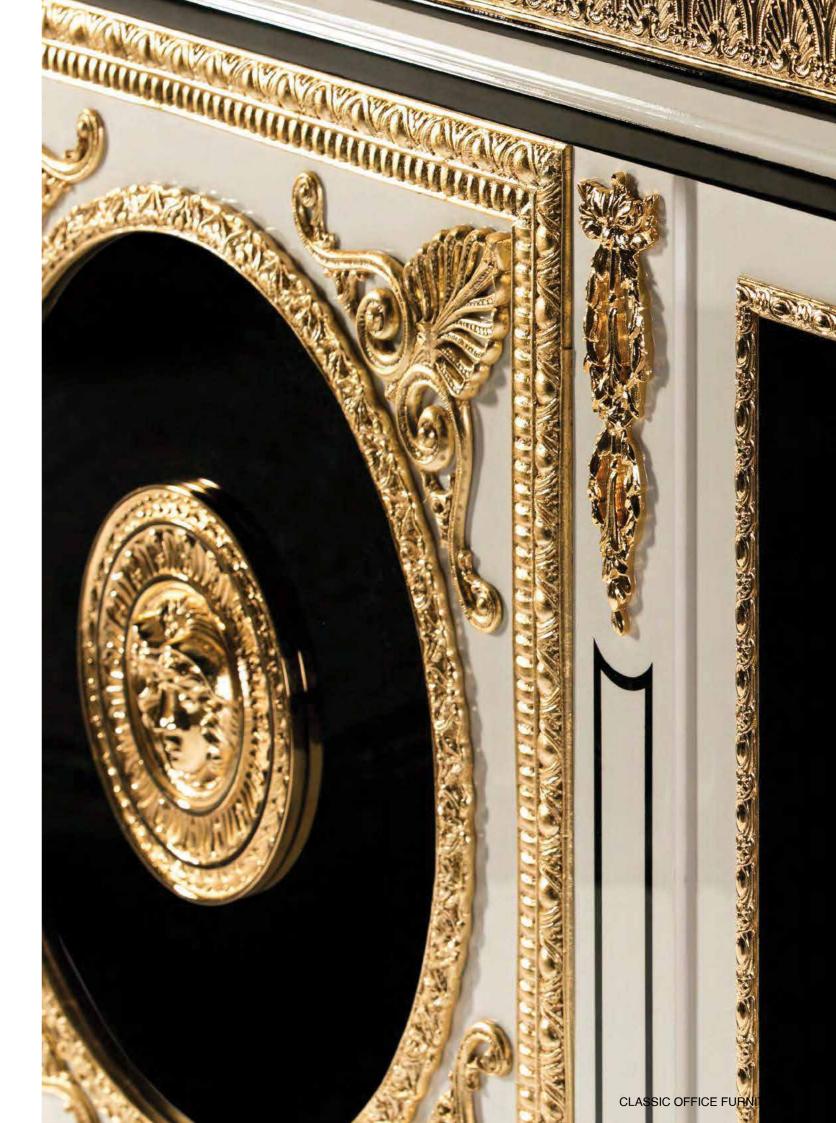

# WELLINGTON COLLECTION

MATERIALS: HIGH GLOSS BLACK PIANO, WITH POLISHED BRASS CASTED BRONZE ORNAMENTS, METALLIC STRUCTURE AND CARVINGS DECORATED WITH ANTIQUE GOLD LEAF.

MATERIALS: HIGH GLOSS BLACK PIANO AND WHITE, WITH POLISHED BRASS CASTED BRONZE ORNAMENTS AND CARVINGS DECORATED WITH ANTIQUE GOLD LEAF.