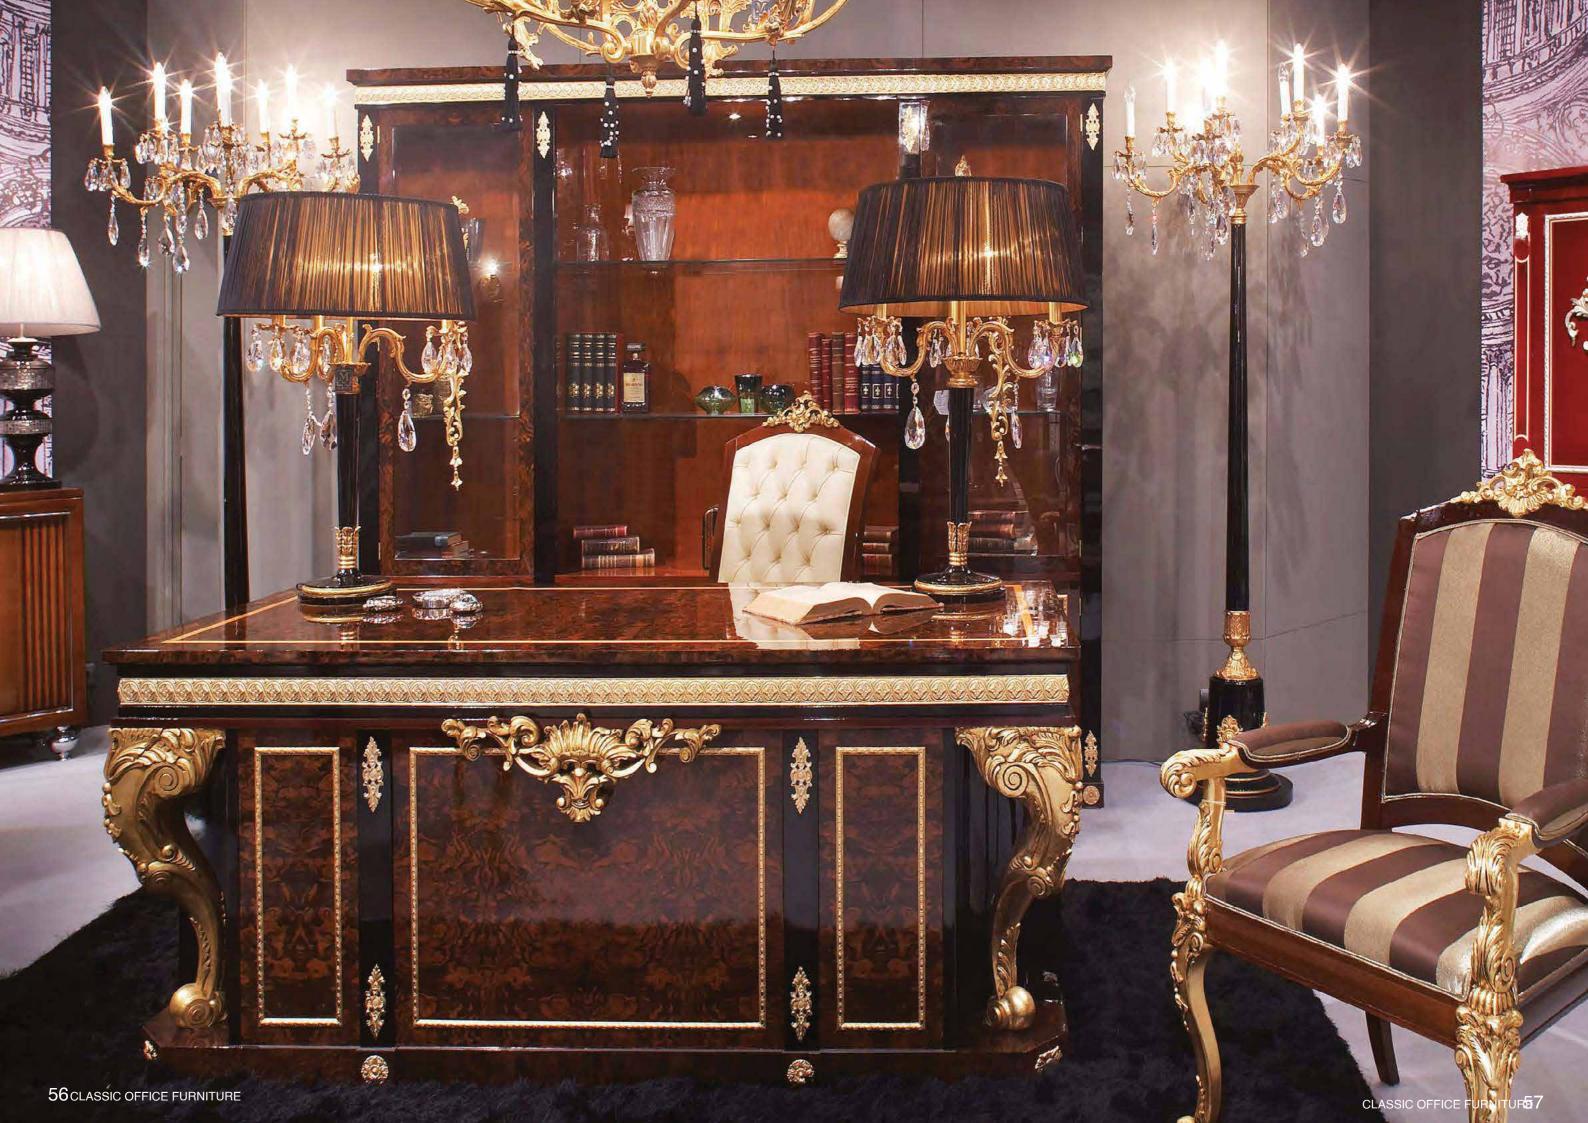

Desk Ref.: 2482.0 Height: 80 cm / 31,5" Width: 197 cm / 77,56" Depth: 92 cm / 36,22" Net weight: 209,00 Kg / 460,35 Lb Finish: NO.POE /OA (435 /231)

Swivel Armchair Ref.: 2483.0 Height: 123 cm / 48,43" Width: 70 cm / 27,56" Depth: 80 cm / 31,5"

Net weight: 30,00 Kg / 66,08 Lb Finish: NO.POE /OA (435 /231)

Suggested Fabric: 250.002

Bookcase Ref.: 2481.0 Height: 220 cm / 86,61" Width: 254 cm / 100" Depth: 52 cm / 20,47"

Net weight: 283,00 Kg / 623,35 Lb Finish: NO.POE /OA (435 /231)