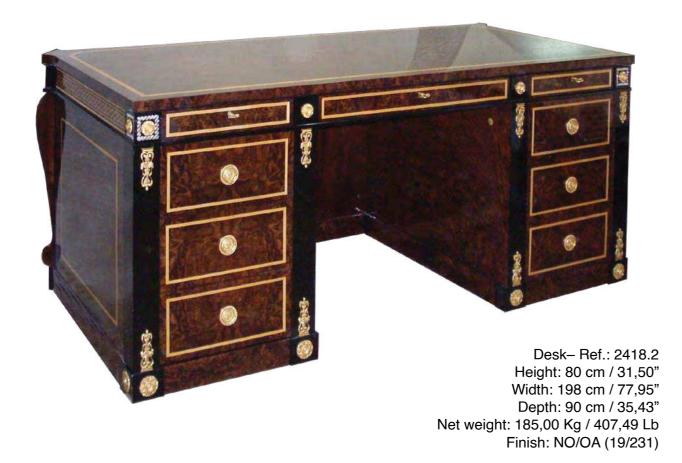

BESPOKE DESK Desk- Ref.: 2418.E Height: 80 cm/ 31,50" Width: 385 cm/ 151,58" Depth: 200 cm/ 78,74"

Finish: N/D.B (66/67)

NEVA COLLECTION NEVA COLLECTION

NEVA COLLECTION **NEVA COLLECTION** 

Finish: NO/OA (19/231)