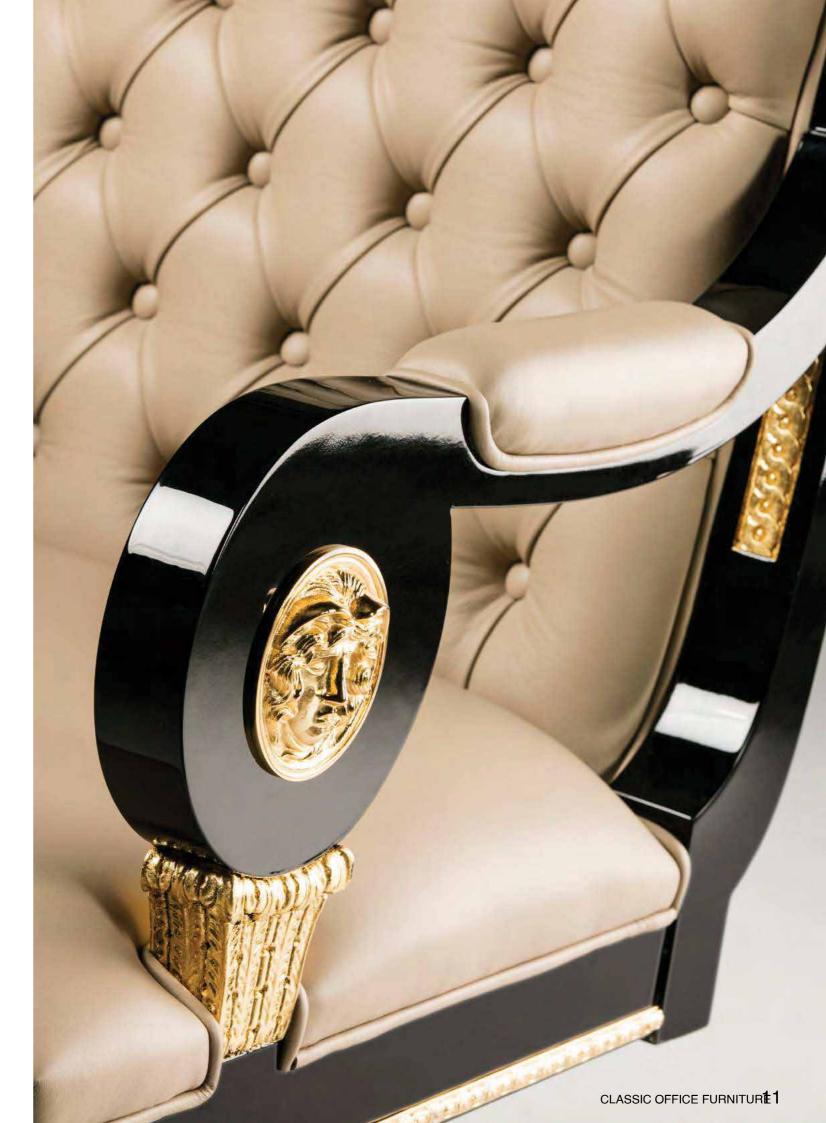

# WELLINGTON COLLECTION

Desk – Ref.: 50372.2 Height: 81 cm / 31,89"

Width: 218 cm / 85,83" Depth: 90 cm / 35,43" Net weight: 272,00 Kg / 599,12 Lb Finish: WE.W / D.B (536/67)

Desk - Ref.: 50372.0 Height: 81 cm / 31,89" Width: 218 cm / 85,83" Depth: 90 cm / 35,43" Net weight: 272,00 Kg / 599,12 Lb Finish: WE.L./DB (535/67)