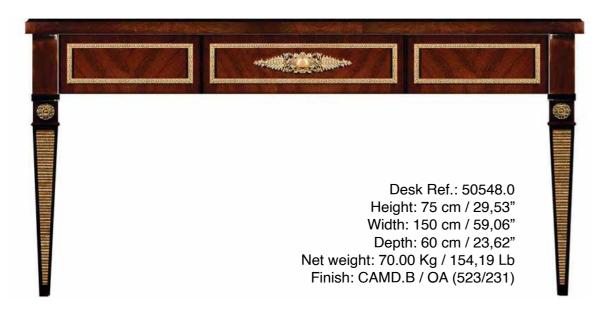

Armchair Ref.: 50549.0 Height: 90 cm / 35,43" Width: 65 cm / 25,59"

Depth: 58 cm / 22,83" Net weight: 20,00 Kg / 44,05 Lb Finish: CAMD.B / OA (523/231)

Suggested Leather: 250.047

VOLGA COLLECTION VOLGA COLLECTION