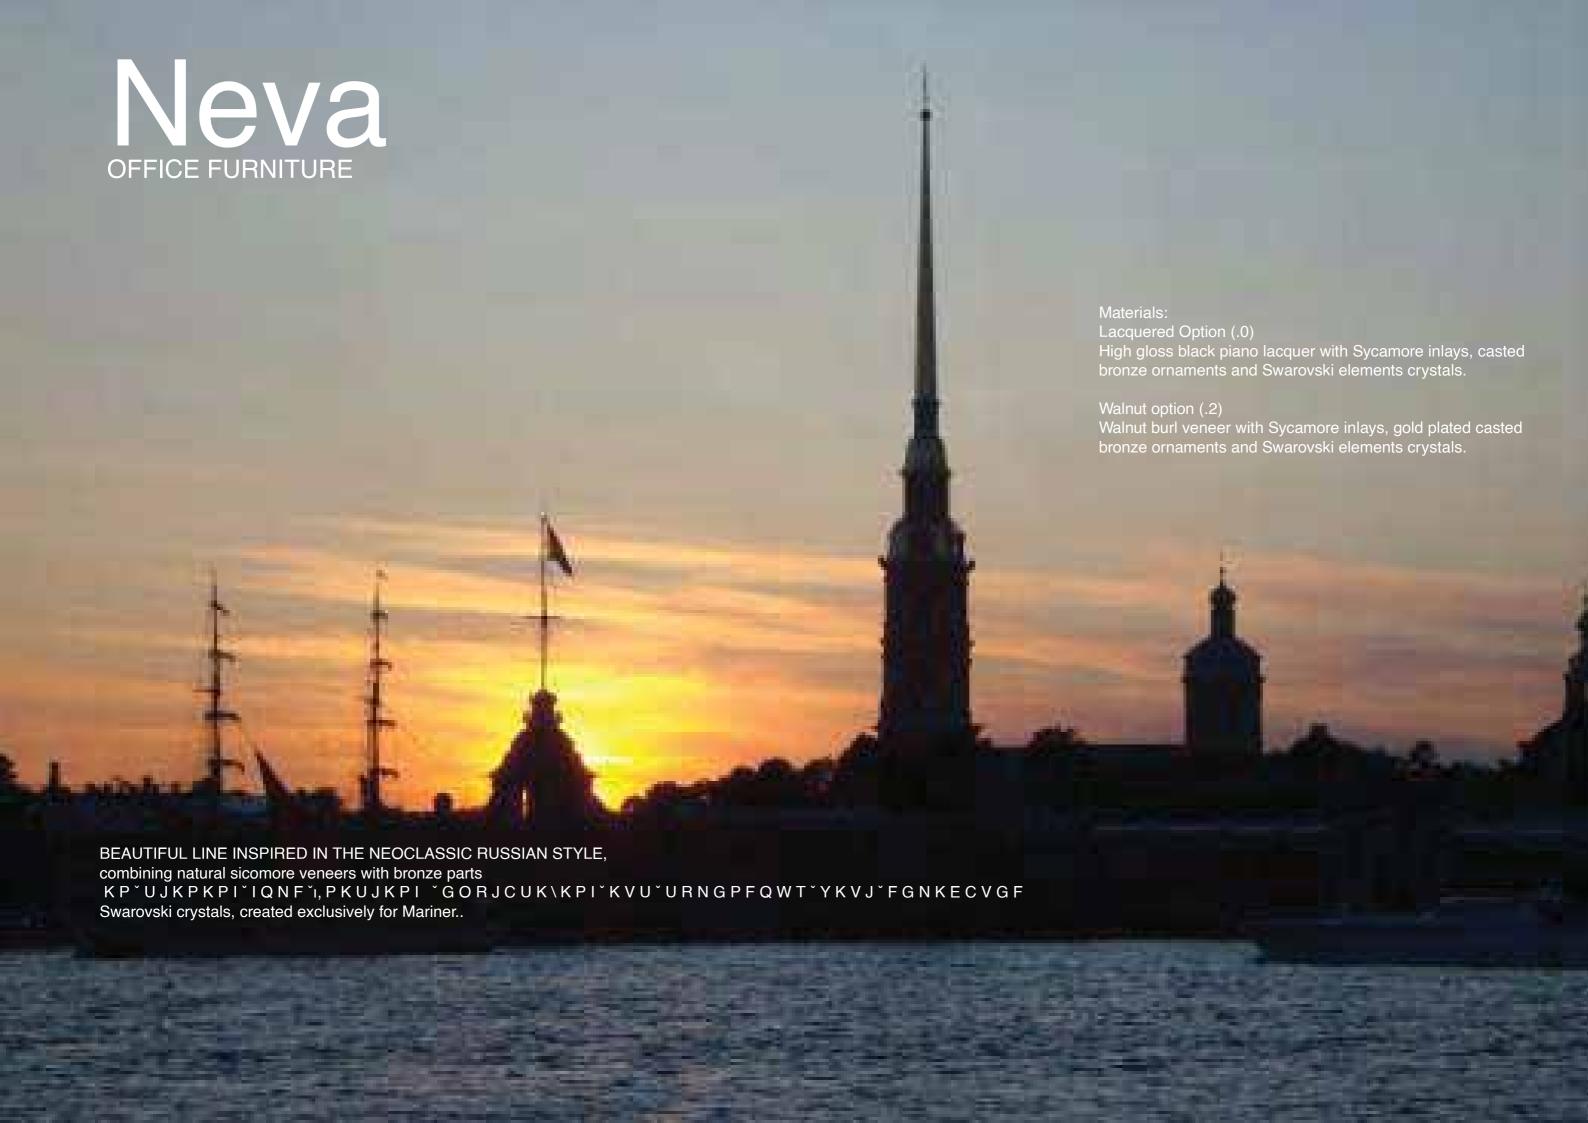

NEVA COLLECTION NEVA COLLECTION

NEVA COLLECTION NEVA COLLECTION

PC Desk Ref.: 2421.0 Height: 81 cm / 31,89" Width: 96 cm / 37,80"

Depth: 64 cm / 25,20" Net weight: 50,00 Kg / 110,13 Lb Finish: N/D.B (66/67)

Bookcase Ref.: 2419.0 Height: 205 cm / 80,71" Width: 245 cm / 96,46" Depth: 45 cm / 17,72" Net weight: 221,00 Kg / 486,78 Lb Finish: N/D.B (66/67)

NEVA COLLECTION - BESPOKE DESK

NEVA COLLECTION - BESPOKE DESK

BESPOKE DESK Desk- Ref.: 2418.E Height: 80 cm/ 31,50" Width: 385 cm/ 151,58" Depth: 200 cm/ 78,74"

Finish: N/D.B (66/67)

NEVA COLLECTION NEVA COLLECTION

NEVA COLLECTION **NEVA COLLECTION** 

Finish: NO/OA (19/231)

Suggested Fabric: 241.220