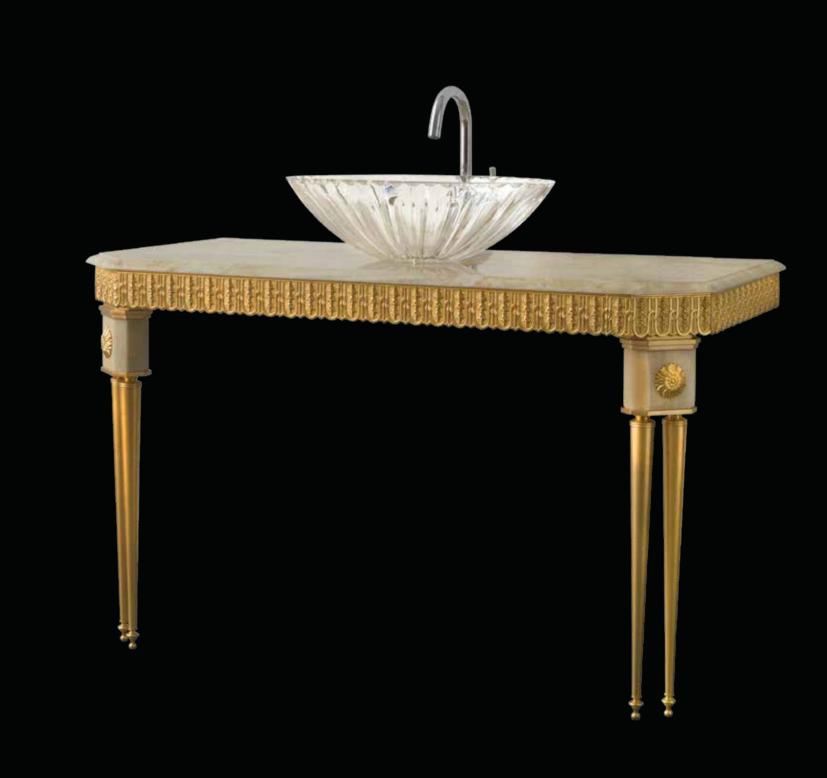

### SALA della DUCHESSA

SOPHISTICATED INTERIORS.

Bathroom console table and mirror in classic style, made of bronze gilded with 24 kt gold depicting stylised lotus leaves. Subsequent protective coating. Sodalite surface and inserts (fine marble with predominance of blue and infinite shades of other colours). Legs equipped with adjustment system for correct positioning even on uneven surfaces. Double washbasin in hand-cut crystal.

#### SALA DELLA DUCHESSA. Sophisticated Interiors.

1060/SDLT Bathroom console table cm 220x75x70h

1065/SDLT Mirror cm 195x135h

250B109 Bathroom brush holder with cast leaves cm 35h

250B110 Bathroom bin with cast leaves cm Ø20x25h