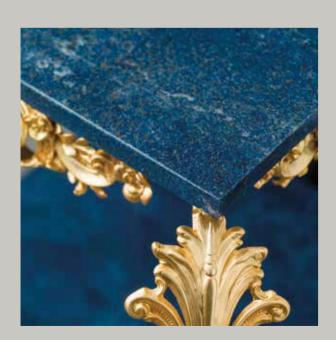

### SALA della CACCIA

SOPHISTICATED INTERIORS.

Square side table with double surface in lapis lazuli. Bronze structure gilded with gold 24 kt made using lost wax casting with floral motifs. Subsequent protective coating.

#### SALA DELLA CACCIA. Sophisticated Interiors.

100A002 Medium-sized square box in clear crystal cm 12x12x25h

100A001 Square box in clear crystal cm 12x12x20h

1013/LPSL Side table with metal decorations and double surface in lapis lazuli cm 80x80x85h