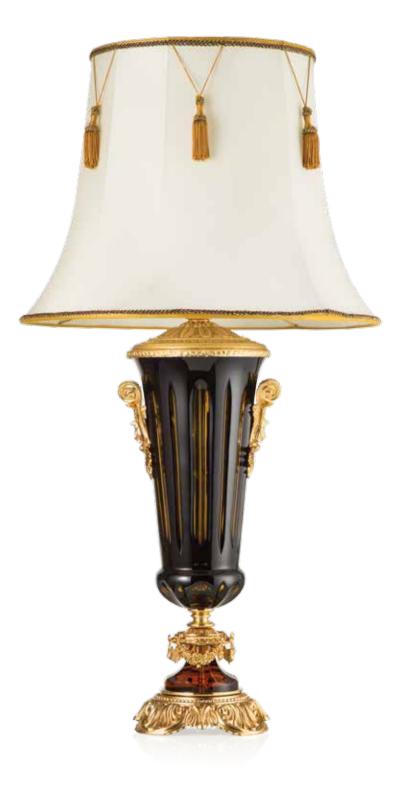

# BIBLIOTE CA REALE

SOPHISTICATED INTERIORS.

Table lamps can enhance the piece of furnishing and the room they are placed in.
Our models are expression of luxury and they can be fully cusomized in terms of color and decorations.

### BIBLIOTECA REALE. Sophisticated Interiors.

800M252 Medici Table Lamp in crystal amber color cm ø45x95h