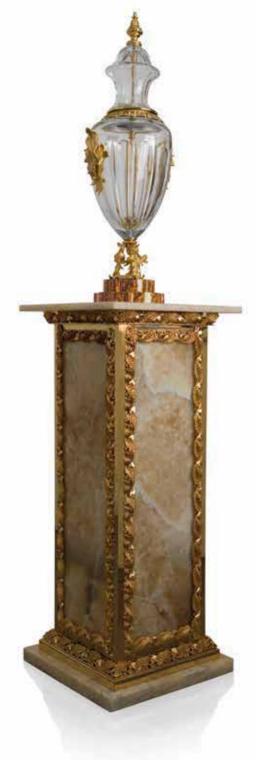

#### SCALA DEI GIGANTI. Sophisticated Interiors.

1180/MRMO
Square column in honey onyx with bronze frame gilded with 24 kt gold and subsequent protective coating.
cm 42x42x100h

200M512 Crystal column, Emperador Dark marble base, capital in bronze gilded with 24 kt gold and subsequent protective coating. cm 42x42x130h