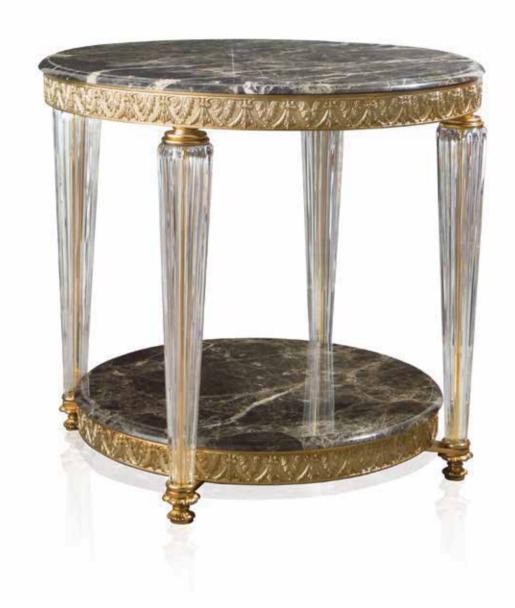

# SALA del RATTO DI PROSERPINA

SOPHISTICATED INTERIORS.

Round table with legs made of crystal and double Emperador Dark marble surface. Legs equipped with adjustment system for correct positioning even on uneven surfaces. Mouldings in bronze gilded with 24 kt gold and subsequent protective coating.

19

1015/MRMO Round table cm Ø90x110h

800M219 Giant amber Medici vase with cast handles cm Ø28x55h

800Z150 Oliva amber lamp with cast base cm Ø40x65h

SALA DEGLI SPECCHI. Sophisticated Interiors.