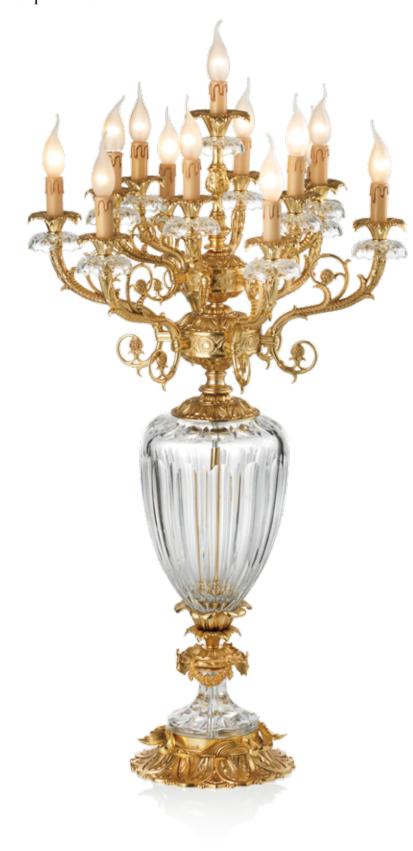

### BIBLIOTECA REALE. Sophisticated Interiors.

250F145 Candelabra 13 lights with crystal body cm ø60x115h

200M250 Candelabra 12 lights with Portoro Marble base and finishings cm ø65x90h