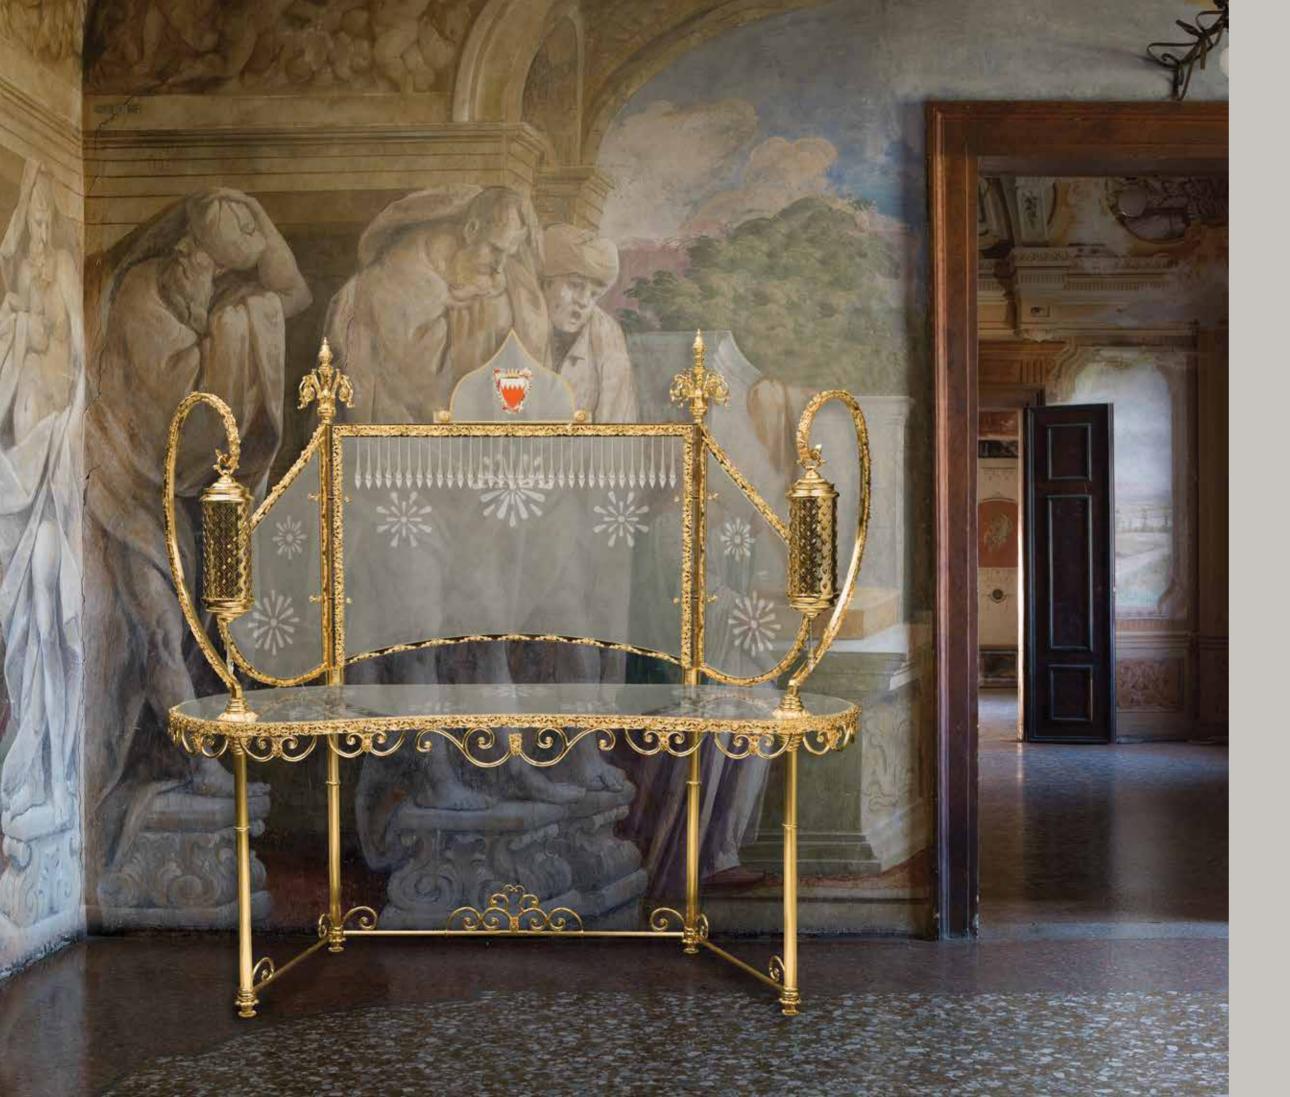

### SALA delle CARIATIDI

SOPHISTICATED INTERIORS.

Console table in bronze gilded with 24 kt gold with top and back in engraved Plexiglas and mother of pearl inlays.

### SALA DELLE CARIATIDI. Sophisticated Interiors.

1020/PLXG Console table with bronze back, engraved Plexiglas shelves and mother of pearl inlays cm 200x80x210h

1022/PLXG Bronze lantern with LED light cm 190h