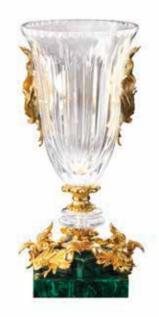

#### GALLERIA DELLE CONCHIGLIE. Sophisticated Interiors.

1006/MLCH Mirror cm 160x145h

5351/MLCH Flared vase with double square base in malachite cm 47h

5612/MLCH Cup with shaped double base in malachite cm 034x41h