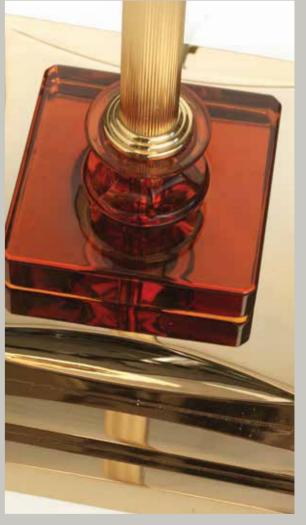

### SALA delle ARTI E DELLE SCIENZE

SOPHISTICATED INTERIORS.

Our lighting collections are designed to match any kind of context of furnishing from classic to contemporary. The aim of the design of our lighting elements is to reach the highest level of elegance thanks to the care to the details and finishings, and the preciousness of the materials.

800Q106 Chandelier 6 lights in bronze and crystal amber color cm ø115x125h

800Q131 Table Lamp in Bronze and crystal cm ø50x100h

800Q135 Stand Floor Lamp in Bronze and crystal cm ø50x190h

800Q122 Applique 2 lights lights in bronze crystal amber color cm 50x25x50h