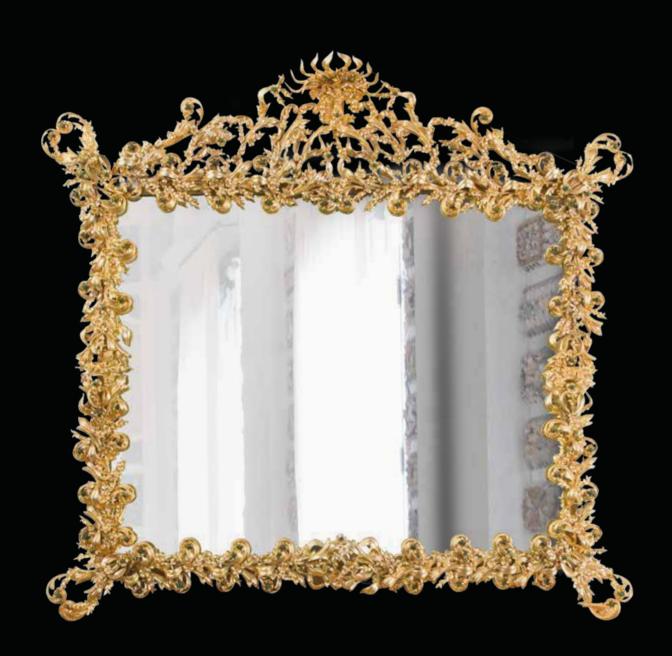

Mirror in bronze gilded with 24 kt gold made using lost wax casting and subsequent protective coating. Malachite finish.

1005/MLCH Wall console table cm 200x65x950h

#### GALLERIA DELLE CONCHIGLIE. Sophisticated Interiors.

1006/MLCH Mirror cm 160x145h

5351/MLCH Flared vase with double square base in malachite cm 47h

5612/MLCH Cup with shaped double base in malachite cm 034x41h