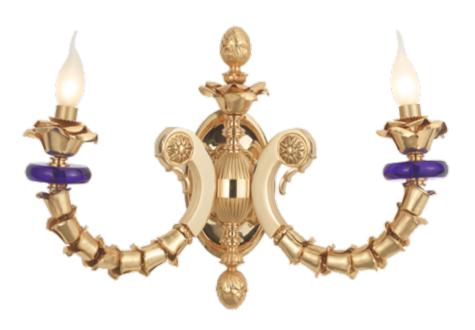

800Q001 Chandelier 12+6 lights in bronze and cased crystal amber and blue cm ø115x125h

800Q022 Applique 2 lights lights in bronze crystal blue color cm 50x25x50h

1080/AMB Stand Floor Lamp in crystal amber color. cm ø95x250h

800Q106 Chandelier 6 lights in bronze and crystal amber color cm ø115x125h

800Q131 Table Lamp in Bronze and crystal cm ø50x100h

800Q135 Stand Floor Lamp in Bronze and crystal cm ø50x190h

800Q122 Applique 2 lights lights in bronze crystal amber color cm 50x25x50h