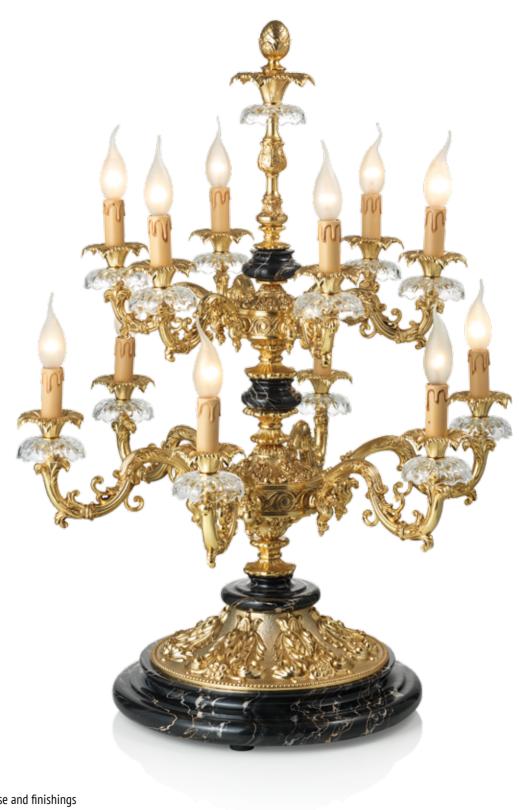

### BIBLIOTECA REALE. Sophisticated Interiors.

250F145 Candelabra 13 lights with crystal body cm ø60x115h

200M250 Candelabra 12 lights with Portoro Marble base and finishings cm ø65x90h