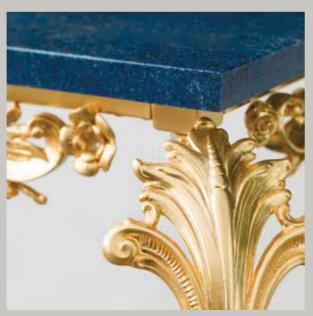

### SALA della CACCIA

SOPHISTICATED INTERIORS.

Square side table with double surface in lapis lazuli. Bronze structure gilded with gold 24 kt made using lost wax casting with floral motifs. Subsequent protective coating.

#### SALA DELLA CACCIA. Sophisticated Interiors.

100A002 Medium-sized square box in clear crystal cm 12x12x25h

100A001 Square box in clear crystal cm 12x12x20h

1013/LPSL Side table with metal decorations and double surface in lapis lazuli cm 80x80x85h