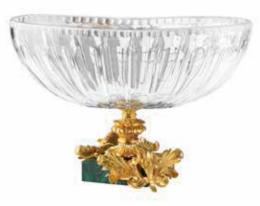

5625/MLCH Epergne with malachite base cm 025x36h

5320/MLCH Oval centrepiece with square base made of malachite cm 35x18x24h