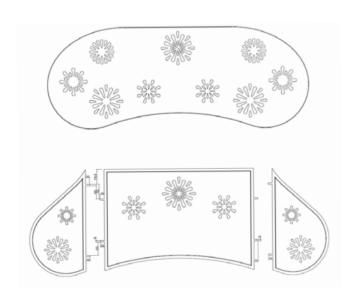

# SALONE delle FESTE

SOPHISTICATED INTERIORS.

Round side table with double surface in malachite/amethyst. Bronze structure gilded with gold 24 kt made using lost wax casting with floral motifs. Subsequent protective coating.

100D100 Ashtray with cast base cm Ø15x11h

100D225 Clear cup with cast handles cm Ø21x34h

1011/MLC Round side table with double surface in malachite cm Ø43x78h

1011/AMTH Round side table with double surface in amethyst cm Ø43x78h