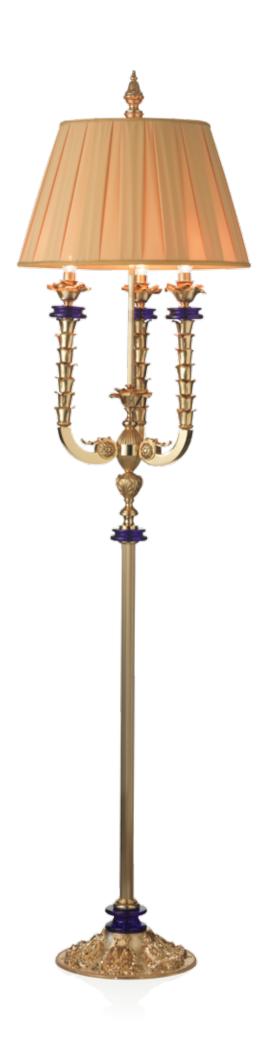

### BIBLIOTECA REALE. Sophisticated Interiors.

250F145 Candelabra 13 lights with crystal body cm ø60x115h

200M250 Candelabra 12 lights with Portoro Marble base and finishings cm ø65x90h