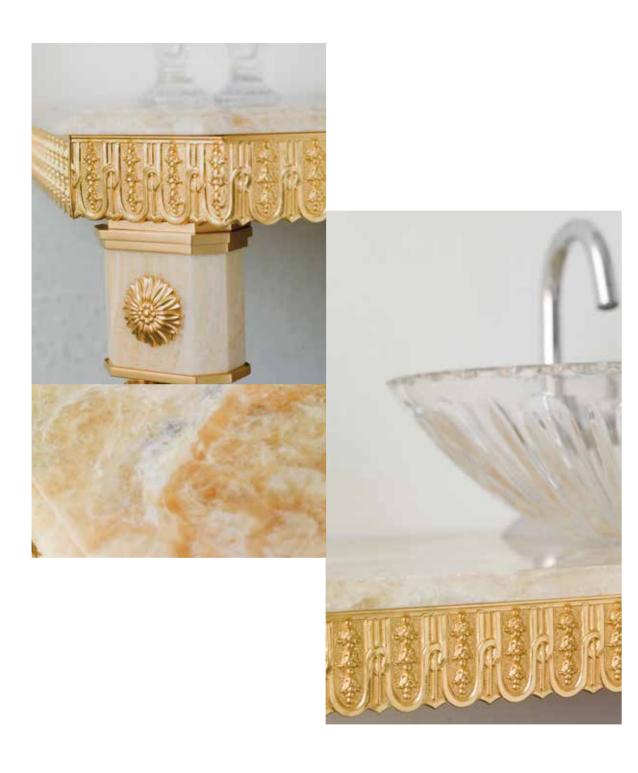

# SALA del DUCA

SOPHISTICATED INTERIORS.

Bathroom console table in bronze gilded with 24 kt gold and subsequent protective coating. Honey onyx surface, adjustable legs for correct positioning even on uneven surfaces. Washbasin in hand-cut crystal. Mirror in honey onyx with finishing in bronze gilded with 24 kt gold and subsequent protective coating.

1091/MRMO Bathroom console table with single table in honey onyx cm 110x52