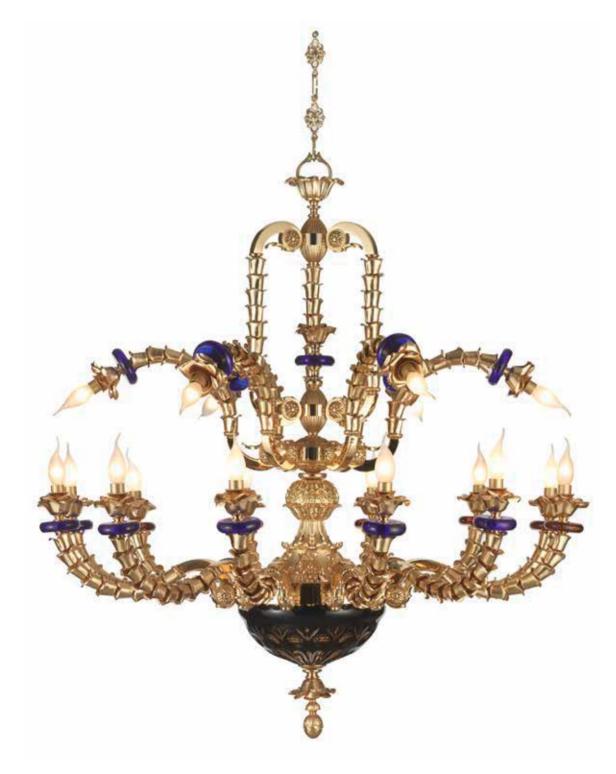

800Q001 Chandelier 12+6 lights in bronze and cased crystal amber and blue cm ø115x125h

800Q022 Applique 2 lights lights in bronze crystal blue color cm 50x25x50h

1080/AMB Stand Floor Lamp in crystal amber color. cm ø95x250h

800Q106 Chandelier 6 lights in bronze and crystal amber color cm ø115x125h

800Q131 Table Lamp in Bronze and crystal cm ø50x100h

800Q135 Stand Floor Lamp in Bronze and crystal cm ø50x190h

800Q122 Applique 2 lights lights in bronze crystal amber color cm 50x25x50h