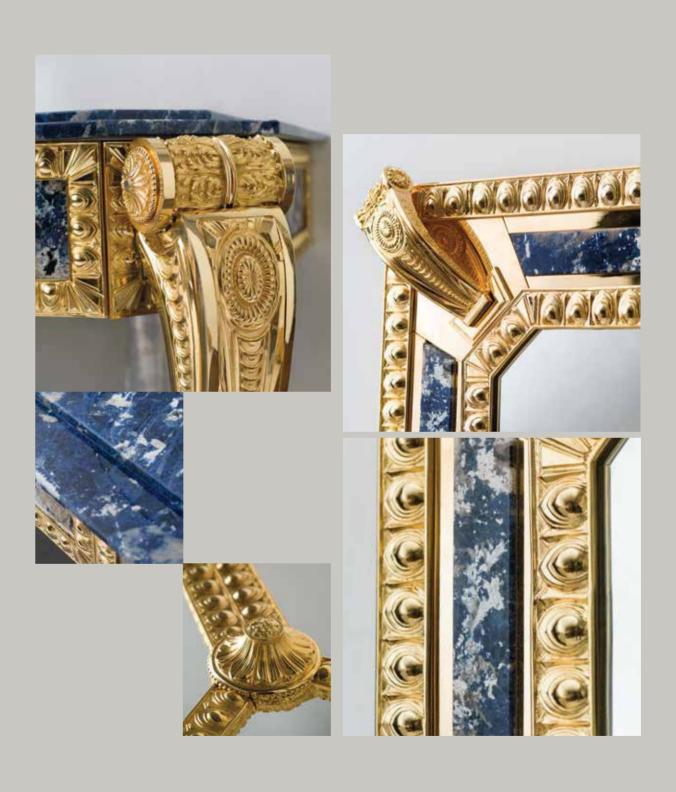

### SALA della CACCIA

SOPHISTICATED INTERIORS.

Square side table with double surface in lapis lazuli. Bronze structure gilded with gold 24 kt made using lost wax casting with floral motifs. Subsequent protective coating.

#### SALA DELLA CACCIA. Sophisticated Interiors.

100A002 Medium-sized square box in clear crystal cm 12x12x25h

100A001 Square box in clear crystal cm 12x12x20h

1013/LPSL Side table with metal decorations and double surface in lapis lazuli cm 80x80x85h