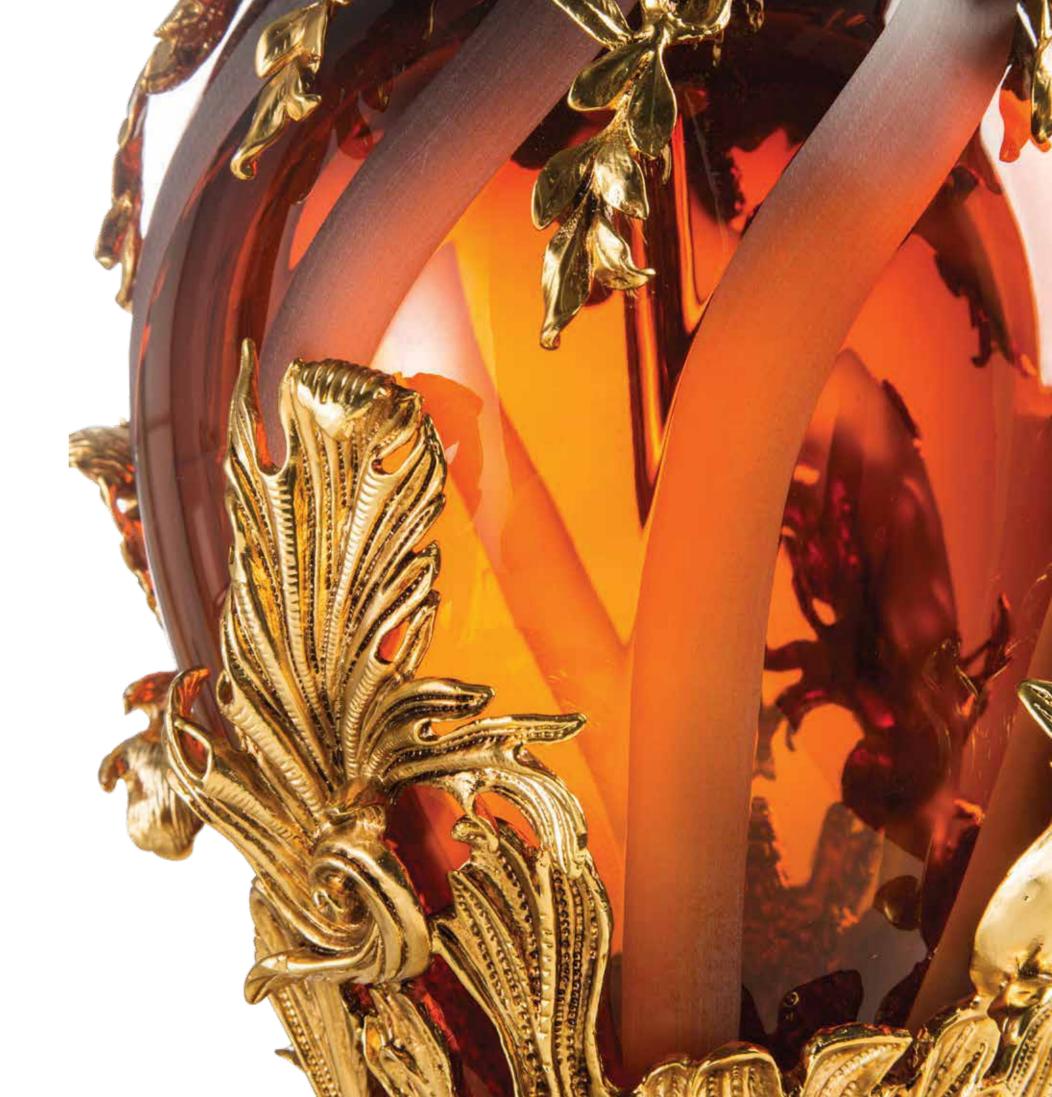

19

1015/MRMO Round table cm Ø90x110h

800M219 Giant amber Medici vase with cast handles cm Ø28x55h

800Z150 Oliva amber lamp with cast base cm Ø40x65h

SALA DEGLI SPECCHI. Sophisticated Interiors.