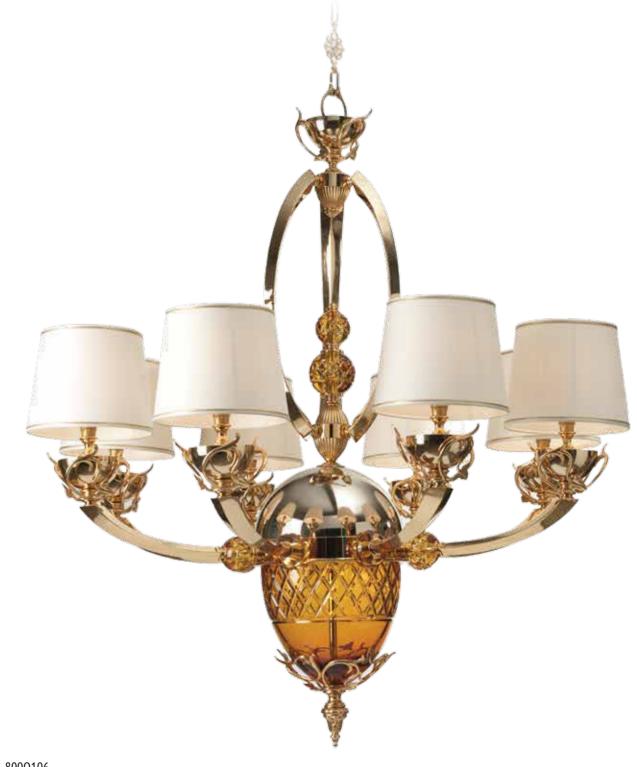

800Q106 Chandelier 6 lights in bronze and crystal amber color cm ø115x125h

800Q131 Table Lamp in Bronze and crystal cm ø50x100h

800Q135 Stand Floor Lamp in Bronze and crystal cm ø50x190h

800Q122 Applique 2 lights lights in bronze crystal amber color cm 50x25x50h