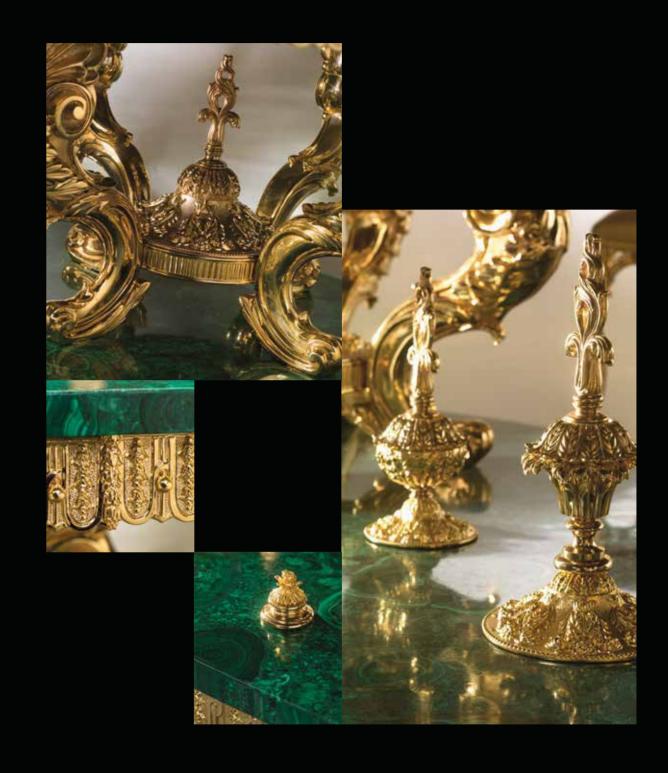

### SALA degli SPECCHI

SOPHISTICATED INTERIORS.

Dining room table with double surface covered with malachite rests on two bases consisting of four legs each, mouldings and 14 chairs entirely in bronze gilded with 24 kt gold and subsequent protective coating.

### SALA DEGLI SPECCHI. Sophisticated Interiors.

SIDEBOARD DETAIL

1218/MLCH Oval table. Goes with 1213/MLCH e 1212/MLCH cm 380x210x80h