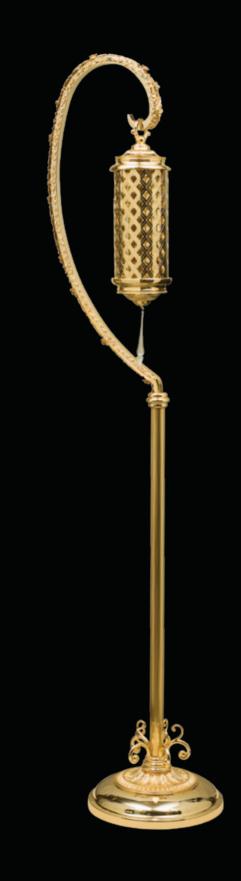

800Q001 Chandelier 12+6 lights in bronze and cased crystal amber and blue cm ø115x125h

800Q022 Applique 2 lights lights in bronze crystal blue color cm 50x25x50h

1080/AMB Stand Floor Lamp in crystal amber color. cm ø95x250h