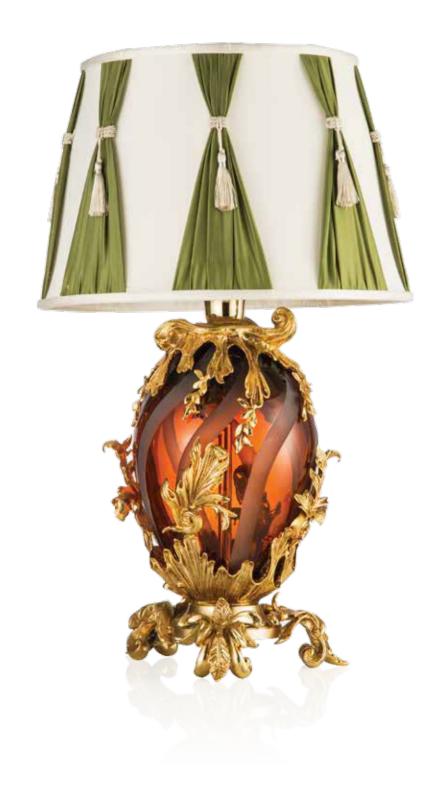

19

1015/MRMO Round table cm Ø90x110h

800M219 Giant amber Medici vase with cast handles cm Ø28x55h

800Z150 Oliva amber lamp with cast base cm Ø40x65h

SALA DEGLI SPECCHI. Sophisticated Interiors.