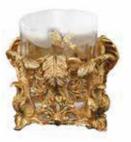

### SALA della DUCHESSA

SOPHISTICATED INTERIORS.

Bathroom console table and mirror in classic style, made of bronze gilded with 24 kt gold depicting stylised lotus leaves. Subsequent protective coating. Sodalite surface and inserts (fine marble with predominance of blue and infinite shades of other colours). Legs equipped with adjustment system for correct positioning even on uneven surfaces. Double washbasin in hand-cut crystal.

#### SALA DELLA DUCHESSA. Sophisticated Interiors.

1060/SDLT Bathroom console table cm 220x75x70h

1065/SDLT Mirror cm 195x135h

250B109 Bathroom brush holder with cast leaves cm 35h

250B110 Bathroom bin with cast leaves cm Ø20x25h

250B104 Square tissue holder with cast leaves cm 15x15x17h

51

1062/SDLT Wall console table cm 220x75x95h