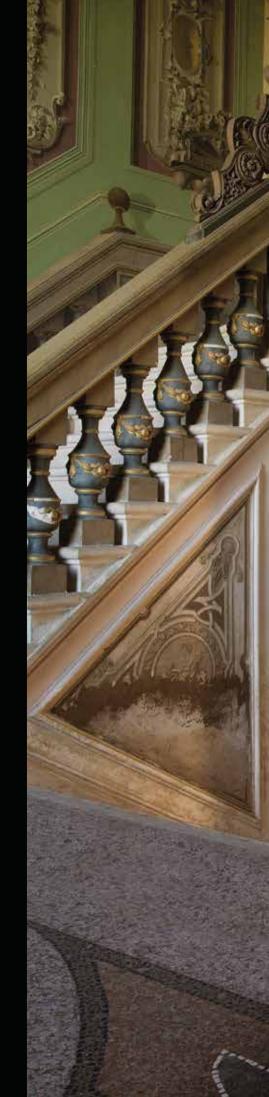

# SCALA dei GIGANTI

SOPHISTICATED INTERIORS.

Hand-cut crystal column, amber colour (the true colour of crystal), marble base Emperador Dark. Capital in bronze gilded with 24 kt gold and subsequent protective coating. Historical stylistic reference to the canons of times ranging from ancient Rome to the Renaissance.

#### SCALA DEI GIGANTI. Sophisticated Interiors.

1180/MRMO
Square column in honey onyx with bronze frame gilded with 24 kt gold and subsequent protective coating.
cm 42x42x100h

200M512 Crystal column, Emperador Dark marble base, capital in bronze gilded with 24 kt gold and subsequent protective coating. cm 42x42x130h