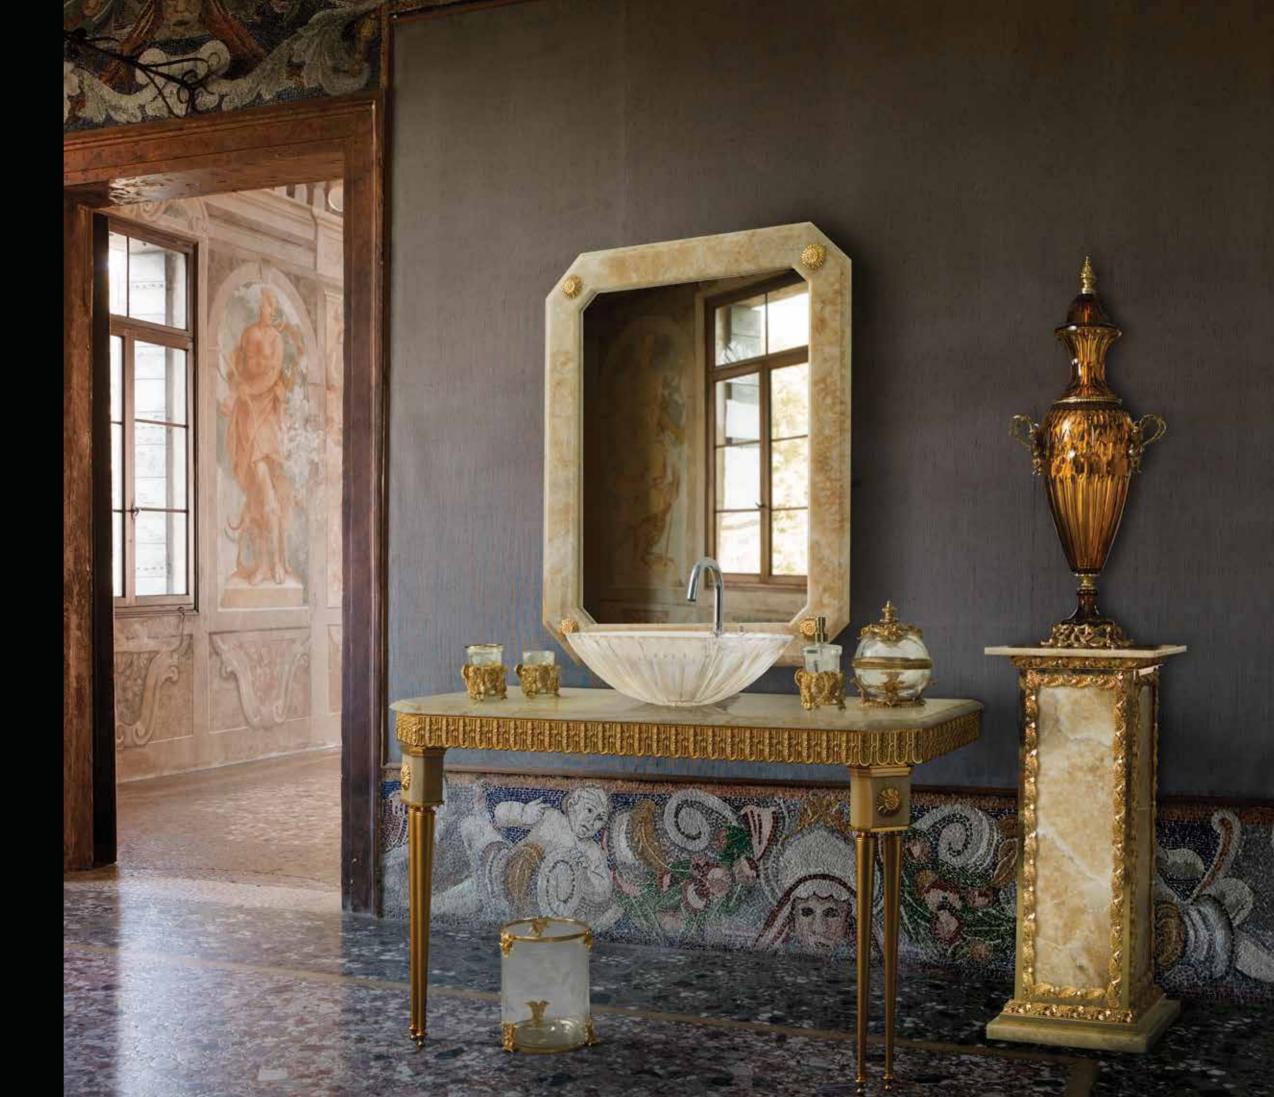

### SALA della DUCHESSA

SOPHISTICATED INTERIORS.

Bathroom console table and mirror in classic style, made of bronze gilded with 24 kt gold depicting stylised lotus leaves. Subsequent protective coating. Sodalite surface and inserts (fine marble with predominance of blue and infinite shades of other colours). Legs equipped with adjustment system for correct positioning even on uneven surfaces. Double washbasin in hand-cut crystal.

#### SALA DELLA DUCHESSA. Sophisticated Interiors.

1060/SDLT Bathroom console table cm 220x75x70h

1065/SDLT Mirror cm 195x135h

250B109 Bathroom brush holder with cast leaves cm 35h

250B110 Bathroom bin with cast leaves cm Ø20x25h

250B104 Square tissue holder with cast leaves cm 15x15x17h

51

1062/SDLT Wall console table cm 220x75x95h