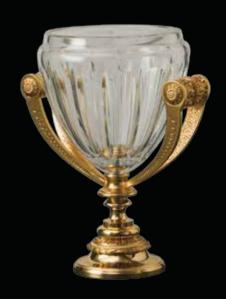

100D100 Ashtray with cast base cm Ø15x11h

100D225 Clear cup with cast handles cm Ø21x34h

1011/MLC Round side table with double surface in malachite cm Ø43x78h

1011/AMTH Round side table with double surface in amethyst cm Ø43x78h