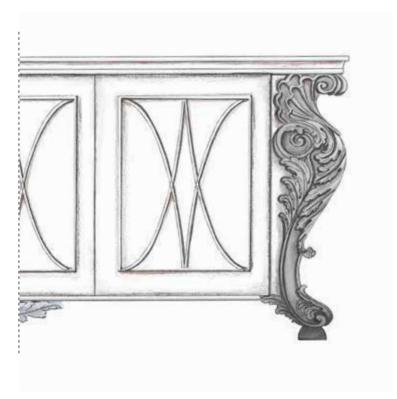

# SALA degli STUCCHI

SOPHISTICATED INTERIORS.

Sideboard with four doors with wooden frame, central drawer covered in malachite, four legs, mouldings and elements in bronze gilded with 24 kt gold and subsequent protective coating.

SALA DEGLI STUCCHI. Sophisticated Interiors.

1213/MLCH Sideboard. Goes with 1218/MLCH e 1212/MLCH cm 300x60x120h