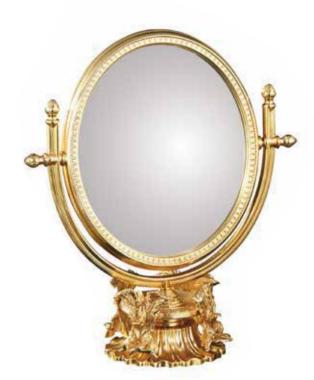

# SALA del DUCA

SOPHISTICATED INTERIORS.

Bathroom console table in bronze gilded with 24 kt gold and subsequent protective coating. Honey onyx surface, adjustable legs for correct positioning even on uneven surfaces. Washbasin in hand-cut crystal. Mirror in honey onyx with finishing in bronze gilded with 24 kt gold and subsequent protective coating.

#### SALA DEL DUCA. Sophisticated Interiors.

250B107 Bathroom mirror with cast leaves cm 33h

250B108 Bathroom container with cast leaves cm Ø18

250B102 Toothbrush holder with cast base cm 15h

250B103 Soap dispenser with cast base cm 18h

250B106 Glass with cast base cm 15h

59

1090/MRMO Linear mirror in honey onyx cm 80x100