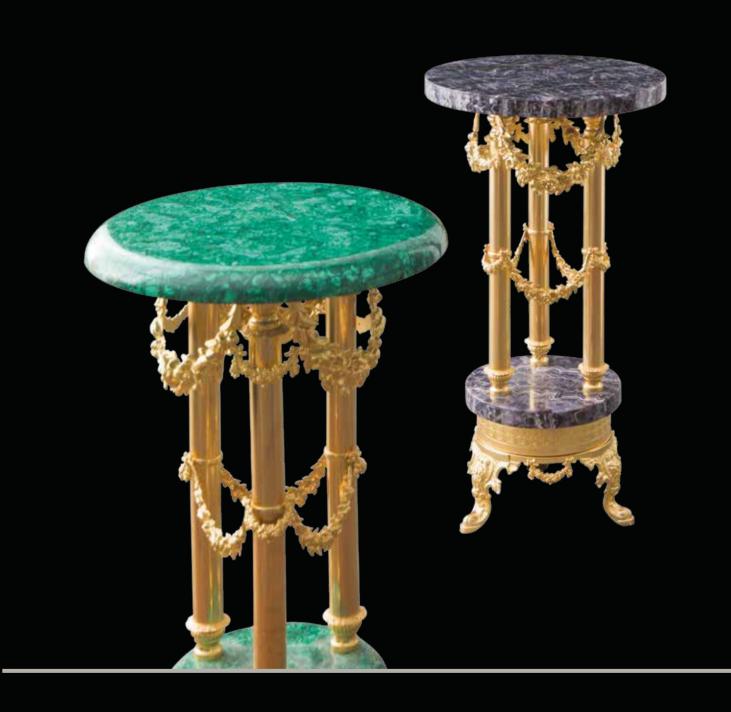

# SALONE delle FESTE

SOPHISTICATED INTERIORS.

Round side table with double surface in malachite/amethyst. Bronze structure gilded with gold 24 kt made using lost wax casting with floral motifs. Subsequent protective coating.

100D100 Ashtray with cast base cm Ø15x11h

100D225 Clear cup with cast handles cm Ø21x34h

1011/MLC Round side table with double surface in malachite cm Ø43x78h

1011/AMTH Round side table with double surface in amethyst cm Ø43x78h