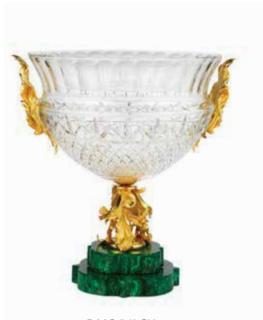

#### GALLERIA DELLE CONCHIGLIE. Sophisticated Interiors.

1006/MLCH Mirror cm 160x145h

5351/MLCH Flared vase with double square base in malachite cm 47h

5612/MLCH Cup with shaped double base in malachite cm 034x41h

5625/MLCH Epergne with malachite base cm 025x36h

5320/MLCH Oval centrepiece with square base made of malachite cm 35x18x24h