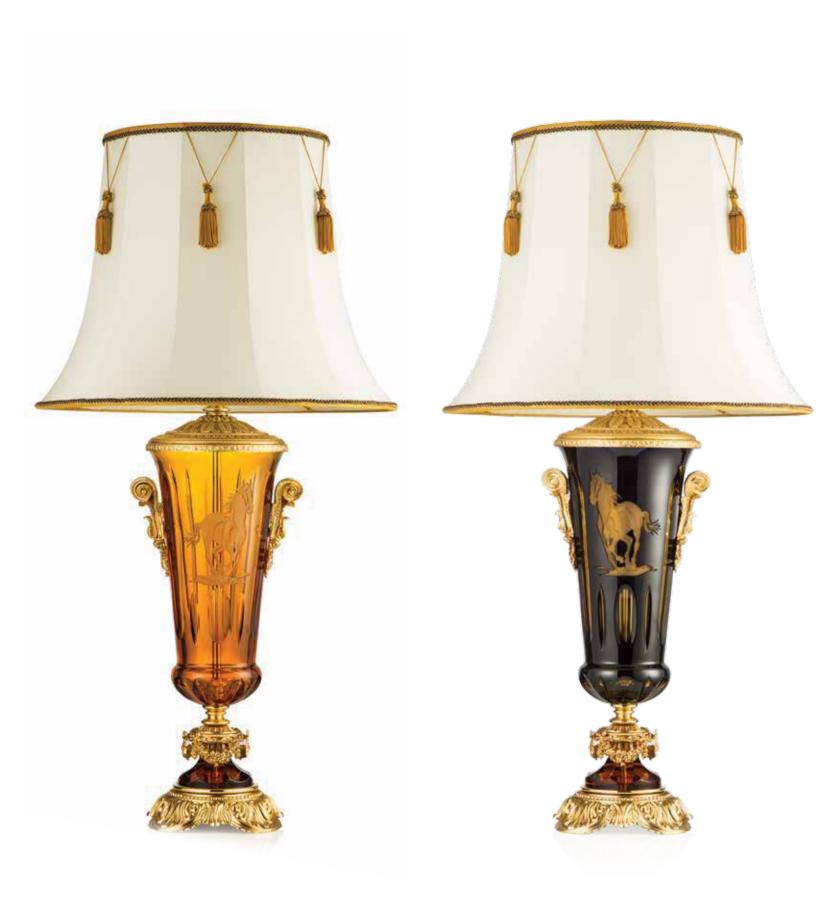

800L252 Medici Table Lamp with horse in crystal amber color cm ø45x95h

900L252 Medici Table Lamp with horse in cased crystal amber and blue cm ø45x95h

#### BIBLIOTECA REALE. Sophisticated Interiors.

900L251 Table Lamp with horse in cased crystal amber and blue cm ø45x85h

800L251 Table Lamp with horse in crystal amber color cm ø45x85h

900M251 Table Lamp in cased crystal amber and blue cm ø45x85h