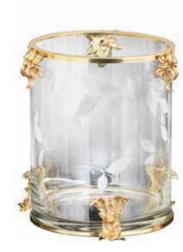

#### SALA DELLA DUCHESSA. Sophisticated Interiors.

1060/SDLT Bathroom console table cm 220x75x70h

1065/SDLT Mirror cm 195x135h

250B109 Bathroom brush holder with cast leaves cm 35h

250B110 Bathroom bin with cast leaves cm Ø20x25h