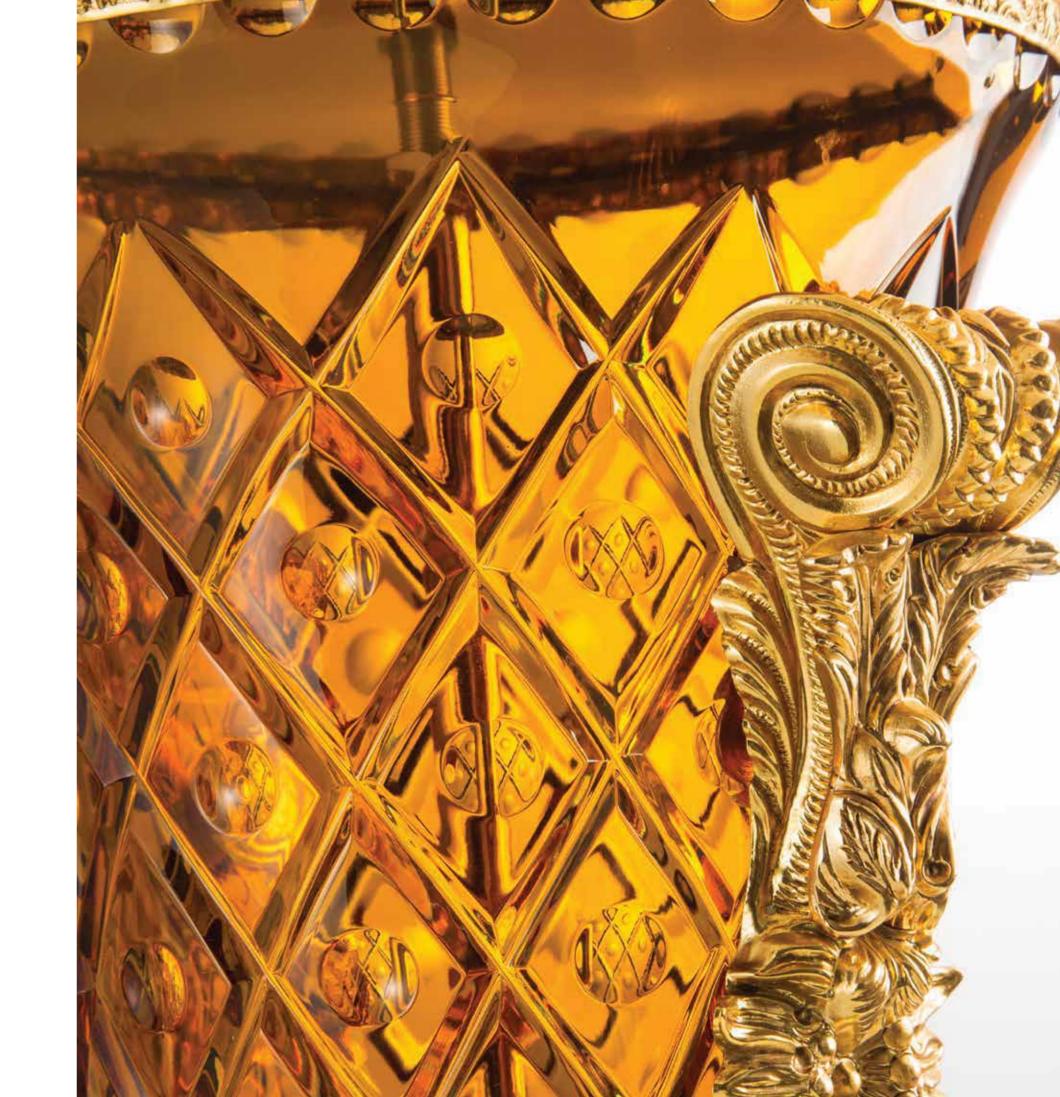

800L252 Medici Table Lamp with horse in crystal amber color cm ø45x95h

900L252 Medici Table Lamp with horse in cased crystal amber and blue cm ø45x95h

#### BIBLIOTECA REALE. Sophisticated Interiors.

900L251 Table Lamp with horse in cased crystal amber and blue cm ø45x85h

800L251 Table Lamp with horse in crystal amber color cm ø45x85h

900M251 Table Lamp in cased crystal amber and blue cm ø45x85h

900M252 Medici Table Lamp in cased crystal amber and blue d.45 h.95

85

800M251 Table Lamp in crystal amber color cm ø45x85h

### BIBLIOTECA REALE. Sophisticated Interiors.

800M252 Medici Table Lamp in crystal amber color cm ø45x95h