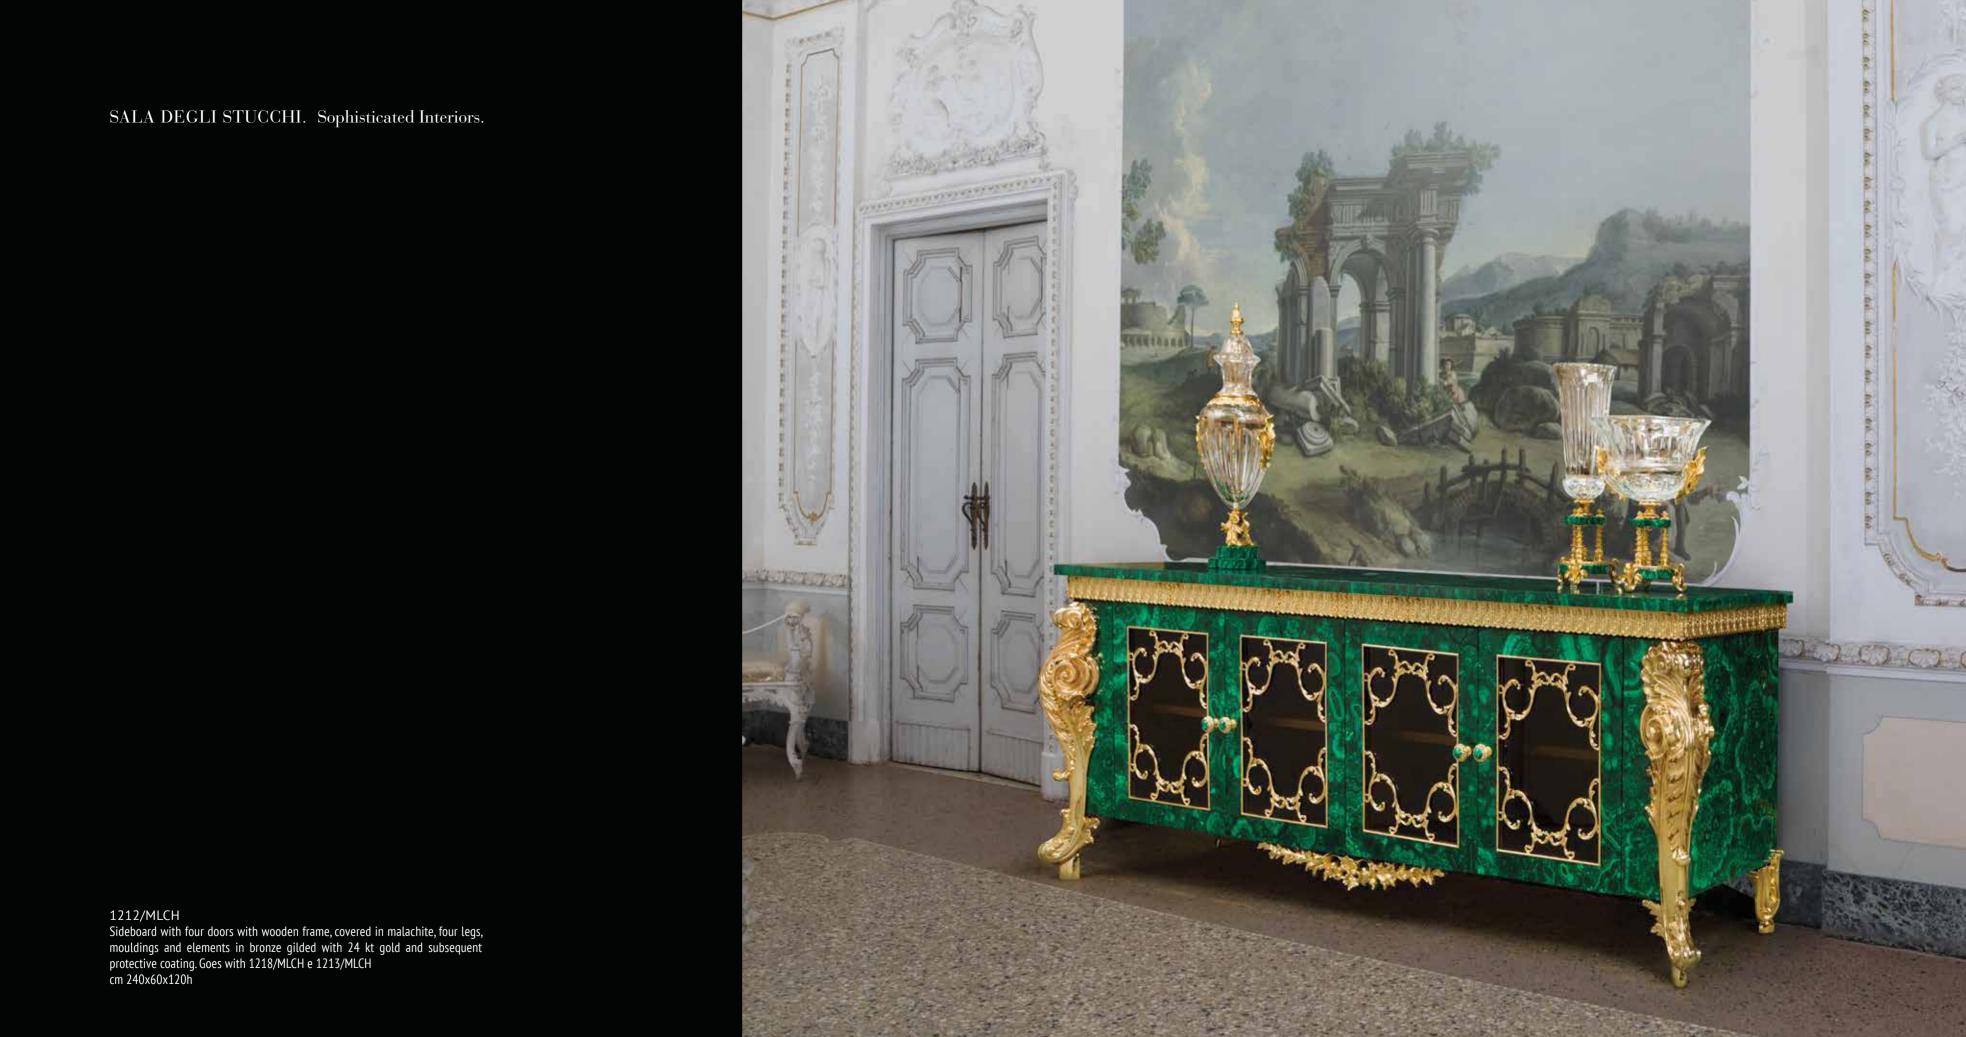

# SALA degli STUCCHI

SOPHISTICATED INTERIORS.

Sideboard with four doors with wooden frame, central drawer covered in malachite, four legs, mouldings and elements in bronze gilded with 24 kt gold and subsequent protective coating.

SALA DEGLI STUCCHI. Sophisticated Interiors.

1213/MLCH Sideboard. Goes with 1218/MLCH e 1212/MLCH cm 300x60x120h