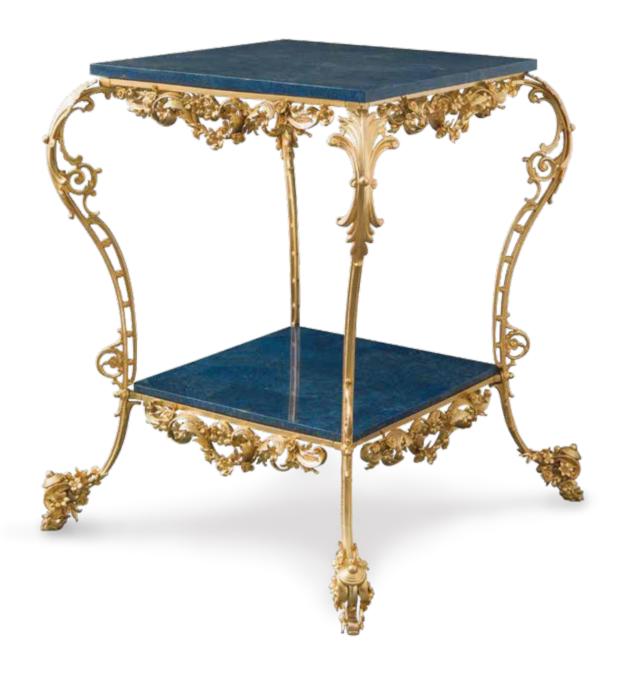

### SALA della CACCIA

SOPHISTICATED INTERIORS.

Square side table with double surface in lapis lazuli. Bronze structure gilded with gold 24 kt made using lost wax casting with floral motifs. Subsequent protective coating.

#### SALA DELLA CACCIA. Sophisticated Interiors.

100A002 Medium-sized square box in clear crystal cm 12x12x25h

100A001 Square box in clear crystal cm 12x12x20h

1013/LPSL Side table with metal decorations and double surface in lapis lazuli cm 80x80x85h