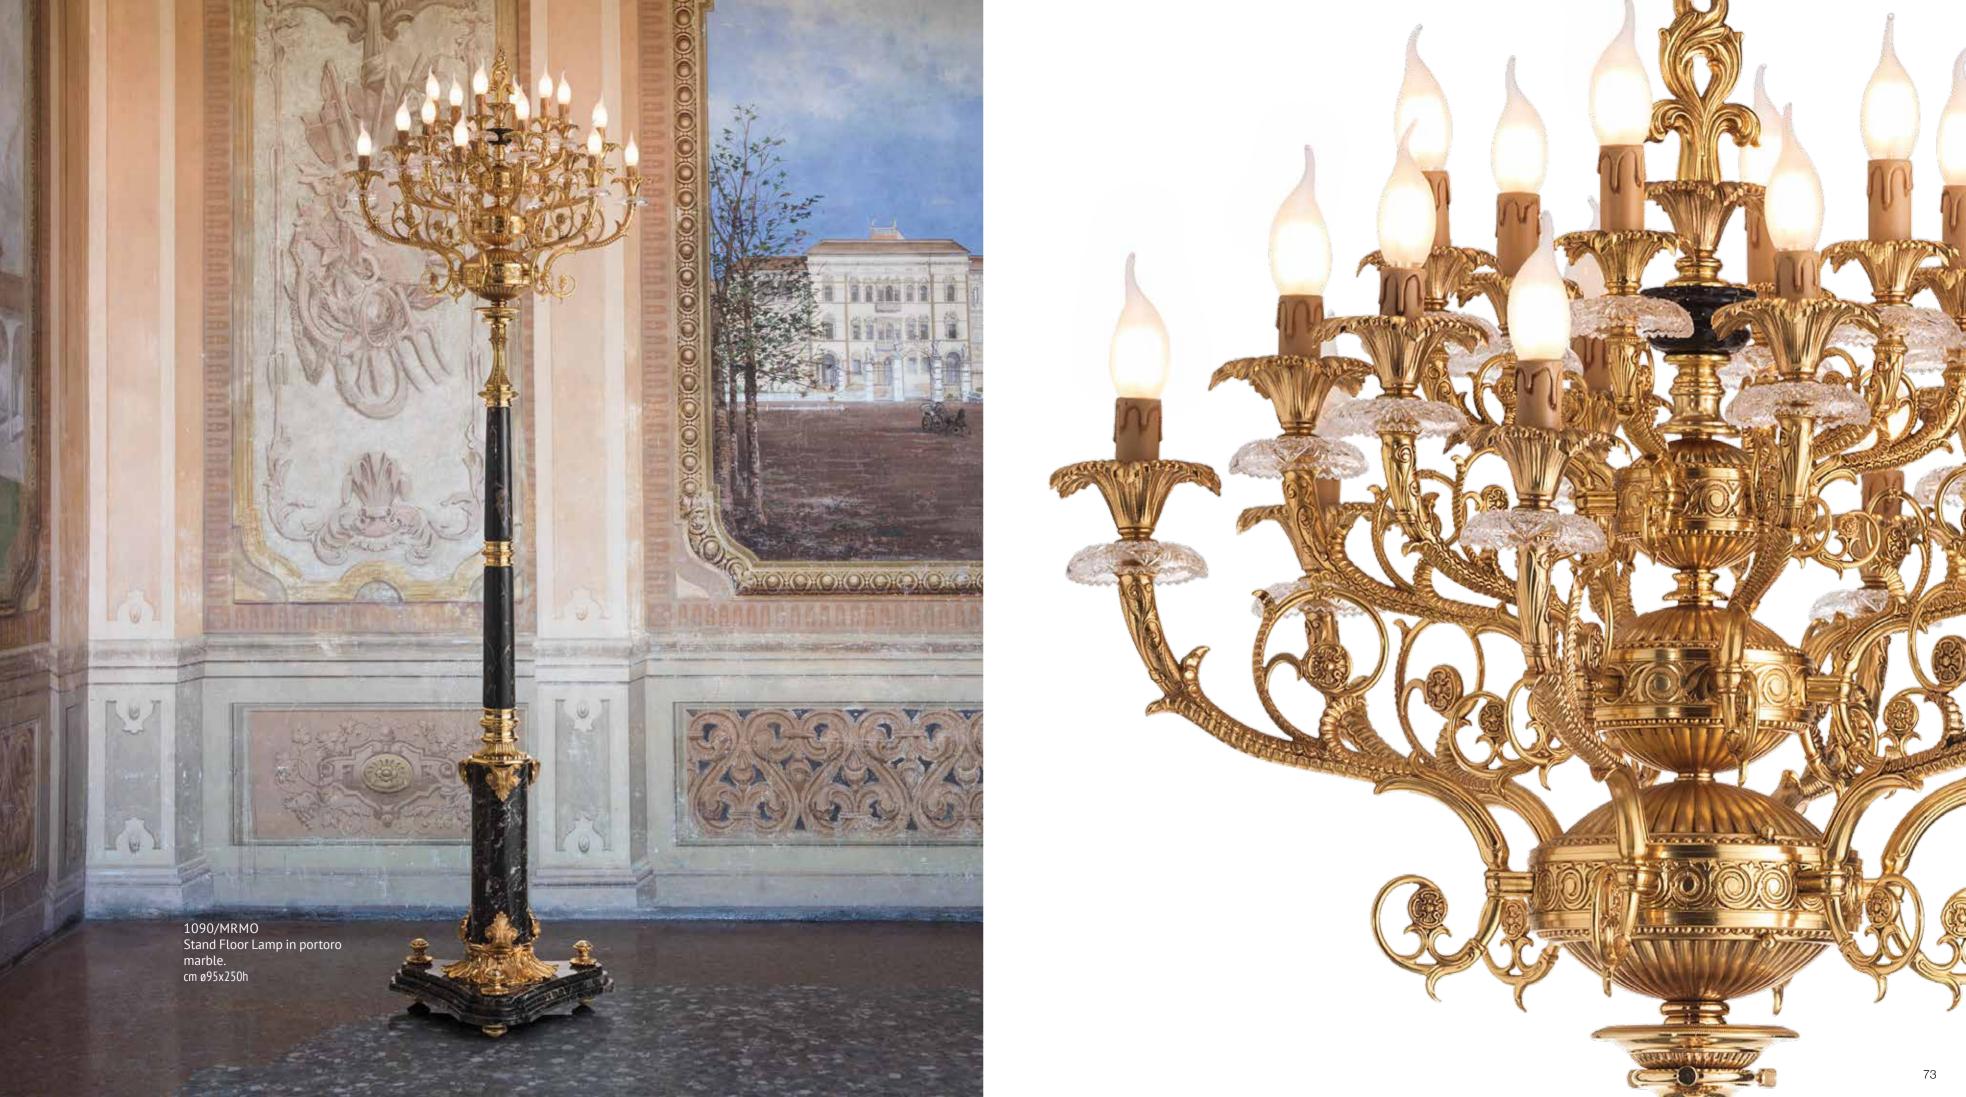

### BIBLIOTECA REALE. Sophisticated Interiors.

250F145 Candelabra 13 lights with crystal body cm ø60x115h

200M250 Candelabra 12 lights with Portoro Marble base and finishings cm ø65x90h