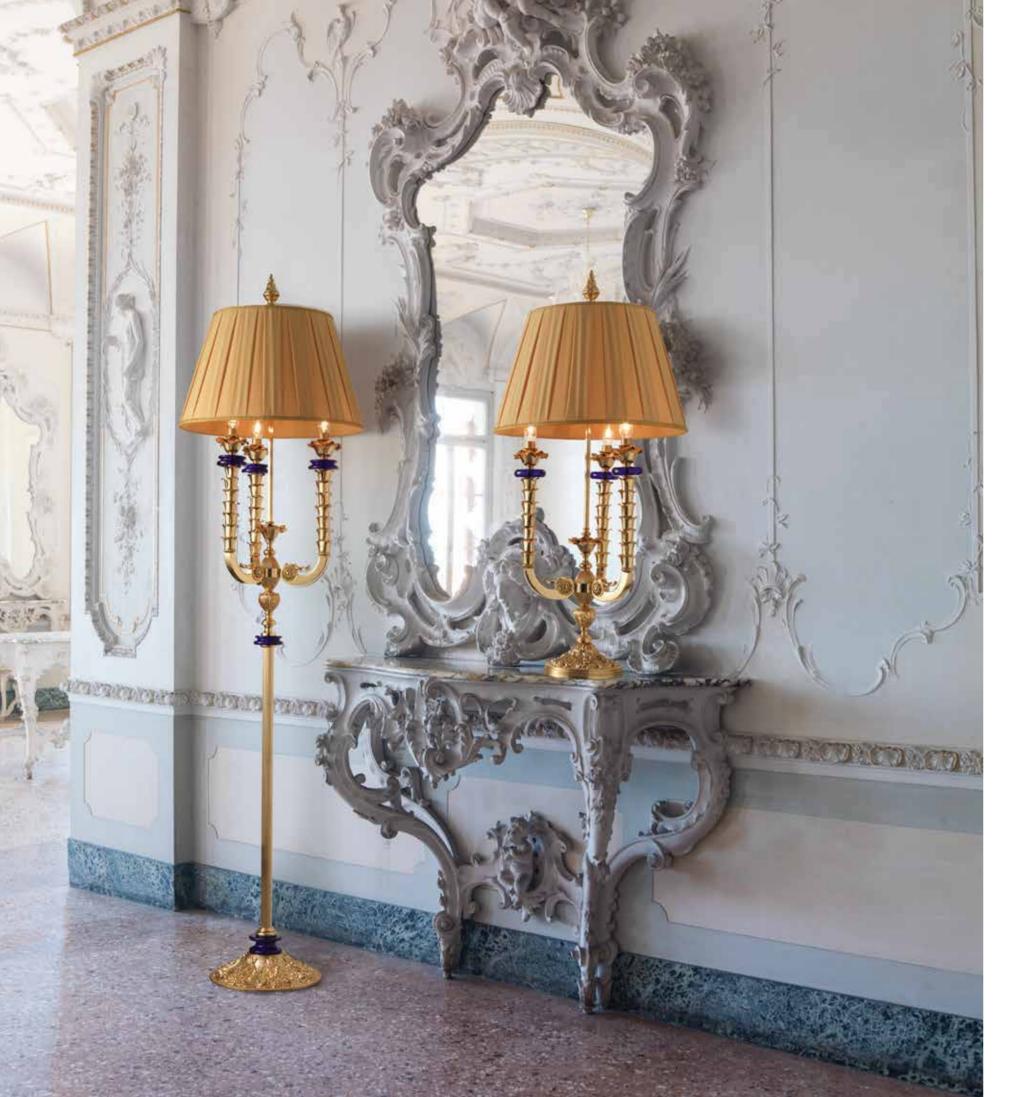

### SALA delle ARTI E DELLE SCIENZE

SOPHISTICATED INTERIORS.

Our lighting collections are designed to match any kind of context of furnishing from classic to contemporary. The aim of the design of our lighting elements is to reach the highest level of elegance thanks to the care to the details and finishings, and the preciousness of the materials.

800Q106 Chandelier 6 lights in bronze and crystal amber color cm ø115x125h

800Q131 Table Lamp in Bronze and crystal cm ø50x100h

800Q135 Stand Floor Lamp in Bronze and crystal cm ø50x190h

800Q122 Applique 2 lights lights in bronze crystal amber color cm 50x25x50h