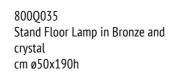

800Q106 Chandelier 6 lights in bronze and crystal amber color cm ø115x125h

800Q131 Table Lamp in Bronze and crystal cm ø50x100h

800Q135 Stand Floor Lamp in Bronze and crystal cm ø50x190h

800Q122 Applique 2 lights lights in bronze crystal amber color cm 50x25x50h