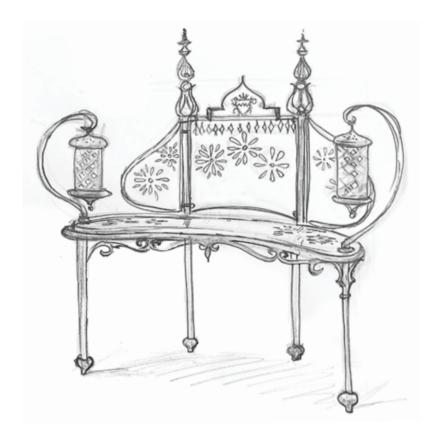

# SALONE delle FESTE

SOPHISTICATED INTERIORS.

Round side table with double surface in malachite/amethyst. Bronze structure gilded with gold 24 kt made using lost wax casting with floral motifs. Subsequent protective coating.

100D100 Ashtray with cast base cm Ø15x11h

100D225 Clear cup with cast handles cm Ø21x34h

1011/MLC Round side table with double surface in malachite cm Ø43x78h

1011/AMTH Round side table with double surface in amethyst cm Ø43x78h