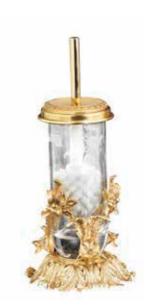

#### SALA DELLA DUCHESSA. Sophisticated Interiors.

1060/SDLT Bathroom console table cm 220x75x70h

1065/SDLT Mirror cm 195x135h

250B109 Bathroom brush holder with cast leaves cm 35h

250B110 Bathroom bin with cast leaves cm Ø20x25h