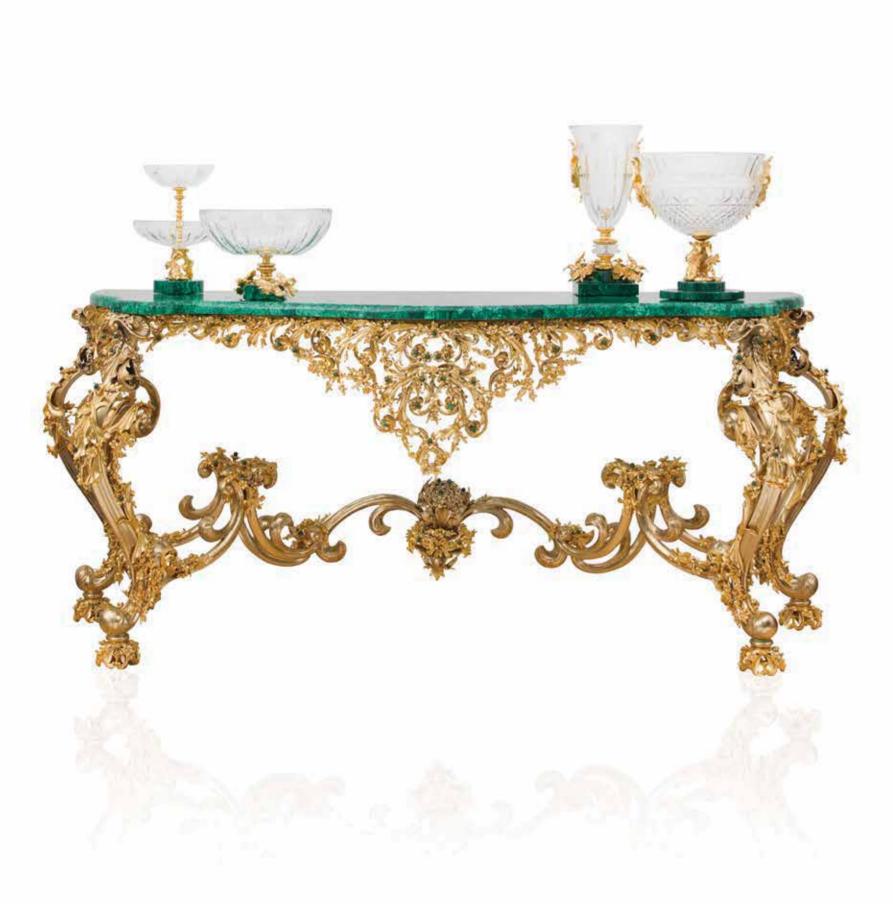

### GALLERIA delle CONCHIGLIE

SOPHISTICATED INTERIORS.

Wall console table covered with top in malachite made using lost wax casting, four legs, mouldings and elements in bronze gilded with 24 kt gold and subsequent protective coating.

Mirror in bronze gilded with 24 kt gold made using lost wax casting and subsequent protective coating. Malachite finish.

1005/MLCH Wall console table cm 200x65x950h