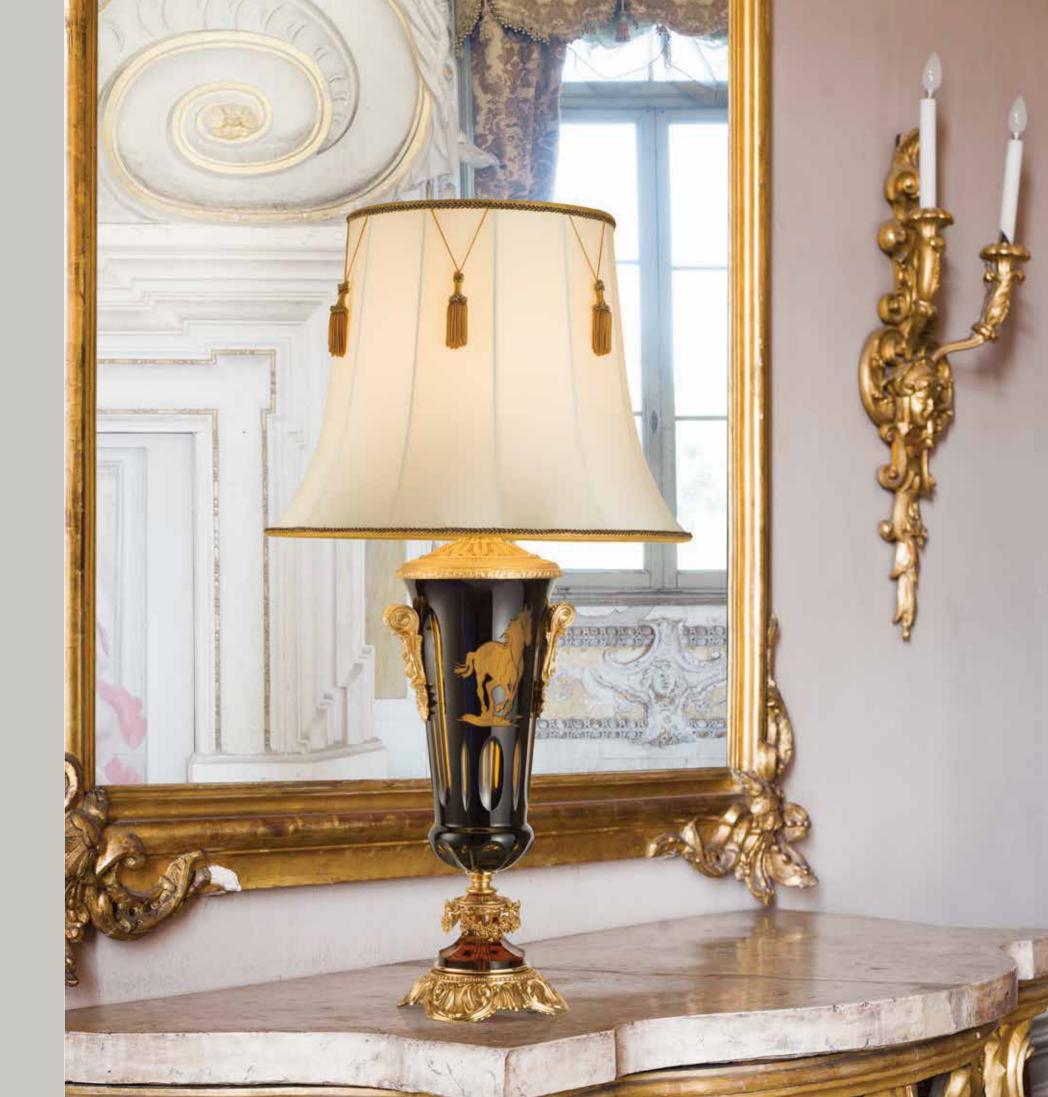

# BIBLIOTE CA REALE

SOPHISTICATED INTERIORS.

Table lamps can enhance the piece of furnishing and the room they are placed in.
Our models are expression of luxury and they can be fully cusomized in terms of color and decorations.

800L252 Medici Table Lamp with horse in crystal amber color cm ø45x95h

900L252 Medici Table Lamp with horse in cased crystal amber and blue cm ø45x95h

#### BIBLIOTECA REALE. Sophisticated Interiors.

900L251 Table Lamp with horse in cased crystal amber and blue cm ø45x85h

800L251 Table Lamp with horse in crystal amber color cm ø45x85h

900M251 Table Lamp in cased crystal amber and blue cm ø45x85h