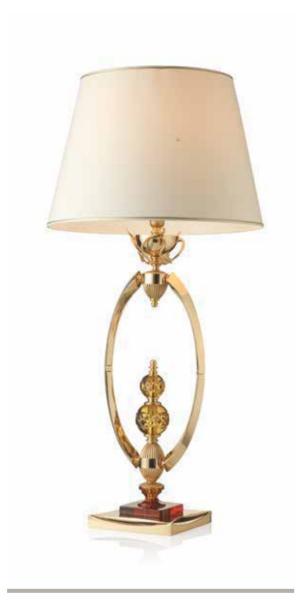

800Q106 Chandelier 6 lights in bronze and crystal amber color cm ø115x125h

800Q131 Table Lamp in Bronze and crystal cm ø50x100h

800Q135 Stand Floor Lamp in Bronze and crystal cm ø50x190h

800Q122 Applique 2 lights lights in bronze crystal amber color cm 50x25x50h