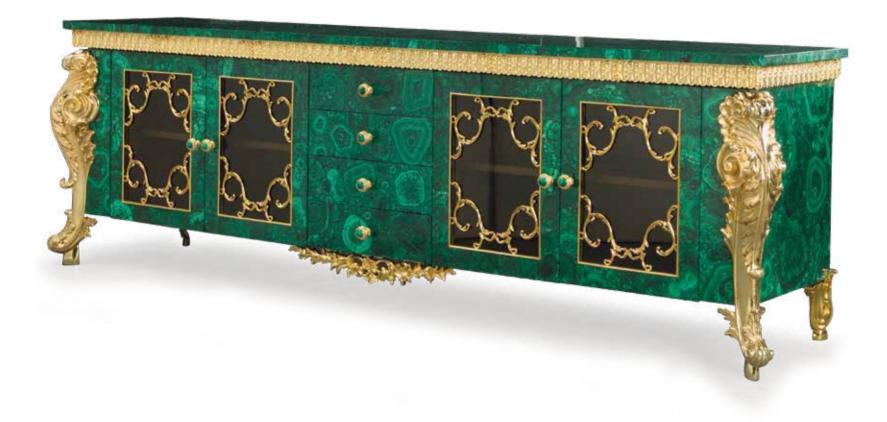

# SALA degli STUCCHI

SOPHISTICATED INTERIORS.

Sideboard with four doors with wooden frame, central drawer covered in malachite, four legs, mouldings and elements in bronze gilded with 24 kt gold and subsequent protective coating.

SALA DEGLI STUCCHI. Sophisticated Interiors.

1213/MLCH Sideboard. Goes with 1218/MLCH e 1212/MLCH cm 300x60x120h