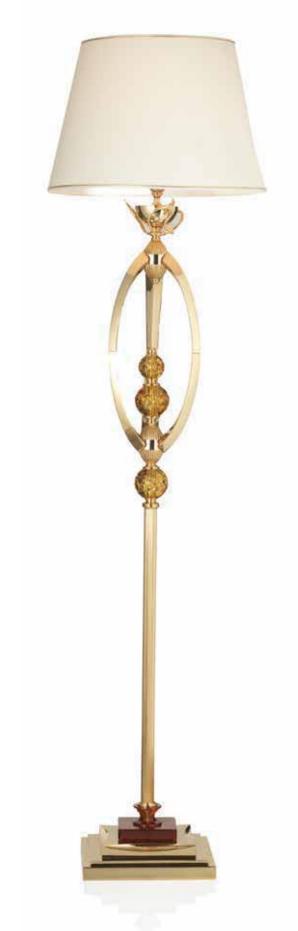

800Q106 Chandelier 6 lights in bronze and crystal amber color cm ø115x125h

800Q131 Table Lamp in Bronze and crystal cm ø50x100h

800Q135 Stand Floor Lamp in Bronze and crystal cm ø50x190h

800Q122 Applique 2 lights lights in bronze crystal amber color cm 50x25x50h