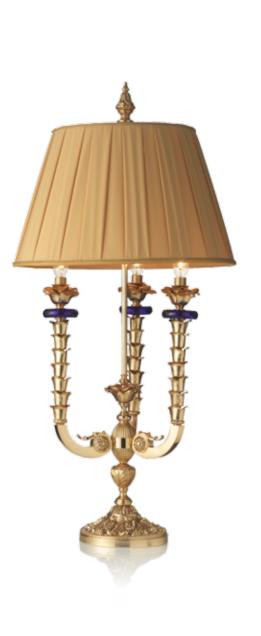

800Q106 Chandelier 6 lights in bronze and crystal amber color cm ø115x125h

800Q131 Table Lamp in Bronze and crystal cm ø50x100h

800Q135 Stand Floor Lamp in Bronze and crystal cm ø50x190h

800Q122 Applique 2 lights lights in bronze crystal amber color cm 50x25x50h