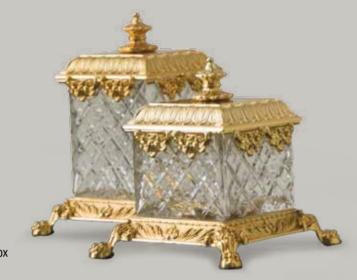

#### SALA DELLA CACCIA. Sophisticated Interiors.

100A002 Medium-sized square box in clear crystal cm 12x12x25h

100A001 Square box in clear crystal cm 12x12x20h

1013/LPSL Side table with metal decorations and double surface in lapis lazuli cm 80x80x85h