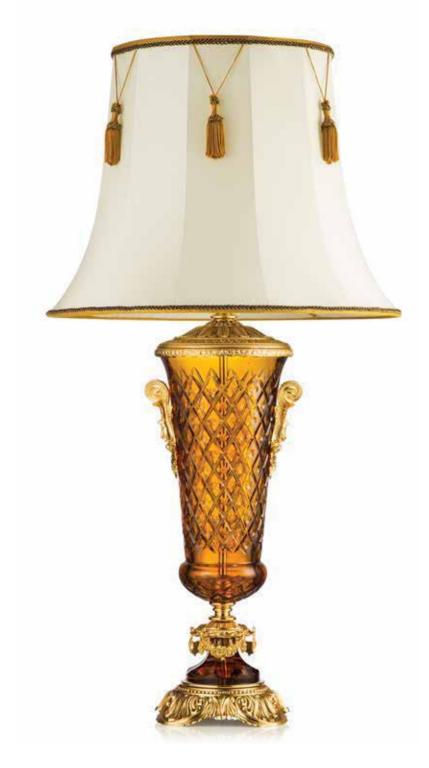

800L252 Medici Table Lamp with horse in crystal amber color cm ø45x95h

900L252 Medici Table Lamp with horse in cased crystal amber and blue cm ø45x95h

#### BIBLIOTECA REALE. Sophisticated Interiors.

900L251 Table Lamp with horse in cased crystal amber and blue cm ø45x85h

800L251 Table Lamp with horse in crystal amber color cm ø45x85h

900M251 Table Lamp in cased crystal amber and blue cm ø45x85h