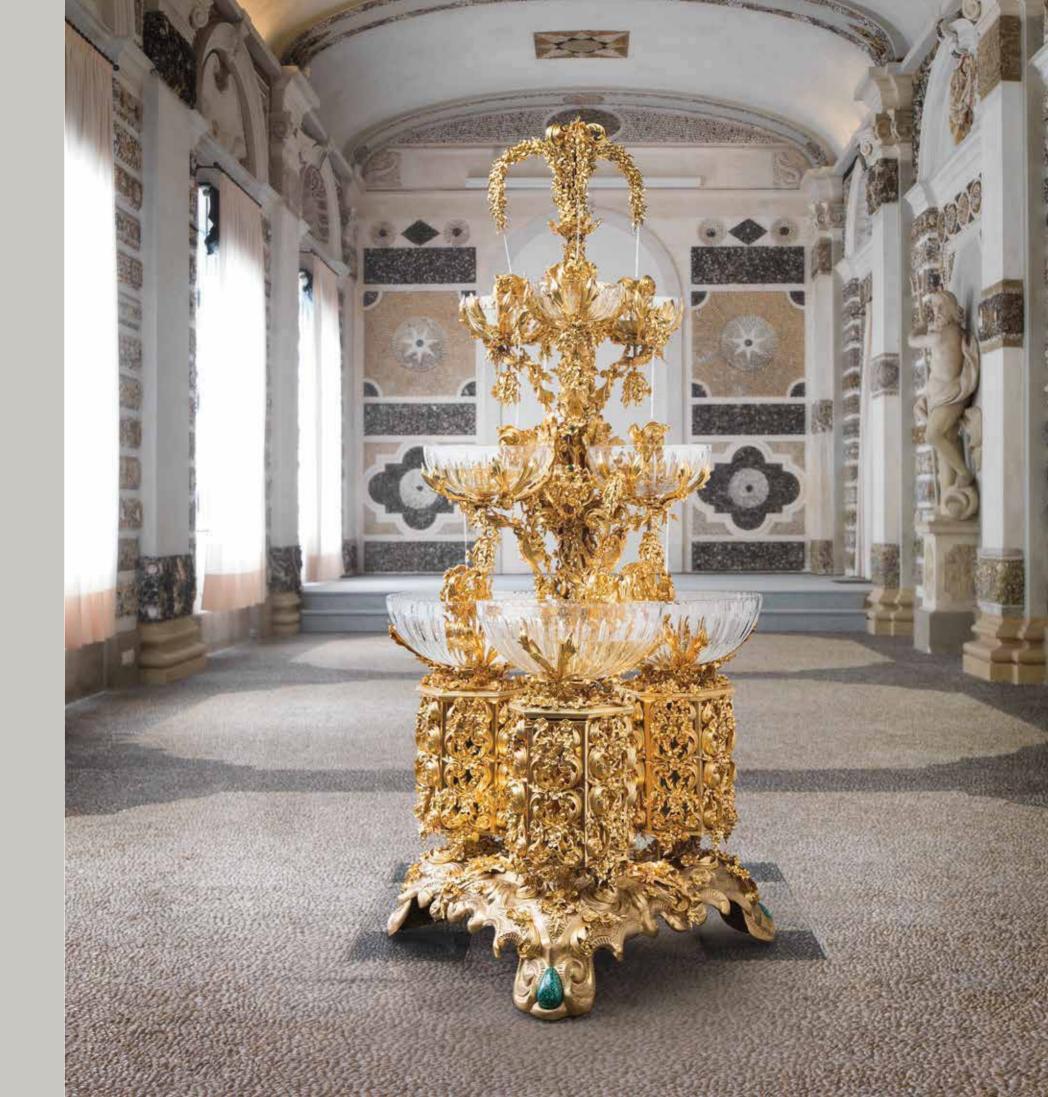

### SALA del MOSAICO

SOPHISTICATED INTERIORS.

Floor-standing fountain in bronze gilded with 24 kt gold made using lost wax casting and subsequent protective coating. Malachite finish. Equipped with wheels with brake system for optimum stability. Hand-cut crystal bowls on three levels with pumps conveying water into three different spiral paths from the tip to the base. Final effect illuminated by lighting on the base.

### SALA DEL MOSAICO. Sophisticated Interiors.

1100/MLCH Fountain cm 100x100x230h