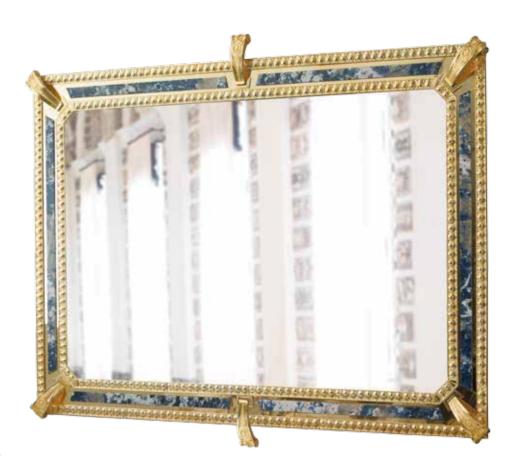

### SALA della DUCHESSA

SOPHISTICATED INTERIORS.

Bathroom console table and mirror in classic style, made of bronze gilded with 24 kt gold depicting stylised lotus leaves. Subsequent protective coating. Sodalite surface and inserts (fine marble with predominance of blue and infinite shades of other colours). Legs equipped with adjustment system for correct positioning even on uneven surfaces. Double washbasin in hand-cut crystal.

#### SALA DELLA DUCHESSA. Sophisticated Interiors.

1060/SDLT Bathroom console table cm 220x75x70h

1065/SDLT Mirror cm 195x135h

250B109 Bathroom brush holder with cast leaves cm 35h

250B110 Bathroom bin with cast leaves cm Ø20x25h