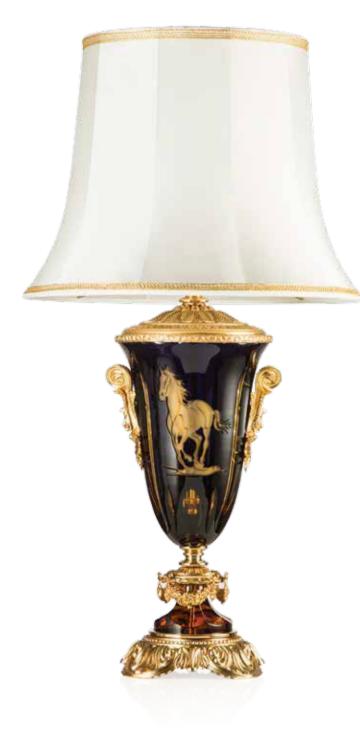

# BIBLIOTE CA REALE

SOPHISTICATED INTERIORS.

Table lamps can enhance the piece of furnishing and the room they are placed in.
Our models are expression of luxury and they can be fully cusomized in terms of color and decorations.

800L252 Medici Table Lamp with horse in crystal amber color cm ø45x95h

900L252 Medici Table Lamp with horse in cased crystal amber and blue cm ø45x95h