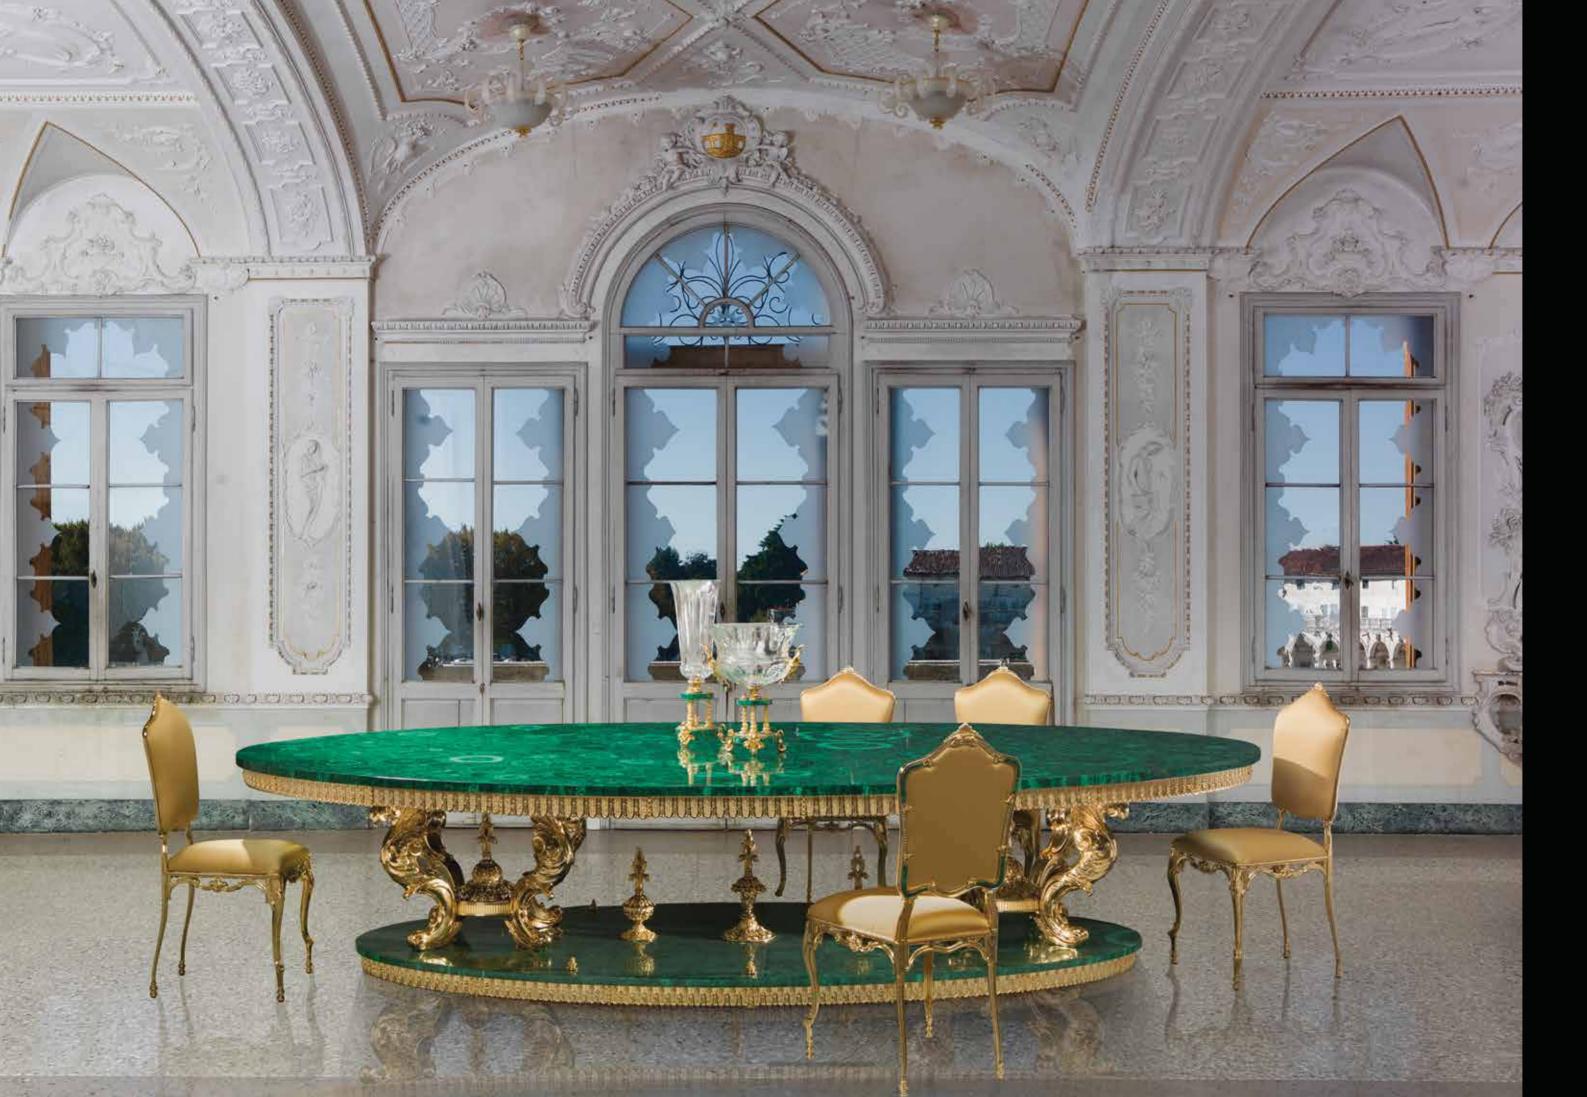

### SALA degli SPECCHI

SOPHISTICATED INTERIORS.

Dining room table with double surface covered with malachite rests on two bases consisting of four legs each, mouldings and 14 chairs entirely in bronze gilded with 24 kt gold and subsequent protective coating.

### SALA DEGLI SPECCHI. Sophisticated Interiors.

SIDEBOARD DETAIL

1218/MLCH Oval table. Goes with 1213/MLCH e 1212/MLCH cm 380x210x80h