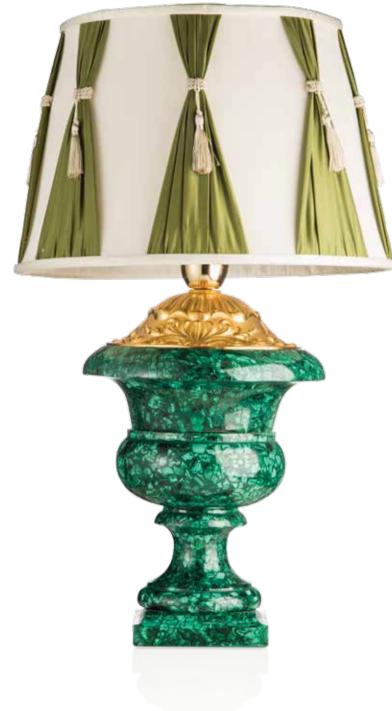

# BIBLIOTE CA REALE

SOPHISTICATED INTERIORS.

Table lamps can enhance the piece of furnishing and the room they are placed in.
Our models are expression of luxury and they can be fully cusomized in terms of color and decorations.

800L252 Medici Table Lamp with horse in crystal amber color cm ø45x95h

900L252 Medici Table Lamp with horse in cased crystal amber and blue cm ø45x95h

#### BIBLIOTECA REALE. Sophisticated Interiors.

900L251 Table Lamp with horse in cased crystal amber and blue cm ø45x85h

800L251 Table Lamp with horse in crystal amber color cm ø45x85h

900M251 Table Lamp in cased crystal amber and blue cm ø45x85h

900M252 Medici Table Lamp in cased crystal amber and blue d.45 h.95

85

800M251 Table Lamp in crystal amber color cm ø45x85h

### BIBLIOTECA REALE. Sophisticated Interiors.

800M252 Medici Table Lamp in crystal amber color cm ø45x95h