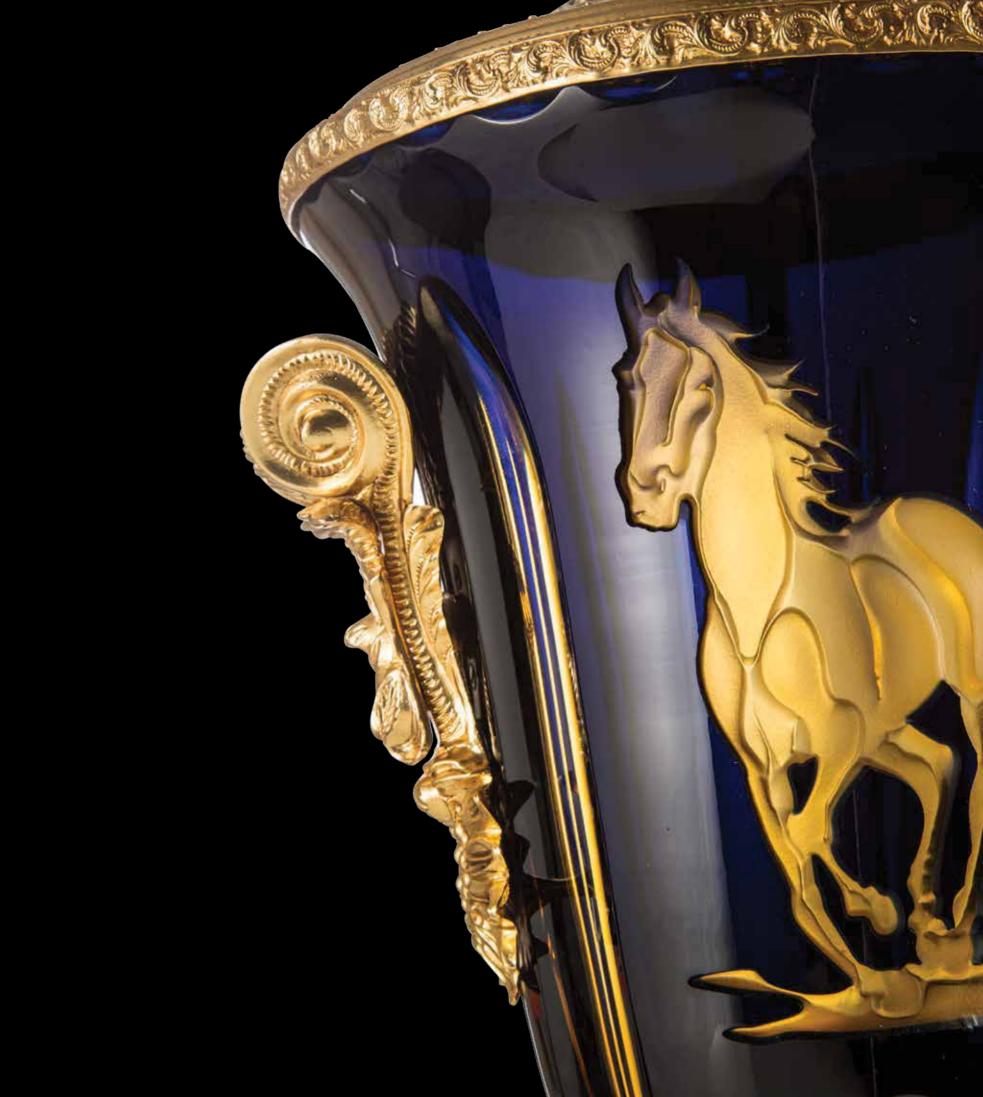

800L252 Medici Table Lamp with horse in crystal amber color cm ø45x95h

900L252 Medici Table Lamp with horse in cased crystal amber and blue cm ø45x95h

#### BIBLIOTECA REALE. Sophisticated Interiors.

900L251 Table Lamp with horse in cased crystal amber and blue cm ø45x85h

800L251 Table Lamp with horse in crystal amber color cm ø45x85h

900M251 Table Lamp in cased crystal amber and blue cm ø45x85h