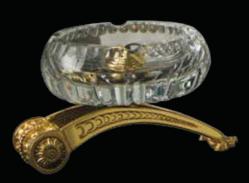

100D100 Ashtray with cast base cm Ø15x11h

100D225 Clear cup with cast handles cm Ø21x34h

1011/MLC Round side table with double surface in malachite cm Ø43x78h

1011/AMTH Round side table with double surface in amethyst cm Ø43x78h