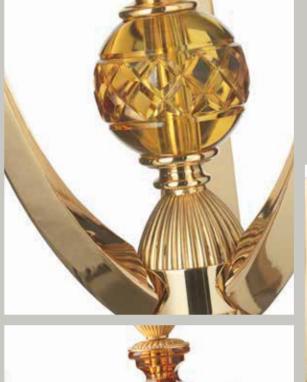

### SALA delle ARTI E DELLE SCIENZE

SOPHISTICATED INTERIORS.

Our lighting collections are designed to match any kind of context of furnishing from classic to contemporary. The aim of the design of our lighting elements is to reach the highest level of elegance thanks to the care to the details and finishings, and the preciousness of the materials.

800Q106 Chandelier 6 lights in bronze and crystal amber color cm ø115x125h

800Q131 Table Lamp in Bronze and crystal cm ø50x100h

800Q135 Stand Floor Lamp in Bronze and crystal cm ø50x190h

800Q122 Applique 2 lights lights in bronze crystal amber color cm 50x25x50h