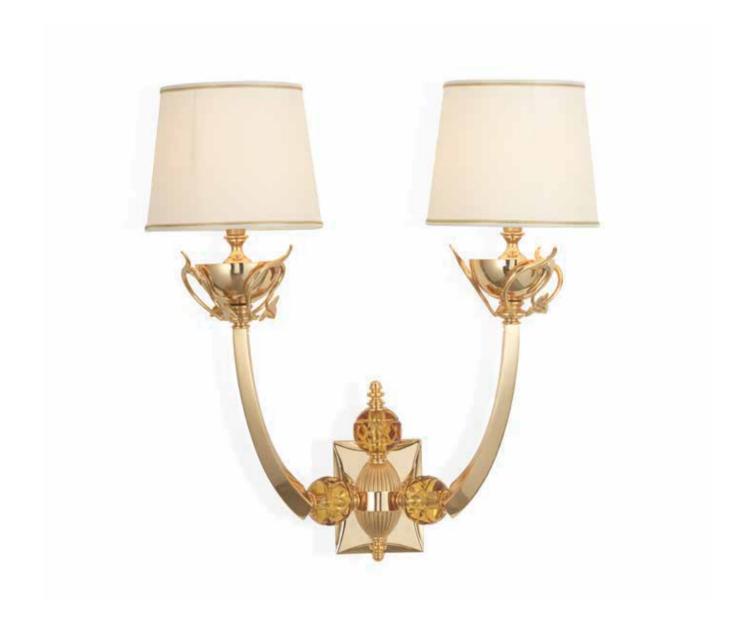

### SALA delle ARTI E DELLE SCIENZE

SOPHISTICATED INTERIORS.

Our lighting collections are designed to match any kind of context of furnishing from classic to contemporary. The aim of the design of our lighting elements is to reach the highest level of elegance thanks to the care to the details and finishings, and the preciousness of the materials.

800Q106 Chandelier 6 lights in bronze and crystal amber color cm ø115x125h

800Q131 Table Lamp in Bronze and crystal cm ø50x100h

800Q135 Stand Floor Lamp in Bronze and crystal cm ø50x190h

800Q122 Applique 2 lights lights in bronze crystal amber color cm 50x25x50h