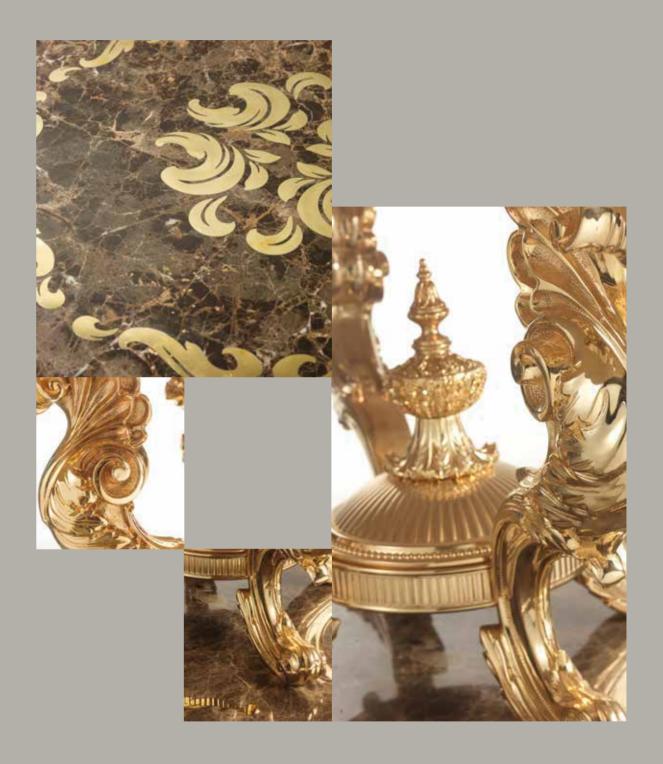

#### SALA DEGLI SPECCHI. Sophisticated Interiors.

1220/MRMO
Round Table in Bronze and Marble. On the top some bronze decorative elements have been mixed with marble creating a unique and fully customizable design.
cm ø160x80h