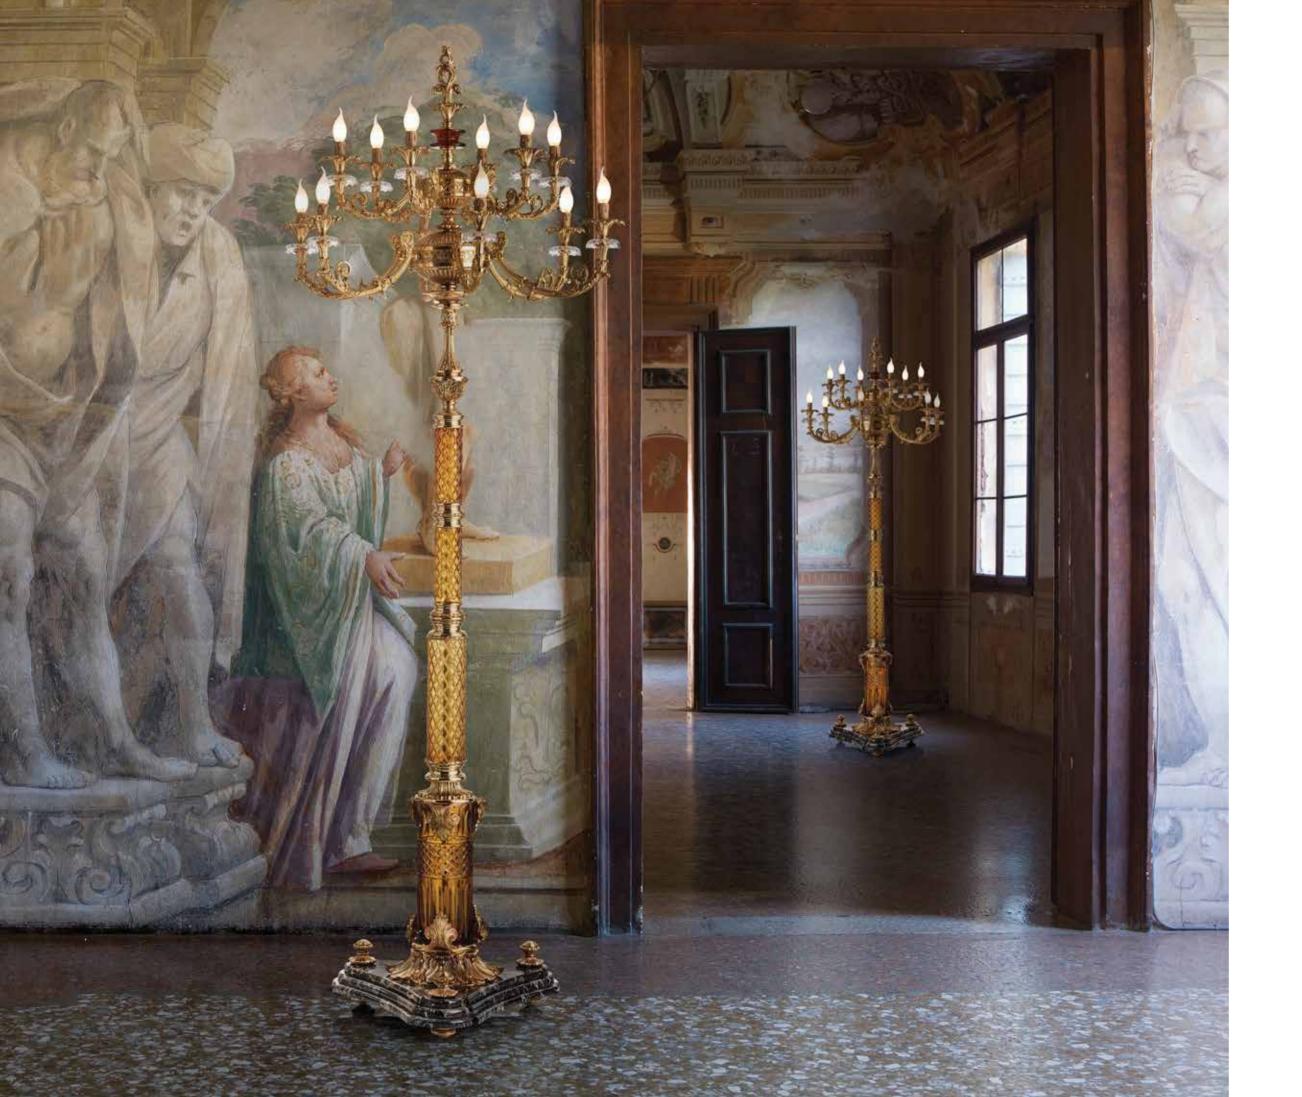

### BIBLIOTECA REALE. Sophisticated Interiors.

250F145 Candelabra 13 lights with crystal body cm ø60x115h

200M250 Candelabra 12 lights with Portoro Marble base and finishings cm ø65x90h