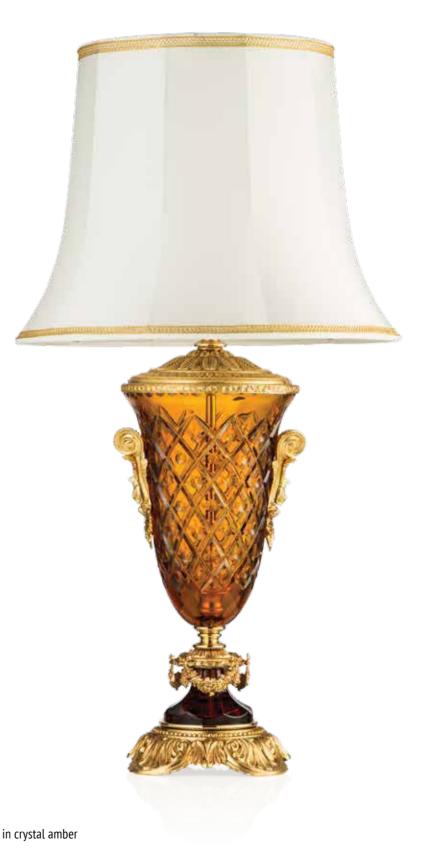

900M252 Medici Table Lamp in cased crystal amber and blue d.45 h.95

85

800M251 Table Lamp in crystal amber color cm ø45x85h

### BIBLIOTECA REALE. Sophisticated Interiors.

800M252 Medici Table Lamp in crystal amber color cm ø45x95h