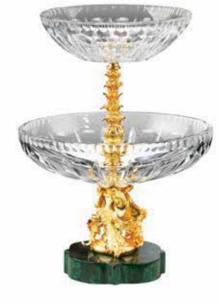

#### GALLERIA DELLE CONCHIGLIE. Sophisticated Interiors.

1006/MLCH Mirror cm 160x145h

5351/MLCH Flared vase with double square base in malachite cm 47h

5612/MLCH Cup with shaped double base in malachite cm 034x41h

5625/MLCH Epergne with malachite base cm 025x36h

5320/MLCH Oval centrepiece with square base made of malachite cm 35x18x24h