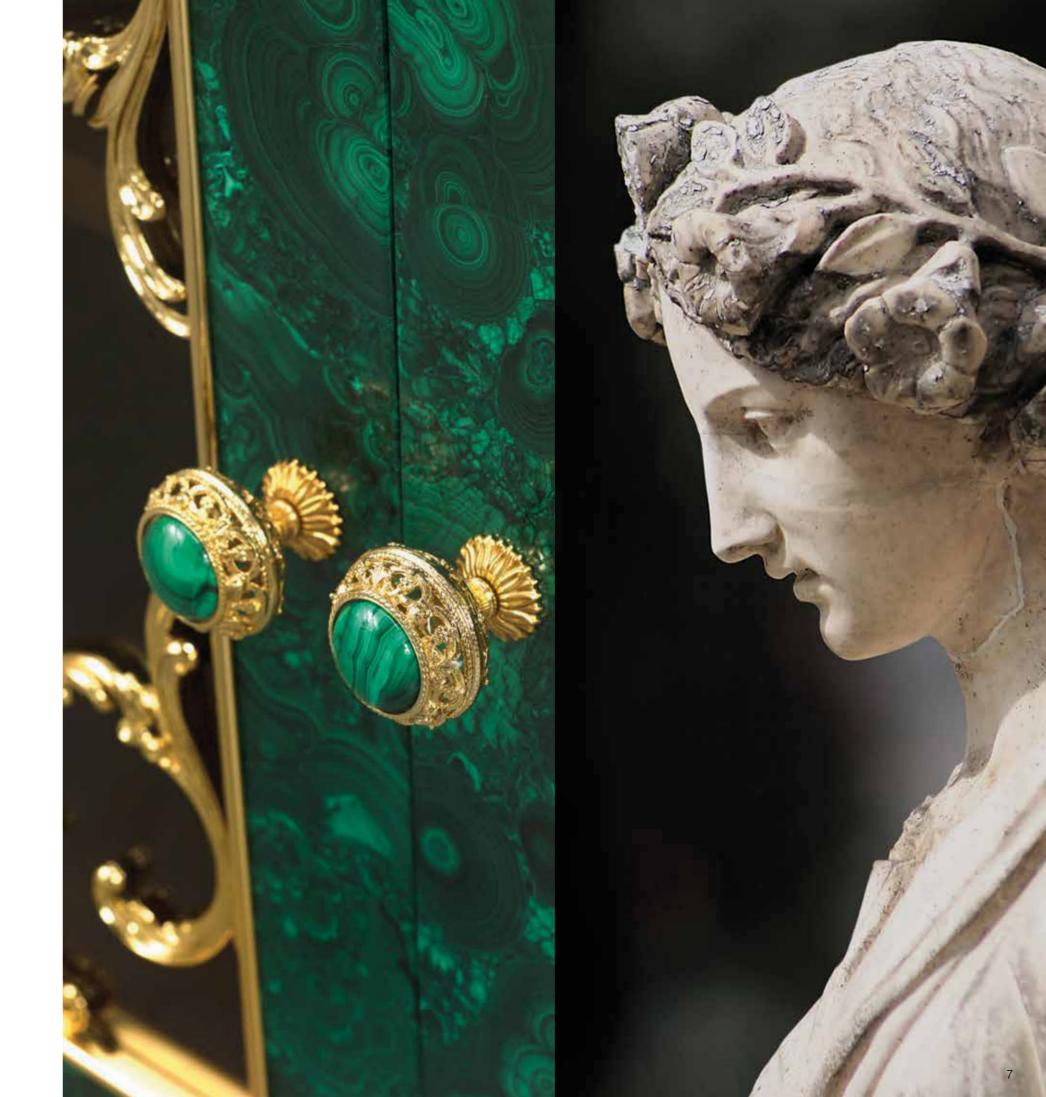

# SALA degli STUCCHI

SOPHISTICATED INTERIORS.

Sideboard with four doors with wooden frame, central drawer covered in malachite, four legs, mouldings and elements in bronze gilded with 24 kt gold and subsequent protective coating.

SALA DEGLI STUCCHI. Sophisticated Interiors.

1213/MLCH Sideboard. Goes with 1218/MLCH e 1212/MLCH cm 300x60x120h