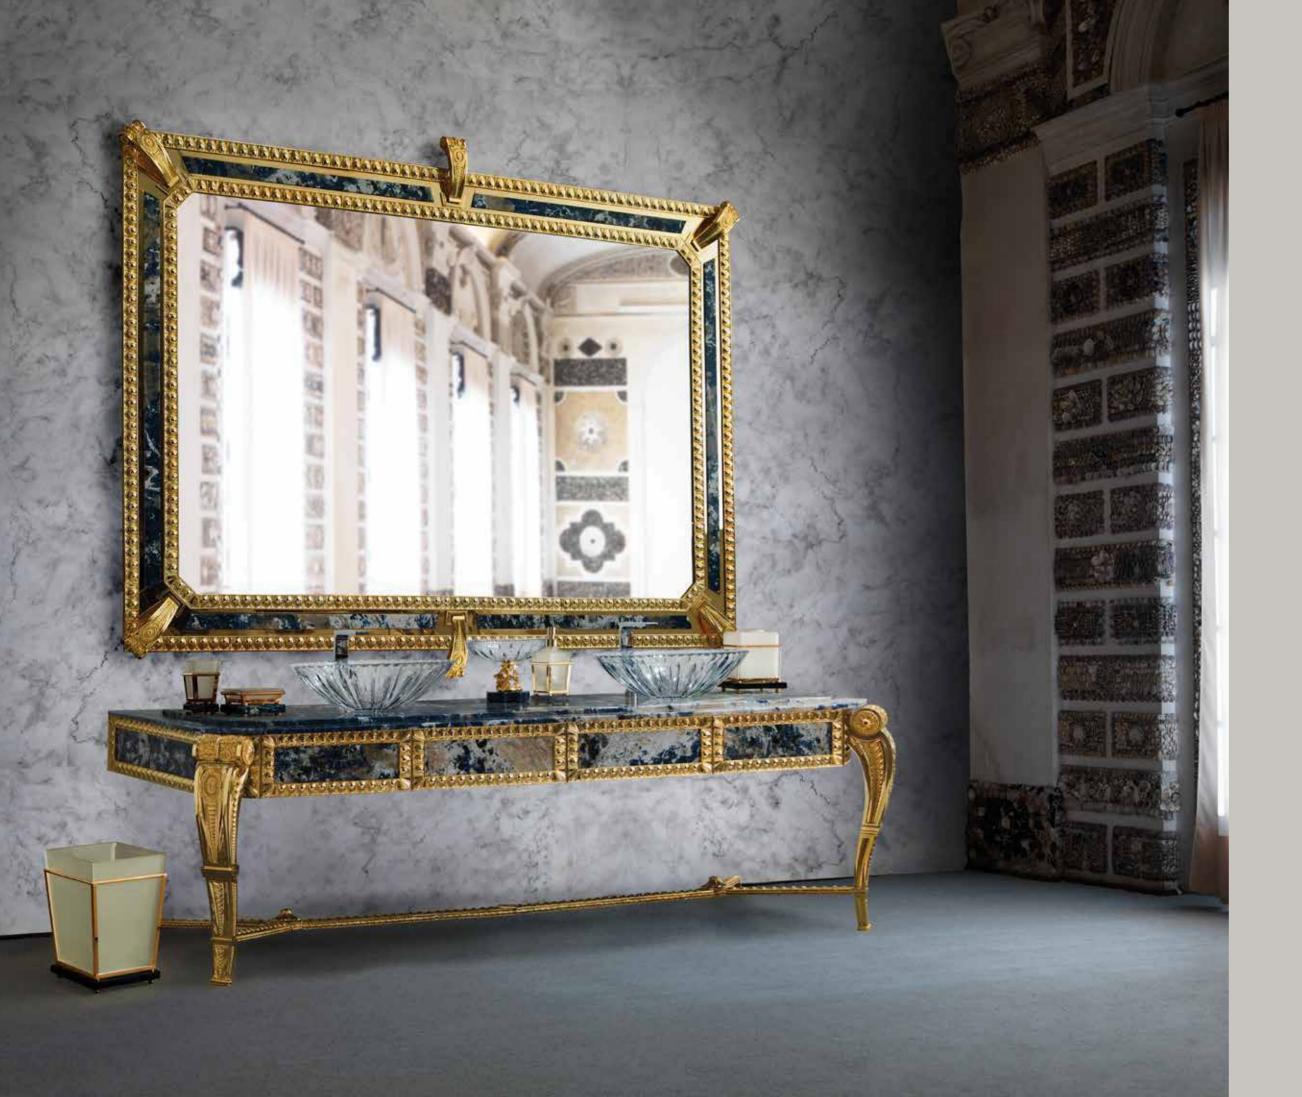

### SALA della DUCHESSA

SOPHISTICATED INTERIORS.

Bathroom console table and mirror in classic style, made of bronze gilded with 24 kt gold depicting stylised lotus leaves. Subsequent protective coating. Sodalite surface and inserts (fine marble with predominance of blue and infinite shades of other colours). Legs equipped with adjustment system for correct positioning even on uneven surfaces. Double washbasin in hand-cut crystal.

#### SALA DELLA DUCHESSA. Sophisticated Interiors.

1060/SDLT Bathroom console table cm 220x75x70h

1065/SDLT Mirror cm 195x135h

250B109 Bathroom brush holder with cast leaves cm 35h

250B110 Bathroom bin with cast leaves cm Ø20x25h

250B104 Square tissue holder with cast leaves cm 15x15x17h

51

1062/SDLT Wall console table cm 220x75x95h