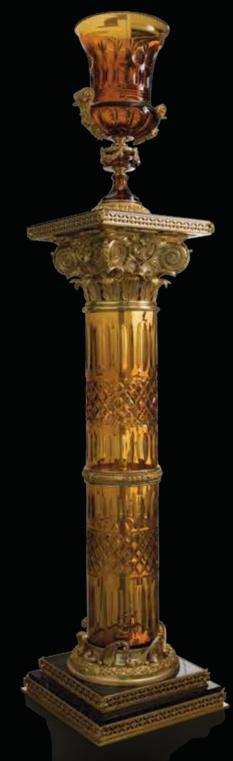

# SCALA dei GIGANTI

SOPHISTICATED INTERIORS.

Hand-cut crystal column, amber colour (the true colour of crystal), marble base Emperador Dark. Capital in bronze gilded with 24 kt gold and subsequent protective coating. Historical stylistic reference to the canons of times ranging from ancient Rome to the Renaissance.