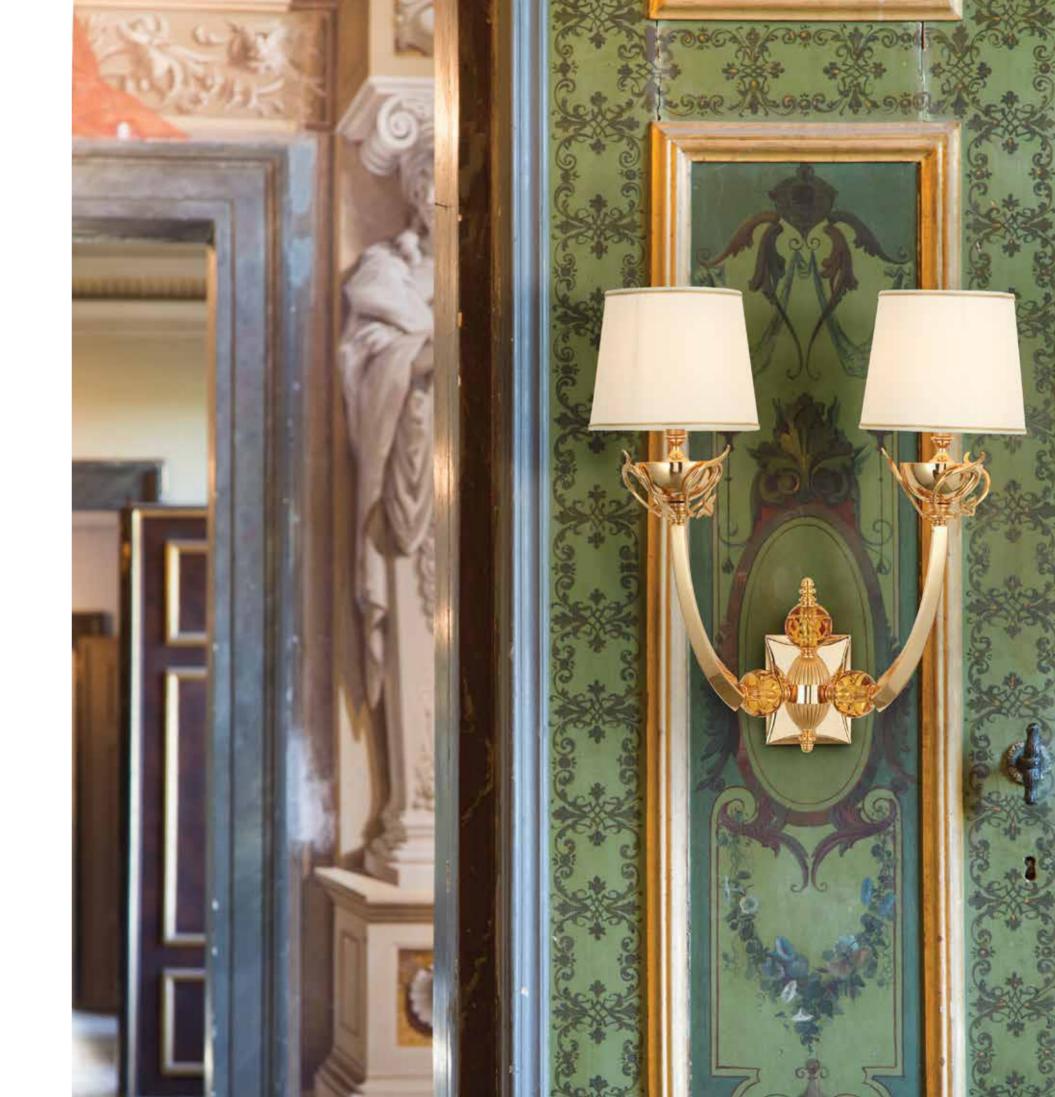

### SALA delle ARTI E DELLE SCIENZE

SOPHISTICATED INTERIORS.

Our lighting collections are designed to match any kind of context of furnishing from classic to contemporary. The aim of the design of our lighting elements is to reach the highest level of elegance thanks to the care to the details and finishings, and the preciousness of the materials.

800Q106 Chandelier 6 lights in bronze and crystal amber color cm ø115x125h

800Q131 Table Lamp in Bronze and crystal cm ø50x100h

800Q135 Stand Floor Lamp in Bronze and crystal cm ø50x190h

800Q122 Applique 2 lights lights in bronze crystal amber color cm 50x25x50h