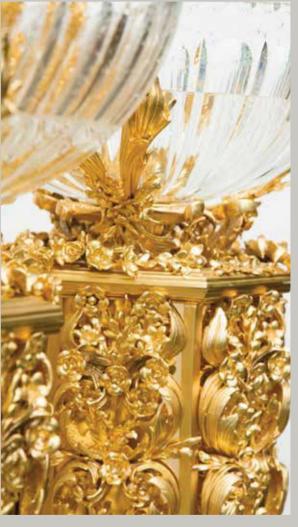

### SALA della CACCIA

SOPHISTICATED INTERIORS.

Square side table with double surface in lapis lazuli. Bronze structure gilded with gold 24 kt made using lost wax casting with floral motifs. Subsequent protective coating.

#### SALA DELLA CACCIA. Sophisticated Interiors.

100A002 Medium-sized square box in clear crystal cm 12x12x25h

100A001 Square box in clear crystal cm 12x12x20h

1013/LPSL Side table with metal decorations and double surface in lapis lazuli cm 80x80x85h