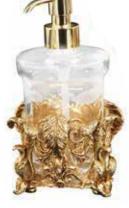

### SALA della DUCHESSA

SOPHISTICATED INTERIORS.

Bathroom console table and mirror in classic style, made of bronze gilded with 24 kt gold depicting stylised lotus leaves. Subsequent protective coating. Sodalite surface and inserts (fine marble with predominance of blue and infinite shades of other colours). Legs equipped with adjustment system for correct positioning even on uneven surfaces. Double washbasin in hand-cut crystal.

#### SALA DELLA DUCHESSA. Sophisticated Interiors.

1060/SDLT Bathroom console table cm 220x75x70h

1065/SDLT Mirror cm 195x135h

250B109 Bathroom brush holder with cast leaves cm 35h

250B110 Bathroom bin with cast leaves cm Ø20x25h