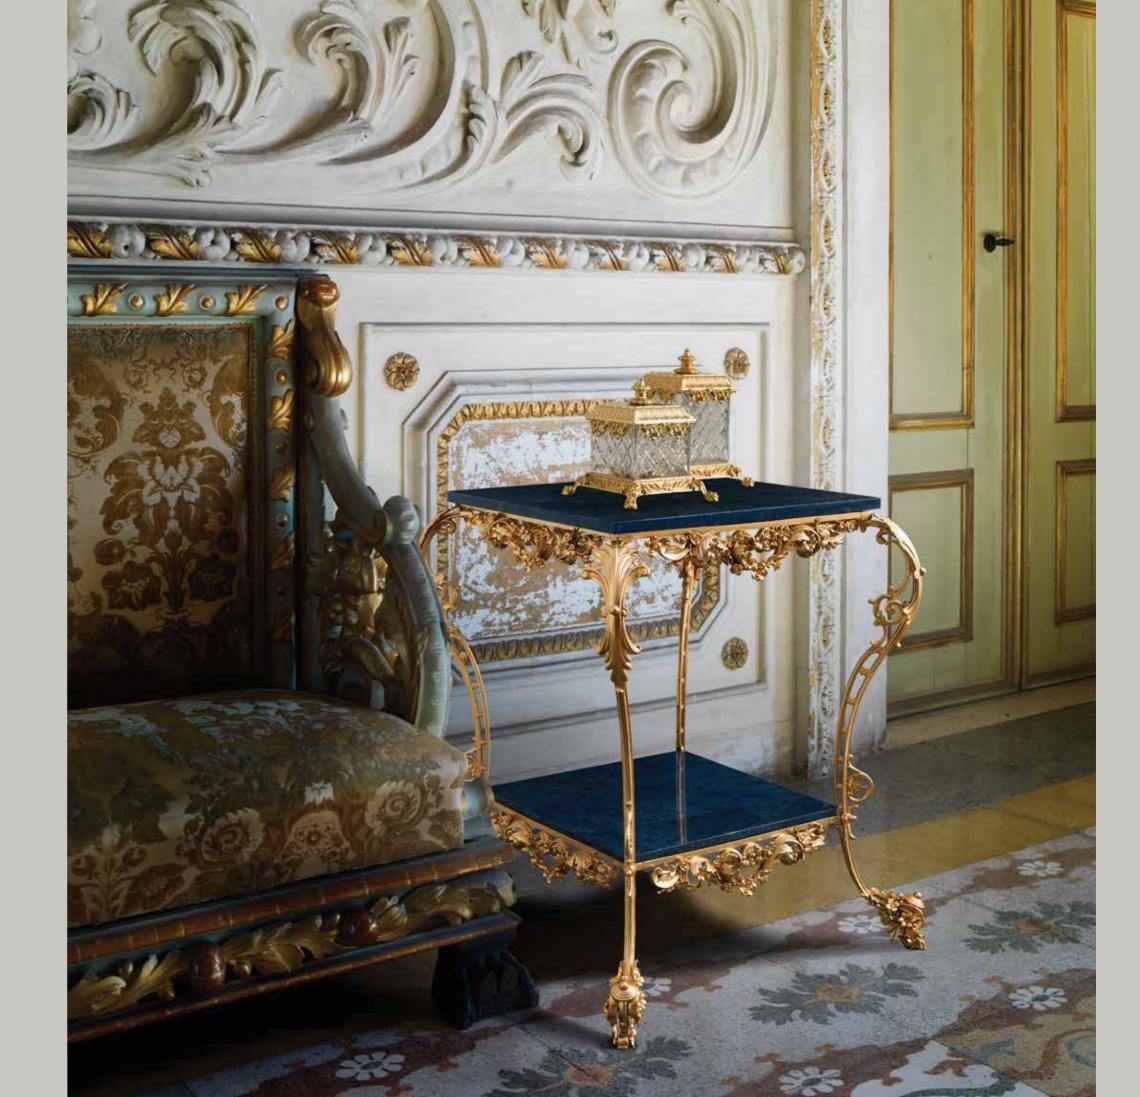

### SALA della CACCIA

SOPHISTICATED INTERIORS.

Square side table with double surface in lapis lazuli. Bronze structure gilded with gold 24 kt made using lost wax casting with floral motifs. Subsequent protective coating.

#### SALA DELLA CACCIA. Sophisticated Interiors.

100A002 Medium-sized square box in clear crystal cm 12x12x25h

100A001 Square box in clear crystal cm 12x12x20h

1013/LPSL Side table with metal decorations and double surface in lapis lazuli cm 80x80x85h