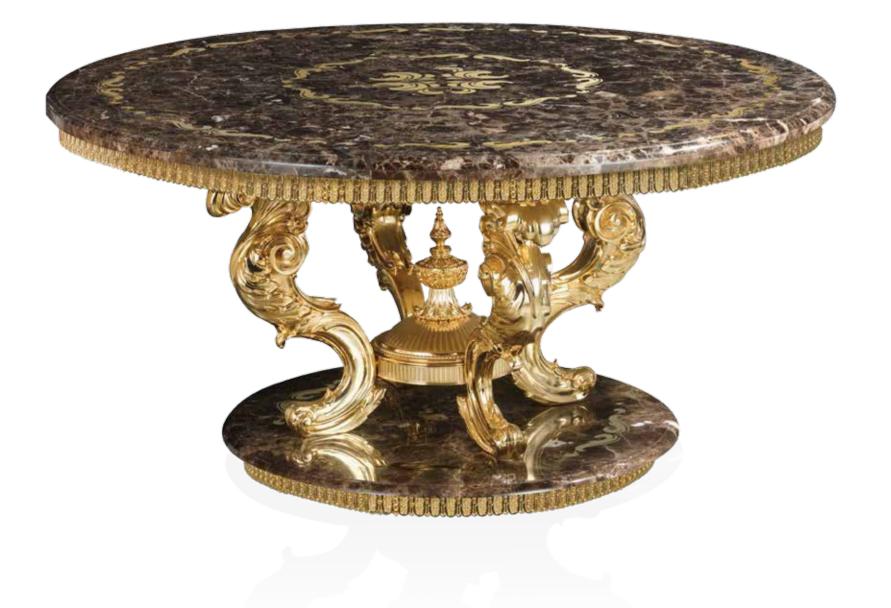

#### SALA DEGLI SPECCHI. Sophisticated Interiors.

1220/MRMO
Round Table in Bronze and Marble. On the top some bronze decorative elements have been mixed with marble creating a unique and fully customizable design.
cm ø160x80h