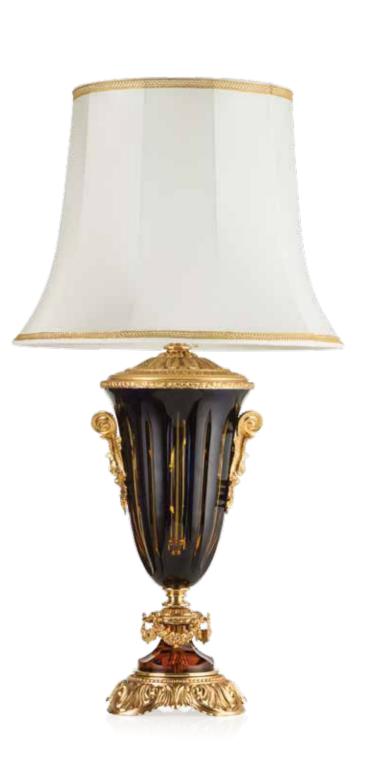

# BIBLIOTE CA REALE

SOPHISTICATED INTERIORS.

Table lamps can enhance the piece of furnishing and the room they are placed in.
Our models are expression of luxury and they can be fully cusomized in terms of color and decorations.

900M252 Medici Table Lamp in cased crystal amber and blue d.45 h.95

85

800M251 Table Lamp in crystal amber color cm ø45x85h