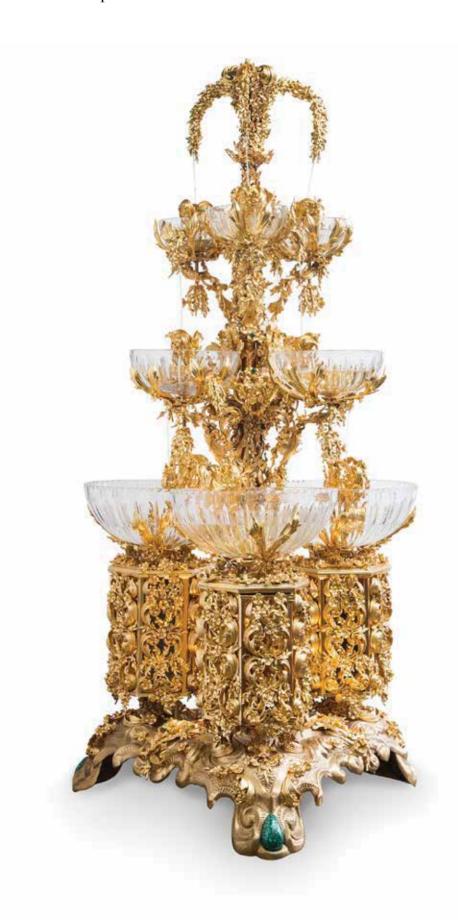

### SALA del MOSAICO

SOPHISTICATED INTERIORS.

Floor-standing fountain in bronze gilded with 24 kt gold made using lost wax casting and subsequent protective coating. Malachite finish. Equipped with wheels with brake system for optimum stability. Hand-cut crystal bowls on three levels with pumps conveying water into three different spiral paths from the tip to the base. Final effect illuminated by lighting on the base.

### SALA DEL MOSAICO. Sophisticated Interiors.

1100/MLCH Fountain cm 100x100x230h