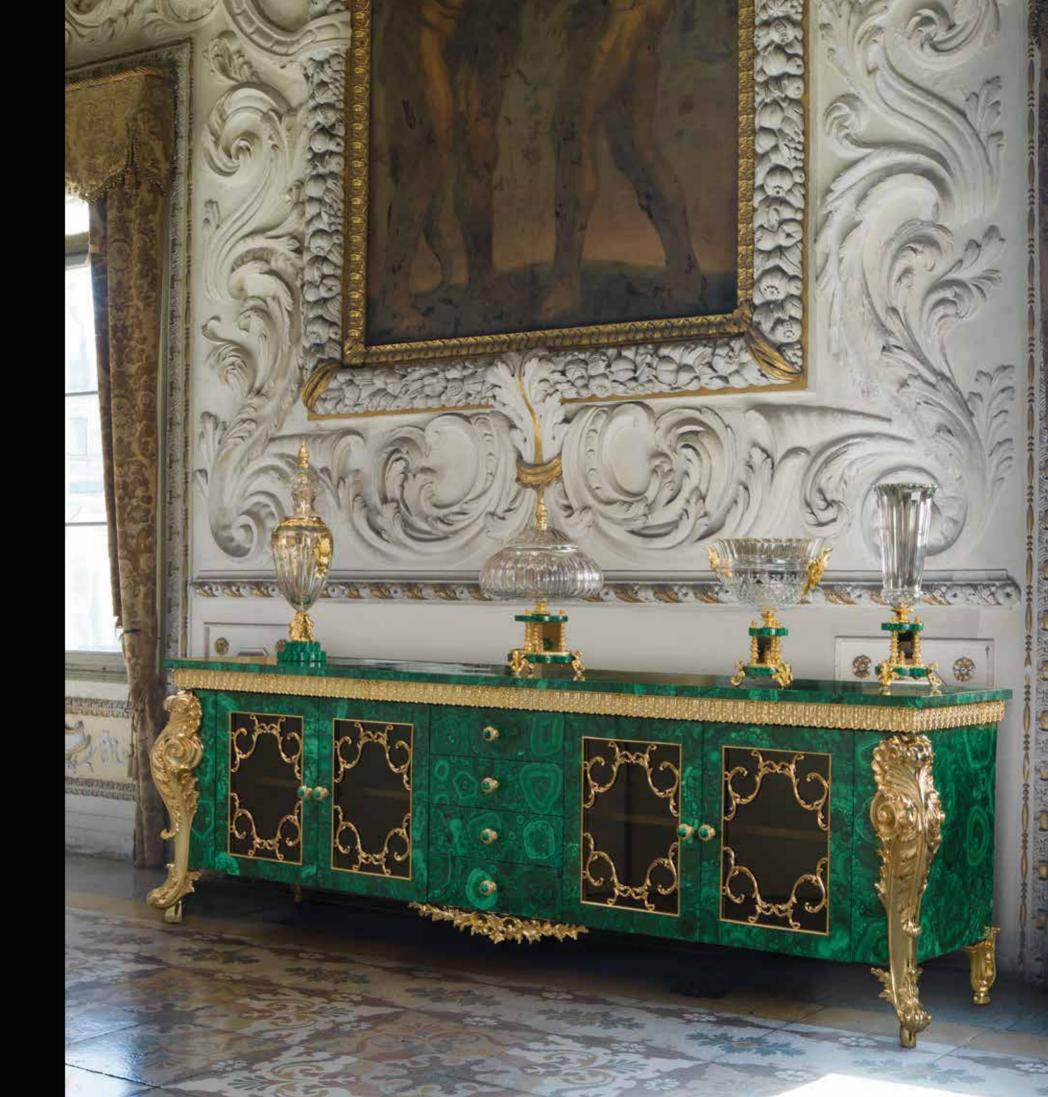

# SALA degli STUCCHI

SOPHISTICATED INTERIORS.

Sideboard with four doors with wooden frame, central drawer covered in malachite, four legs, mouldings and elements in bronze gilded with 24 kt gold and subsequent protective coating.

SALA DEGLI STUCCHI. Sophisticated Interiors.

1213/MLCH Sideboard. Goes with 1218/MLCH e 1212/MLCH cm 300x60x120h