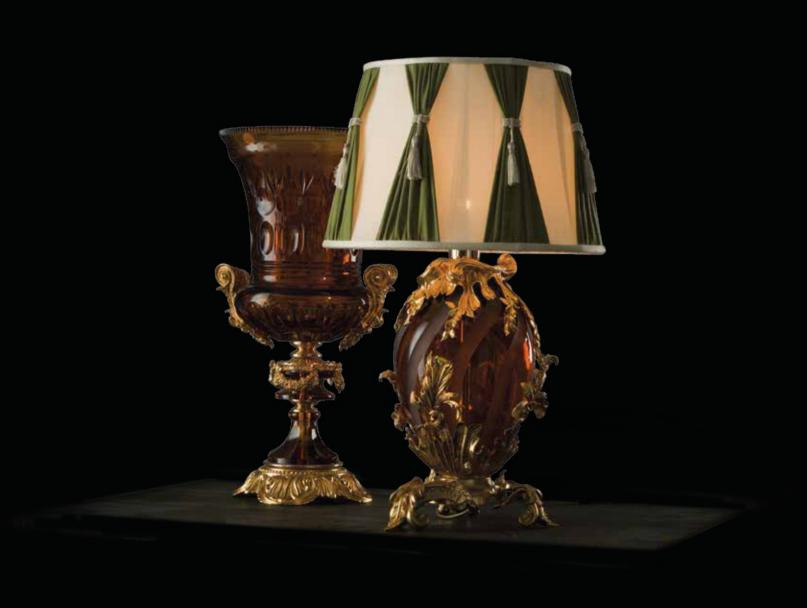

19

1015/MRMO Round table cm Ø90x110h

800M219 Giant amber Medici vase with cast handles cm Ø28x55h

800Z150 Oliva amber lamp with cast base cm Ø40x65h

SALA DEGLI SPECCHI. Sophisticated Interiors.