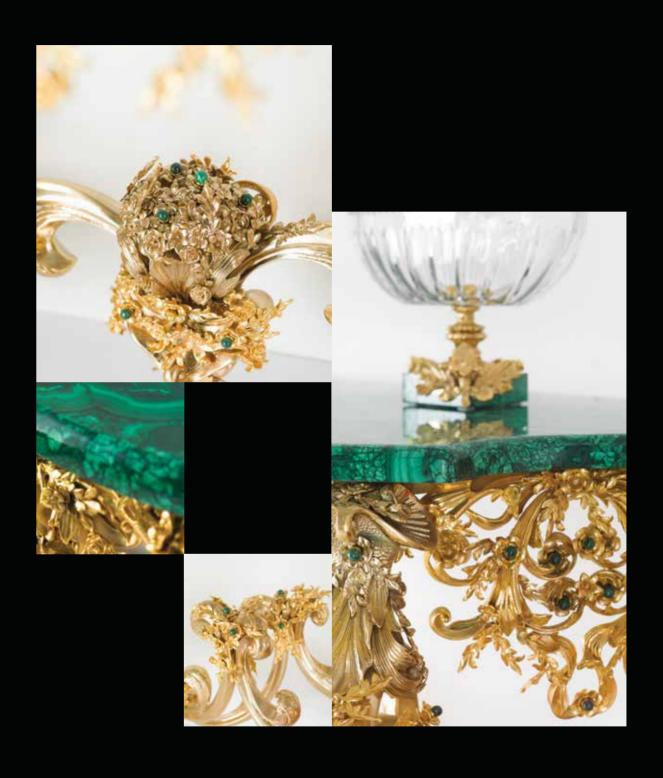

### GALLERIA delle CONCHIGLIE

SOPHISTICATED INTERIORS.

Wall console table covered with top in malachite made using lost wax casting, four legs, mouldings and elements in bronze gilded with 24 kt gold and subsequent protective coating.

Mirror in bronze gilded with 24 kt gold made using lost wax casting and subsequent protective coating. Malachite finish.

1005/MLCH Wall console table cm 200x65x950h

#### GALLERIA DELLE CONCHIGLIE. Sophisticated Interiors.

1006/MLCH Mirror cm 160x145h

5351/MLCH Flared vase with double square base in malachite cm 47h

5612/MLCH Cup with shaped double base in malachite cm 034x41h

5625/MLCH Epergne with malachite base cm 025x36h

5320/MLCH Oval centrepiece with square base made of malachite cm 35x18x24h