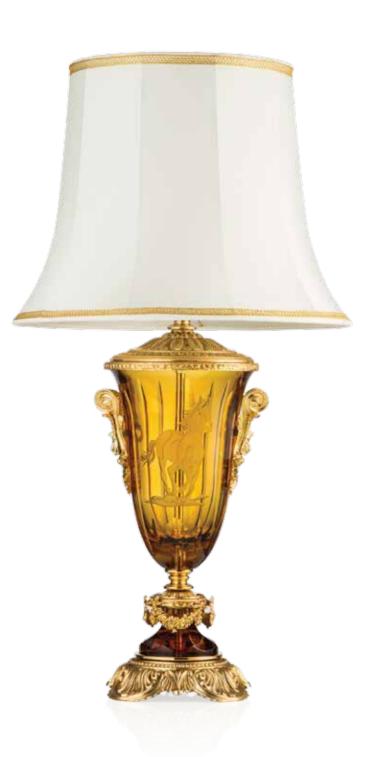

# BIBLIOTE CA REALE

SOPHISTICATED INTERIORS.

Table lamps can enhance the piece of furnishing and the room they are placed in.
Our models are expression of luxury and they can be fully cusomized in terms of color and decorations.

#### BIBLIOTECA REALE. Sophisticated Interiors.

900L251 Table Lamp with horse in cased crystal amber and blue cm ø45x85h

800L251 Table Lamp with horse in crystal amber color cm ø45x85h

900M251 Table Lamp in cased crystal amber and blue cm ø45x85h