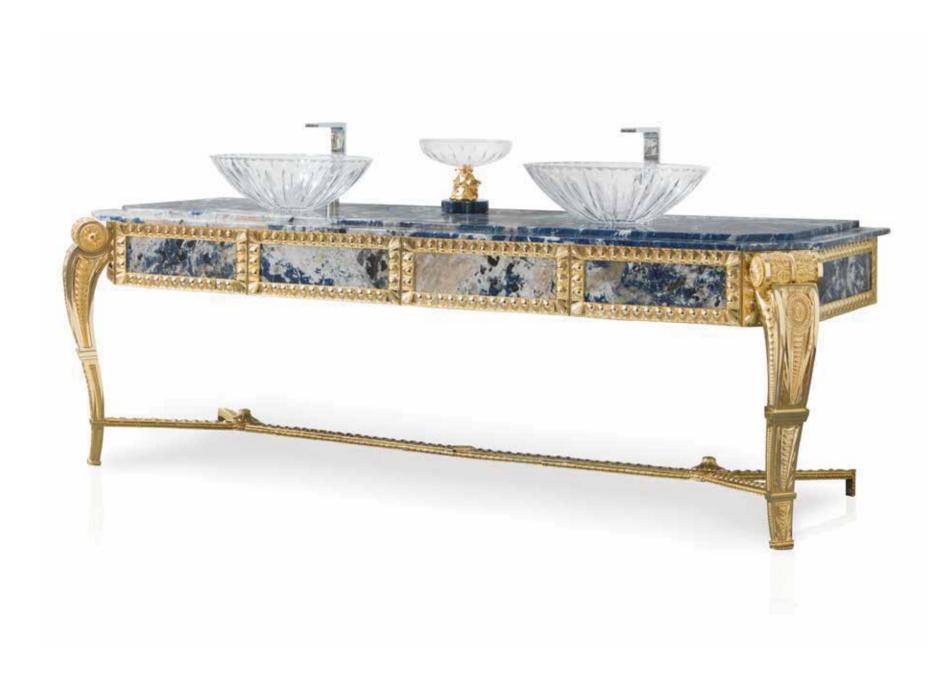

### SALA della DUCHESSA

SOPHISTICATED INTERIORS.

Bathroom console table and mirror in classic style, made of bronze gilded with 24 kt gold depicting stylised lotus leaves. Subsequent protective coating. Sodalite surface and inserts (fine marble with predominance of blue and infinite shades of other colours). Legs equipped with adjustment system for correct positioning even on uneven surfaces. Double washbasin in hand-cut crystal.

#### SALA DELLA DUCHESSA. Sophisticated Interiors.

1060/SDLT Bathroom console table cm 220x75x70h

1065/SDLT Mirror cm 195x135h

250B109 Bathroom brush holder with cast leaves cm 35h

250B110 Bathroom bin with cast leaves cm Ø20x25h