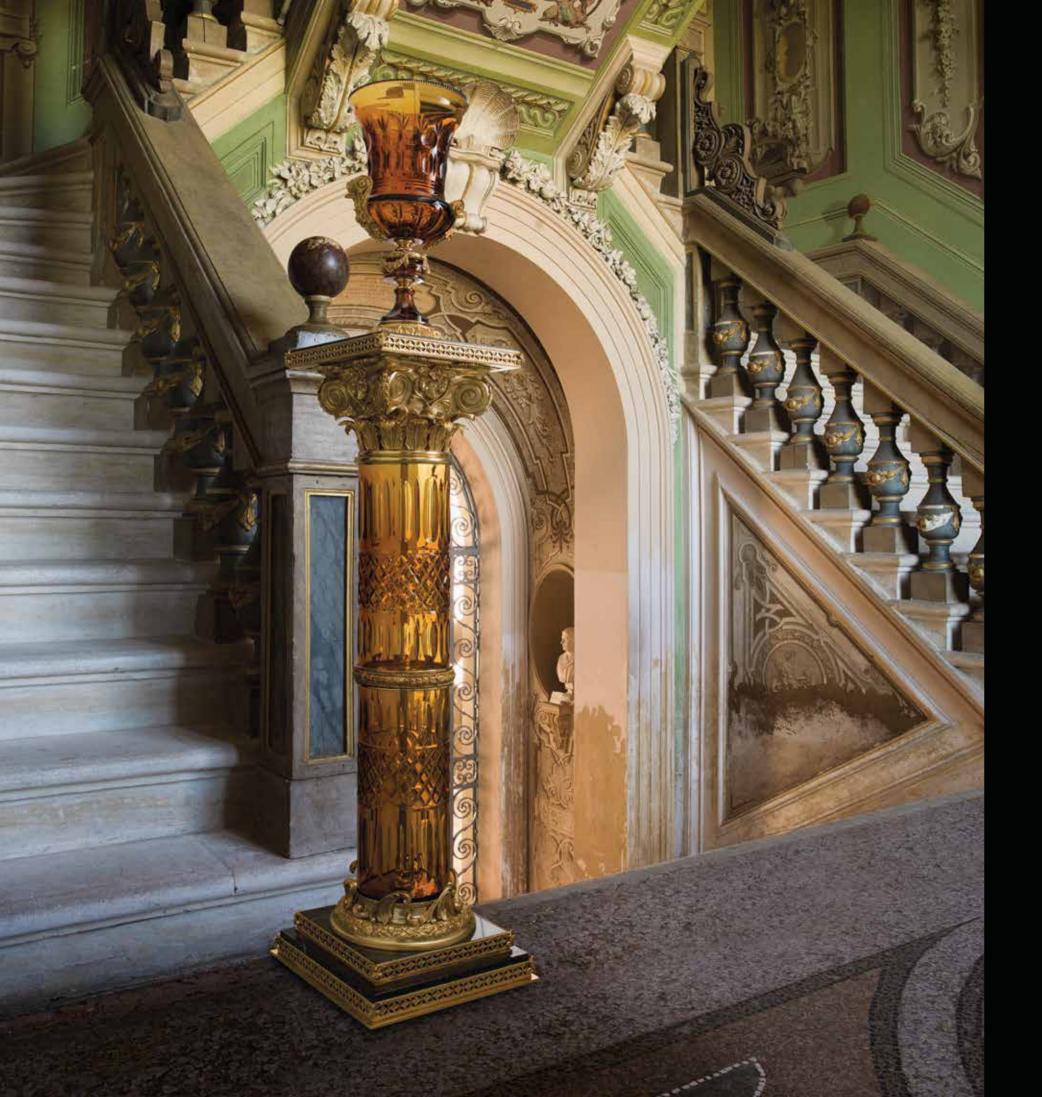

# SCALA dei GIGANTI

SOPHISTICATED INTERIORS.

Hand-cut crystal column, amber colour (the true colour of crystal), marble base Emperador Dark. Capital in bronze gilded with 24 kt gold and subsequent protective coating. Historical stylistic reference to the canons of times ranging from ancient Rome to the Renaissance.

#### SCALA DEI GIGANTI. Sophisticated Interiors.

1180/MRMO
Square column in honey onyx with bronze frame gilded with 24 kt gold and subsequent protective coating.
cm 42x42x100h

200M512 Crystal column, Emperador Dark marble base, capital in bronze gilded with 24 kt gold and subsequent protective coating. cm 42x42x130h

19

1015/MRMO Round table cm Ø90x110h

800M219 Giant amber Medici vase with cast handles cm Ø28x55h

800Z150 Oliva amber lamp with cast base cm Ø40x65h

SALA DEGLI SPECCHI. Sophisticated Interiors.