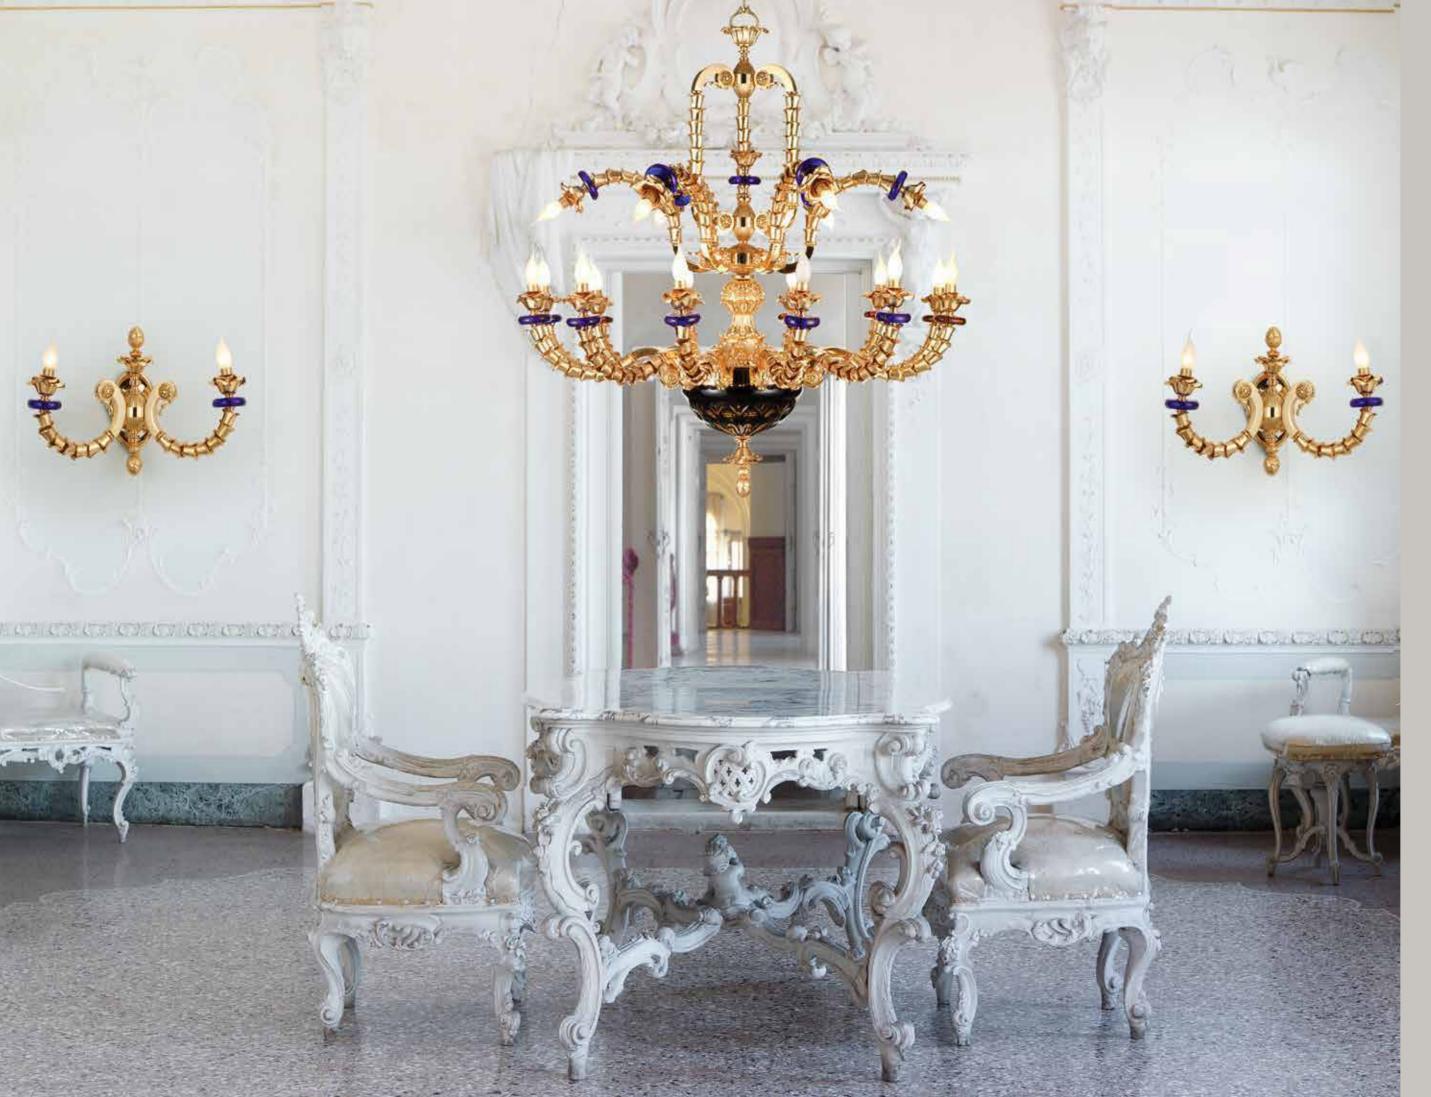

### SALA delle ARTI E DELLE SCIENZE

SOPHISTICATED INTERIORS.

Our lighting collections are designed to match any kind of context of furnishing from classic to contemporary. The aim of the design of our lighting elements is to reach the highest level of elegance thanks to the care to the details and finishings, and the preciousness of the materials.

800Q001 Chandelier 12+6 lights in bronze and cased crystal amber and blue cm ø115x125h

800Q022 Applique 2 lights lights in bronze crystal blue color cm 50x25x50h

1080/AMB Stand Floor Lamp in crystal amber color. cm ø95x250h

800Q106 Chandelier 6 lights in bronze and crystal amber color cm ø115x125h

800Q131 Table Lamp in Bronze and crystal cm ø50x100h

800Q135 Stand Floor Lamp in Bronze and crystal cm ø50x190h

800Q122 Applique 2 lights lights in bronze crystal amber color cm 50x25x50h