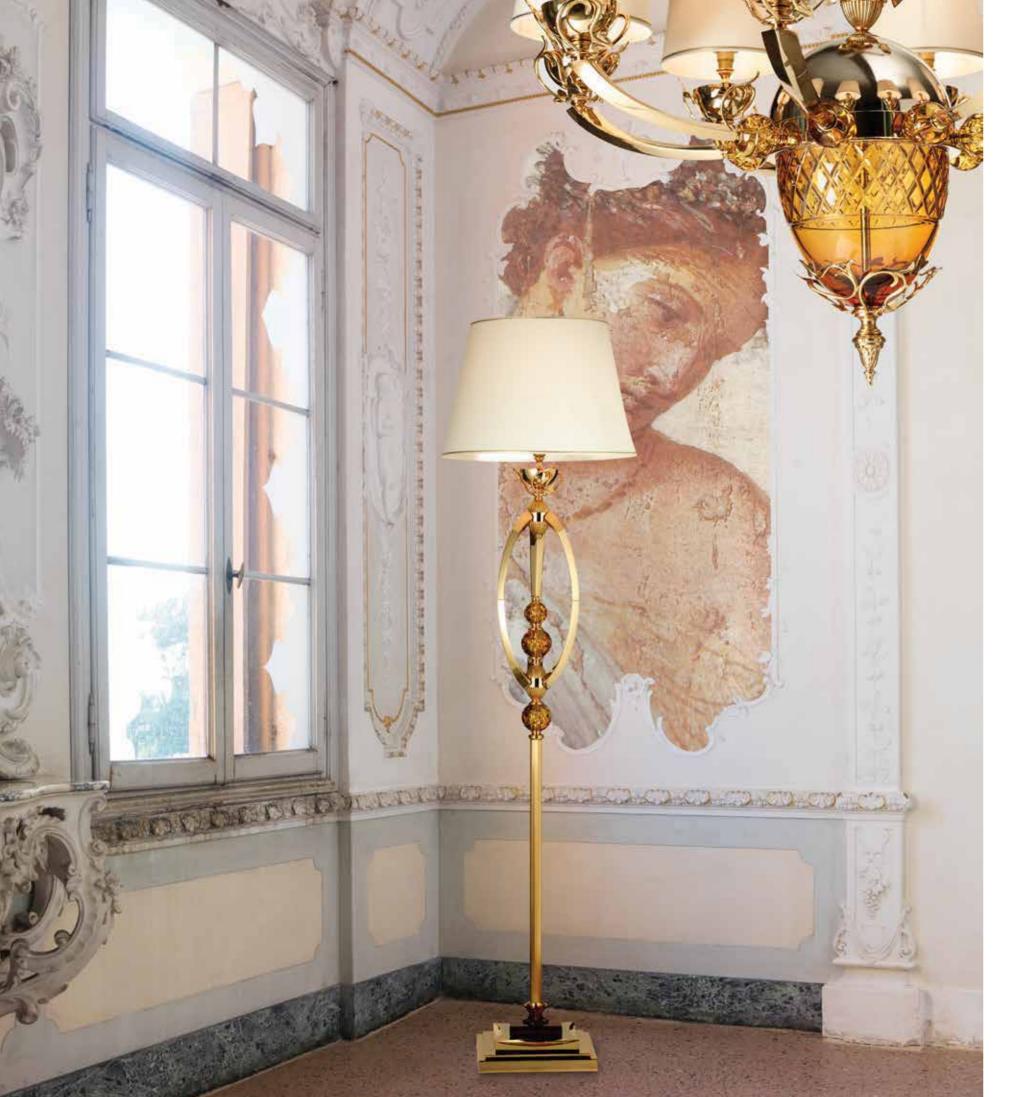

800Q106 Chandelier 6 lights in bronze and crystal amber color cm ø115x125h

800Q131 Table Lamp in Bronze and crystal cm ø50x100h

800Q135 Stand Floor Lamp in Bronze and crystal cm ø50x190h

800Q122 Applique 2 lights lights in bronze crystal amber color cm 50x25x50h