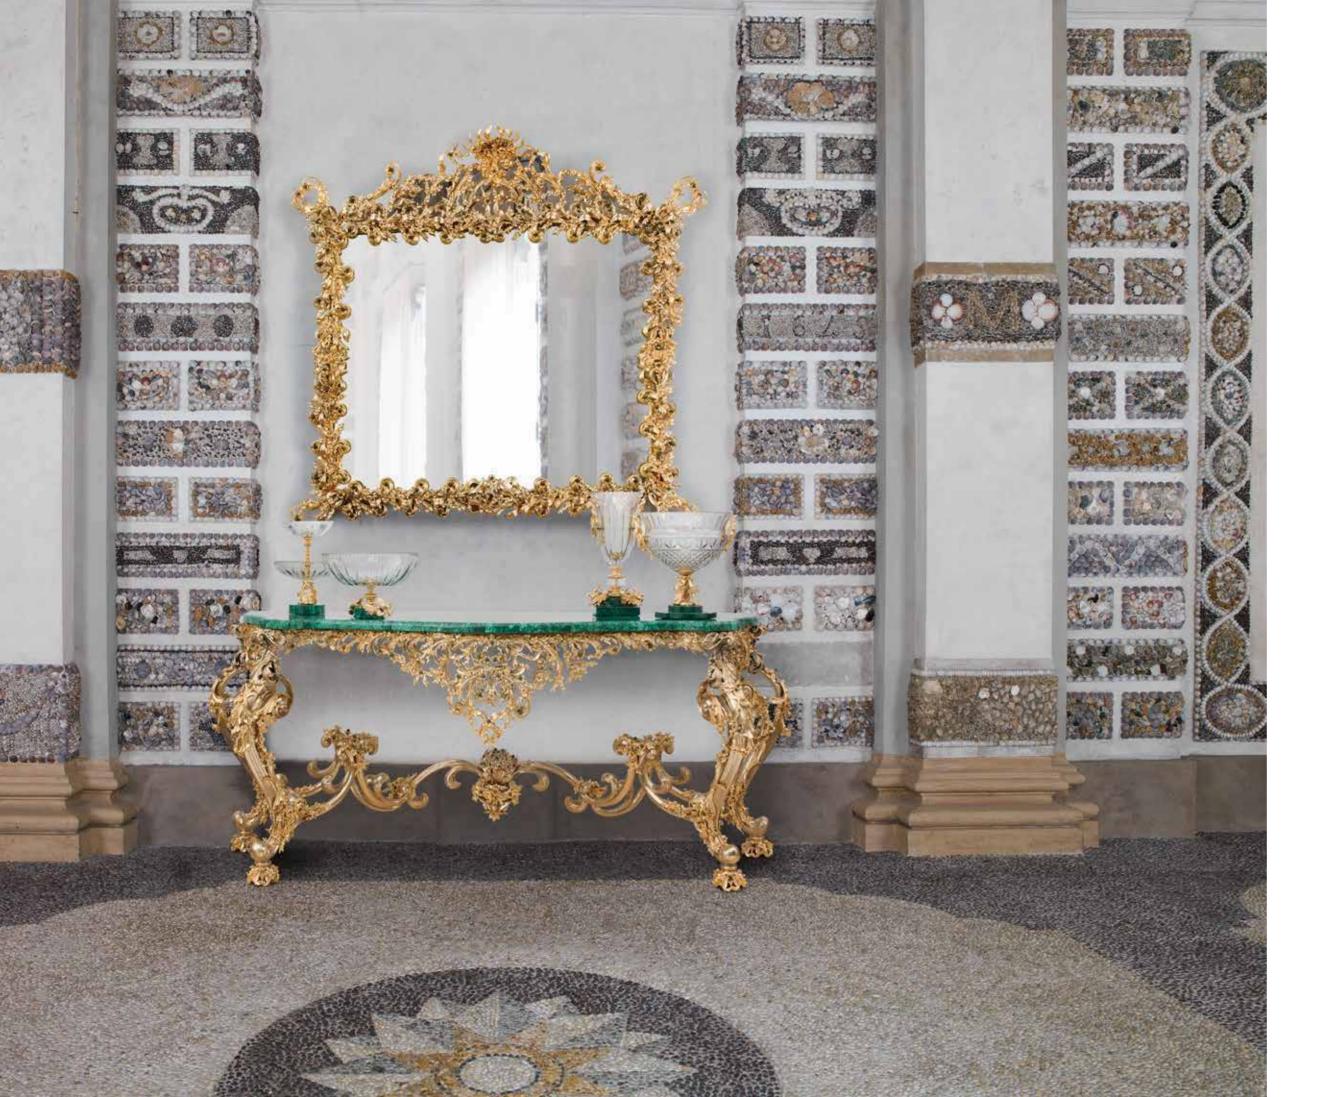

### GALLERIA delle CONCHIGLIE

SOPHISTICATED INTERIORS.

Wall console table covered with top in malachite made using lost wax casting, four legs, mouldings and elements in bronze gilded with 24 kt gold and subsequent protective coating.

Mirror in bronze gilded with 24 kt gold made using lost wax casting and subsequent protective coating. Malachite finish.

1005/MLCH Wall console table cm 200x65x950h