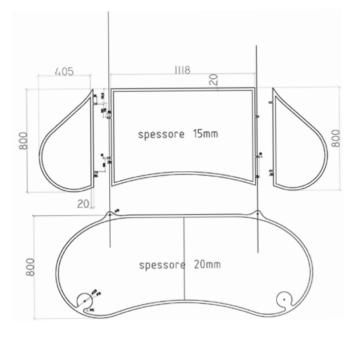

# SALONE delle FESTE

SOPHISTICATED INTERIORS.

Round side table with double surface in malachite/amethyst. Bronze structure gilded with gold 24 kt made using lost wax casting with floral motifs. Subsequent protective coating.

100D100 Ashtray with cast base cm Ø15x11h

100D225 Clear cup with cast handles cm Ø21x34h

1011/MLC Round side table with double surface in malachite cm Ø43x78h

1011/AMTH Round side table with double surface in amethyst cm Ø43x78h