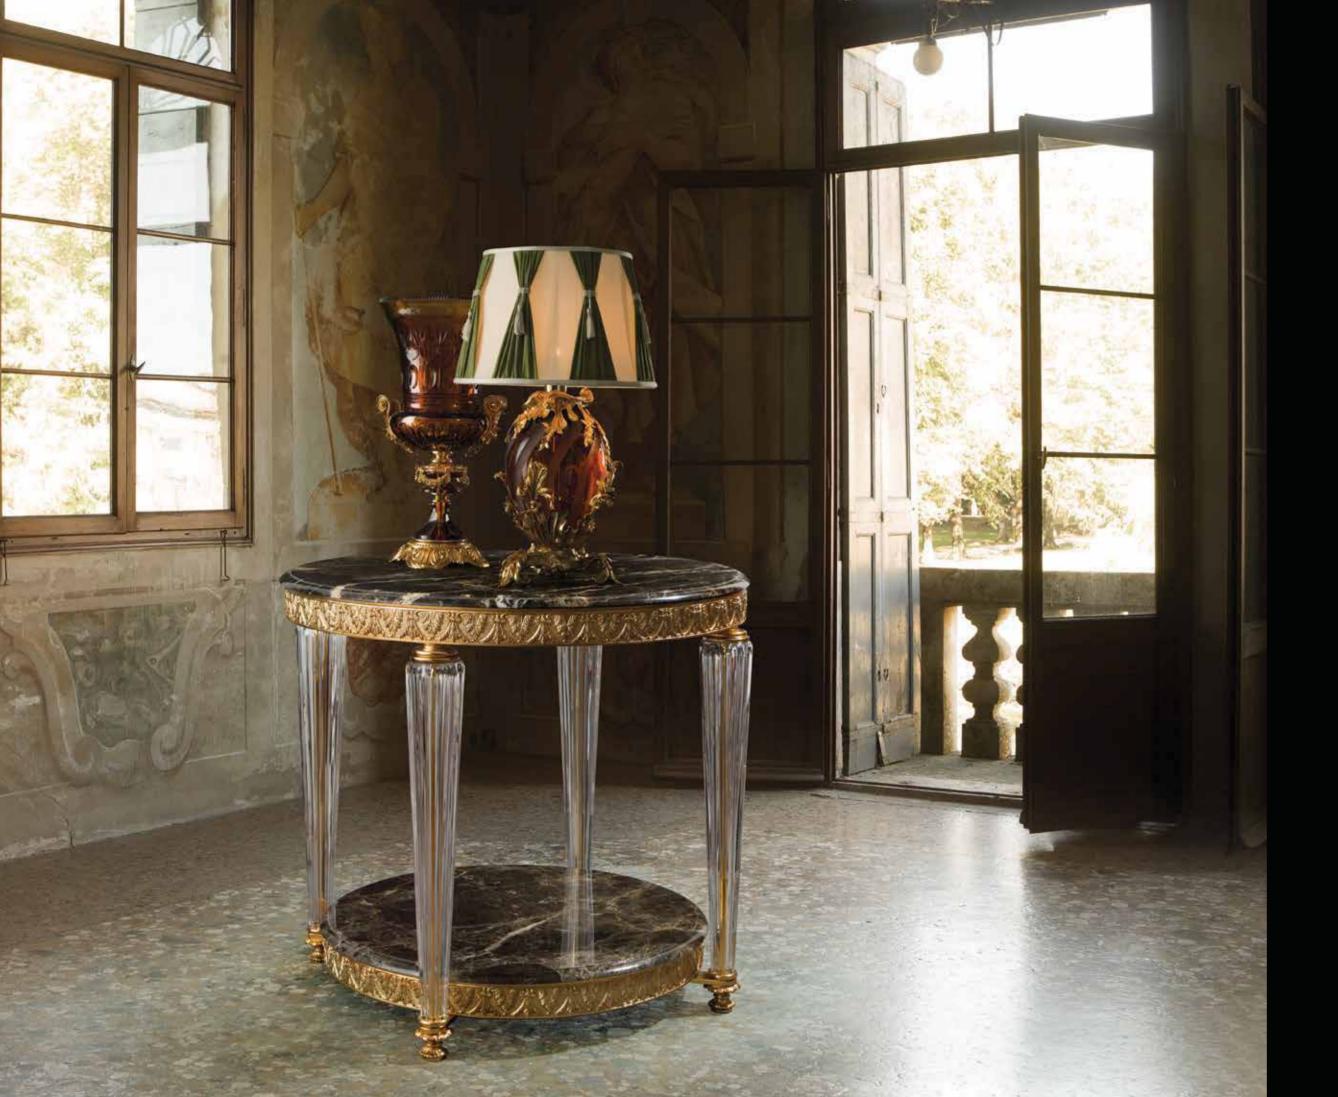

# SALA del RATTO DI PROSERPINA

SOPHISTICATED INTERIORS.

Round table with legs made of crystal and double Emperador Dark marble surface. Legs equipped with adjustment system for correct positioning even on uneven surfaces. Mouldings in bronze gilded with 24 kt gold and subsequent protective coating.

19

1015/MRMO Round table cm Ø90x110h

800M219 Giant amber Medici vase with cast handles cm Ø28x55h

800Z150 Oliva amber lamp with cast base cm Ø40x65h

SALA DEGLI SPECCHI. Sophisticated Interiors.