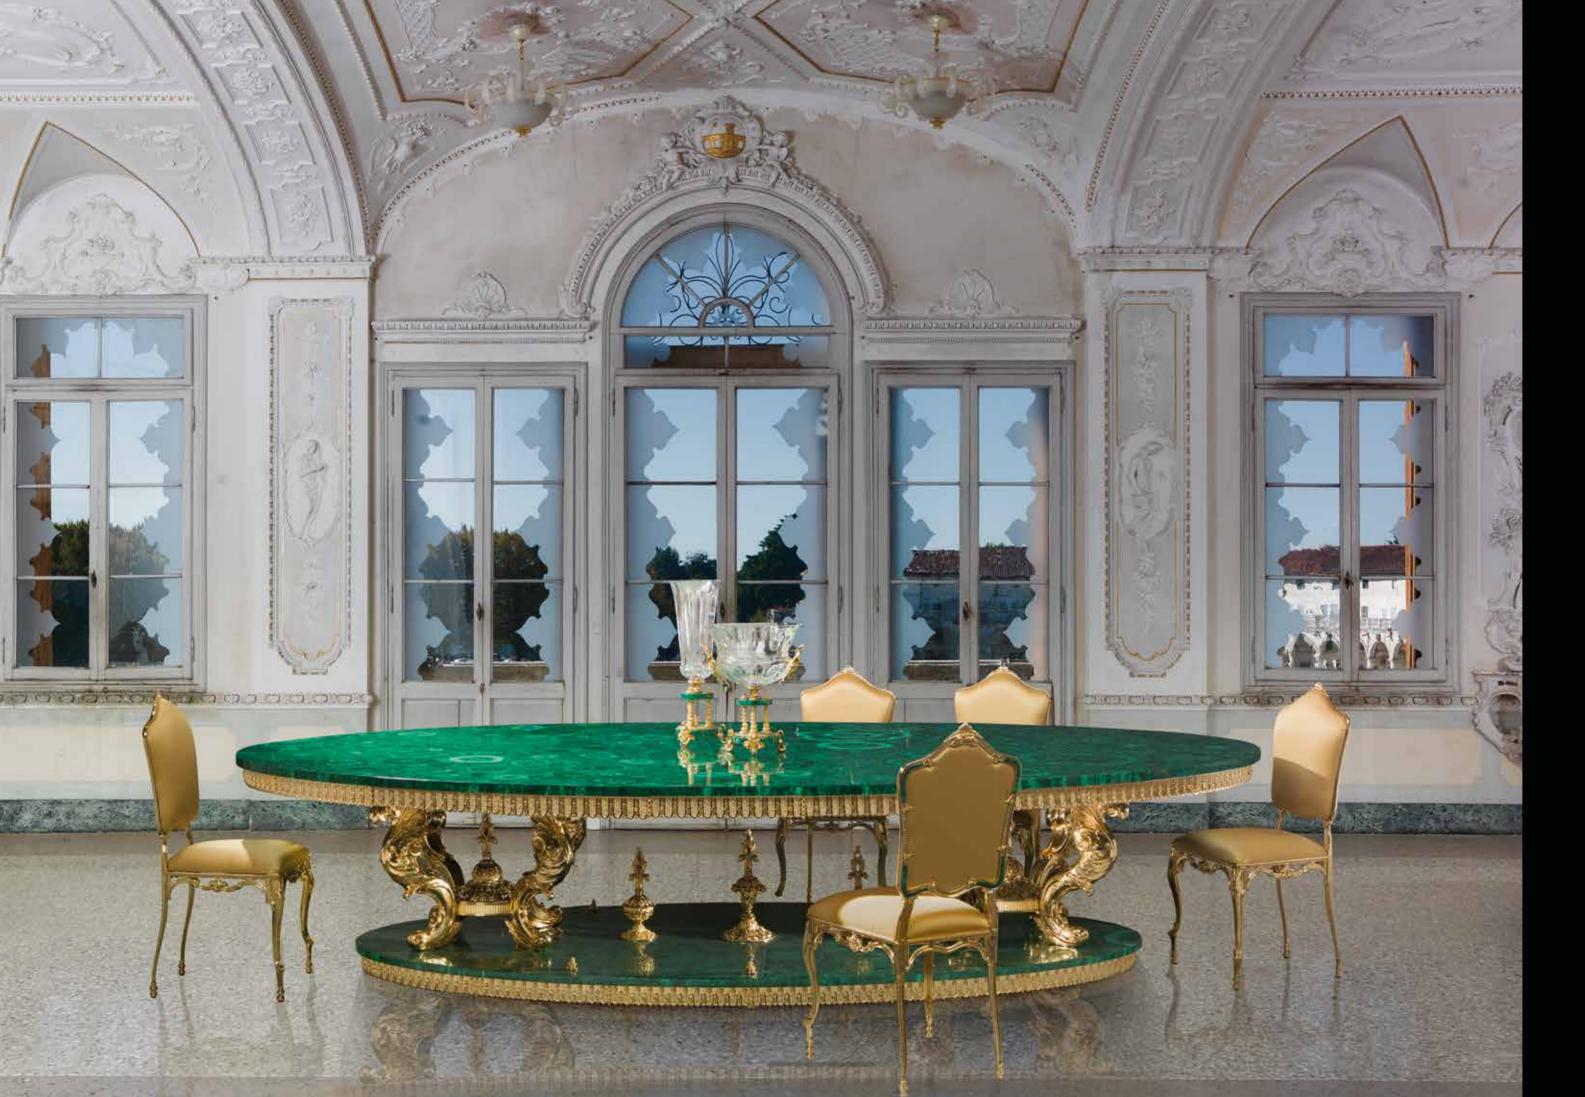

# SALA degli SPECCHI

Dining room table with double surface covered with malachite rests on two bases consisting of four legs each, mouldings and 14 chairs entirely in bronze gilded with 24 kt gold and subsequent protective coating.

SALA DEGLI SPECCHI. Sophisticated Interiors.

OVAL TABLE

SIDEBOARD DETAIL

1218/MLCH Oval table. Goes with 1213/MLCH e 1212/MLCH cm 380x210x80h 370

#### SALA DEGLI SPECCHI. Sophisticated Interiors.