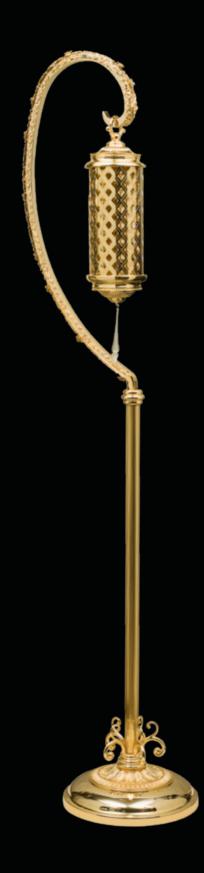

1020/PLXG Console table with bronze back, engraved Plexiglas shelves and mother of pearl inlays cm 200x80x210h

1022/PLXG Bronze lantern with LED light cm 190h