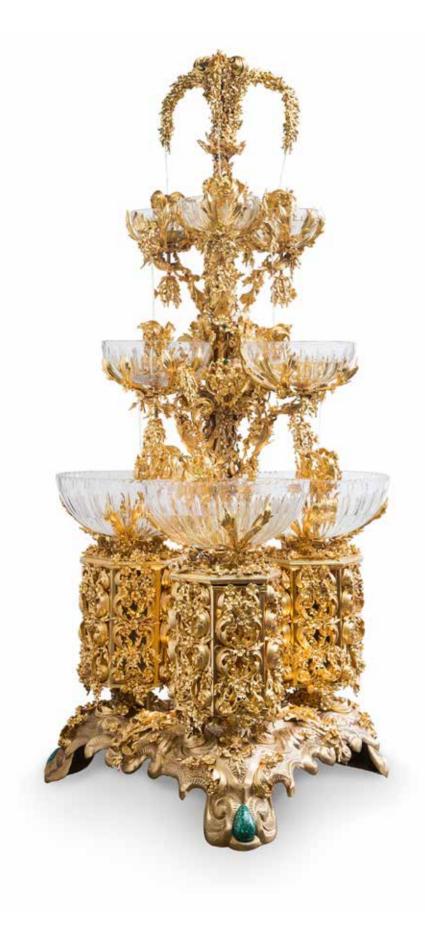

### SALA del MOSAICO SOPHISTICATED INTERIORS.

Floor-standing fountain in bronze gilded with 24 kt gold made using lost wax casting and subsequent protective coating. Malachite finish. Equipped with wheels with brake system for optimum stability. Hand-cut crystal bowls on three levels with pumps conveying water into three different spiral paths from the tip to the base. Final effect illuminated by lighting on the base.

SALA DEL MOSAICO. Sophisticated Interiors.

1100/MLCH Fountain cm 100x100x230h