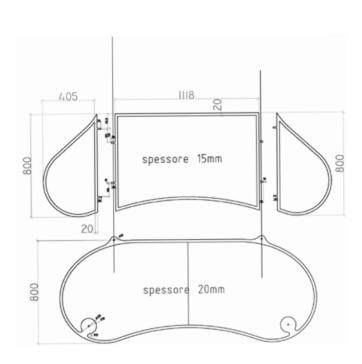

and-cut crystal. Mirror in honey onyx with finishing in bronze gilded with 24 kt gold and subsequent protective coating.





1091/MRMO Bathroom console table with single table in honey onyx cm 110x52 SALA DEL DUCA. Sophisticated Interiors.



SALA DEL DUCA. Sophisticated Interiors.



250B107 Bathroom mirror with cast leaves cm 33h



250B108 Bathroom container with cast leaves cm Ø18



250B102 Toothbrush holder with cast base cm 15h



250B103 Soap dispenser with cast base cm 18h



250B106 Glass with cast base cm 15h



1090/MRMO Linear mirror in honey onyx cm 80x100



### SALA delle CARIATIDI SOPHISTICATED INTERIORS.

Console table in bronze gilded with 24 kt gold with top and back in engraved Plexiglas and mother of pearl inlays.

SALA DELLE CARIATIDI. Sophisticated Interiors.







1020/PLXG Console table with bronze back, engraved Plexiglas shelves and mother of pearl inlays cm 200x80x210h





1022/PLXG Bronze lantern with LED light cm 190h





## SALA delle ARTI E DELLE SCIENZE

#### SOPHISTICATED INTERIORS.

Our lighting collections are designed to match any kind of context of furnishing from classic to contemporary. The aim of the design of our lighting elements is to reach the highest level of elegance thanks to the care to the details and finishings, and the preciousness of the materials.





800Q001 Chandelier 12+6 lights in bronze and cased crystal amber and blue cm ø115x125h

800Q022 Applique 2 lights lights in bronze crystal blue color cm 50x25x50h







800Q031 Table Lamp in Bronze and crystal cm ø50x110h

800Q035 Stand Floor Lamp in Bronze and cryst