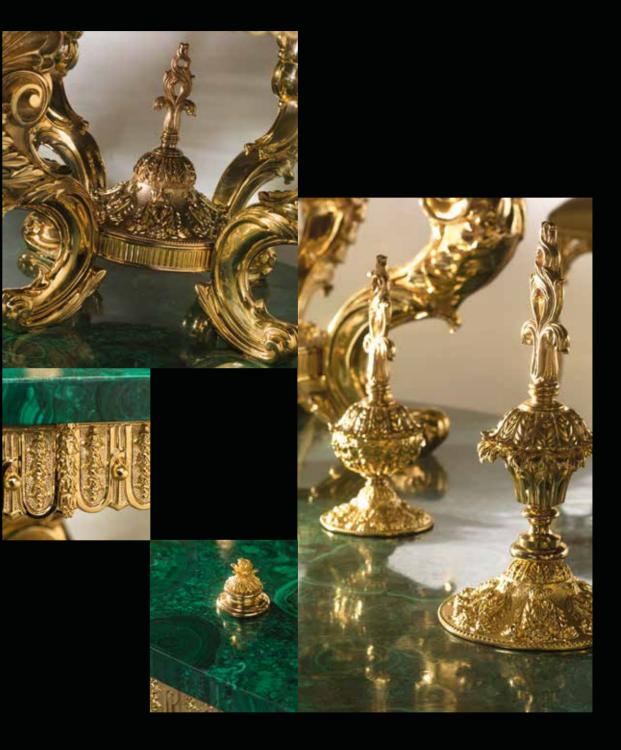

# SALA degli SPECCHI

Dining room table with double surface covered with malachite rests on two bases consisting of four legs each, mouldings and 14 chairs entirely in bronze gilded with 24 kt gold and subsequent protective coating.

SALA DEGLI SPECCHI. Sophisticated Interiors.

OVAL TABLE

SIDEBOARD DETAIL

1218/MLCH Oval table. Goes with 1213/MLCH e 1212/MLCH cm 380x210x80h 370

#### SALA DEGLI SPECCHI. Sophisticated Interiors.