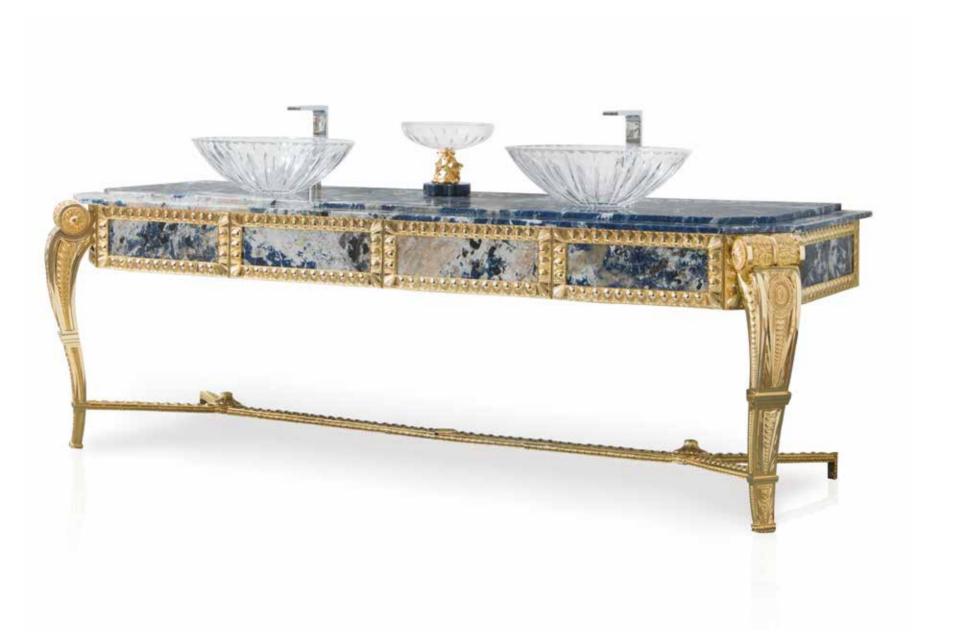

# SALA della DUCHESSA

SOPHISTICATED INTERIORS.

Bathroom console table and mirror in classic style, made of bronze gilded with 24 kt gold depicting stylised lotus leaves. Subsequent protective coating. Sodalite surface and inserts (fine marble with predominance of blue and infinite shades of other colours). Legs equipped with adjustment system for correct positioning even on uneven surfaces. Double washbasin in hand-cut crystal.

#### SALA DELLA DUCHESSA. Sophisticated Interiors.

1065/SDLT

1060/SDLT Bathroom console table cm 220x75x70h

1060/SDLT 1065/SDLT Mirror cm 195x135h

250B109 Bathroom brush holder with cast leaves cm 35h

250B110 Bathroom bin with cast leaves cm Ø20x25h