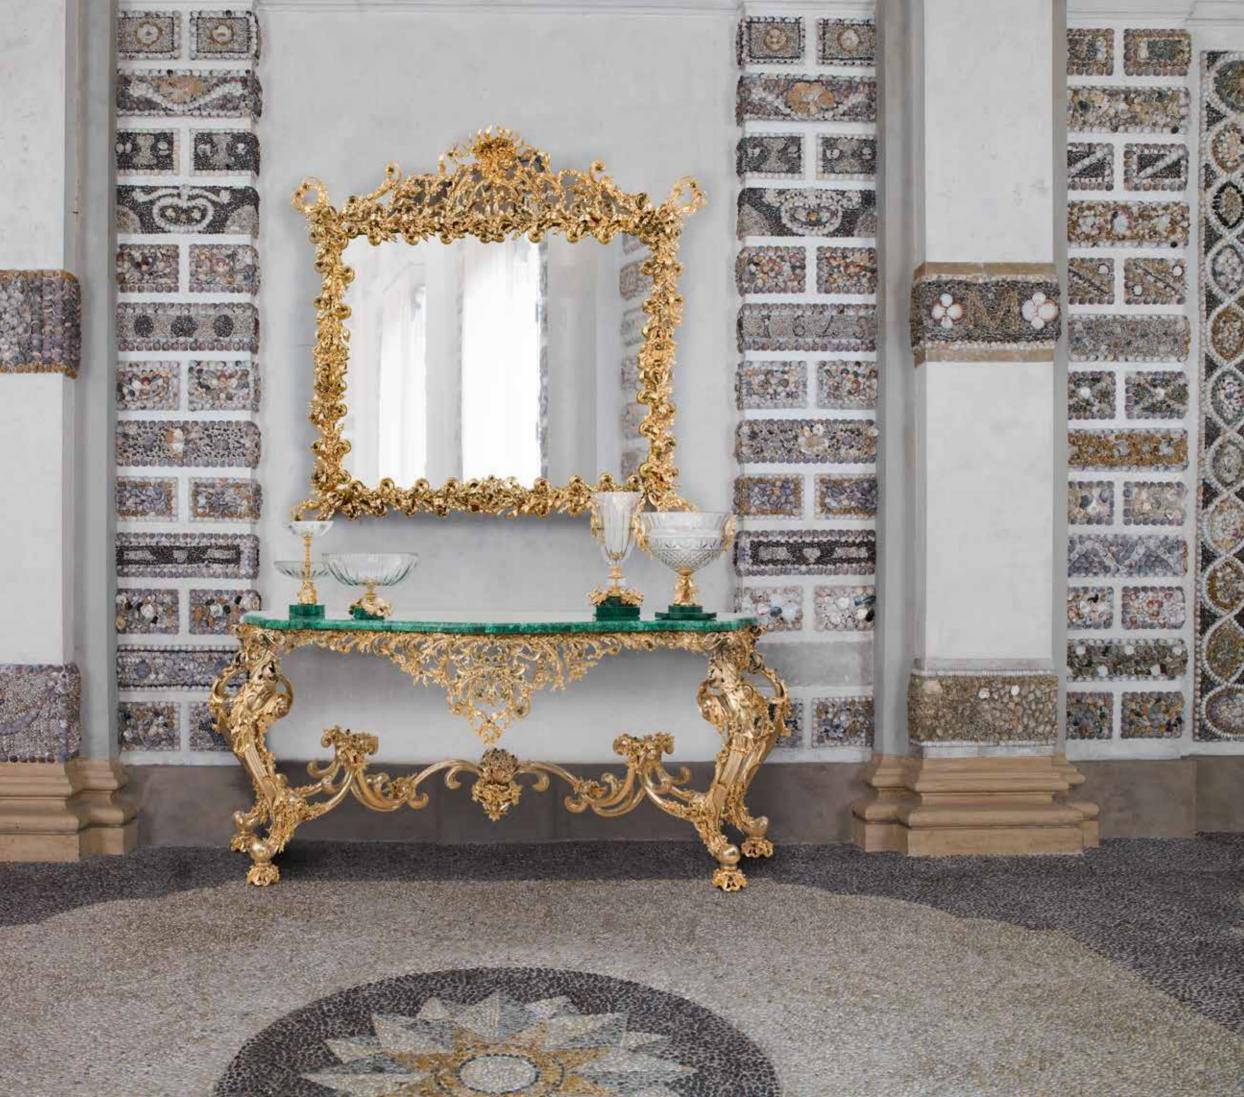

## GALLERIA delle CONCHIGLIE

SOPHISTICATED INTERIORS.

Wall console table covered with top in malachite made using lost wax casting, four legs, mouldings and elements in bronze gilded with 24 kt gold and subsequent protective coating. Mirror in bronze gilded with 24 kt gold made using lost wax casting and subsequent protective coating. Malachite finish. GALLERIA DELLE CONCHIGLIE. Sophisticated Interiors.

1005/MLCH Wall console table cm 200x65x950h

1006/MLCH Mirror cm 160x145h