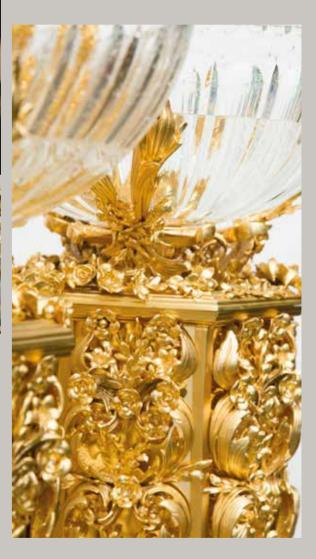

### SALA del MOSAICO SOPHISTICATED INTERIORS.

Floor-standing fountain in bronze gilded with 24 kt gold made using lost wax casting and subsequent protective coating. Malachite finish. Equipped with wheels with brake system for optimum stability. Hand-cut crystal bowls on three levels with pumps conveying water into three different spiral paths from the tip to the base. Final effect illuminated by lighting on the base.

SALA DEL MOSAICO. Sophisticated Interiors.

1100/MLCH Fountain cm 100x100x230h