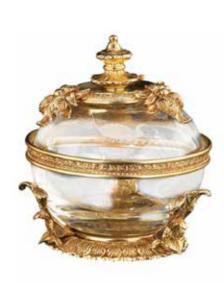

#### SALA DELLA DUCHESSA. Sophisticated Interiors.

1065/SDLT

1060/SDLT Bathroom console table cm 220x75x70h

1060/SDLT 1065/SDLT Mirror cm 195x135h

250B109 Bathroom brush holder with cast leaves cm 35h

250B110 Bathroom bin with cast leaves cm Ø20x25h

250B104 Square tissue holder with cast leaves cm 15x15x17h