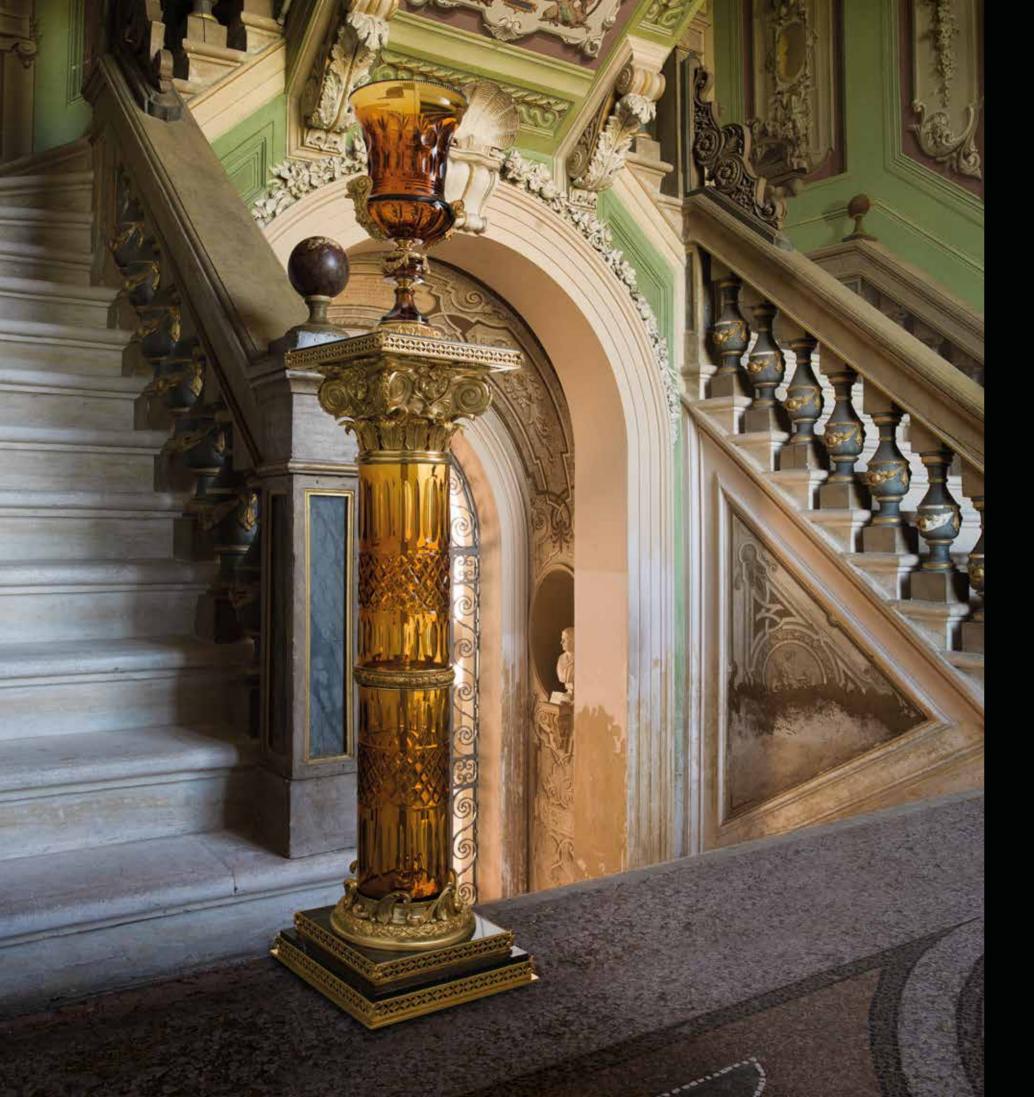

1011/AMTH Round side table with double surface in amethyst cm Ø43x78h

Hand-cut crystal column, amber colour (the true colour of crystal), marble base Emperador Dark. Capital in bronze gilded with 24 kt gold and subsequent protective coating. Historical stylistic reference to the canons of times ranging from ancient Rome to the Renaissance.

200M512 Crystal column, Emperador Dark marble base, capital in bronze gilded with 24 kt gold and subsequent protective coating. cm 42x42x130h