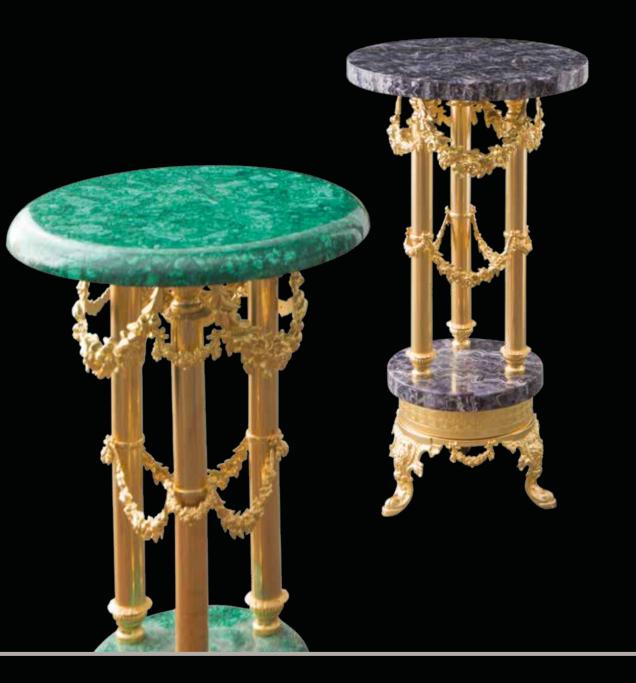

# SALONE delle FESTE

SOPHISTICATED INTERIORS.

Round side table with double surface in malachite/amethyst. Bronze structure gilded with gold 24 kt made using lost wax casting with floral motifs. Subsequent protective coating.

100D100 bronze gold plated 24kt base Ashtray with c<del>ast base</del> cm Ø15x11h

100D225 Clear cup with <del>cast handles</del> cm Ø21x34h

SALONE DELLE FESTE. Sophisticated Interiors.

1011/MLC Round side table with double surface in malachite cm Ø43x78h

1011/AMTH Round side table with double surface in amethyst cm Ø43x78h

Hand-cut crystal column, amber colour (the true colour of crystal), marble base Emperador Dark. Capital in bronze gilded with 24 kt gold and subsequent protective coating. Historical stylistic reference to the canons of times ranging from ancient Rome to the Renaissance.