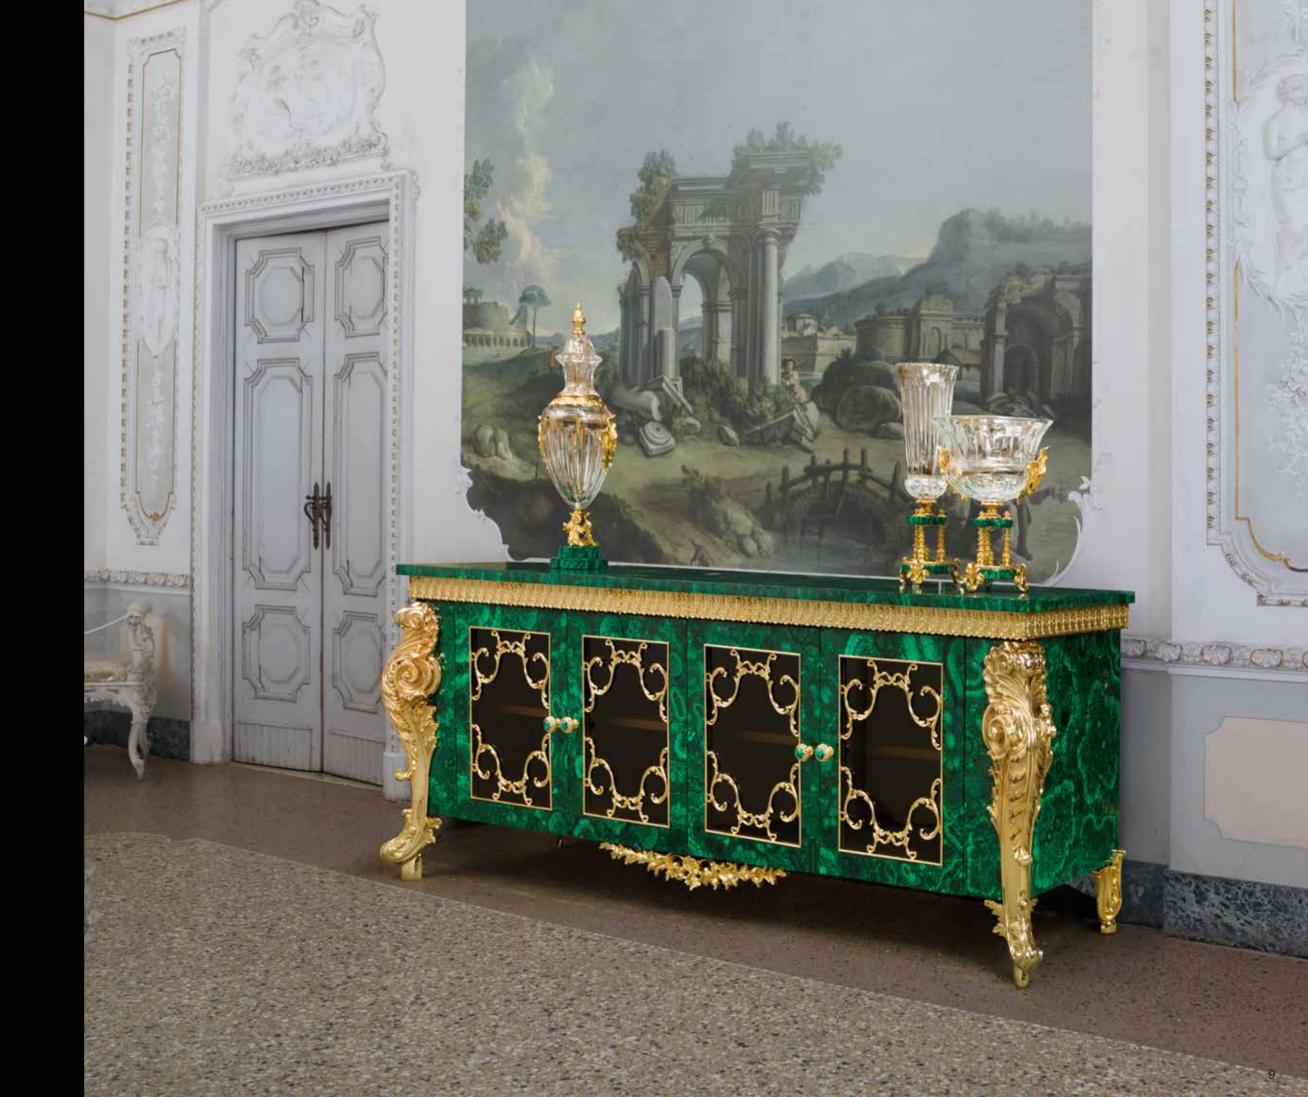

## SALA degli STUCCHI SOPHISTICATED INTERIORS.

0.0.0

Sideboard with four doors with wooden frame, central drawer covered in malachite, four legs, mouldings and elements in bronze gilded with 24 kt gold and subsequent protective coating.

SALA DEGLI STUCCHI. Sophisticated Interiors.

1213/MLCH Sideboard. Goes with 1218/MLCH e 1212/MLCH cm 300x60x120h

### SALA DEGLI STUCCHI. Sophisticated Interiors.

1212/MLCH Sideboard with four doors with wooden frame, covered in malachite, four legs, mouldings and elements in bronze gilded with 24 kt gold and subsequent protective coating. Goes with 1218/MLCH e 1213/MLCH cm 240x60x120h