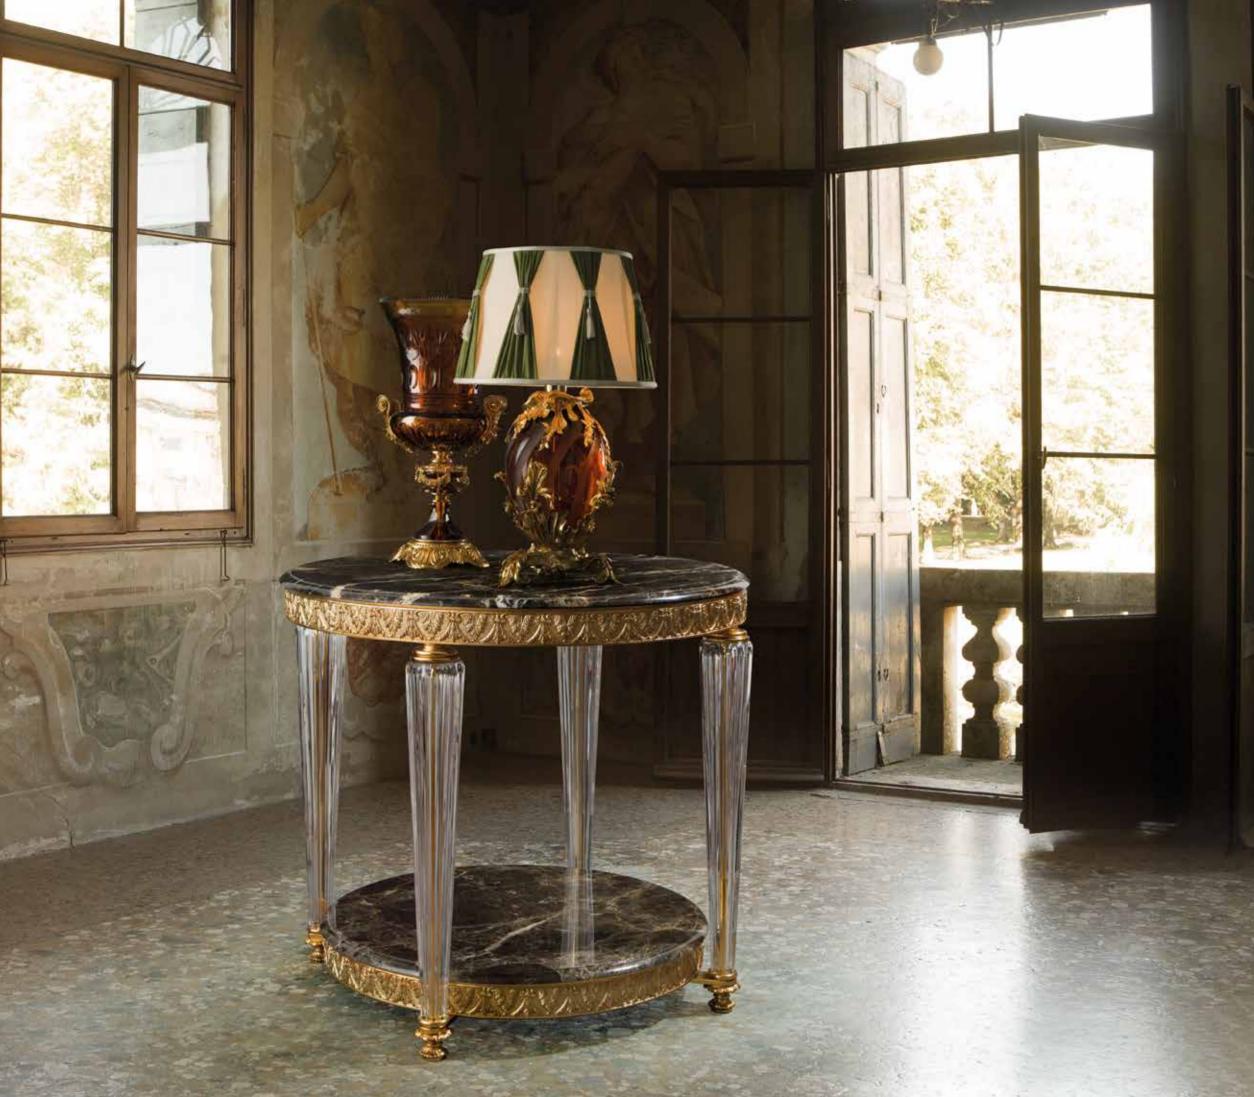

## SALA del RATTO DI PROSERPINA SOPHISTICATED INTERIORS.

Round table with legs made of crystal and double Emperador Dark marble surface. Legs equipped with adjustment system for correct positioning even on uneven surfaces. Mouldings in bronze gilded with 24 kt gold and subsequent protective coating.

### SALA DEL RATTO DI PROSERPINA. Sophisticated Interiors.

1015/MRMO Round table cm Ø90x110h SALA DEGLI SPECCHI. Sophisticated Interiors.