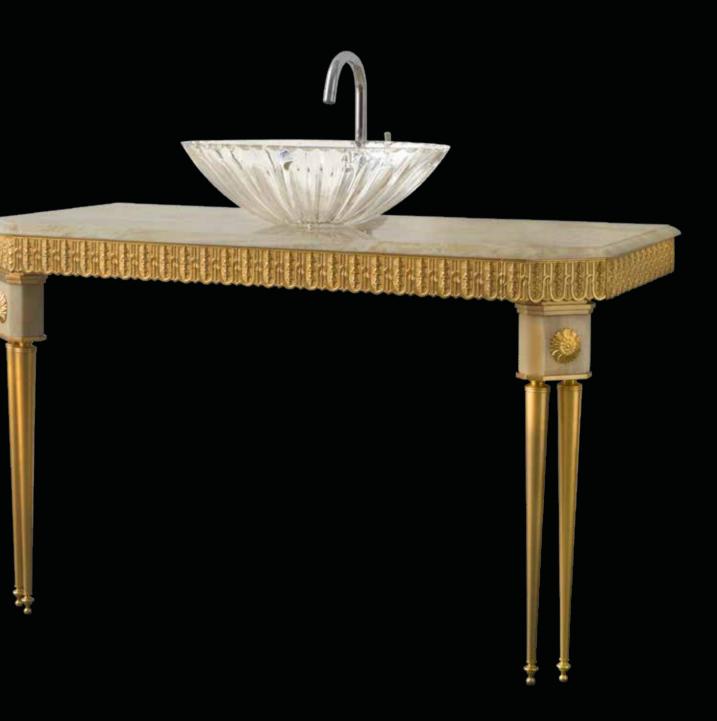

# SALA della DUCHESSA

SOPHISTICATED INTERIORS.

Bathroom console table and mirror in classic style, made of bronze gilded with 24 kt gold depicting stylised lotus leaves. Subsequent protective coating. Sodalite surface and inserts (fine marble with predominance of blue and infinite shades of other colours). Legs equipped with adjustment system for correct positioning even on uneven surfaces. Double washbasin in hand-cut crystal.

#### SALA DELLA DUCHESSA. Sophisticated Interiors.

1065/SDLT

1060/SDLT Bathroom console table cm 220x75x70h

1060/SDLT 1065/SDLT Mirror cm 195x135h

250B109 Bathroom brush holder with cast leaves cm 35h

250B110 Bathroom bin with cast leaves cm Ø20x25h