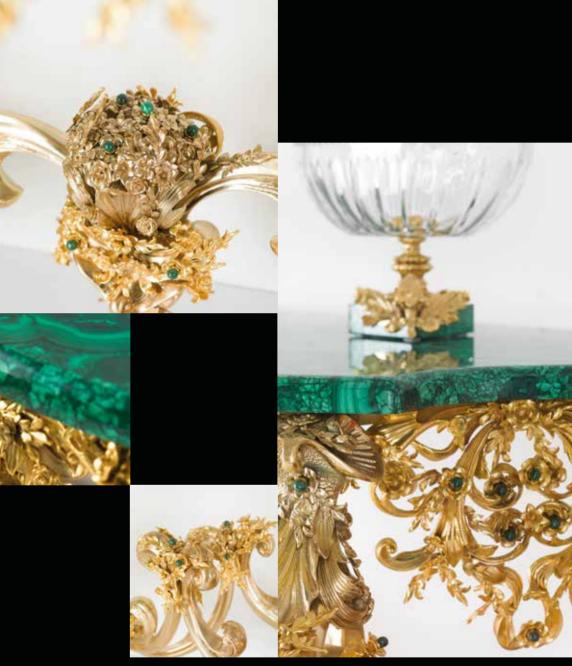

## GALLERIA delle CONCHIGLIE

SOPHISTICATED INTERIORS.

Wall console table covered with top in malachite made using lost wax casting, four legs, mouldings and elements in bronze gilded with 24 kt gold and subsequent protective coating. Mirror in bronze gilded with 24 kt gold made using lost wax casting and subsequent protective coating. Malachite finish. GALLERIA DELLE CONCHIGLIE. Sophisticated Interiors.

1005/MLCH Wall console table cm 200x65x950h

1006/MLCH Mirror cm 160x145h

#### GALLERIA DELLE CONCHIGLIE. Sophisticated Interiors.

5625/MLCH Epergne Stand with malachite base cm Ø25x36h

5320/MLCH Oval centrepiece with square base made of malachite cm 35x18x24h GALLERIA DELLE CONCHIGLIE. Sophisticated Interiors.