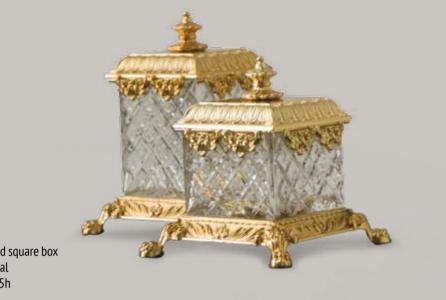

#### SALA DELLA CACCIA. Sophisticated Interiors.

100A002 Medium-sized square box in clear crystal cm 12x12x25h

100A001 Square box in clear crystal cm 12x12x20h

1013/LPSL Side table with metal decorations and double surface in lapis lazuli cm 80x80x85h