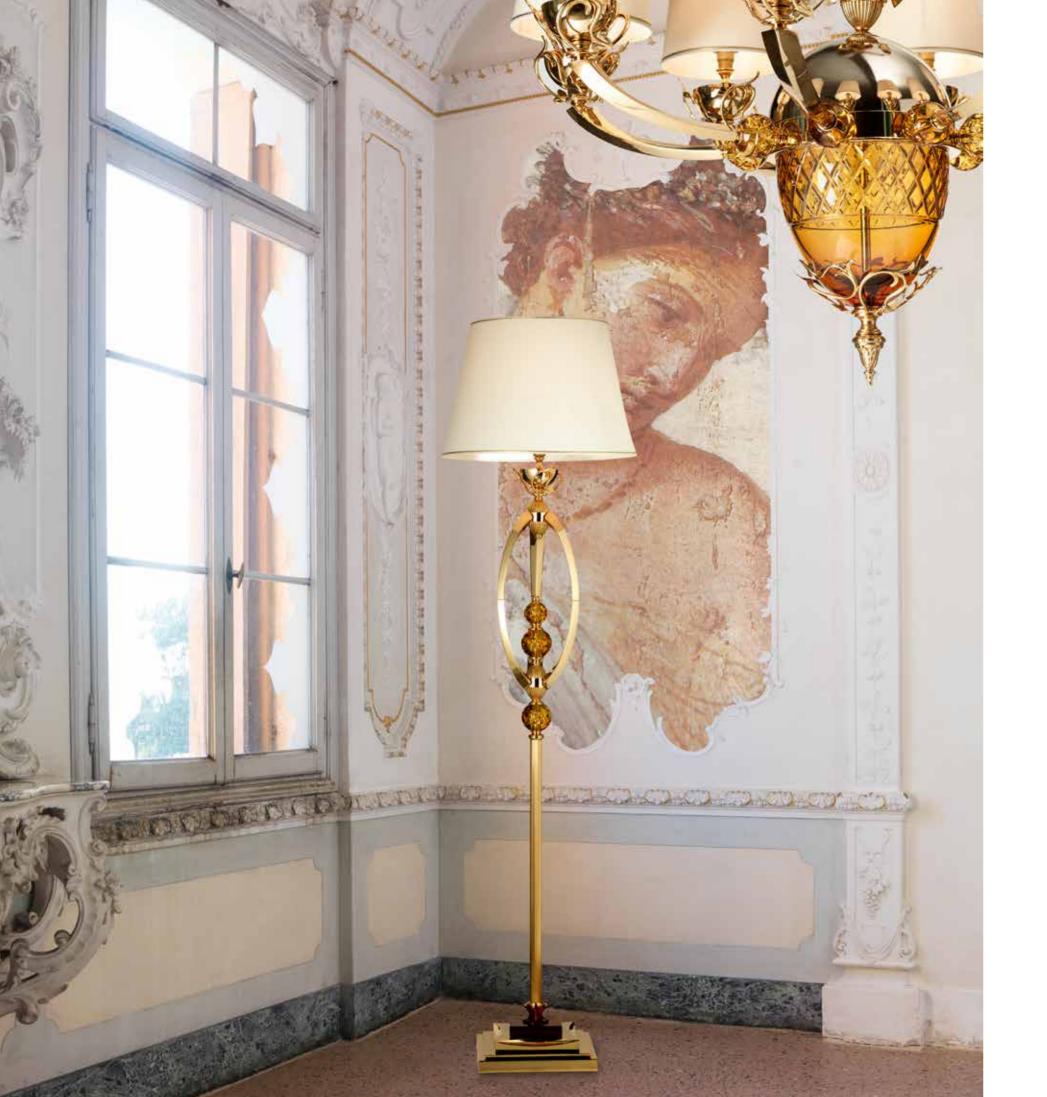

800Q035 Stand Floor Lamp in Bronze and crystal cm ø50x190h

1080/AMB Stand Floor Lamp in crystal amber color. cm ø95x250h

800Q106 Chandelier 6 lights in bronze and crystal amber color cm ø115x125h

800Q131 Table Lamp in Bronze and crystal cm ø50x100h

800Q135 Stand Floor Lamp in Bronze and crystal cm ø50x190h

800Q122 Applique 2 lights lights in bronze crystal amber color cm 50x25x50h