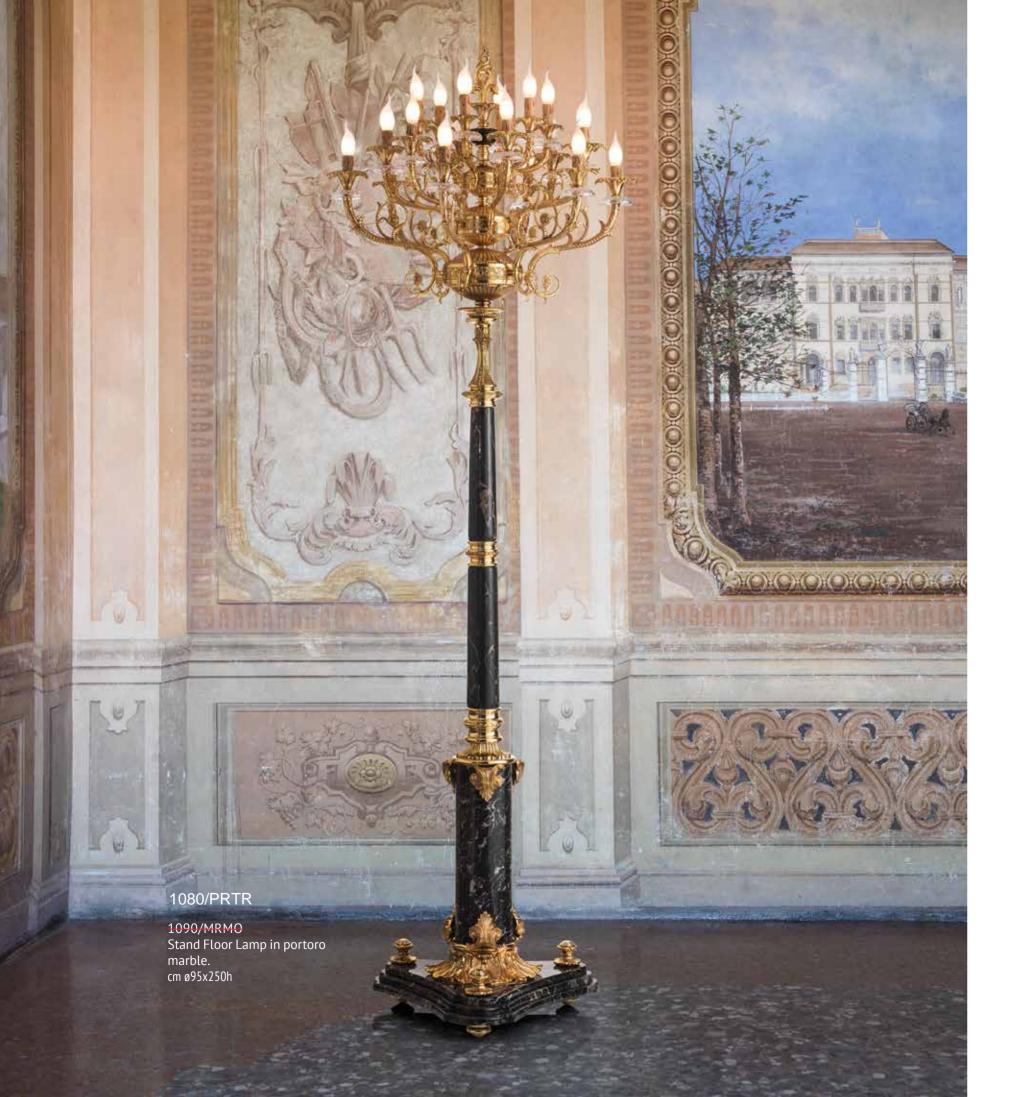

800M252 Medici Table Lamp in crystal amber color cm ø45x95h

250F145 Candelabra 13 lights with crystal body cm ø60x115h

200M250 Candelabra 12 lights with Portoro Marble base and finishings cm ø65x90h