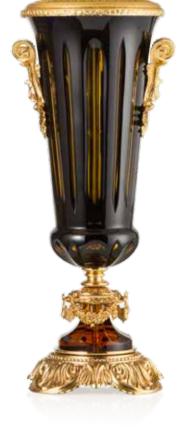

800M219 Giant amber Medici vase with cast handles cm Ø28x55h

800Z150 Oliva amber lamp with cast base cm Ø40x65h