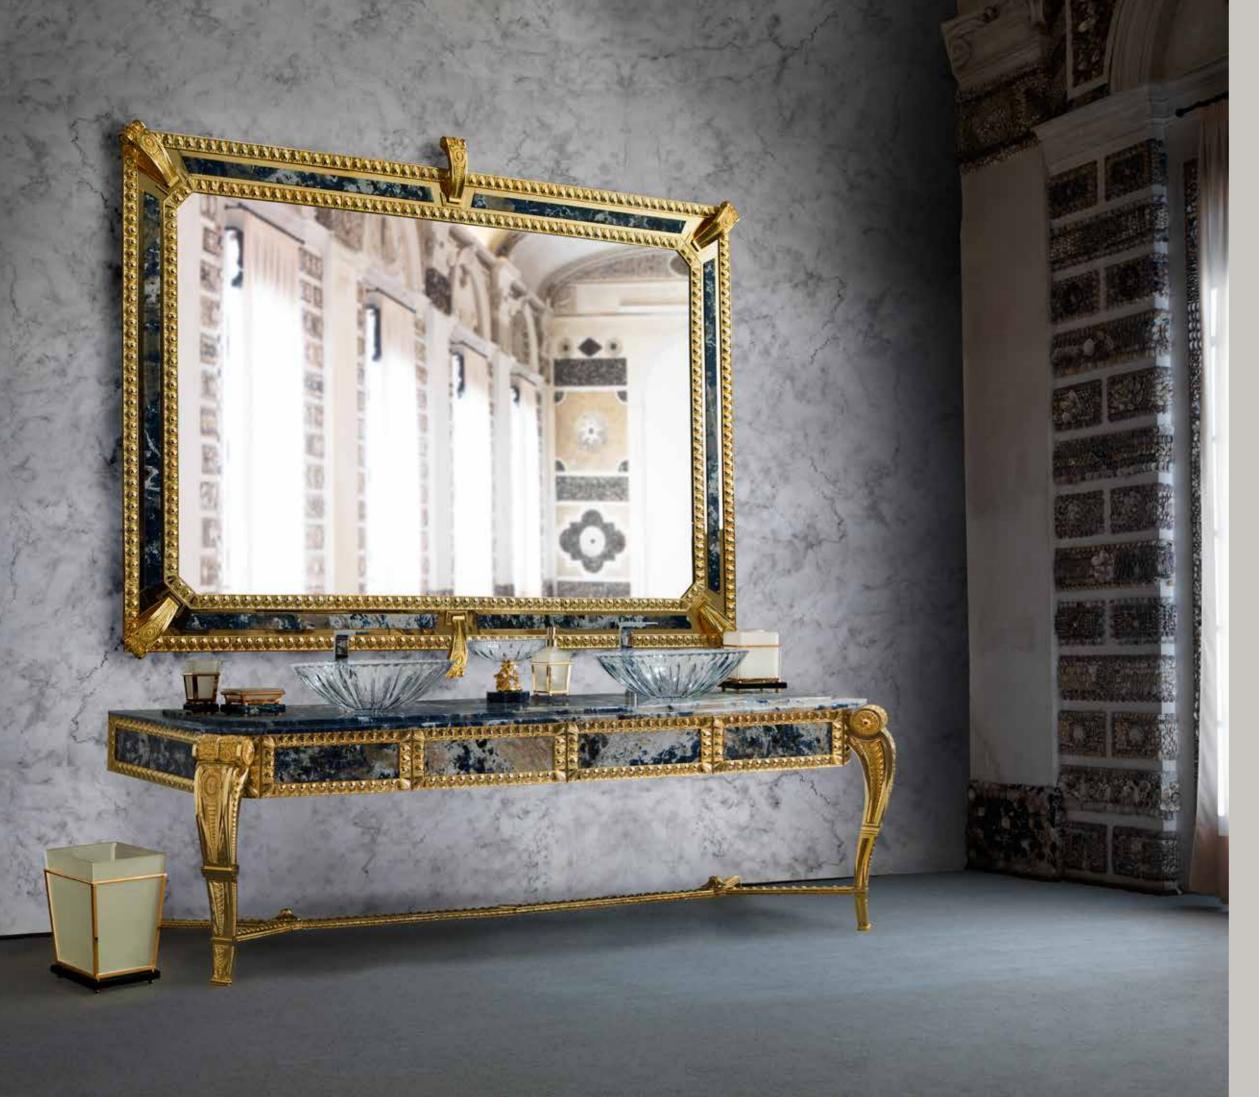

# SALA della DUCHESSA

SOPHISTICATED INTERIORS.

Bathroom console table and mirror in classic style, made of bronze gilded with 24 kt gold depicting stylised lotus leaves. Subsequent protective coating. Sodalite surface and inserts (fine marble with predominance of blue and infinite shades of other colours). Legs equipped with adjustment system for correct positioning even on uneven surfaces. Double washbasin in hand-cut crystal.

#### SALA DELLA DUCHESSA. Sophisticated Interiors.

1065/SDLT

1060/SDLT Bathroom console table cm 220x75x70h

1060/SDLT 1065/SDLT Mirror cm 195x135h

250B109 Bathroom brush holder with cast leaves cm 35h

250B110 Bathroom bin with cast leaves cm Ø20x25h