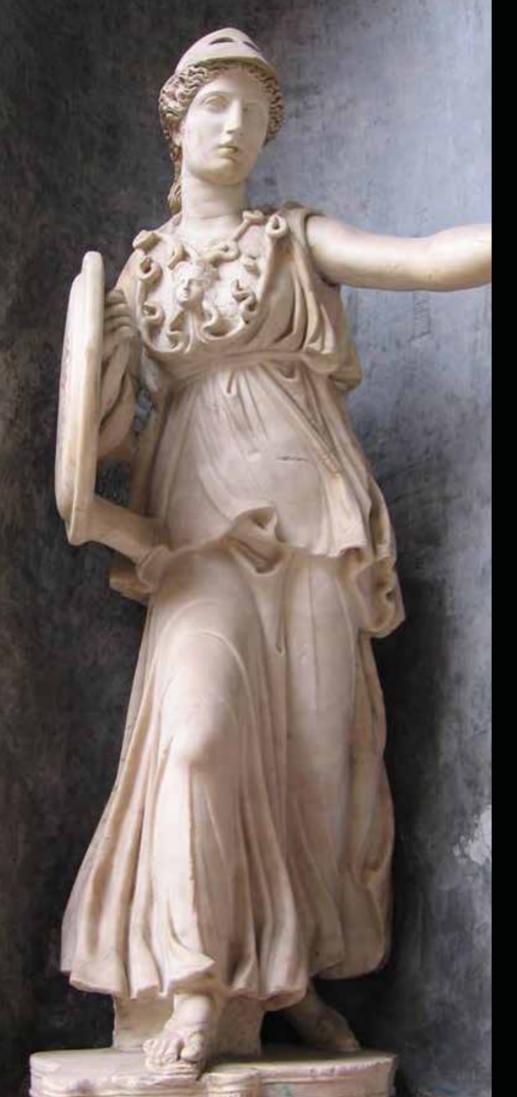

# SALONE delle FESTE

SOPHISTICATED INTERIORS.

Round side table with double surface in malachite/amethyst. Bronze structure gilded with gold 24 kt made using lost wax casting with floral motifs. Subsequent protective coating.

100D100 bronze gold plated 24kt base Ashtray with c<del>ast base</del> cm Ø15x11h

100D225 Clear cup with <del>cast handles</del> cm Ø21x34h

SALONE DELLE FESTE. Sophisticated Interiors.

1011/MLC Round side table with double surface in malachite cm Ø43x78h

1011/AMTH Round side table with double surface in amethyst cm Ø43x78h

Hand-cut crystal column, amber colour (the true colour of crystal), marble base Emperador Dark. Capital in bronze gilded with 24 kt gold and subsequent protective coating. Historical stylistic reference to the canons of times ranging from ancient Rome to the Renaissance.