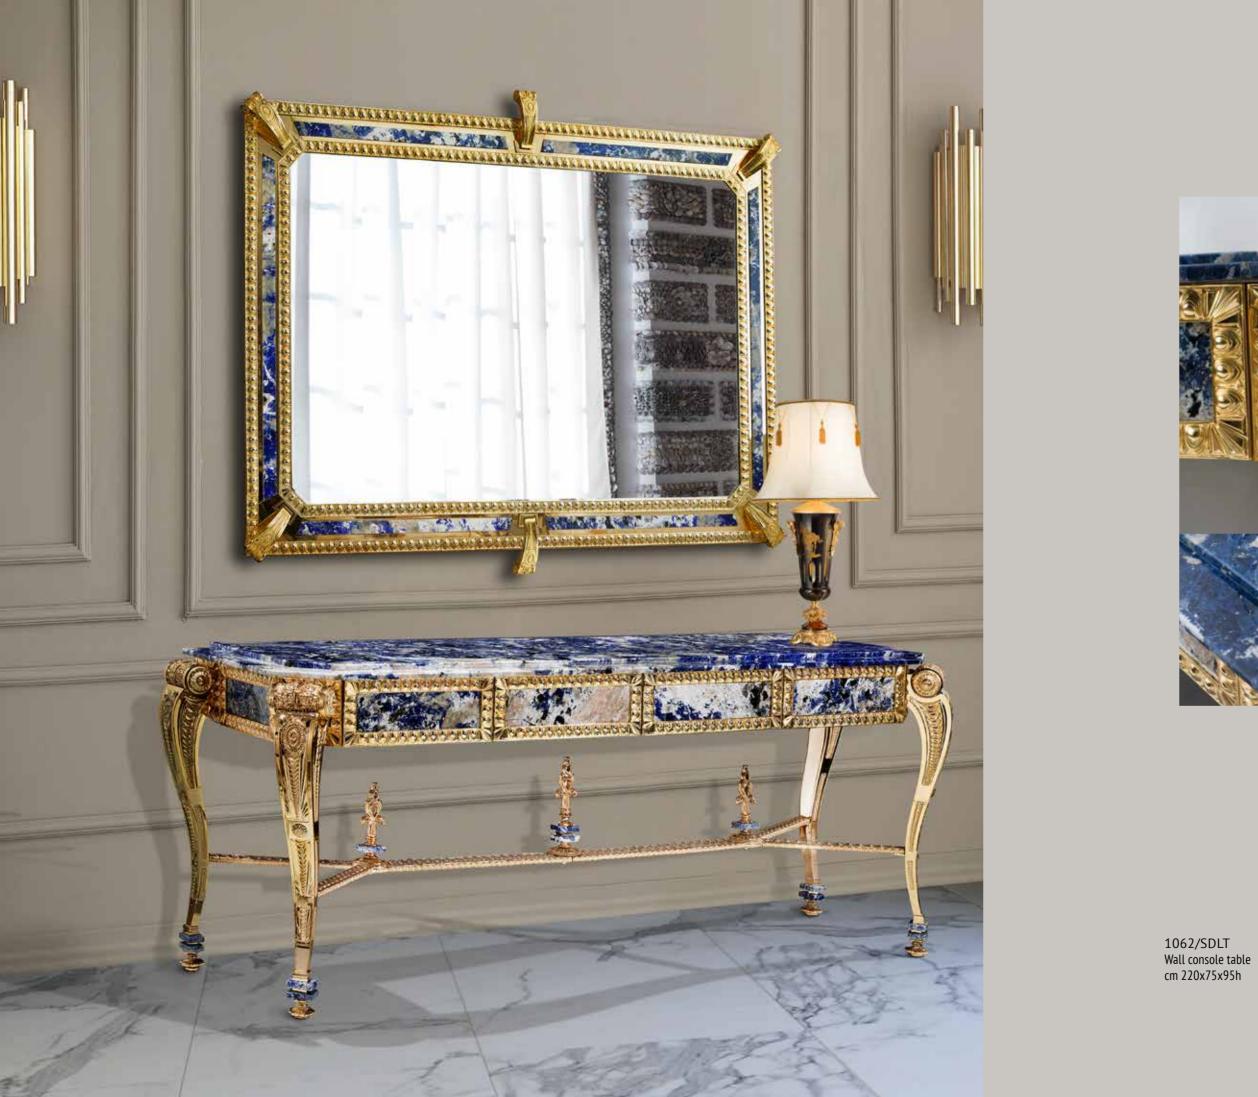

## GALLERIA delle CONCHIGLIE

SOPHISTICATED INTERIORS.

Wall console table covered with top in malachite made using lost wax casting, four legs, mouldings and elements in bronze gilded with 24 kt gold and subsequent protective coating. Mirror in bronze gilded with 24 kt gold made using lost wax casting and subsequent protective coating. Malachite finish. GALLERIA DELLE CONCHIGLIE. Sophisticated Interiors.

1005/MLCH Wall console table cm 200x65x950h

1006/MLCH Mirror cm 160x145h