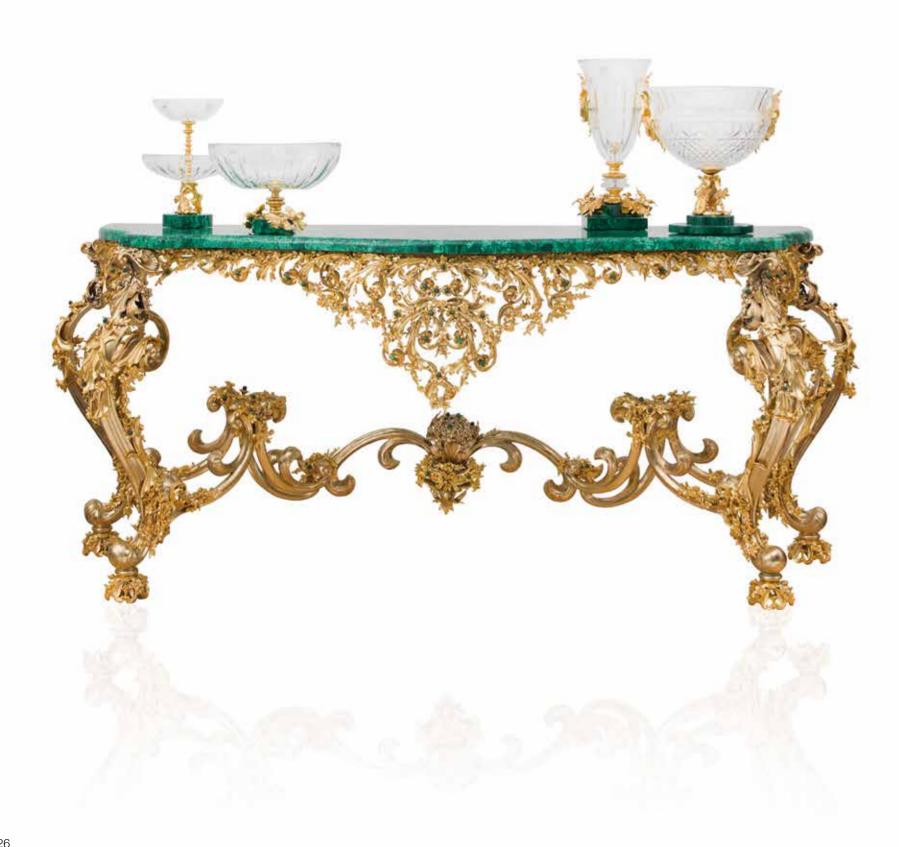

## GALLERIA delle CONCHIGLIE

SOPHISTICATED INTERIORS.

Wall console table covered with top in malachite made using lost wax casting, four legs, mouldings and elements in bronze gilded with 24 kt gold and subsequent protective coating. Mirror in bronze gilded with 24 kt gold made using lost wax casting and subsequent protective coating. Malachite finish. GALLERIA DELLE CONCHIGLIE. Sophisticated Interiors.

1005/MLCH Wall console table cm 200x65x950h

1006/MLCH Mirror cm 160x145h

#### GALLERIA DELLE CONCHIGLIE. Sophisticated Interiors.

5625/MLCH Epergne Stand with malachite base cm Ø25x36h

5320/MLCH Oval centrepiece with square base made of malachite cm 35x18x24h GALLERIA DELLE CONCHIGLIE. Sophisticated Interiors.