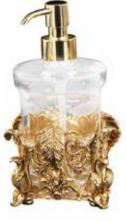

250B108 Bathroom container with cast leaves cm Ø18

250B102 Toothbrush holder with cast base cm 15h

250B103 Soap dispenser with cast base cm 18h

250B106 Glass with cast base cm 15h

1090/MRMO Linear mirror in honey onyx cm 80x100