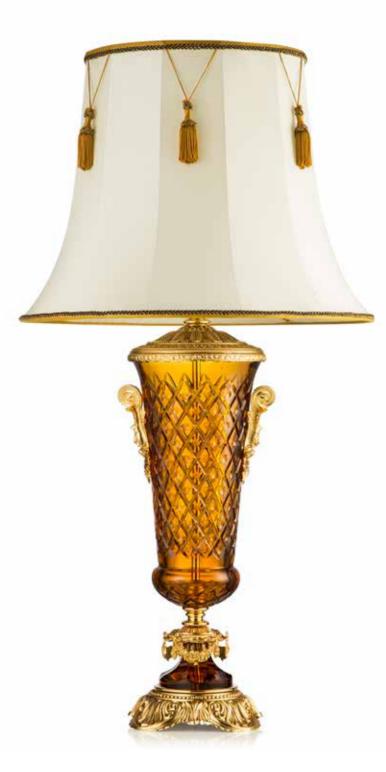

800L252 Medici Table Lamp with horse in crystal amber color cm ø45x95h 900L252 Medici Table Lamp with horse in cased crystal amber and blue cm ø45x95h

900L251 Table Lamp with horse in cased crystal amber and blue cm ø45x85h

800M252 Medici Table Lamp in crystal amber color cm ø45x95h

250F145 Candelabra 13 lights with crystal body cm ø60x115h

200M250 Candelabra 12 lights with Portoro Marble base and finishings cm ø65x90h