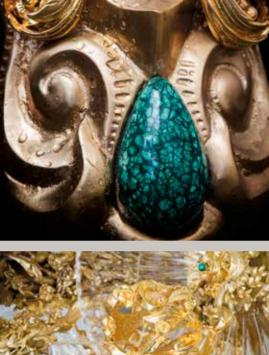

### SALA del MOSAICO SOPHISTICATED INTERIORS.

Floor-standing fountain in bronze gilded with 24 kt gold made using lost wax casting and subsequent protective coating. Malachite finish. Equipped with wheels with brake system for optimum stability. Hand-cut crystal bowls on three levels with pumps conveying water into three different spiral paths from the tip to the base. Final effect illuminated by lighting on the base.

SALA DEL MOSAICO. Sophisticated Interiors.

1100/MLCH Fountain cm 100x100x230h