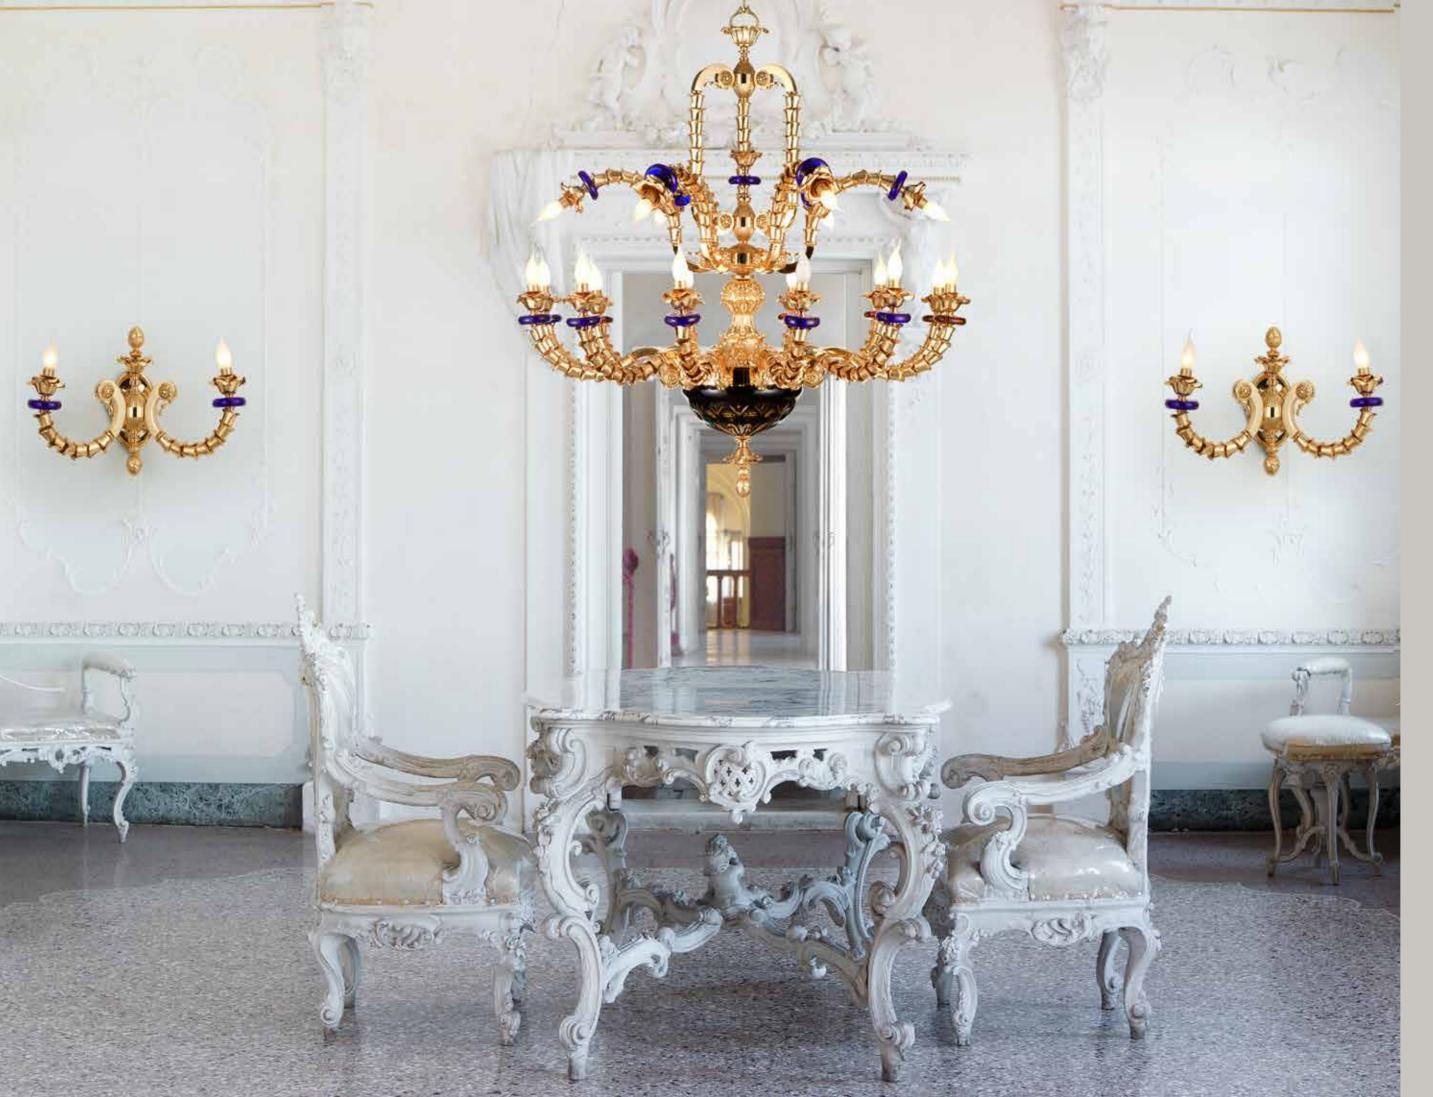

## SALA delle ARTI E DELLE SCIENZE

#### SOPHISTICATED INTERIORS.

Our lighting collections are designed to match any kind of context of furnishing from classic to contemporary. The aim of the design of our lighting elements is to reach the highest level of elegance thanks to the care to the details and finishings, and the preciousness of the materials.

800Q001 Chandelier 12+6 lights in bronze and cased crystal amber and blue cm ø115x125h

800Q022 Applique 2 lights lights in bronze crystal blue color cm 50x25x50h

800Q031 Table Lamp in Bronze and crystal cm ø50x110h