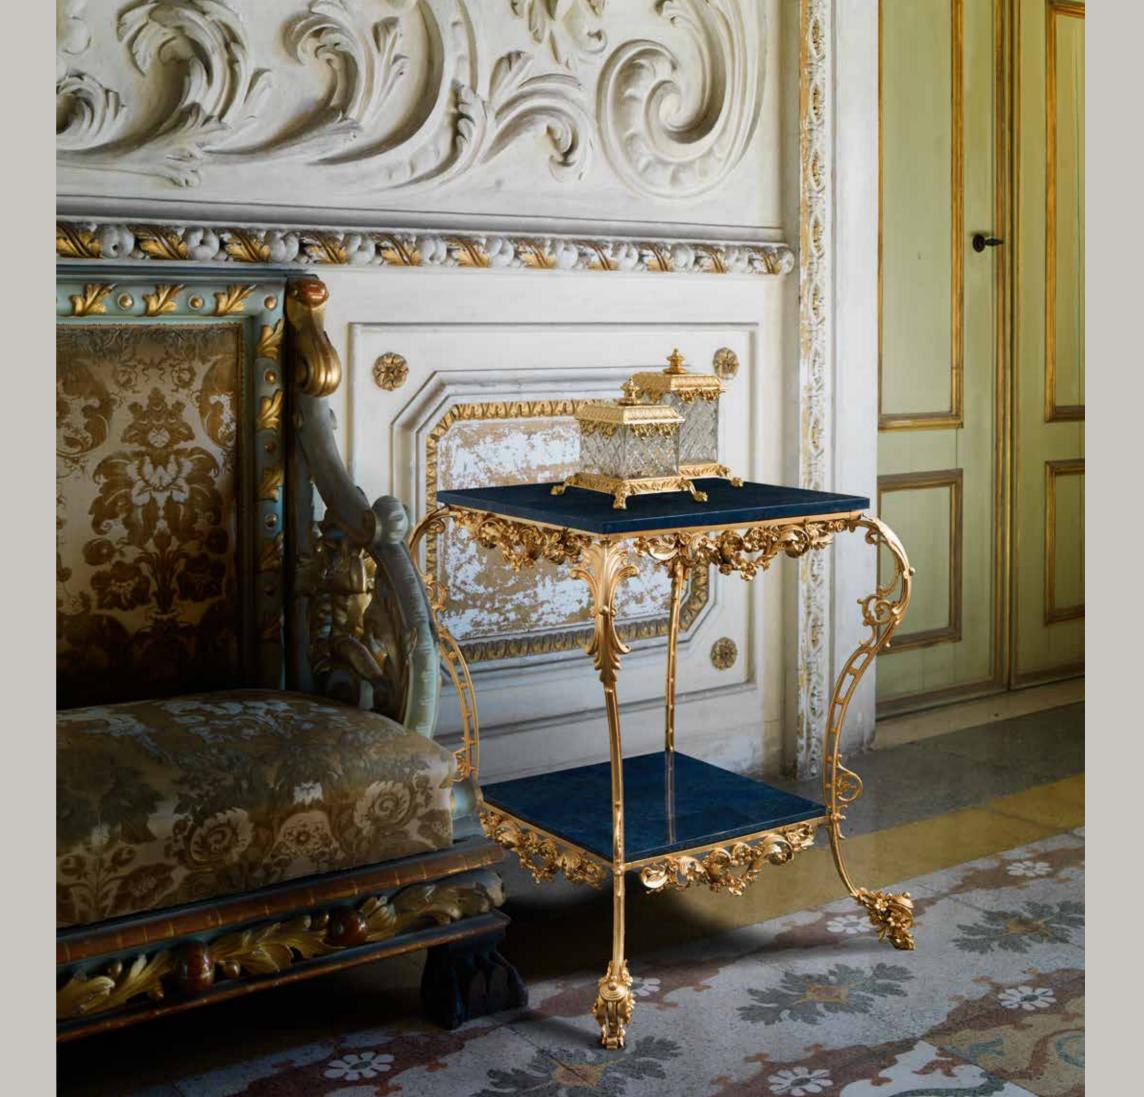

### SALA della CACCIA sophisticated interiors.

Square side table with double surface in lapis lazuli. Bronze structure gilded with gold 24 kt made using lost wax casting with floral motifs. Subsequent protective coating.

#### SALA DELLA CACCIA. Sophisticated Interiors.

100A002 Medium-sized square box in clear crystal cm 12x12x25h

100A001 Square box in clear crystal cm 12x12x20h

1013/LPSL Side table with metal decorations and double surface in lapis lazuli cm 80x80x85h