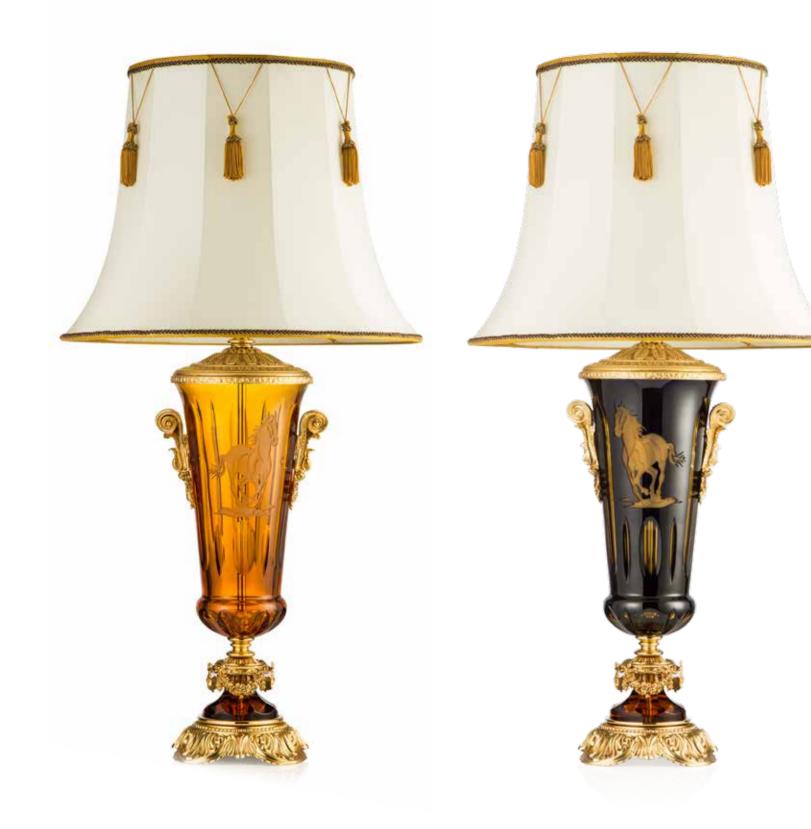

800L252 Medici Table Lamp with horse in crystal amber color cm ø45x95h 900L252 Medici Table Lamp with horse in cased crystal amber and blue cm ø45x95h

900L251 Table Lamp with horse in cased crystal amber and blue cm ø45x85h

800L251 Table Lamp with horse in crystal amber color cm ø45x85h

900M251 Table Lamp in cased crystal amber and blue cm ø45x85h

900M252 Medici Table Lamp in cased crystal amber and blue d.45 h.95

800M251 Table Lamp in crystal amber color cm ø45x85h