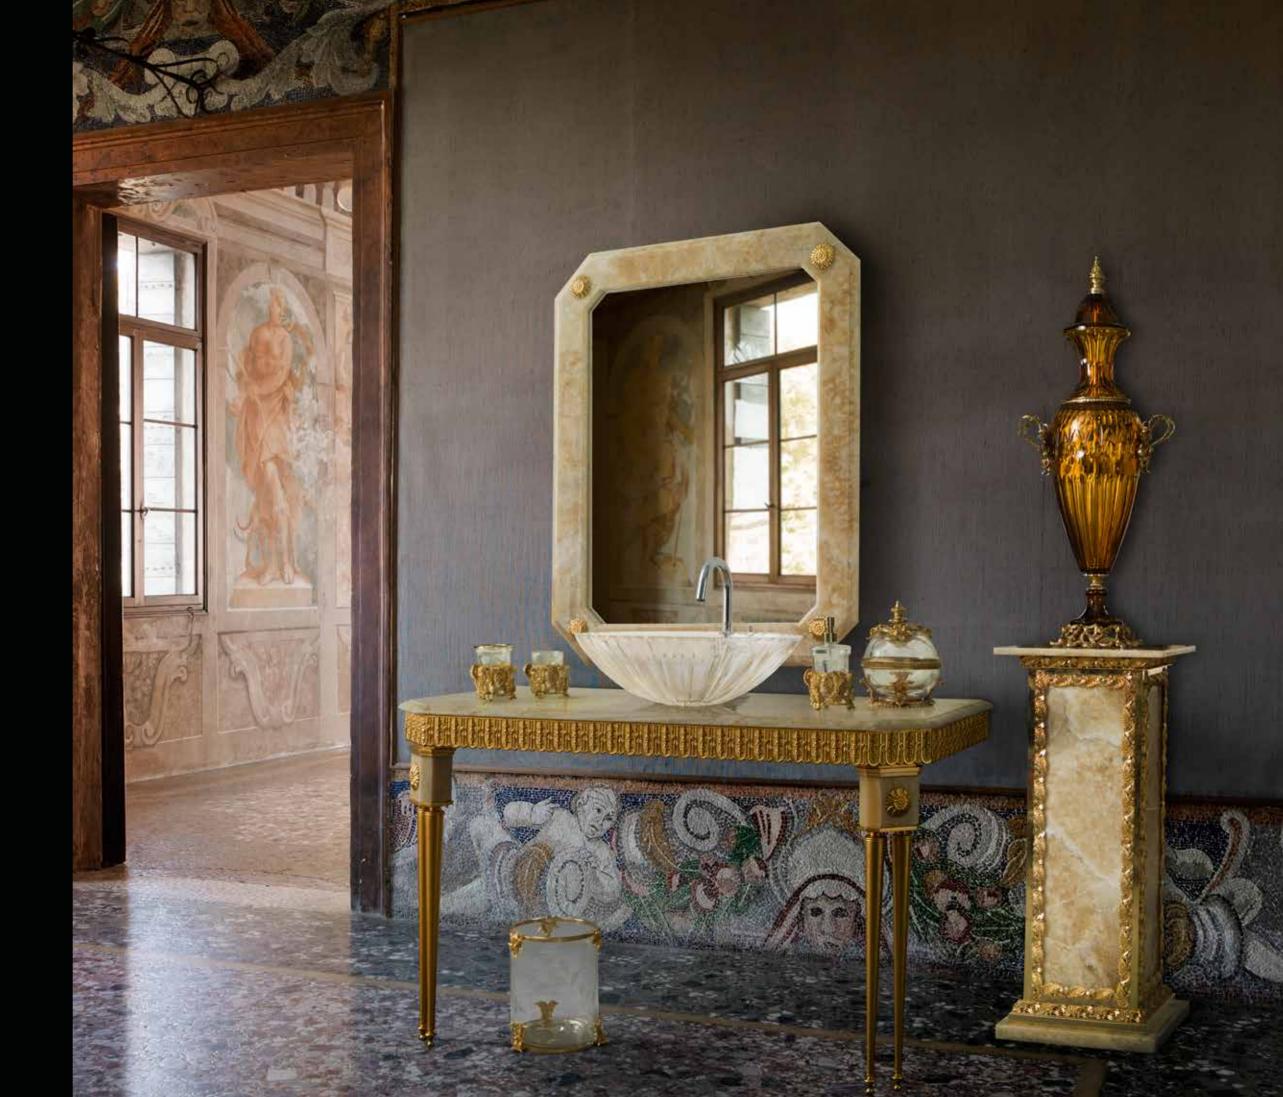

# SALA della DUCHESSA

SOPHISTICATED INTERIORS.

Bathroom console table and mirror in classic style, made of bronze gilded with 24 kt gold depicting stylised lotus leaves. Subsequent protective coating. Sodalite surface and inserts (fine marble with predominance of blue and infinite shades of other colours). Legs equipped with adjustment system for correct positioning even on uneven surfaces. Double washbasin in hand-cut crystal.

#### SALA DELLA DUCHESSA. Sophisticated Interiors.

1065/SDLT

1060/SDLT Bathroom console table cm 220x75x70h

1060/SDLT 1065/SDLT Mirror cm 195x135h

250B109 Bathroom brush holder with cast leaves cm 35h

250B110 Bathroom bin with cast leaves cm Ø20x25h