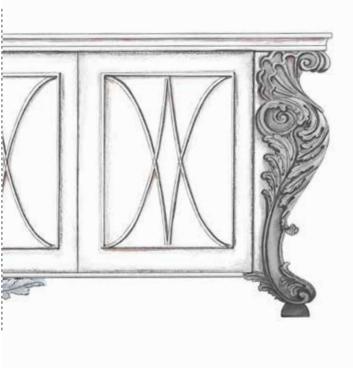

## SALA degli STUCCHI SOPHISTICATED INTERIORS.

0.0.0

Sideboard with four doors with wooden frame, central drawer covered in malachite, four legs, mouldings and elements in bronze gilded with 24 kt gold and subsequent protective coating.

SALA DEGLI STUCCHI. Sophisticated Interiors.

1213/MLCH Sideboard. Goes with 1218/MLCH e 1212/MLCH cm 300x60x120h

### SALA DEGLI STUCCHI. Sophisticated Interiors.

1212/MLCH Sideboard with four doors with wooden frame, covered in malachite, four legs, mouldings and elements in bronze gilded with 24 kt gold and subsequent protective coating. Goes with 1218/MLCH e 1213/MLCH cm 240x60x120h