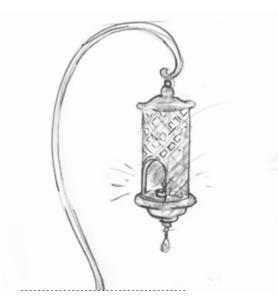

1020/PLXG Console table with bronze back, engraved Plexiglas shelves and mother of pearl inlays cm 200x80x210h

1022/PLXG Bronze lantern with LED light cm 190h