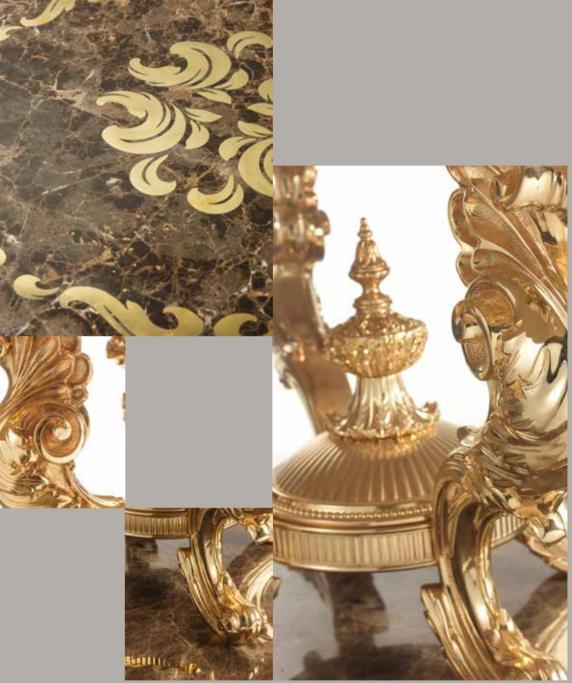

## SALA del RATTO DI PROSERPINA SOPHISTICATED INTERIORS.

Round table with legs made of crystal and double Emperador Dark marble surface. Legs equipped with adjustment system for correct positioning even on uneven surfaces. Mouldings in bronze gilded with 24 kt gold and subsequent protective coating.