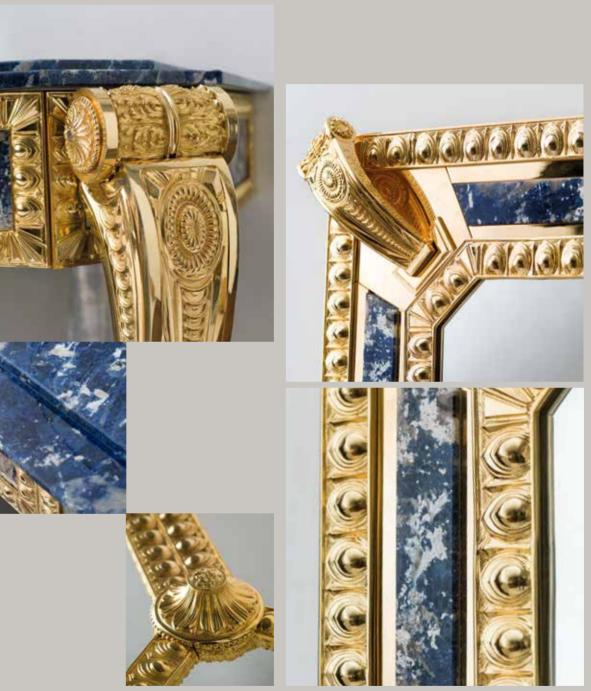

## GALLERIA delle CONCHIGLIE

SOPHISTICATED INTERIORS.

Wall console table covered with top in malachite made using lost wax casting, four legs, mouldings and elements in bronze gilded with 24 kt gold and subsequent protective coating. Mirror in bronze gilded with 24 kt gold made using lost wax casting and subsequent protective coating. Malachite finish. GALLERIA DELLE CONCHIGLIE. Sophisticated Interiors.

1005/MLCH Wall console table cm 200x65x950h

1006/MLCH Mirror cm 160x145h