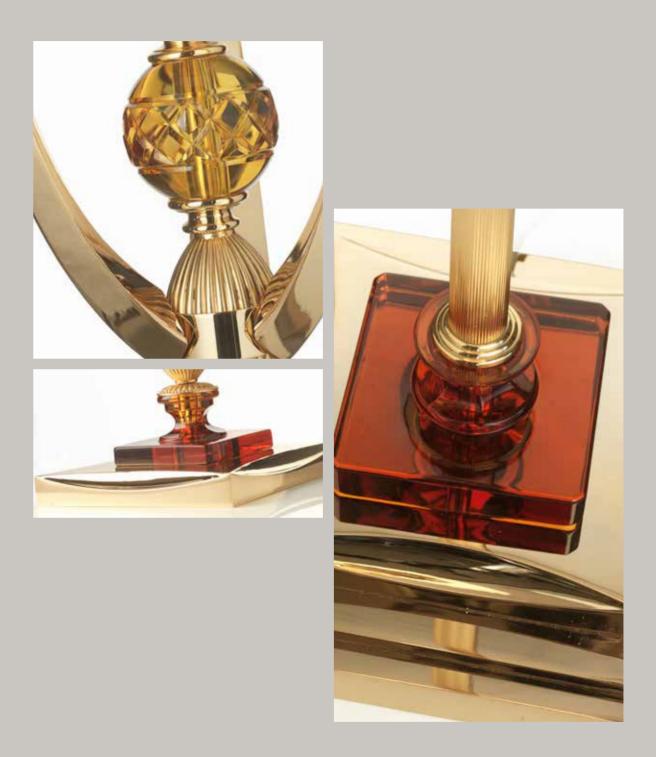

## BIBLIOTECA REALE SOPHISTICATED INTERIORS.

Table lamps can enhance the piece of furnishing and the room they are placed in. Our models are expression of luxury and they can be fully cusomized in terms of color and decorations.