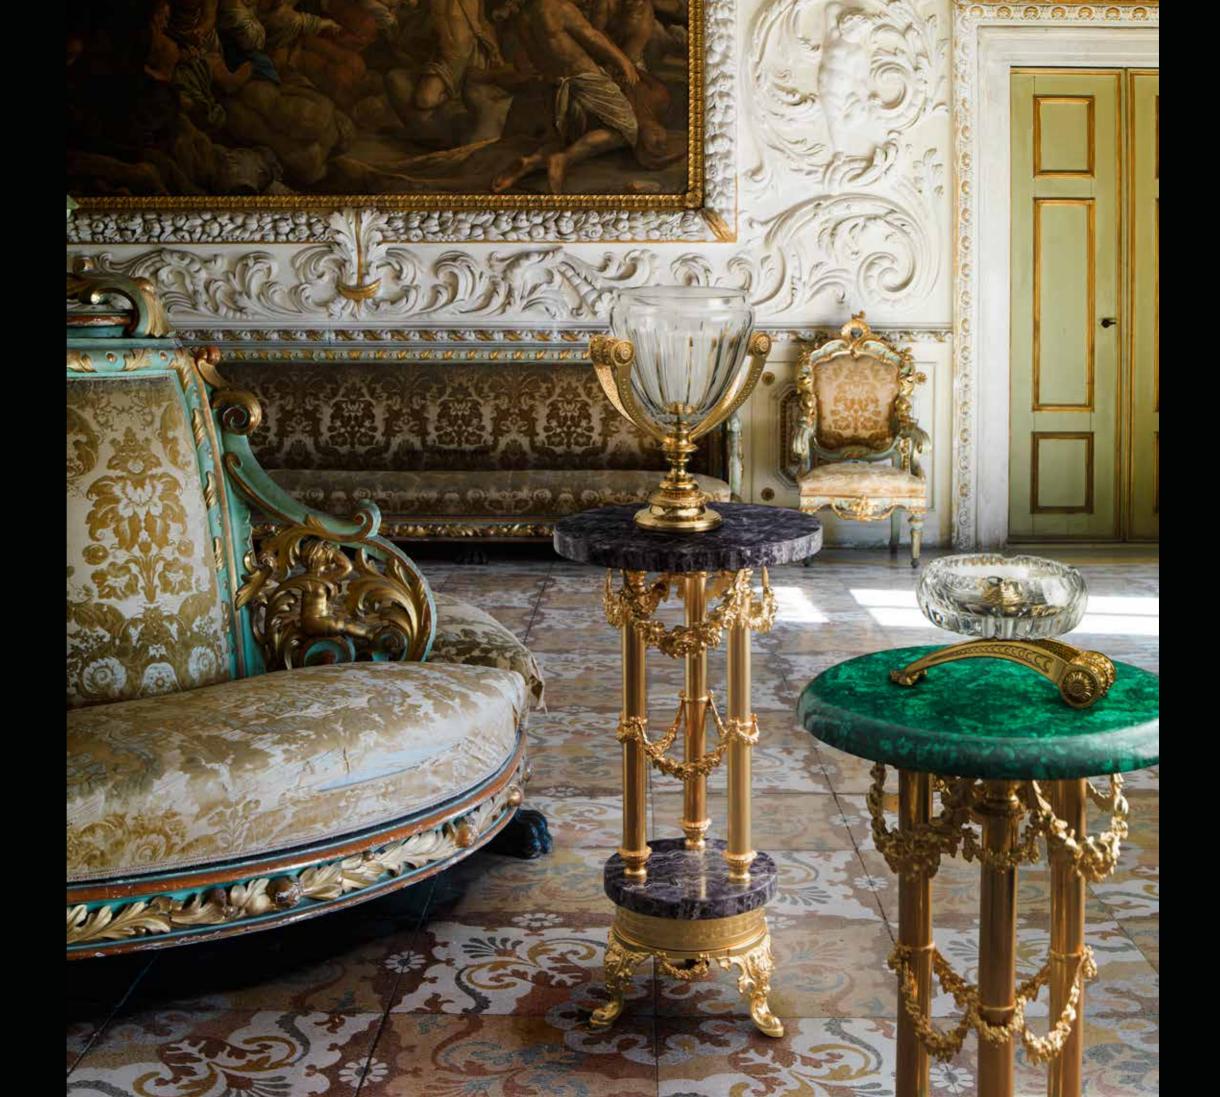

# SALONE delle FESTE

SOPHISTICATED INTERIORS.

Round side table with double surface in malachite/amethyst. Bronze structure gilded with gold 24 kt made using lost wax casting with floral motifs. Subsequent protective coating.

100D100 bronze gold plated 24kt base Ashtray with c<del>ast base</del> cm Ø15x11h

100D225 Clear cup with <del>cast handles</del> cm Ø21x34h

SALONE DELLE FESTE. Sophisticated Interiors.

1011/MLC Round side table with double surface in malachite cm Ø43x78h

1011/AMTH Round side table with double surface in amethyst cm Ø43x78h

Hand-cut crystal column, amber colour (the true colour of crystal), marble base Emperador Dark. Capital in bronze gilded with 24 kt gold and subsequent protective coating. Historical stylistic reference to the canons of times ranging from ancient Rome to the Renaissance.