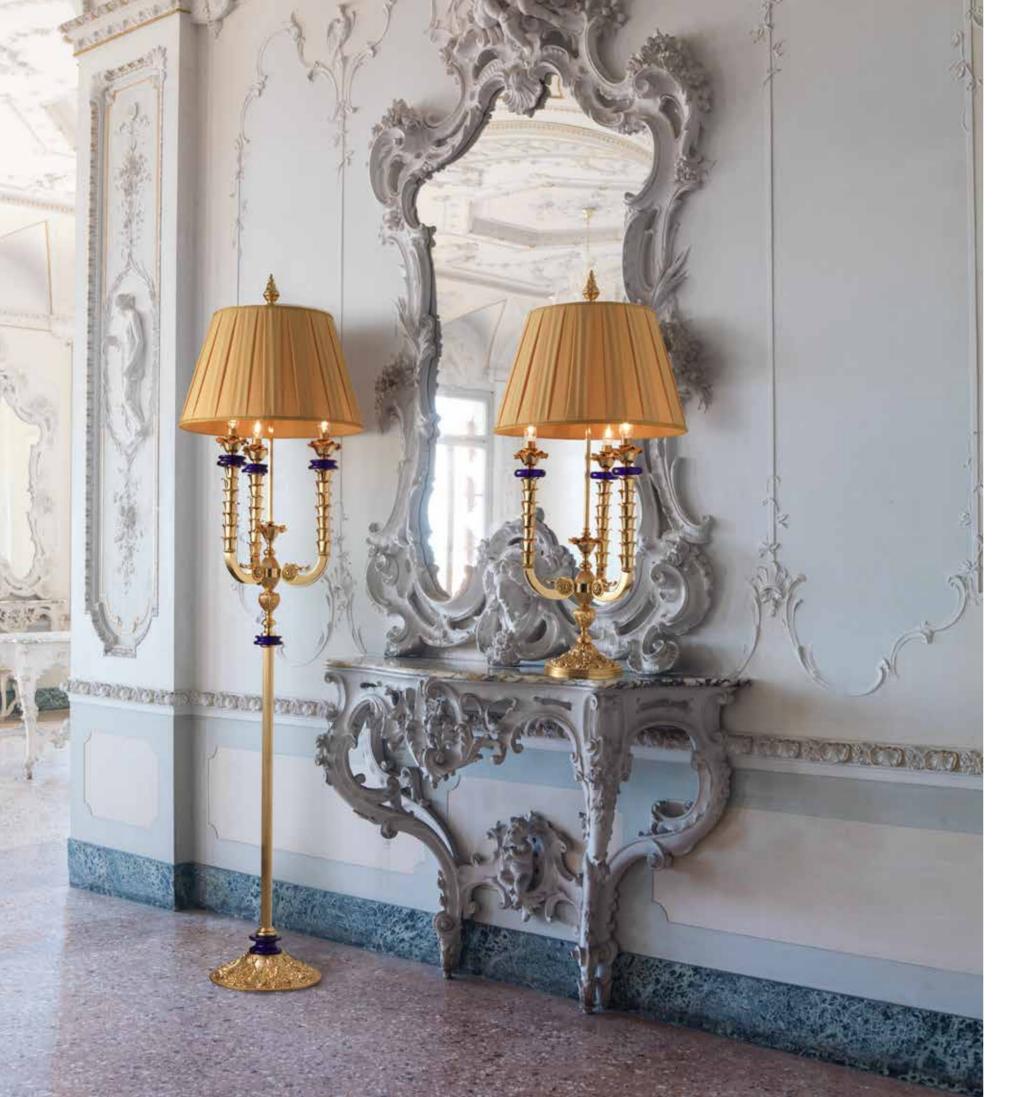

800Q035 Stand Floor Lamp in Bronze and crystal cm ø50x190h

1080/AMB Stand Floor Lamp in crystal amber color. cm ø95x250h

800Q106 Chandelier 6 lights in bronze and crystal amber color cm ø115x125h

800Q131 Table Lamp in Bronze and crystal cm ø50x100h