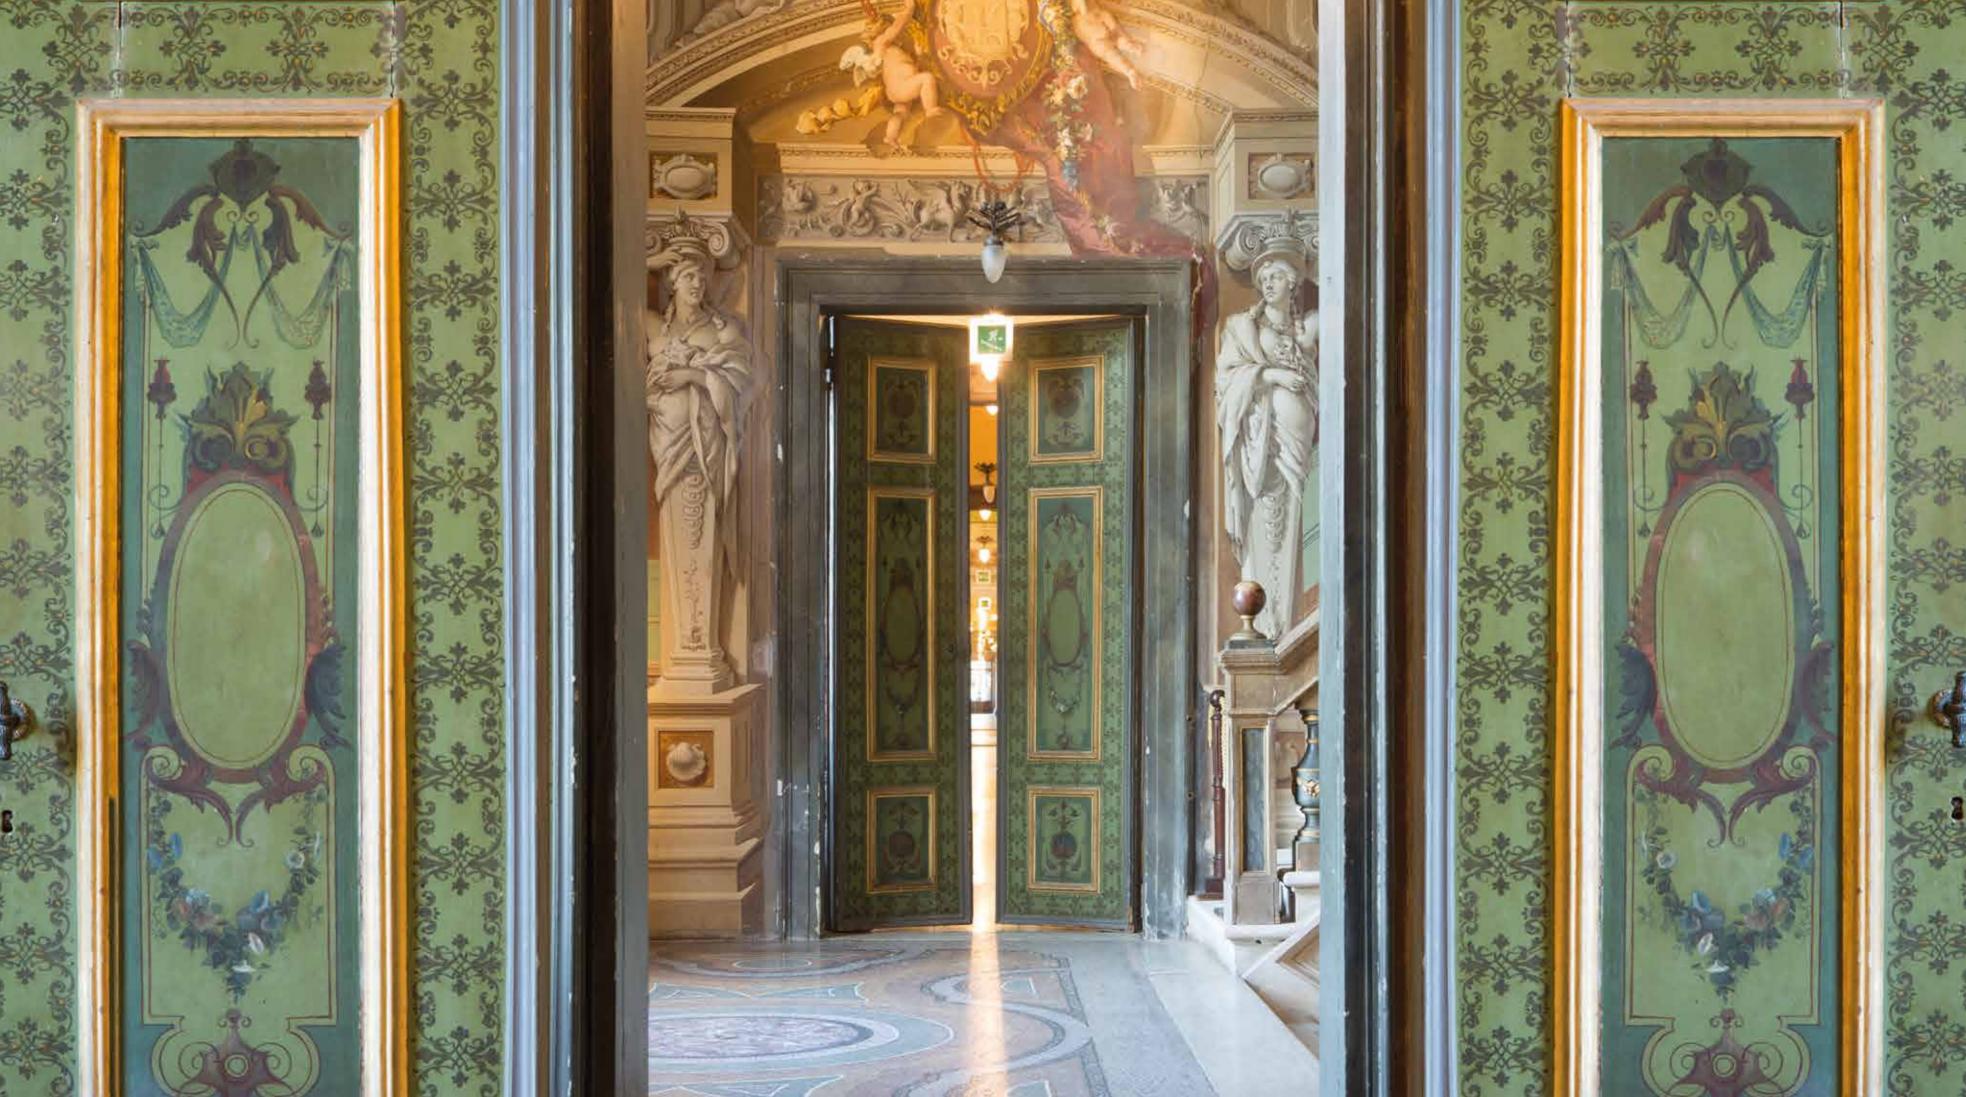

## SALA degli STUCCHI SOPHISTICATED INTERIORS.

0.0.0

Sideboard with four doors with wooden frame, central drawer covered in malachite, four legs, mouldings and elements in bronze gilded with 24 kt gold and subsequent protective coating.

SALA DEGLI STUCCHI. Sophisticated Interiors.

1213/MLCH Sideboard. Goes with 1218/MLCH e 1212/MLCH cm 300x60x120h