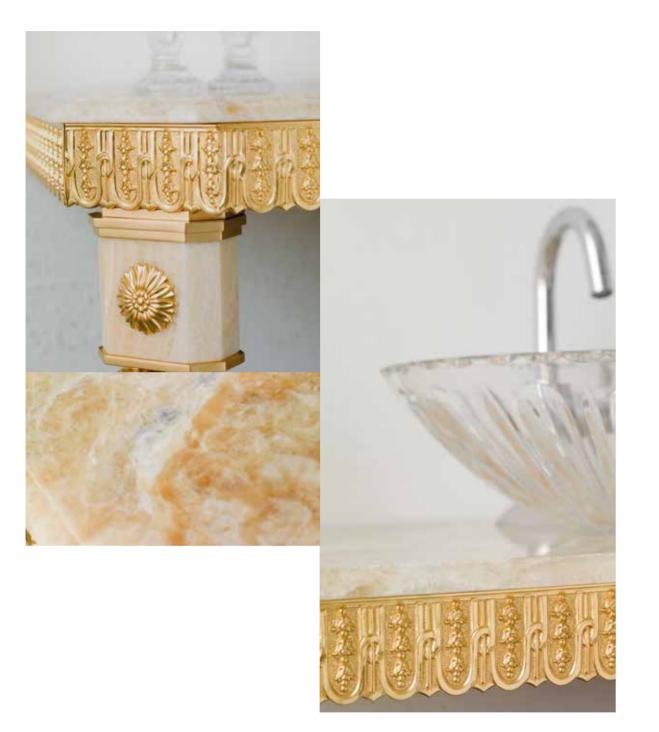

# SALA della DUCHESSA

SOPHISTICATED INTERIORS.

Bathroom console table and mirror in classic style, made of bronze gilded with 24 kt gold depicting stylised lotus leaves. Subsequent protective coating. Sodalite surface and inserts (fine marble with predominance of blue and infinite shades of other colours). Legs equipped with adjustment system for correct positioning even on uneven surfaces. Double washbasin in hand-cut crystal.

#### SALA DELLA DUCHESSA. Sophisticated Interiors.

1065/SDLT

1060/SDLT Bathroom console table cm 220x75x70h

1060/SDLT 1065/SDLT Mirror cm 195x135h

250B109 Bathroom brush holder with cast leaves cm 35h

250B110 Bathroom bin with cast leaves cm Ø20x25h