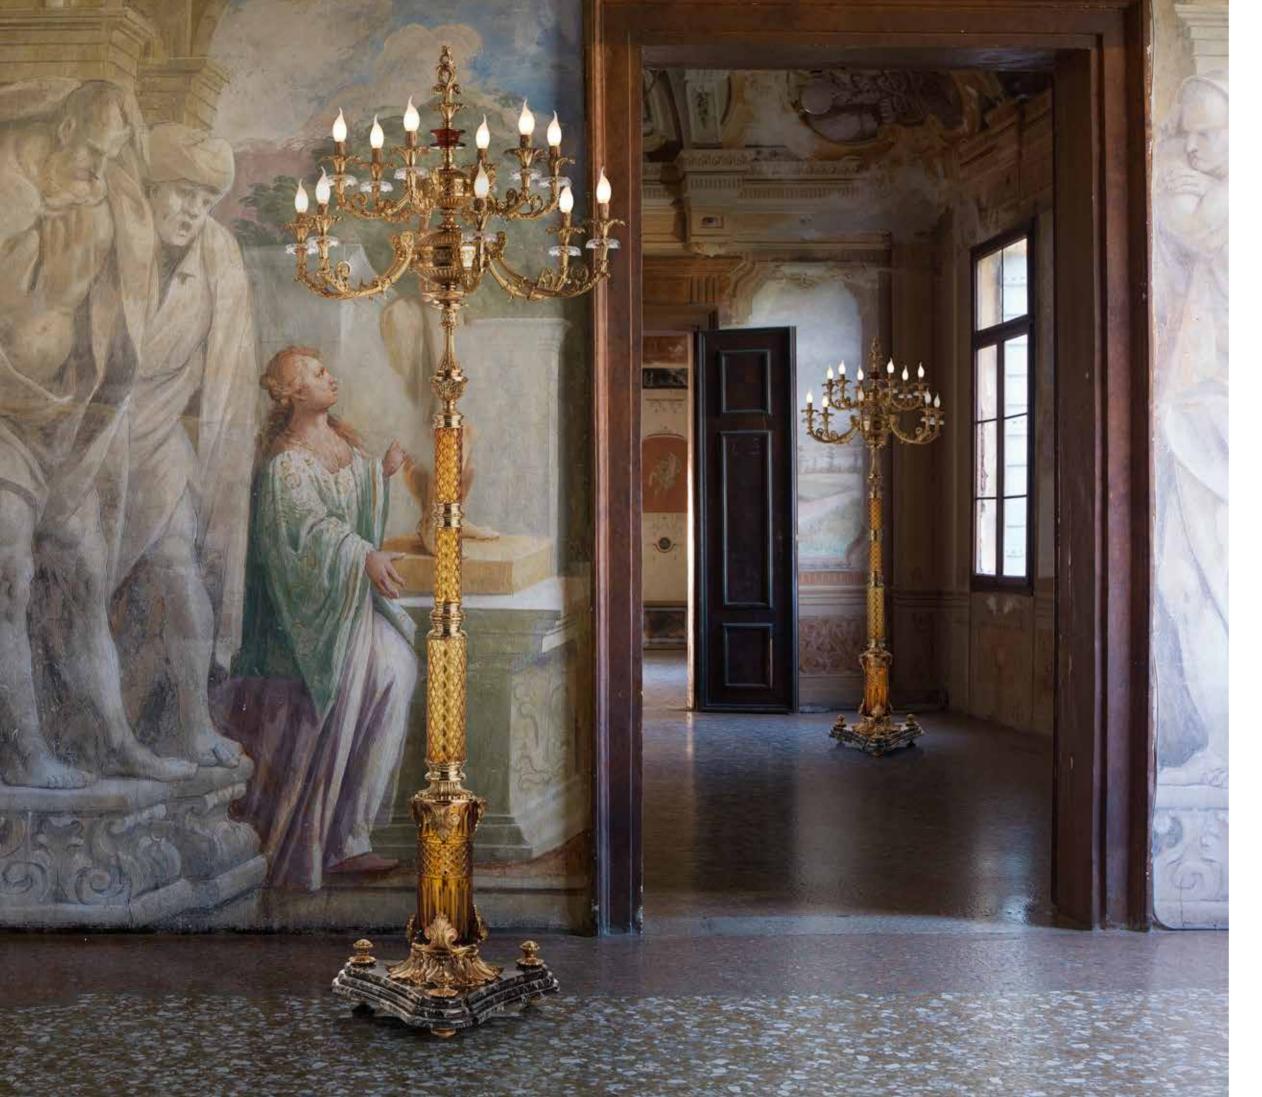

800M252 Medici Table Lamp in crystal amber color cm ø45x95h

250F145 Candelabra 13 lights with crystal body cm ø60x115h

200M250 Candelabra 12 lights with Portoro Marble base and finishings cm ø65x90h