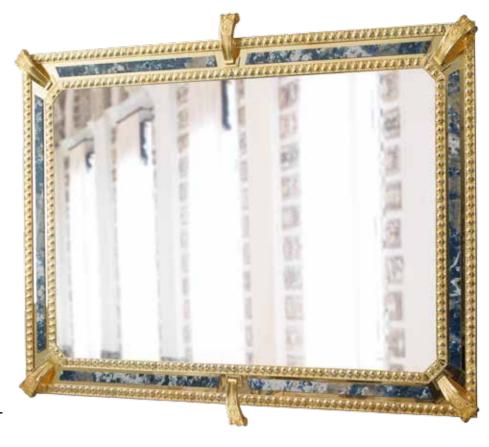

# SALA della DUCHESSA

SOPHISTICATED INTERIORS.

Bathroom console table and mirror in classic style, made of bronze gilded with 24 kt gold depicting stylised lotus leaves. Subsequent protective coating. Sodalite surface and inserts (fine marble with predominance of blue and infinite shades of other colours). Legs equipped with adjustment system for correct positioning even on uneven surfaces. Double washbasin in hand-cut crystal.

#### SALA DELLA DUCHESSA. Sophisticated Interiors.

1065/SDLT

1060/SDLT Bathroom console table cm 220x75x70h

1060/SDLT 1065/SDLT Mirror cm 195x135h

250B109 Bathroom brush holder with cast leaves cm 35h

250B110 Bathroom bin with cast leaves cm Ø20x25h