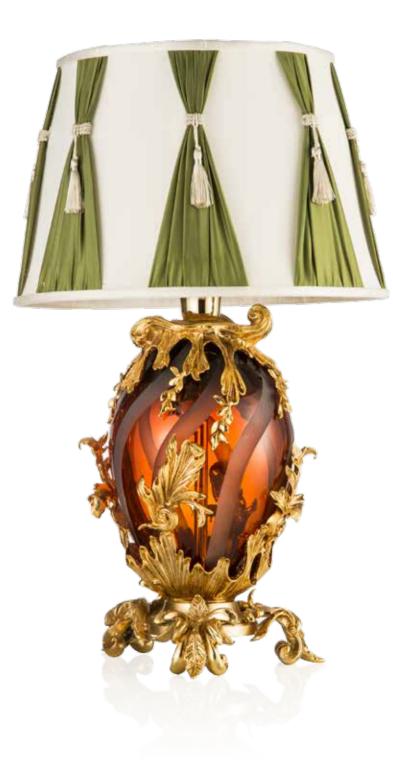

800M219 Giant amber Medici vase with cast handles cm Ø28x55h

800Z150 Oliva amber lamp with cast base cm Ø40x65h