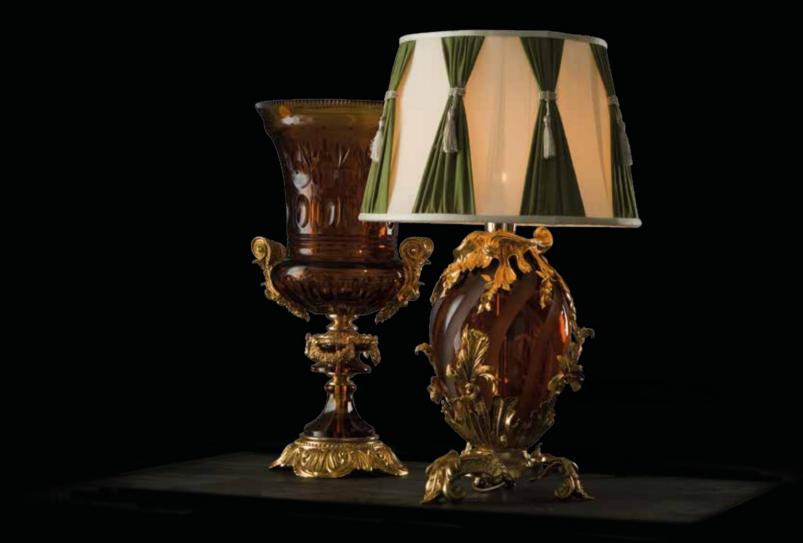

800M219 Giant amber Medici vase with cast handles cm Ø28x55h

800Z150 Oliva amber lamp with cast base cm Ø40x65h