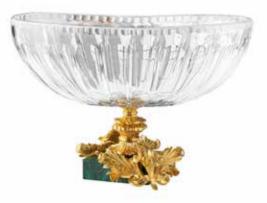

#### GALLERIA DELLE CONCHIGLIE. Sophisticated Interiors.

5625/MLCH Epergne Stand with malachite base cm Ø25x36h

5320/MLCH Oval centrepiece with square base made of malachite cm 35x18x24h GALLERIA DELLE CONCHIGLIE. Sophisticated Interiors.