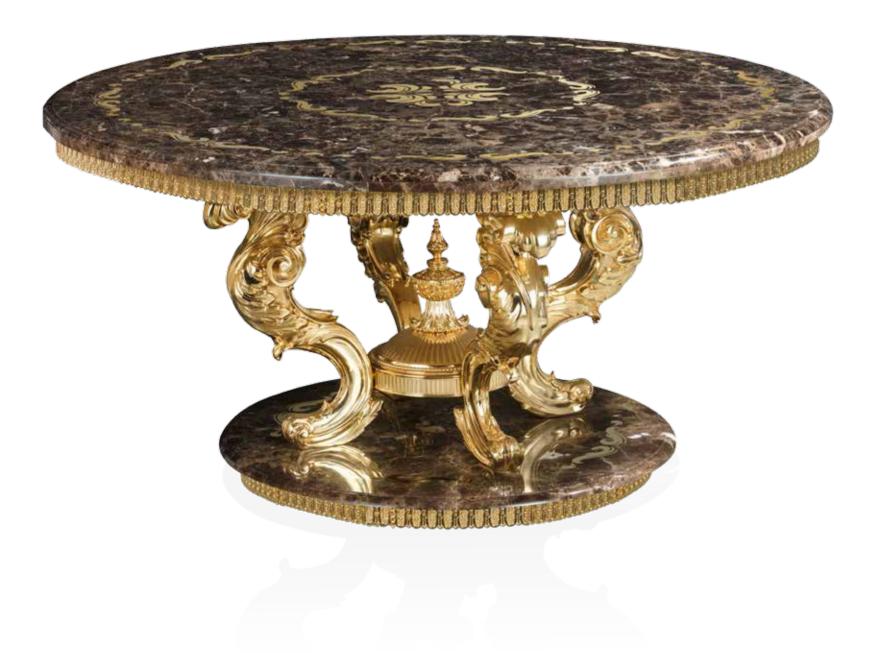

### 1220/MRSP

1220/MRMO Round Table in Bronze and Marble. On the top some bronze decorative elements have been mixed with marble creating a unique and fully customizable design. cm ø160x80h