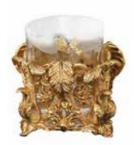

1091/MRMO Bathroom console table with single table in honey onyx cm 110x52 SALA DEL DUCA. Sophisticated Interiors.

SALA DEL DUCA. Sophisticated Interiors.

250B107 Bathroom mirror with cast leaves cm 33h

250B108 Bathroom container with cast leaves cm Ø18

250B102 Toothbrush holder with cast base cm 15h

250B103 Soap dispenser with cast base cm 18h

250B106 Glass with cast base cm 15h

1090/MRMO Linear mirror in honey onyx cm 80x100