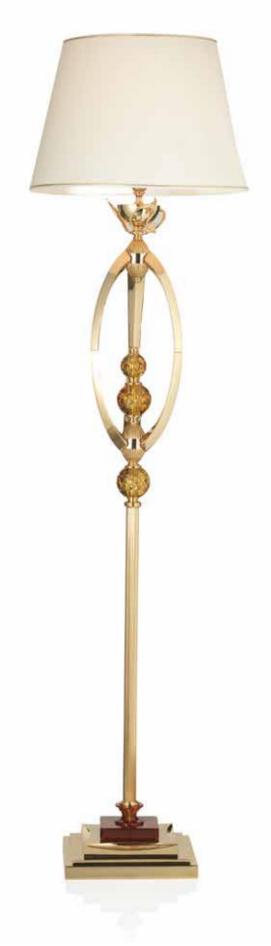

800Q035 Stand Floor Lamp in Bronze and crystal cm ø50x190h

1080/AMB Stand Floor Lamp in crystal amber color. cm ø95x250h

800Q106 Chandelier 6 lights in bronze and crystal amber color cm ø115x125h

800Q131 Table Lamp in Bronze and crystal cm ø50x100h

800Q135 Stand Floor Lamp in Bronze and crystal cm ø50x190h

800Q122 Applique 2 lights lights in bronze crystal amber color cm 50x25x50h