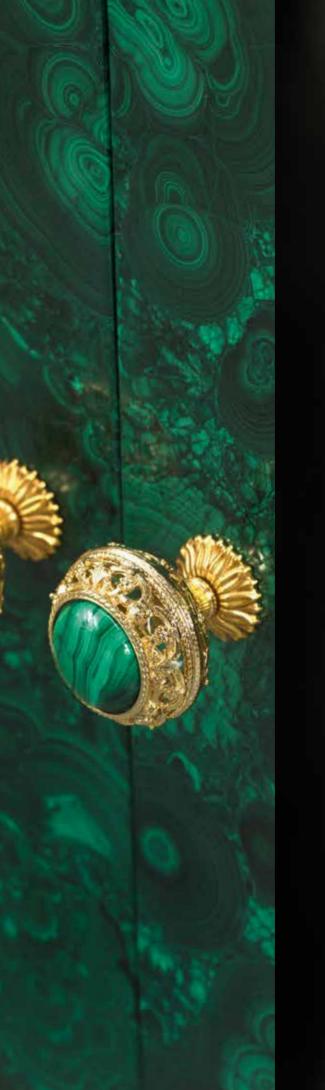

## SALA degli STUCCHI SOPHISTICATED INTERIORS.

0.0.0

Sideboard with four doors with wooden frame, central drawer covered in malachite, four legs, mouldings and elements in bronze gilded with 24 kt gold and subsequent protective coating.

SALA DEGLI STUCCHI. Sophisticated Interiors.

1213/MLCH Sideboard. Goes with 1218/MLCH e 1212/MLCH cm 300x60x120h

### SALA DEGLI STUCCHI. Sophisticated Interiors.

1212/MLCH Sideboard with four doors with wooden frame, covered in malachite, four legs, mouldings and elements in bronze gilded with 24 kt gold and subsequent protective coating. Goes with 1218/MLCH e 1213/MLCH cm 240x60x120h