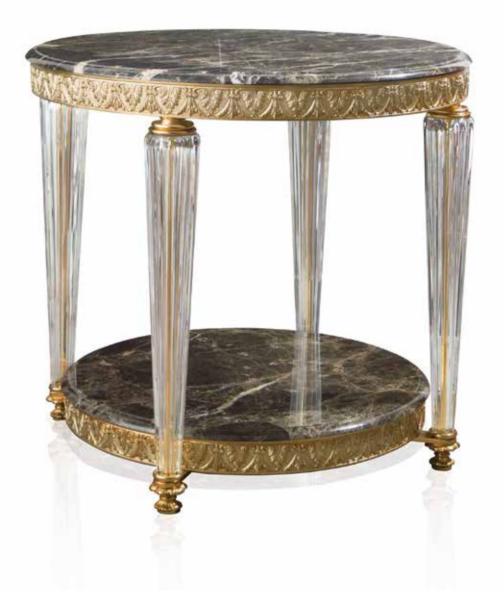

## SALA del RATTO DI PROSERPINA SOPHISTICATED INTERIORS.

Round table with legs made of crystal and double Emperador Dark marble surface. Legs equipped with adjustment system for correct positioning even on uneven surfaces. Mouldings in bronze gilded with 24 kt gold and subsequent protective coating.

### SALA DEL RATTO DI PROSERPINA. Sophisticated Interiors.

1015/MRMO Round table cm Ø90x110h SALA DEGLI SPECCHI. Sophisticated Interiors.