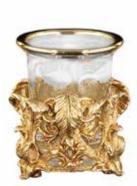

1091/MRMO Bathroom console table with single table in honey onyx cm 110x52 SALA DEL DUCA. Sophisticated Interiors.

SALA DEL DUCA. Sophisticated Interiors.

250B107 Bathroom mirror with cast leaves cm 33h

250B108 Bathroom container with cast leaves cm Ø18

250B102 Toothbrush holder with cast base cm 15h

250B103 Soap dispenser with cast base cm 18h

250B106 Glass with cast base cm 15h

1090/MRMO Linear mirror in honey onyx cm 80x100