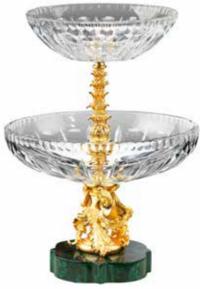

#### GALLERIA DELLE CONCHIGLIE. Sophisticated Interiors.

5625/MLCH Epergne Stand with malachite base cm Ø25x36h

5320/MLCH Oval centrepiece with square base made of malachite cm 35x18x24h GALLERIA DELLE CONCHIGLIE. Sophisticated Interiors.