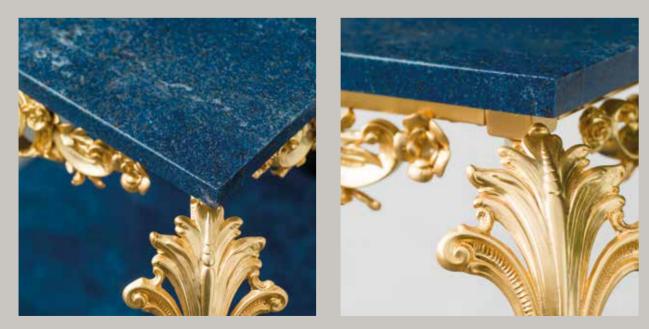

### SALA della CACCIA sophisticated interiors.

Square side table with double surface in lapis lazuli. Bronze structure gilded with gold 24 kt made using lost wax casting with floral motifs. Subsequent protective coating.