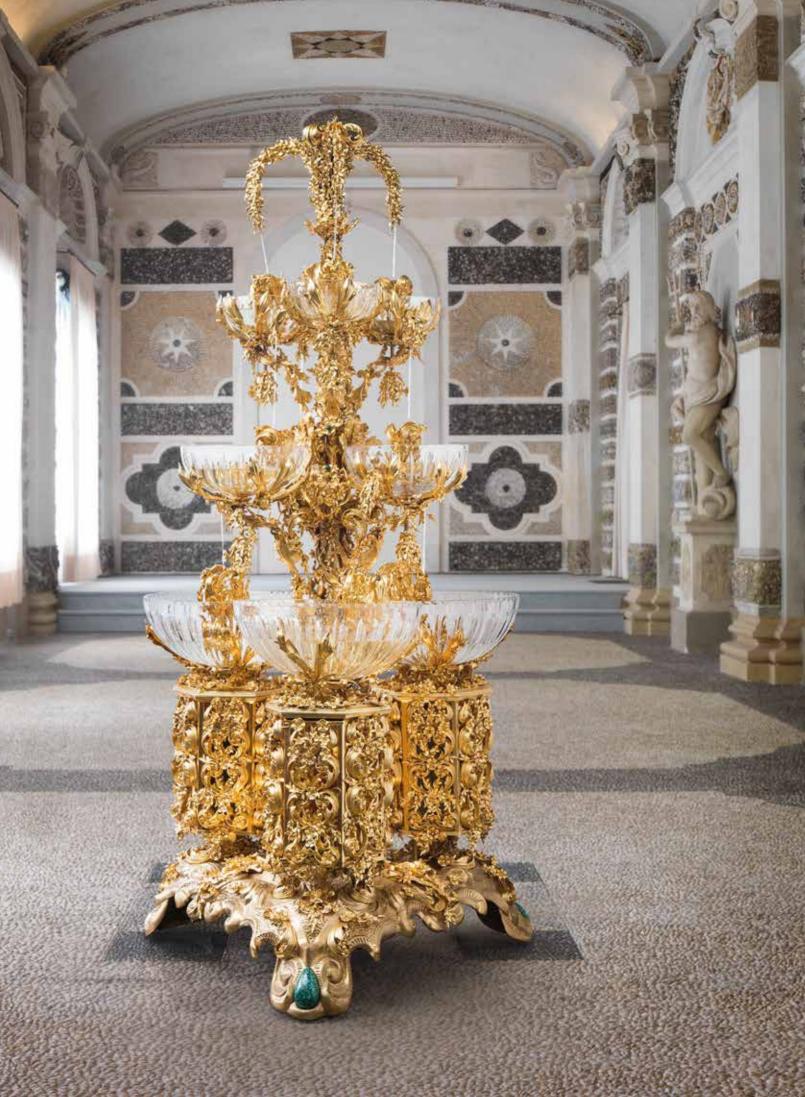

### SALA del MOSAICO SOPHISTICATED INTERIORS.

Floor-standing fountain in bronze gilded with 24 kt gold made using lost wax casting and subsequent protective coating. Malachite finish. Equipped with wheels with brake system for optimum stability. Hand-cut crystal bowls on three levels with pumps conveying water into three different spiral paths from the tip to the base. Final effect illuminated by lighting on the base.

SALA DEL MOSAICO. Sophisticated Interiors.

1100/MLCH Fountain cm 100x100x230h