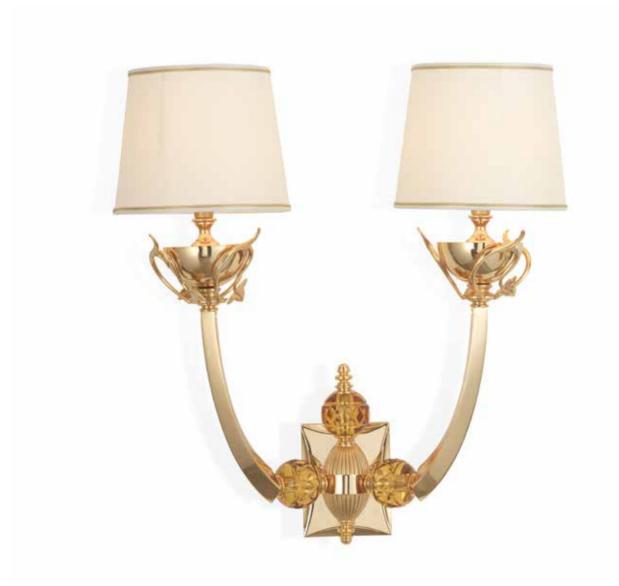

#### SOPHISTICATED INTERIORS.

Our lighting collections are designed to match any kind of context of furnishing from classic to contemporary. The aim of the design of our lighting elements is to reach the highest level of elegance thanks to the care to the details and finishings, and the preciousness of the materials.

800Q135 Stand Floor Lamp in Bronze and crystal cm ø50x190h

800Q122 Applique 2 lights lights in bronze crystal amber color cm 50x25x50h