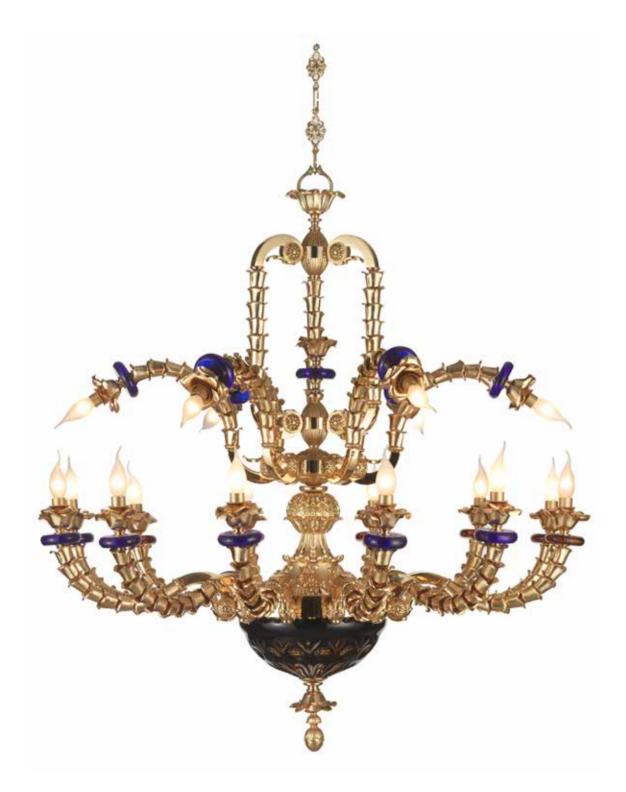

800Q001 Chandelier 12+6 lights in bronze and cased crystal amber and blue cm ø115x125h

800Q022 Applique 2 lights lights in bronze crystal blue color cm 50x25x50h

800Q031 Table Lamp in Bronze and crystal cm ø50x110h