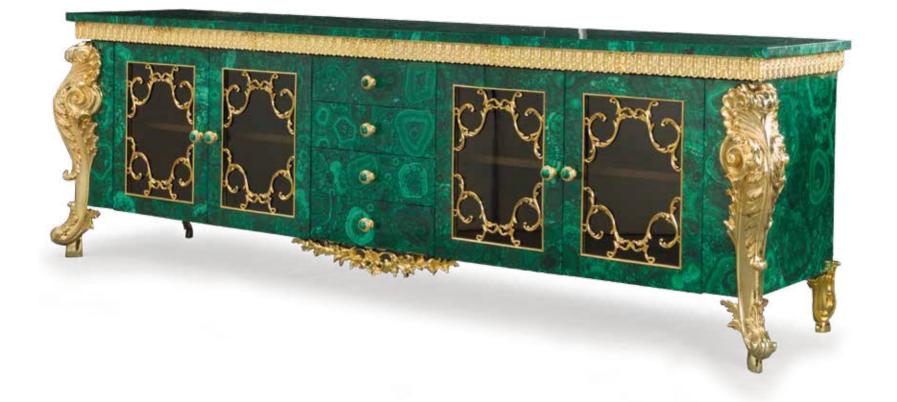

## SALA degli STUCCHI SOPHISTICATED INTERIORS.

0.0.0

Sideboard with four doors with wooden frame, central drawer covered in malachite, four legs, mouldings and elements in bronze gilded with 24 kt gold and subsequent protective coating.

SALA DEGLI STUCCHI. Sophisticated Interiors.

1213/MLCH Sideboard. Goes with 1218/MLCH e 1212/MLCH cm 300x60x120h

### SALA DEGLI STUCCHI. Sophisticated Interiors.

1212/MLCH Sideboard with four doors with wooden frame, covered in malachite, four legs, mouldings and elements in bronze gilded with 24 kt gold and subsequent protective coating. Goes with 1218/MLCH e 1213/MLCH cm 240x60x120h