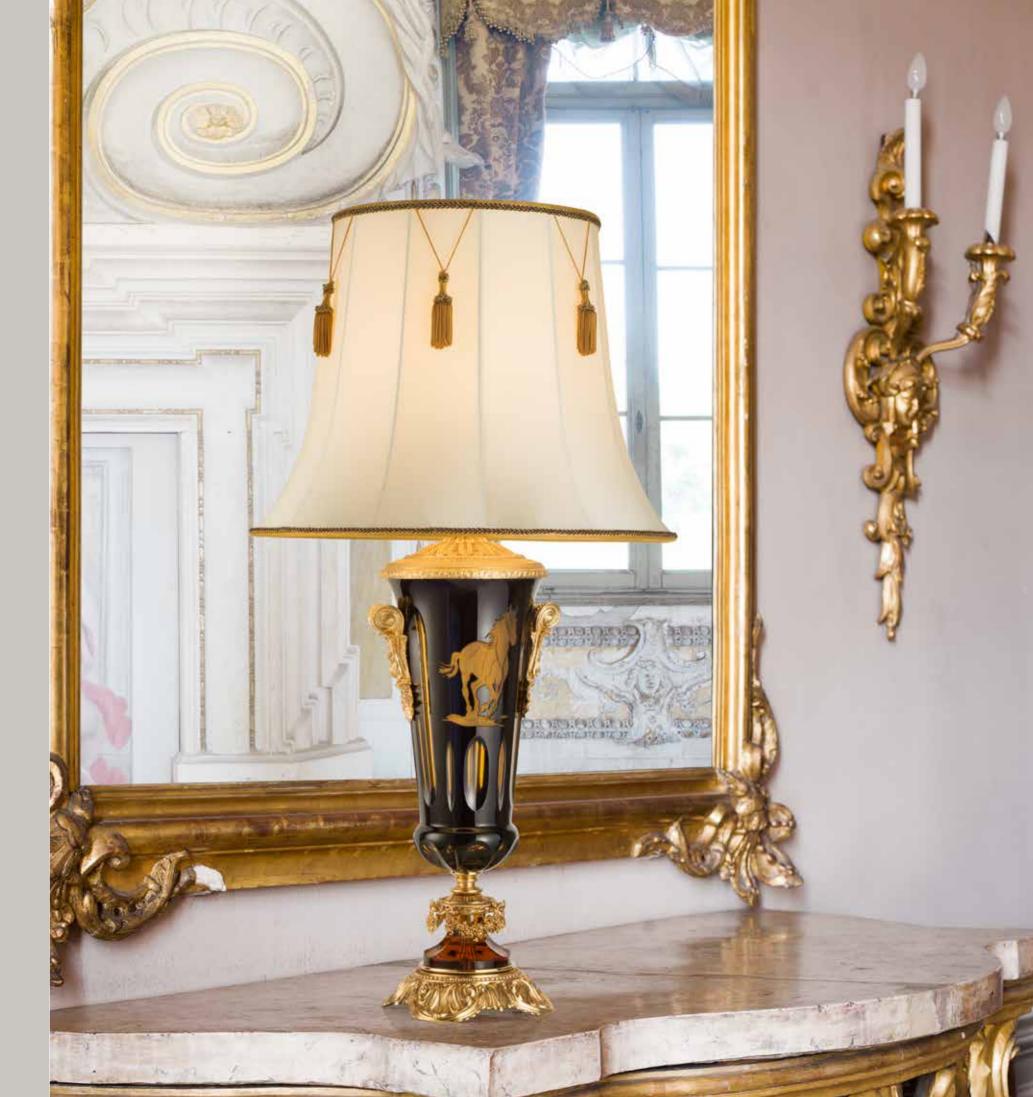

## BIBLIOTECA REALE SOPHISTICATED INTERIORS.

Table lamps can enhance the piece of furnishing and the room they are placed in. Our models are expression of luxury and they can be fully cusomized in terms of color and decorations.

800L251 Table Lamp with horse in crystal amber color cm ø45x85h

900M251 Table Lamp in cased crystal amber and blue cm ø45x85h

900M252 Medici Table Lamp in cased crystal amber and blue d.45 h.95

800M251 Table Lamp in crystal amber color cm ø45x85h