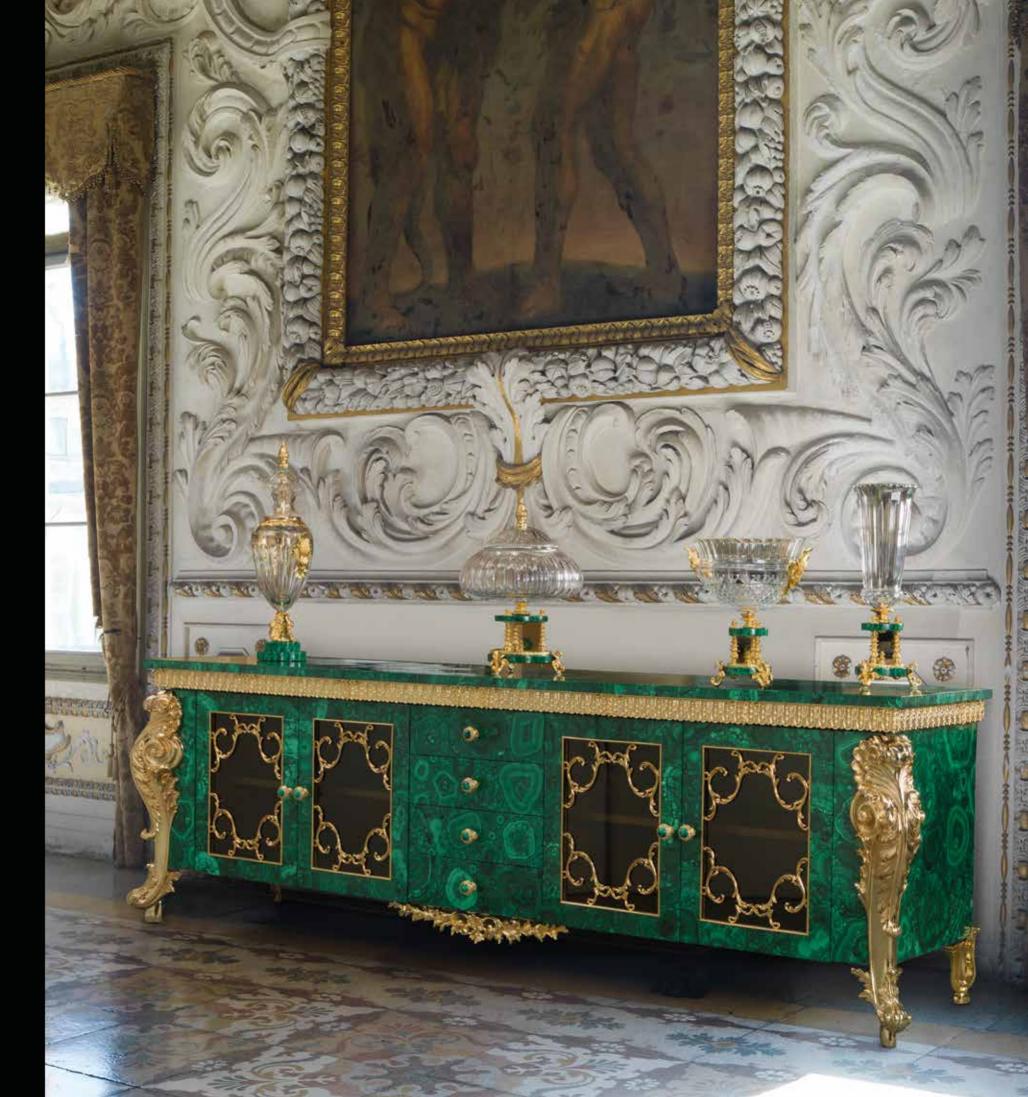

## SALA degli STUCCHI SOPHISTICATED INTERIORS.

0.0.0

Sideboard with four doors with wooden frame, central drawer covered in malachite, four legs, mouldings and elements in bronze gilded with 24 kt gold and subsequent protective coating.

SALA DEGLI STUCCHI. Sophisticated Interiors.

1213/MLCH Sideboard. Goes with 1218/MLCH e 1212/MLCH cm 300x60x120h

### SALA DEGLI STUCCHI. Sophisticated Interiors.

1212/MLCH Sideboard with four doors with wooden frame, covered in malachite, four legs, mouldings and elements in bronze gilded with 24 kt gold and subsequent protective coating. Goes with 1218/MLCH e 1213/MLCH cm 240x60x120h