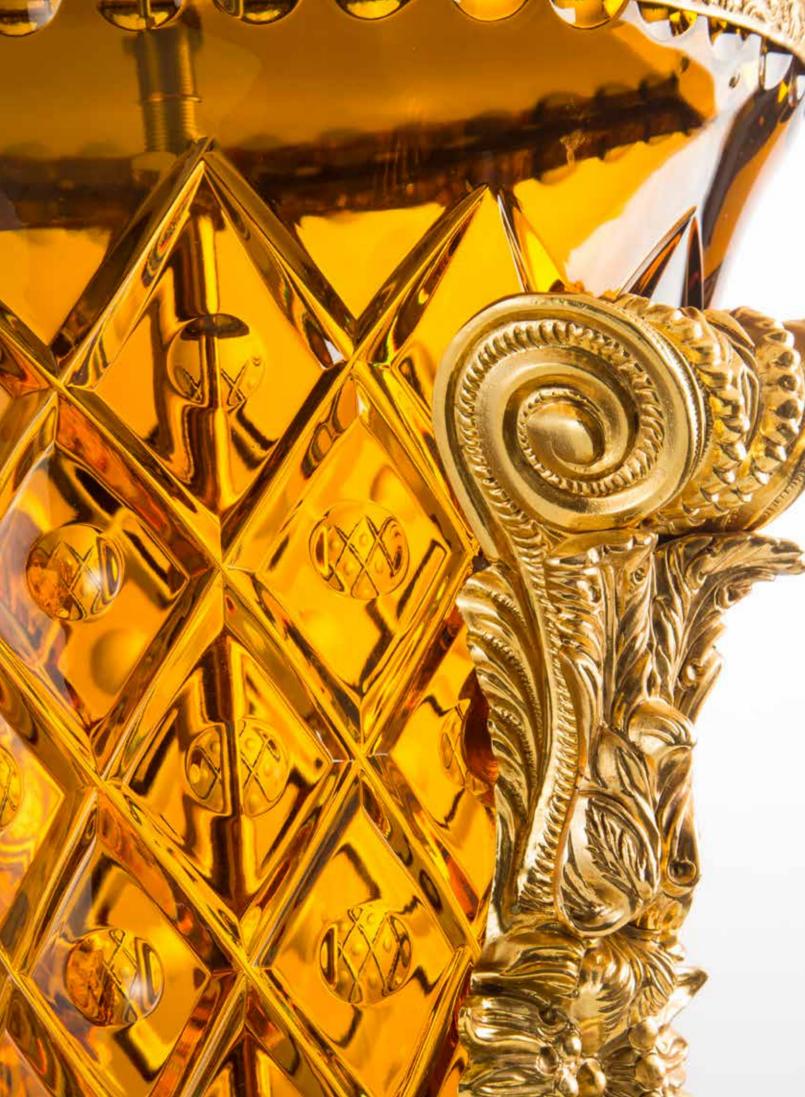

800L252 Medici Table Lamp with horse in crystal amber color cm ø45x95h 900L252 Medici Table Lamp with horse in cased crystal amber and blue cm ø45x95h

900L251 Table Lamp with horse in cased crystal amber and blue cm ø45x85h

800L251 Table Lamp with horse in crystal amber color cm ø45x85h

900M251 Table Lamp in cased crystal amber and blue cm ø45x85h

900M252 Medici Table Lamp in cased crystal amber and blue d.45 h.95

800M251 Table Lamp in crystal amber color cm ø45x85h

800M252 Medici Table Lamp in crystal amber color cm ø45x95h

250F145 Candelabra 13 lights with crystal body cm ø60x115h

200M250 Candelabra 12 lights with Portoro Marble base and finishings cm ø65x90h