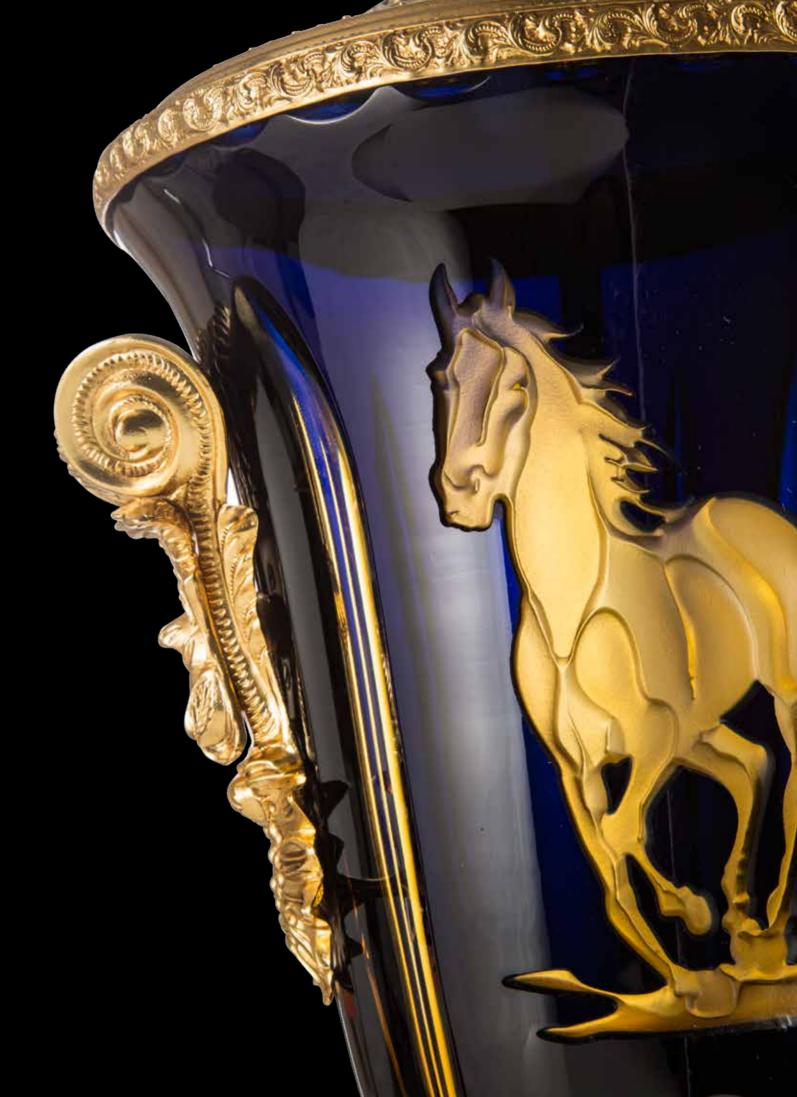

800L252 Medici Table Lamp with horse in crystal amber color cm ø45x95h 900L252 Medici Table Lamp with horse in cased crystal amber and blue cm ø45x95h

900L251 Table Lamp with horse in cased crystal amber and blue cm ø45x85h