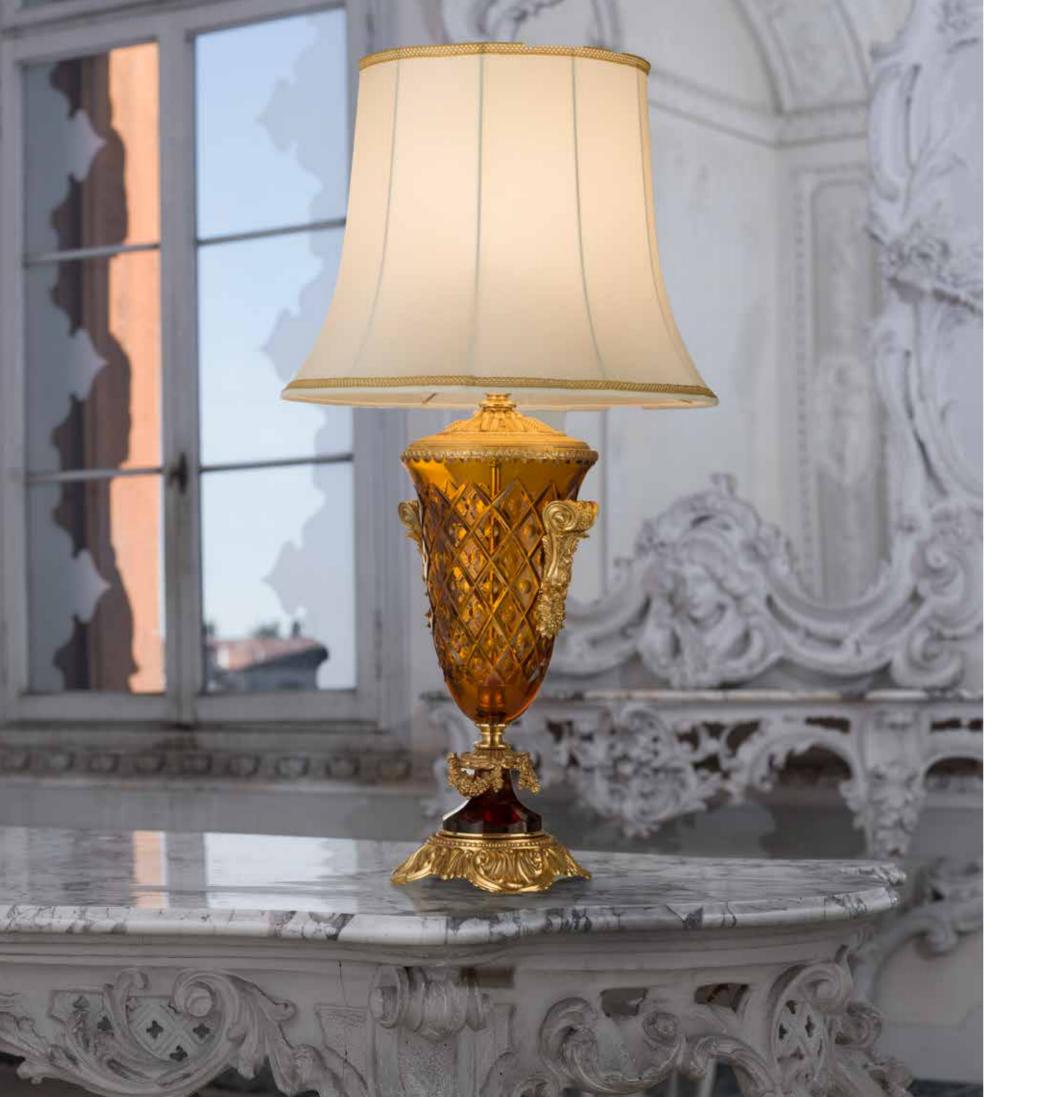

800M219 Giant amber Medici vase with cast handles cm Ø28x55h

800Z150 Oliva amber lamp with cast base cm Ø40x65h