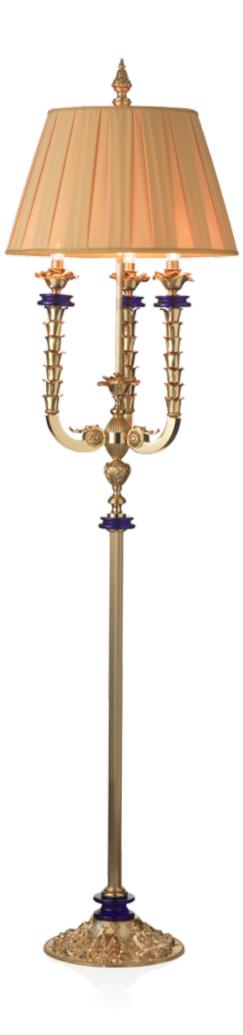

800Q035 Stand Floor Lamp in Bronze and crystal cm ø50x190h

1080/AMB Stand Floor Lamp in crystal amber color. cm ø95x250h

800Q106 Chandelier 6 lights in bronze and crystal amber color cm ø115x125h

800Q131 Table Lamp in Bronze and crystal cm ø50x100h