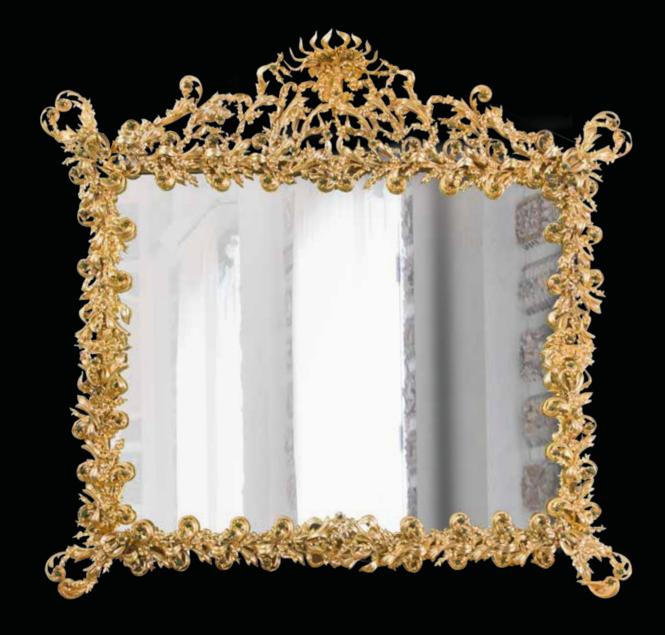

## GALLERIA delle CONCHIGLIE

SOPHISTICATED INTERIORS.

Wall console table covered with top in malachite made using lost wax casting, four legs, mouldings and elements in bronze gilded with 24 kt gold and subsequent protective coating. Mirror in bronze gilded with 24 kt gold made using lost wax casting and subsequent protective coating. Malachite finish. GALLERIA DELLE CONCHIGLIE. Sophisticated Interiors.

1005/MLCH Wall console table cm 200x65x950h

1006/MLCH Mirror cm 160x145h