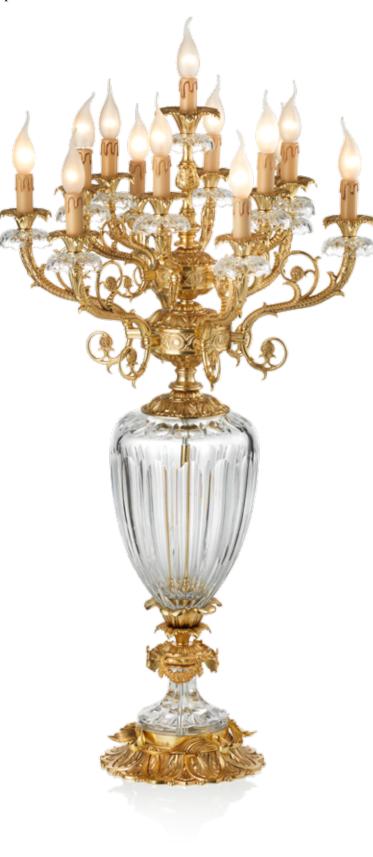

800M252 Medici Table Lamp in crystal amber color cm ø45x95h

250F145 Candelabra 13 lights with crystal body cm ø60x115h

200M250 Candelabra 12 lights with Portoro Marble base and finishings cm ø65x90h