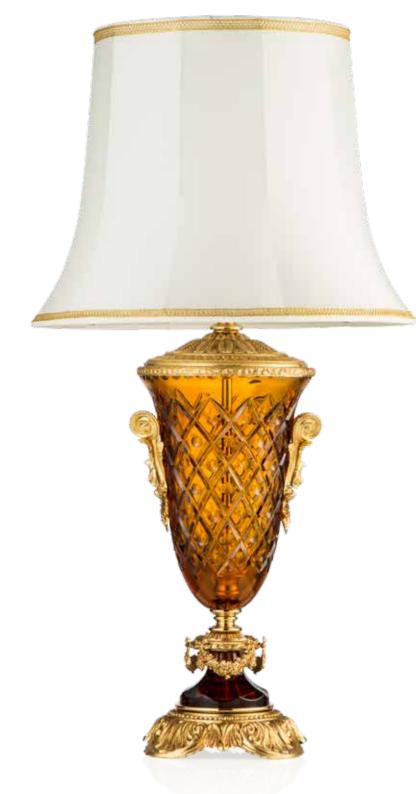

800L251 Table Lamp with horse in crystal amber color cm ø45x85h

900M251 Table Lamp in cased crystal amber and blue cm ø45x85h

900M252 Medici Table Lamp in cased crystal amber and blue d.45 h.95

800M251 Table Lamp in crystal amber color cm ø45x85h

800M252 Medici Table Lamp in crystal amber color cm ø45x95h

250F145 Candelabra 13 lights with crystal body cm ø60x115h

200M250 Candelabra 12 lights with Portoro Marble base and finishings cm ø65x90h