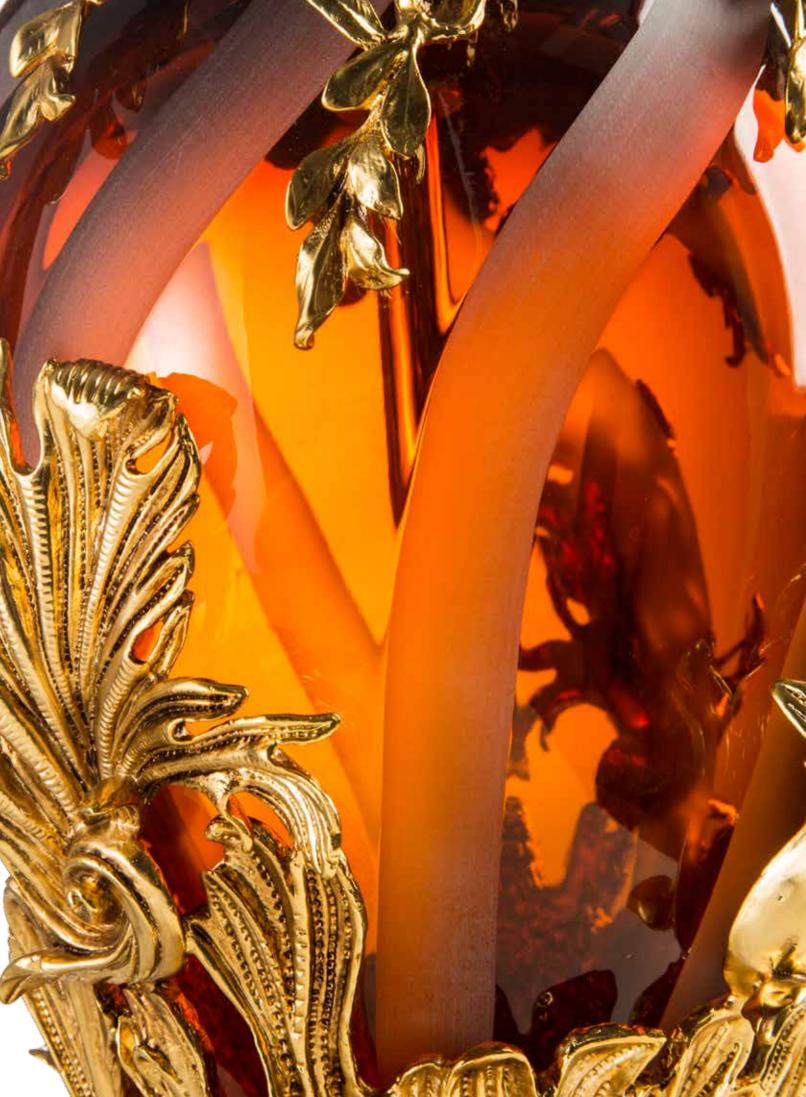

800M219 Giant amber Medici vase with cast handles cm Ø28x55h

800Z150 Oliva amber lamp with cast base cm Ø40x65h