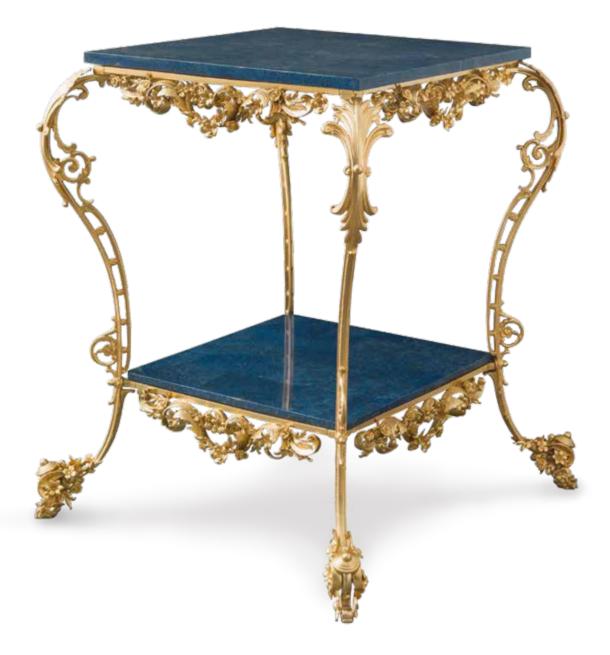

### SALA della CACCIA sophisticated interiors.

Square side table with double surface in lapis lazuli. Bronze structure gilded with gold 24 kt made using lost wax casting with floral motifs. Subsequent protective coating.

#### SALA DELLA CACCIA. Sophisticated Interiors.

100A002 Medium-sized square box in clear crystal cm 12x12x25h

100A001 Square box in clear crystal cm 12x12x20h

1013/LPSL Side table with metal decorations and double surface in lapis lazuli cm 80x80x85h