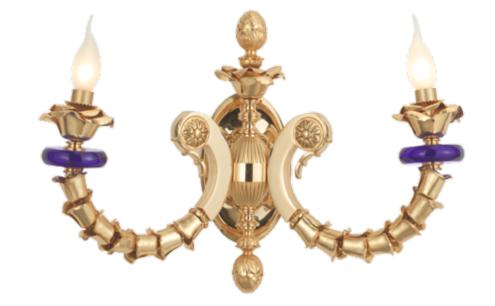

800Q135 Stand Floor Lamp in Bronze and crystal cm ø50x190h

800Q122 Applique 2 lights lights in bronze crystal amber color cm 50x25x50h