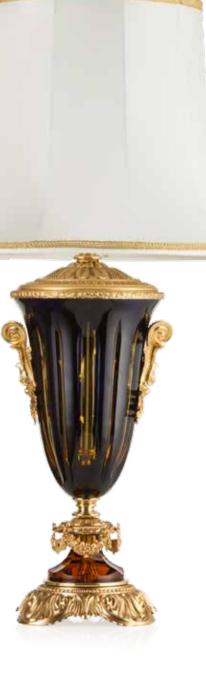

800M219 Giant amber Medici vase with cast handles cm Ø28x55h

800Z150 Oliva amber lamp with cast base cm Ø40x65h