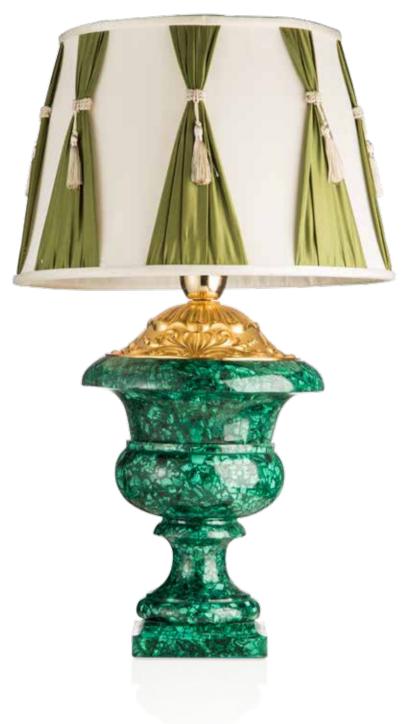

0x110h SALA DEGLI SPECCHI. Sophisticated Interiors.









## GALLERIA delle CONCHIGLIE

SOPHISTICATED INTERIORS.

Wall console table covered with top in malachite made using lost wax casting, four legs, mouldings and elements in bronze gilded with 24 kt gold and subsequent protective coating. Mirror in bronze gilded with 24 kt gold made using lost wax casting and subsequent protective coating. Malachite finish. GALLERIA DELLE CONCHIGLIE. Sophisticated Interiors.





1005/MLCH Wall console table cm 200x65x950h



1006/MLCH Mirror cm 160x145h

#### GALLERIA DELLE CONCHIGLIE. Sophisticated Interiors.





5625/MLCH Epergne Stand with malachite base cm Ø25x36h



5320/MLCH Oval centrepiece with square base made of malachite cm 35x18x24h GALLERIA DELLE CONCHIGLIE. Sophisticated Interiors.



2012/MLCH Amphora shaped Table Lamp in Malachite cm ø45x65h

### SALA del MOSAICO SOPHISTICATED INTERIORS.

Floor-standing fountain in bronze gilded with 24 kt gold made using lost wax casting and subsequent protective coating. Malachite finish. Equipped with wheels with brake system for optimum stability. Hand-cut crystal bowls on three levels with pumps conveying water into three different spiral paths from the tip to the base. Final effect illuminated by lighting on the base.



SALA DEL MOSAICO. Sophisticated Interiors.







1100/MLCH Fountain cm 100x100x230h

### SALA della CACCIA sophisticated interiors.

Square side table with double surface in lapis lazuli. Bronze structure gilded with gold 24 kt made using lost wax casting with floral motifs. Subsequent protective coating.