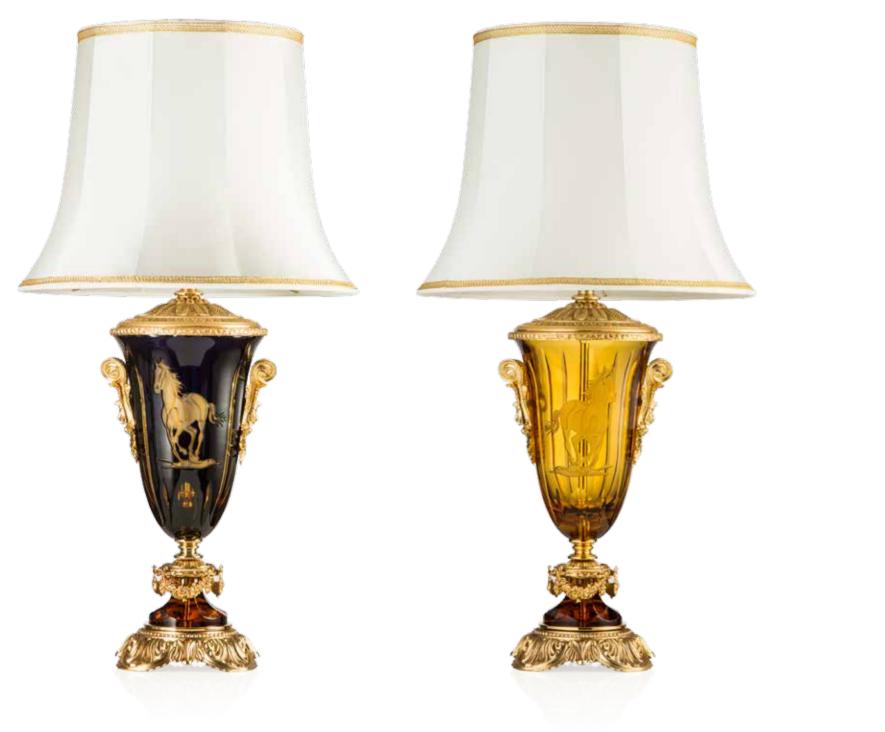

800L252 Medici Table Lamp with horse in crystal amber color cm ø45x95h 900L252 Medici Table Lamp with horse in cased crystal amber and blue cm ø45x95h

900L251 Table Lamp with horse in cased crystal amber and blue cm ø45x85h

800L251 Table Lamp with horse in crystal amber color cm ø45x85h

900M251 Table Lamp in cased crystal amber and blue cm ø45x85h

900M252 Medici Table Lamp in cased crystal amber and blue d.45 h.95

800M251 Table Lamp in crystal amber color cm ø45x85h