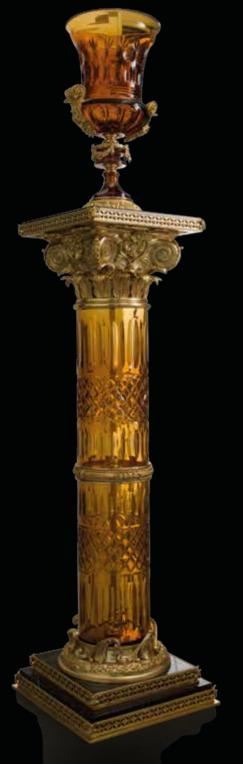

1011/AMTH Round side table with double surface in amethyst cm Ø43x78h

Hand-cut crystal column, amber colour (the true colour of crystal), marble base Emperador Dark. Capital in bronze gilded with 24 kt gold and subsequent protective coating. Historical stylistic reference to the canons of times ranging from ancient Rome to the Renaissance.

200M512 Crystal column, Emperador Dark marble base, capital in bronze gilded with 24 kt gold and subsequent protective coating. cm 42x42x130h