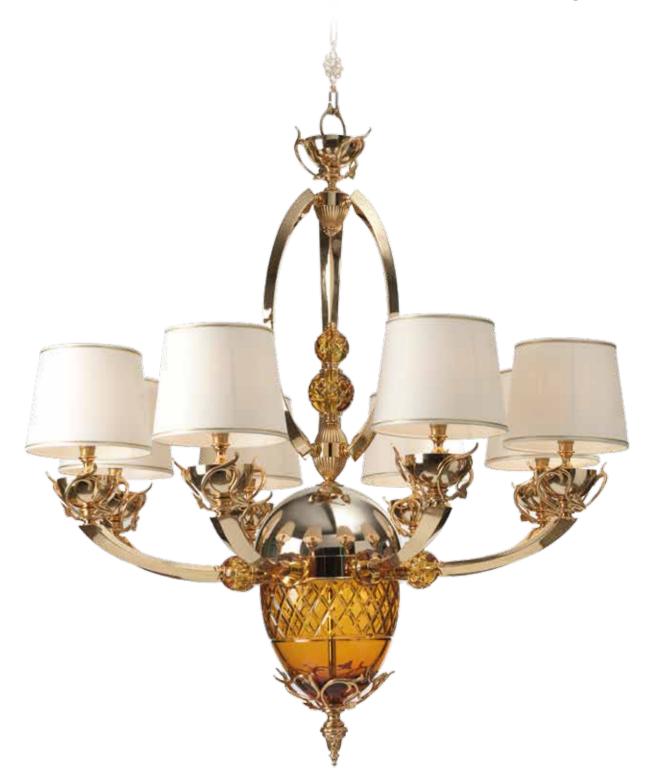

800Q001 Chandelier 12+6 lights in bronze and cased crystal amber and blue cm ø115x125h

800Q022 Applique 2 lights lights in bronze crystal blue color cm 50x25x50h

800Q031 Table Lamp in Bronze and crystal cm ø50x110h