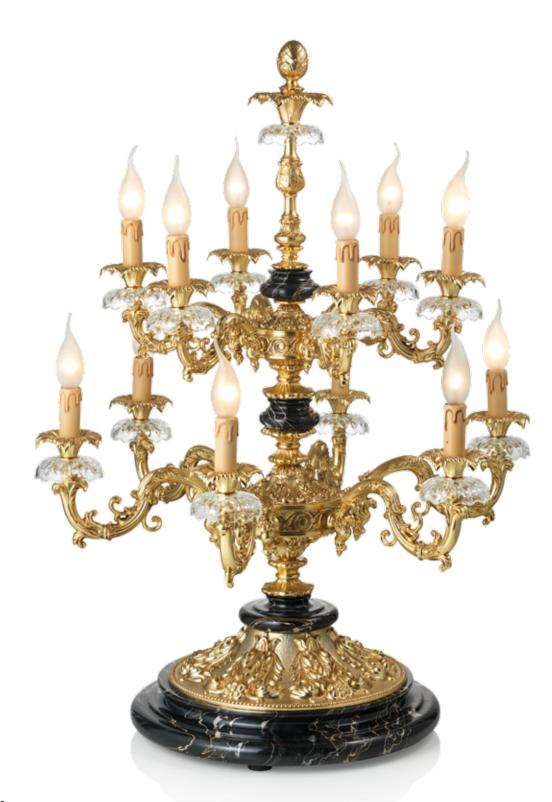

800M252 Medici Table Lamp in crystal amber color cm ø45x95h

250F145 Candelabra 13 lights with crystal body cm ø60x115h

200M250 Candelabra 12 lights with Portoro Marble base and finishings cm ø65x90h