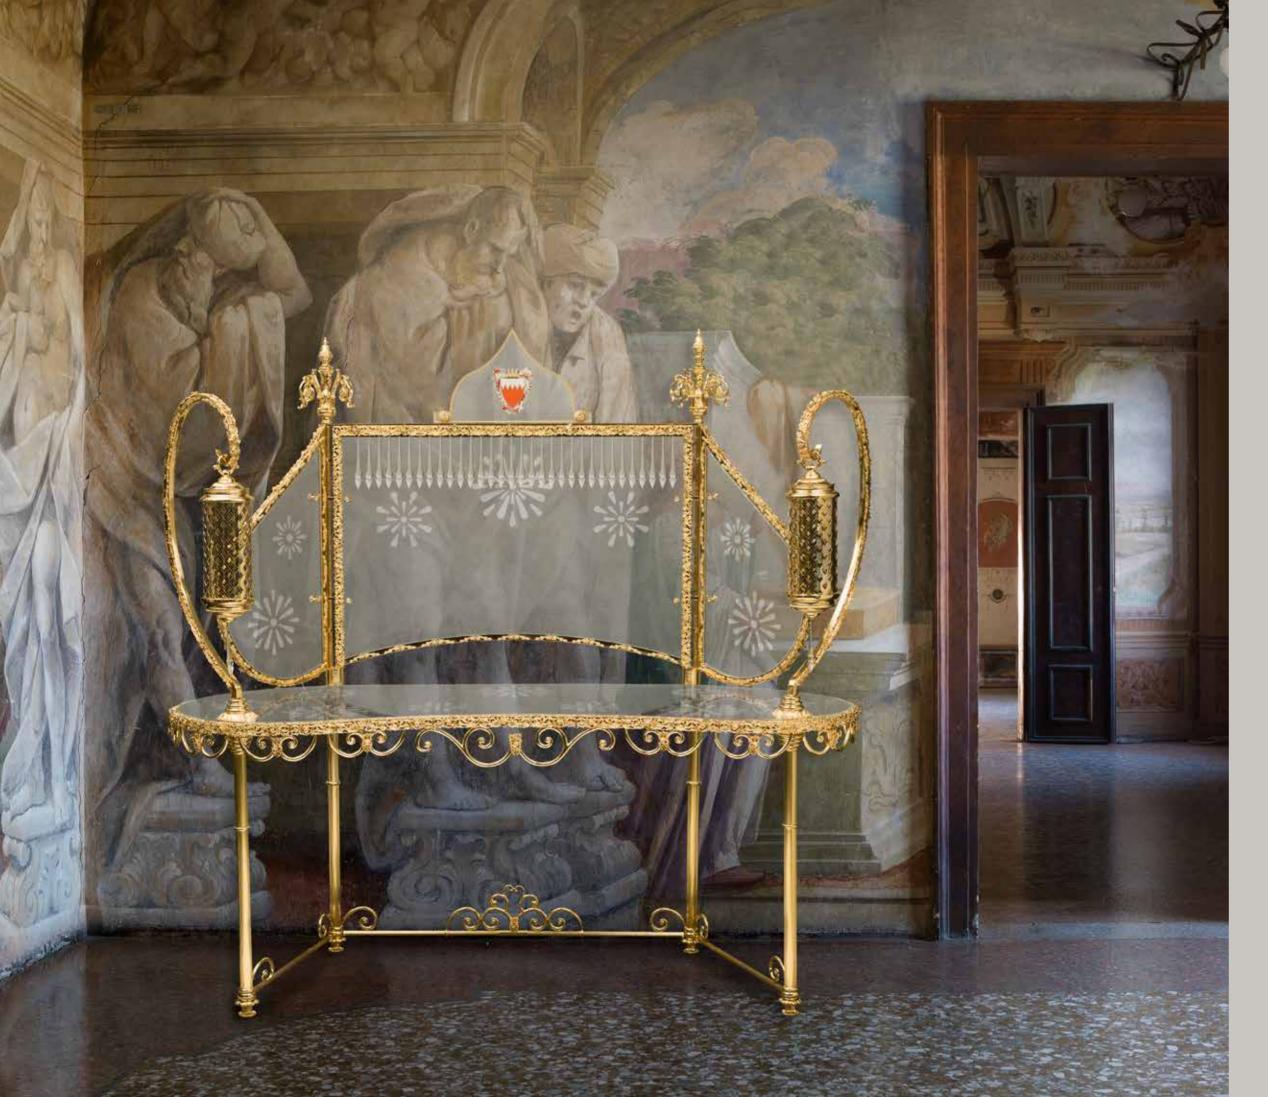

DUCA sophisticated interiors.

Bathroom console table in bronze gilded with 24 kt gold and subsequent protective coating. Honey onyx surface, adjustable legs for correct positioning even on uneven surfaces. Washbasin in hand-cut crystal. Mirror in honey onyx with finishing in bronze gilded with 24 kt gold and subsequent protective coating.





1091/MRMO Bathroom console table with single table in honey onyx cm 110x52 SALA DEL DUCA. Sophisticated Interiors.



SALA DEL DUCA. Sophisticated Interiors.



250B107 Bathroom mirror with cast leaves cm 33h



250B108 Bathroom container with cast leaves cm Ø18



250B102 Toothbrush holder with cast base cm 15h



250B103 Soap dispenser with cast base cm 18h



250B106 Glass with cast base cm 15h



1090/MRMO Linear mirror in honey onyx cm 80x100



### SALA delle CARIATIDI SOPHISTICATED INTERIORS.

Console table in bronze gilded with 24 kt gold with top and back in engraved Plexiglas and mother of pearl inlays.

SALA DELLE CARIATIDI. Sophisticated Interiors.







1020/PLXG Console table with bronze back, engraved Plexiglas shelves and mother of pearl inlays cm 200x80x210h





1022/PLXG Bronze lantern with LED light cm 190h





## SALA delle ARTI E DELLE SCIENZE

#### SOPHISTICATED INTERIORS.

Our lighting collections are designed to match any kind of context of furnishing from classic to contemporary. The aim of the design of our lighting elements is to reach the highest level of elegance thanks to the care to the details and finishings, and the preciousness of the materials.





800Q001 Chandelier 12+6 lights in bronze and ca