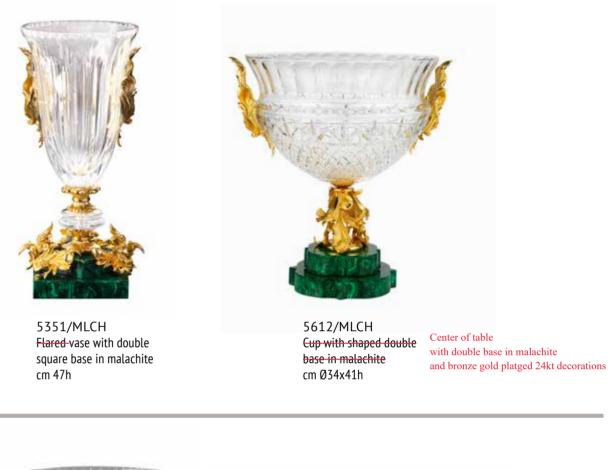

#### GALLERIA DELLE CONCHIGLIE. Sophisticated Interiors.

5625/MLCH Epergne Stand with malachite base cm Ø25x36h

5320/MLCH Oval centrepiece with square base made of malachite cm 35x18x24h GALLERIA DELLE CONCHIGLIE. Sophisticated Interiors.