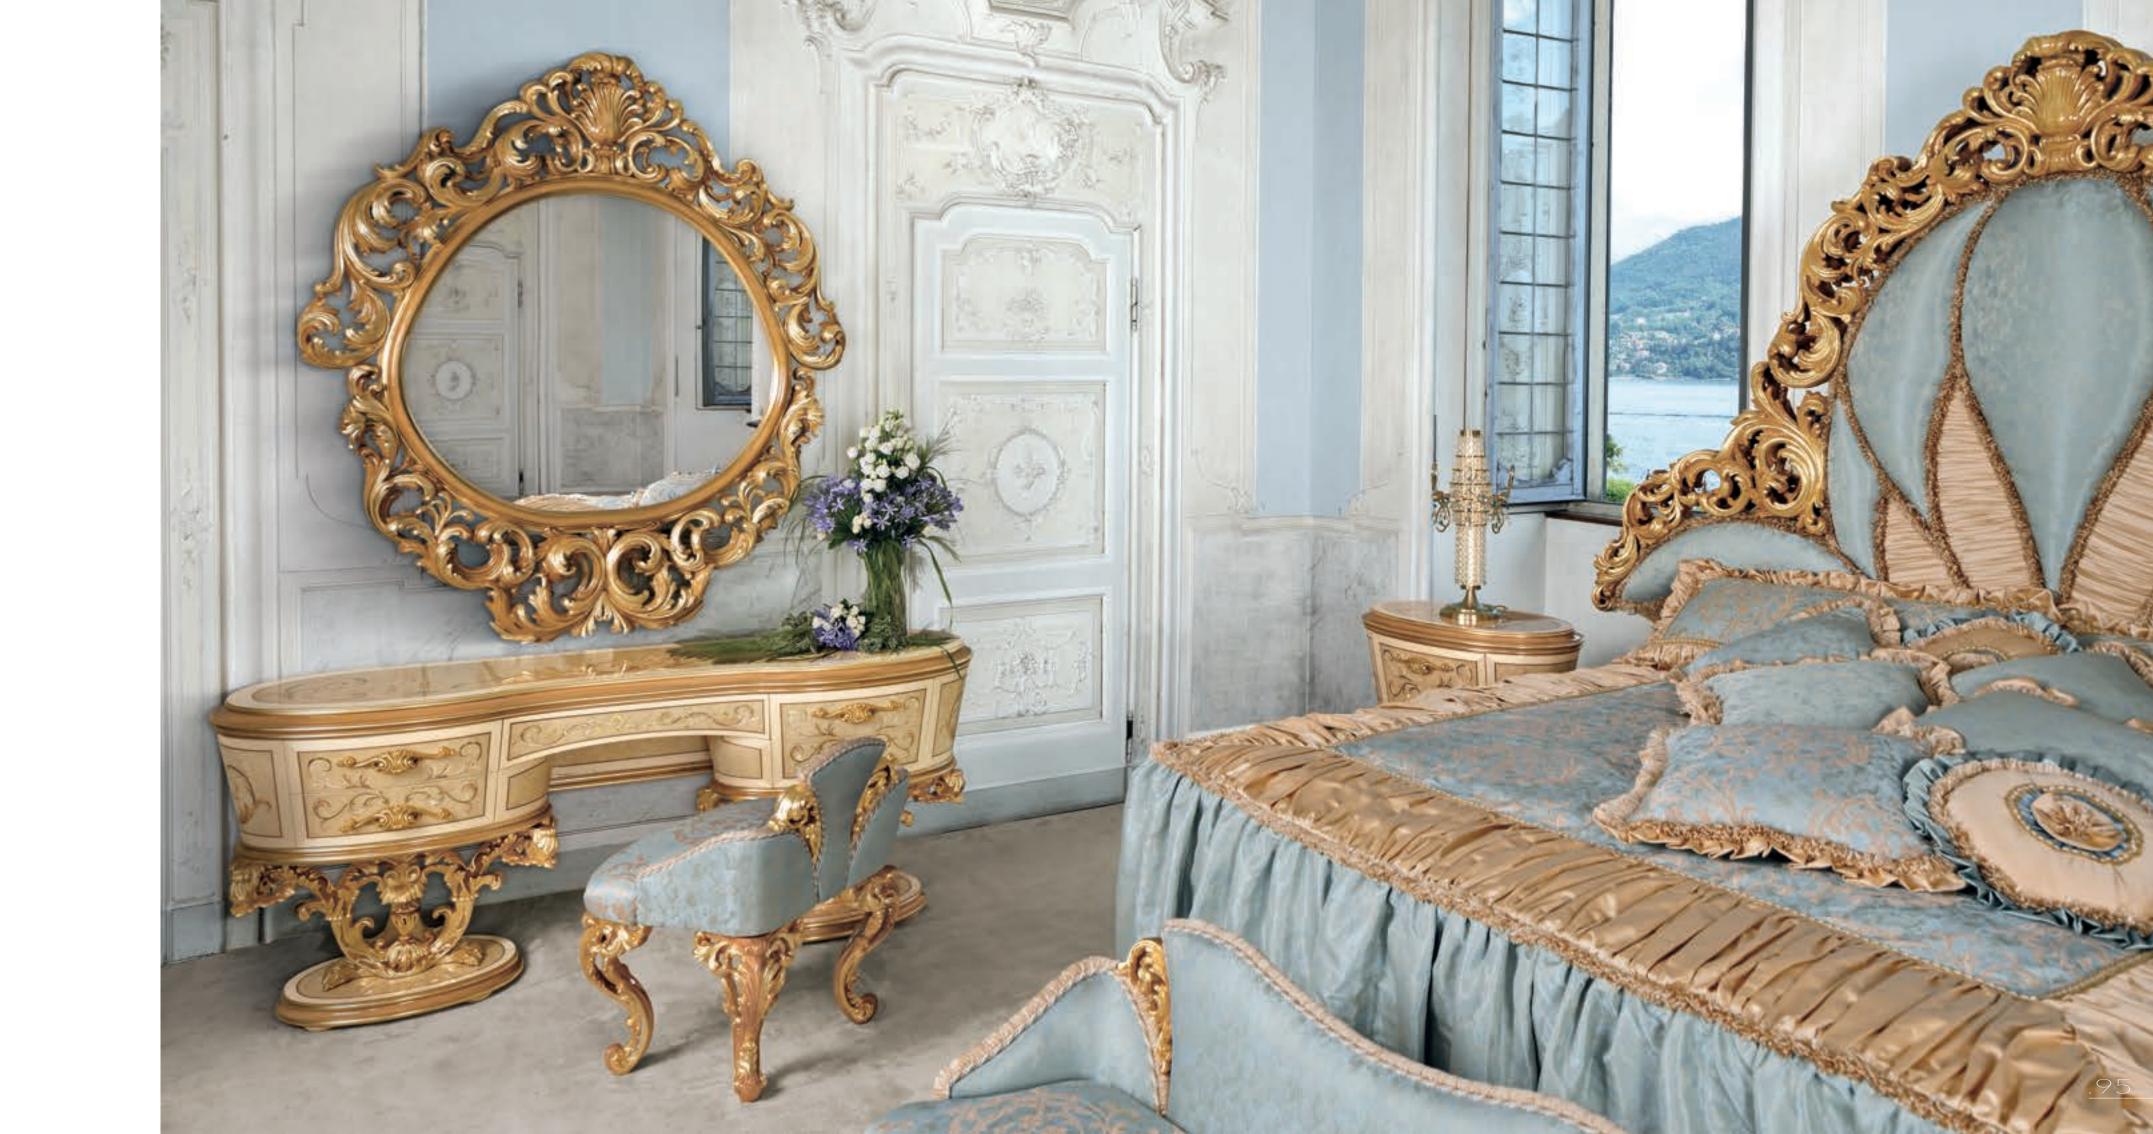

.80 - .87

MATTRESS Mattress for Super King bed

Bed cover included nr. 2 big pillows

L.270 D.340

Square pillows for bed L.50 H.50

2301/RP Round pillows for bed Ø 45

Night table L. 70 D. 50 H. 80

19040/M L. 127 D. 55 H. 75

Dressing table L. 203 D. 64 H. 100

19035/M L. 167 D. 18 H. 132

Table lamp

19750 ø 28 H. 62

Cascade applique L. 22 D. 13 H. 92 19758

.88 - .97

19506/SKH Bed Super King headboard and side rails approx L.272 D.225 H.250