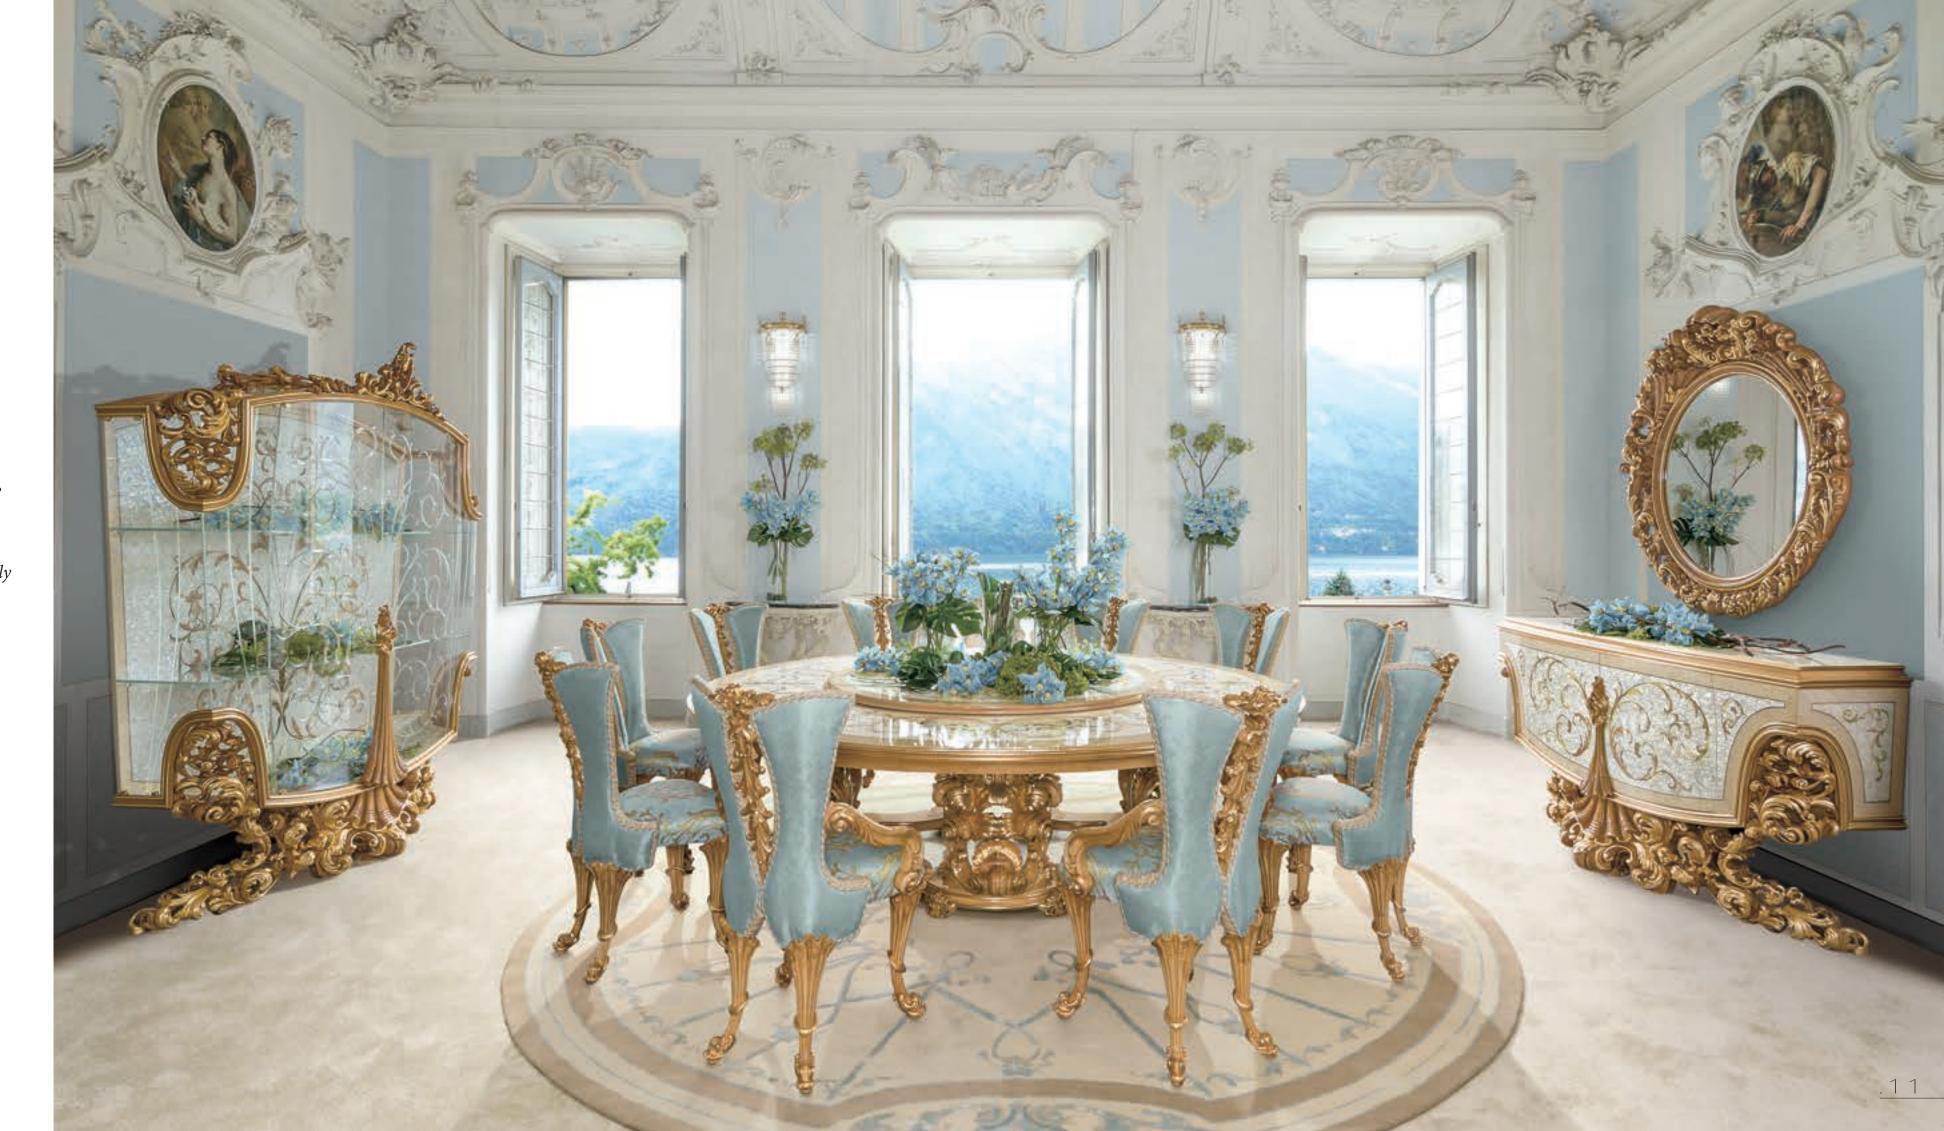

.96

**18272/M** Curio Cabinet 2/D with crown L. 200 D. 65 H. 240

18097/M Round table Ø 280 H.80

18097/A/M Lazy Susan

**18120/M** Chair in fabric L. 63 D. 70 H. 110

**18121/M** Armchair in fabric L. 71 D. 70 H. 110 18177/M L. 201 D. 55 H. 106

L u x u r y

Н о м е

F U R N I T U R E

Art meets nature.

This is how our Volesio collection was born, with its incredible beauty and elegance.

Light blue and gold, like reflections of the lake when the sun rises in the morning.