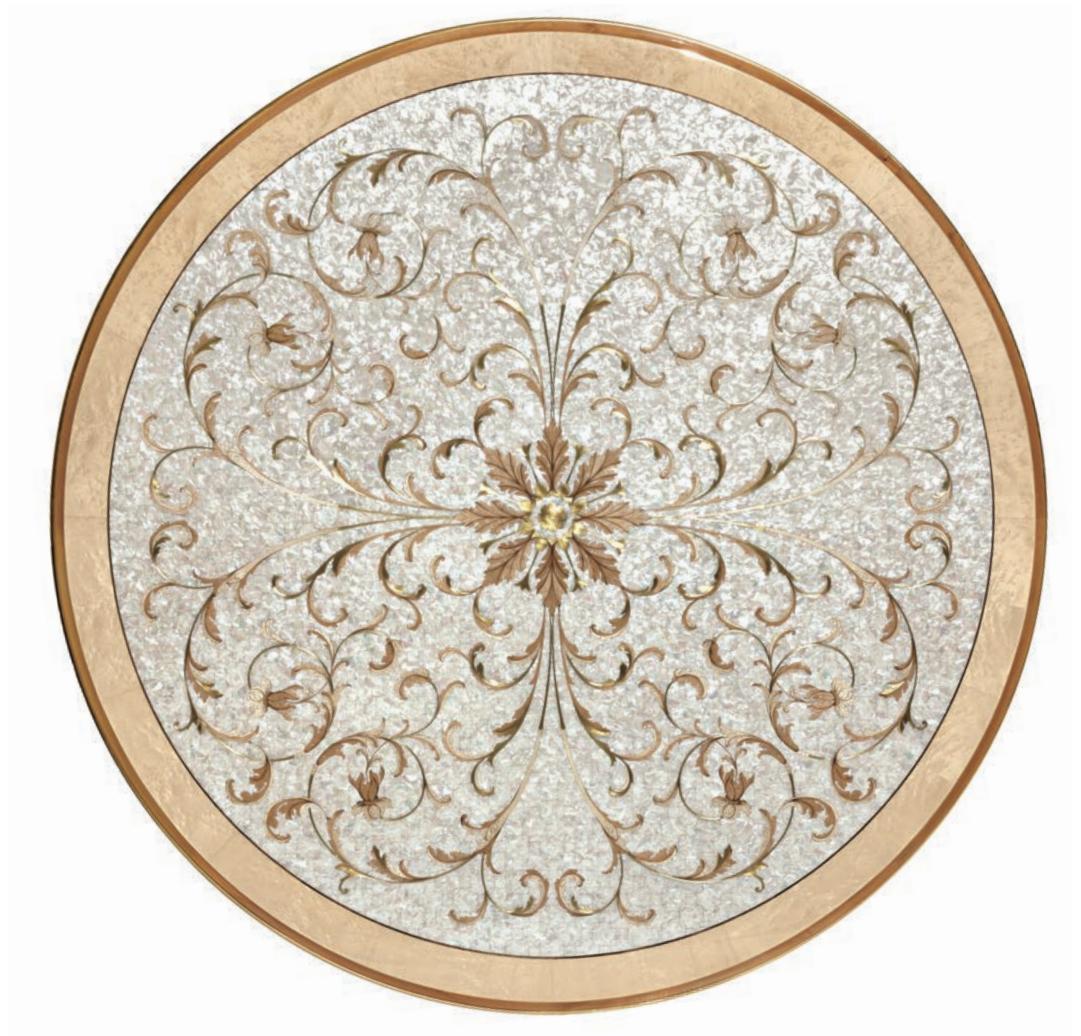

.96

**18272/M** Curio Cabinet 2/D with crown L. 200 D. 65 H. 240

18097/M Round table Ø 280 H.80

18097/A/M Lazy Susan

**18120/M** Chair in fabric L. 63 D. 70 H. 110

**18121/M** Armchair in fabric L. 71 D. 70 H. 110 18177/M L. 201 D. 55 H. 106