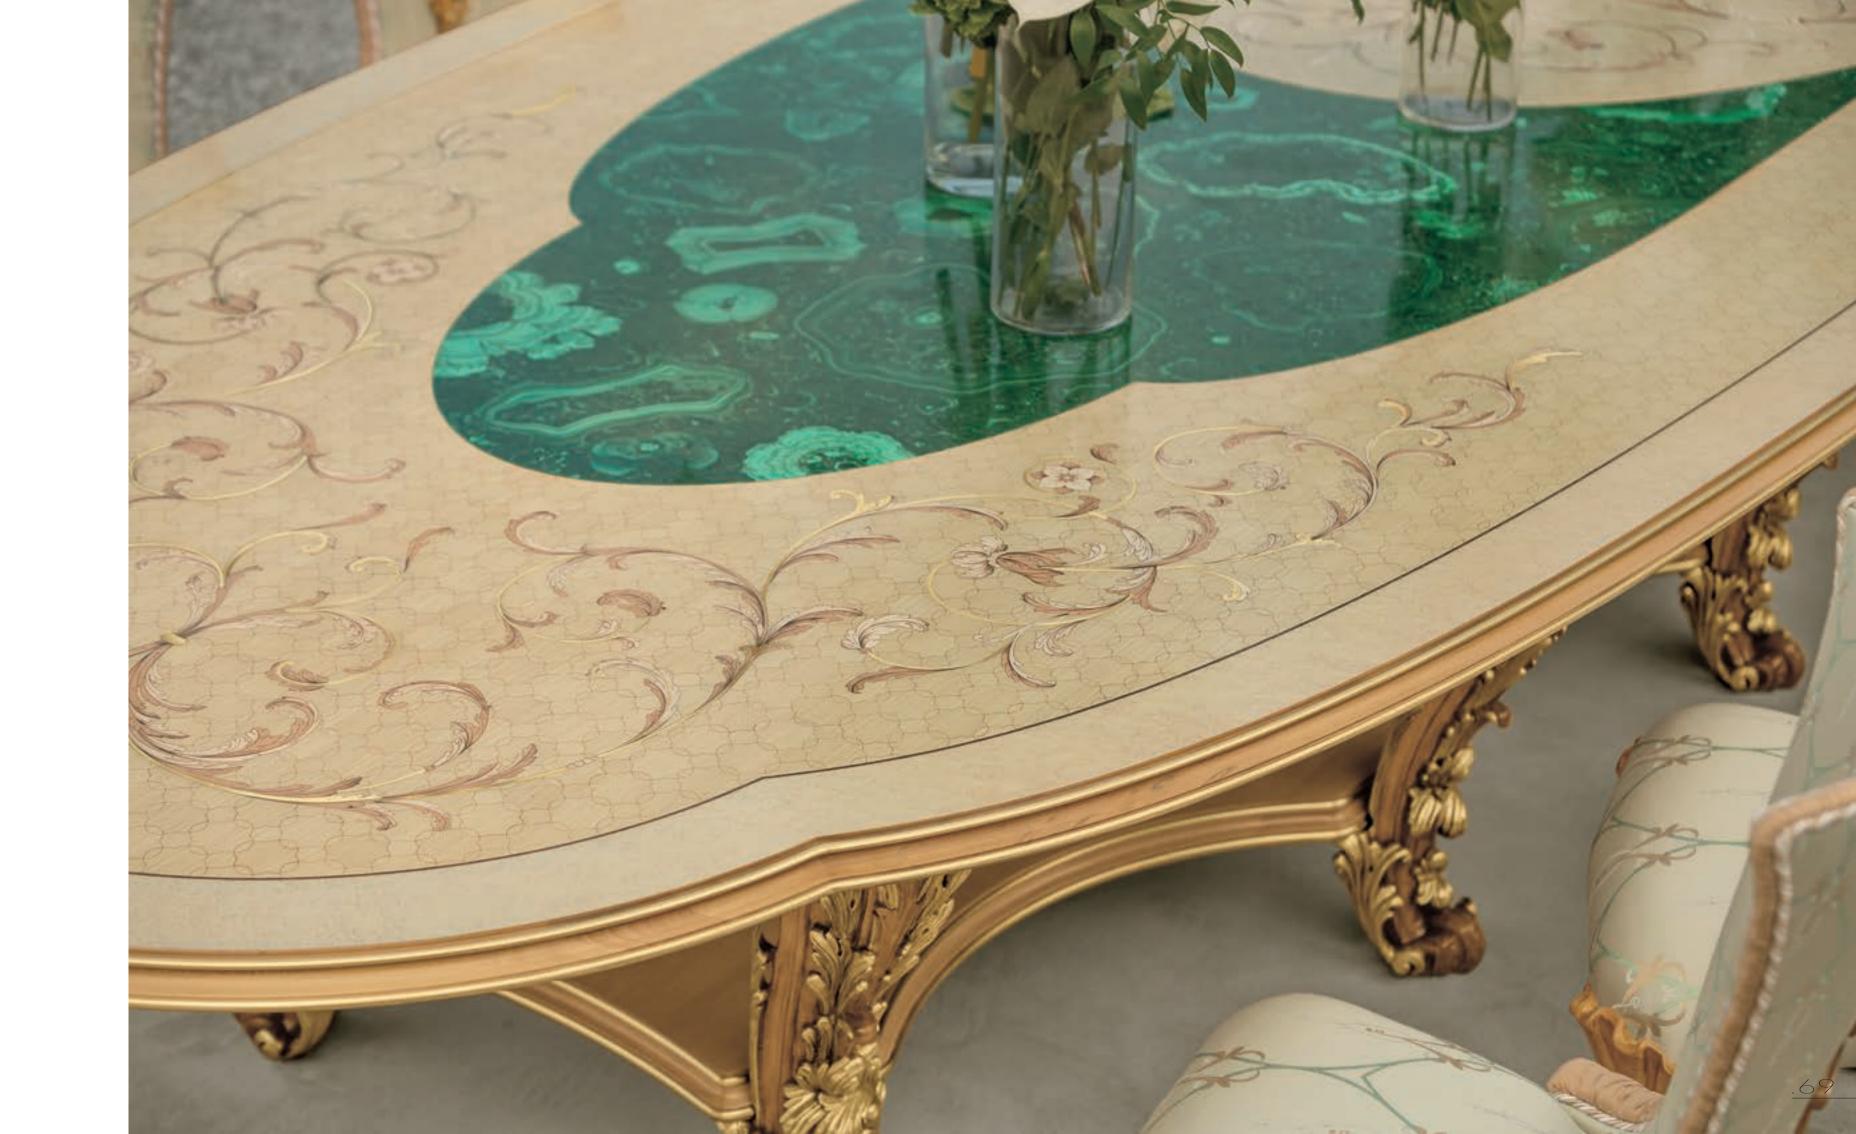

Cascade applique

Rectangular carpet L.440 D.250

.60 - .73

Big oval table with inserts in Malachite on top, with inlays of coll.Volesio
L.900 D.200 H.80

Chair 18120 L. 63 D. 70 H. 110

Armchair 18121 L. 71 D. 70 H. 110