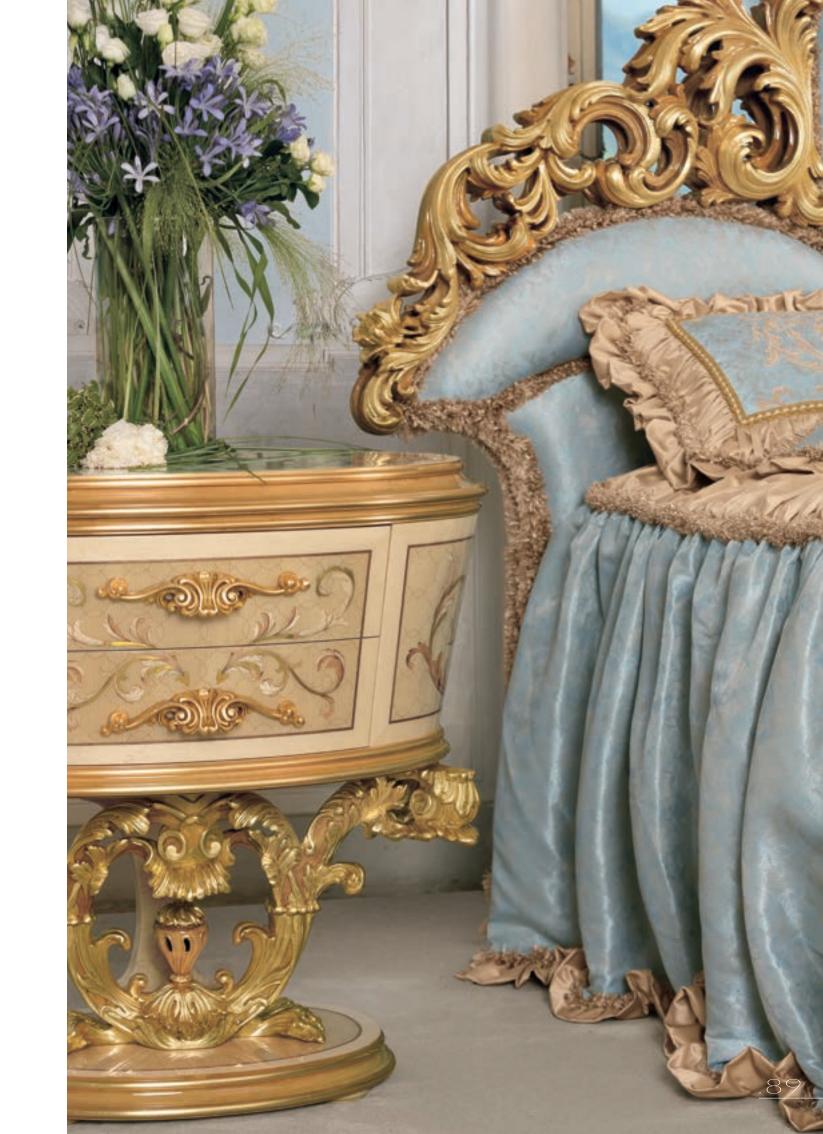

.80 - .87

MATTRESS Mattress for Super King bed

Bed cover included nr. 2 big pillows

L.270 D.340

Square pillows for bed L.50 H.50

2301/RP Round pillows for bed Ø 45

Night table L. 70 D. 50 H. 80

19040/M L. 127 D. 55 H. 75

Dressing table L. 203 D. 64 H. 100

19035/M L. 167 D. 18 H. 132

Table lamp

19750 ø 28 H. 62

Cascade applique L. 22 D. 13 H. 92 19758

.88 - .97

19506/SKH Bed Super King headboard and side rails approx L.272 D.225 H.250