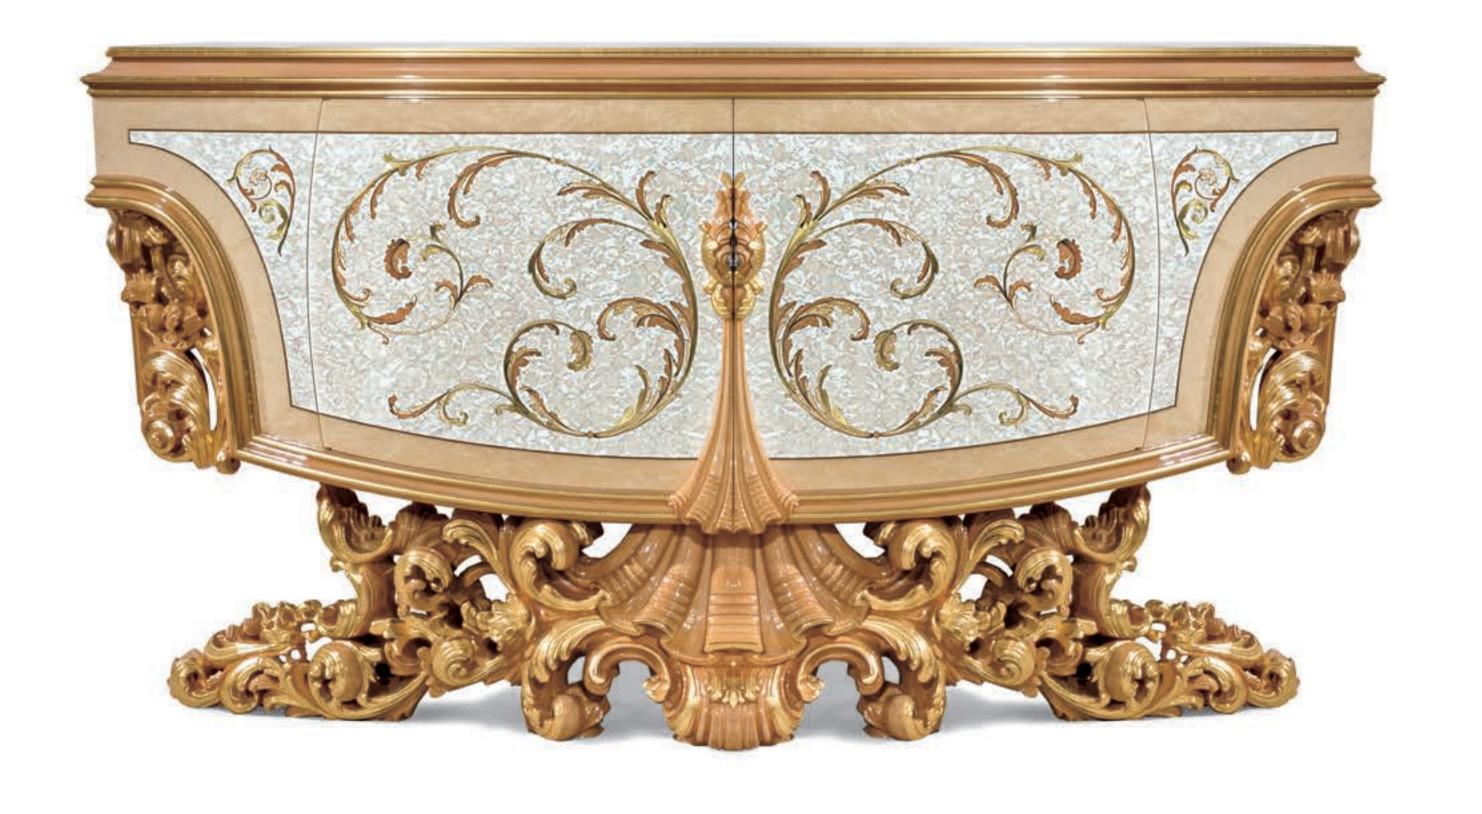

Mirror for sideboard 18035/M

Round carpet

Sideboard 2 doors

Applique 3+2 lights

Lower part with doors L. 249 D. 61 H. 249

Armchair including decorative pillows (2 square and 1 round) L. 154 D.115 H. 105

L. 22 D. 13 H. 92