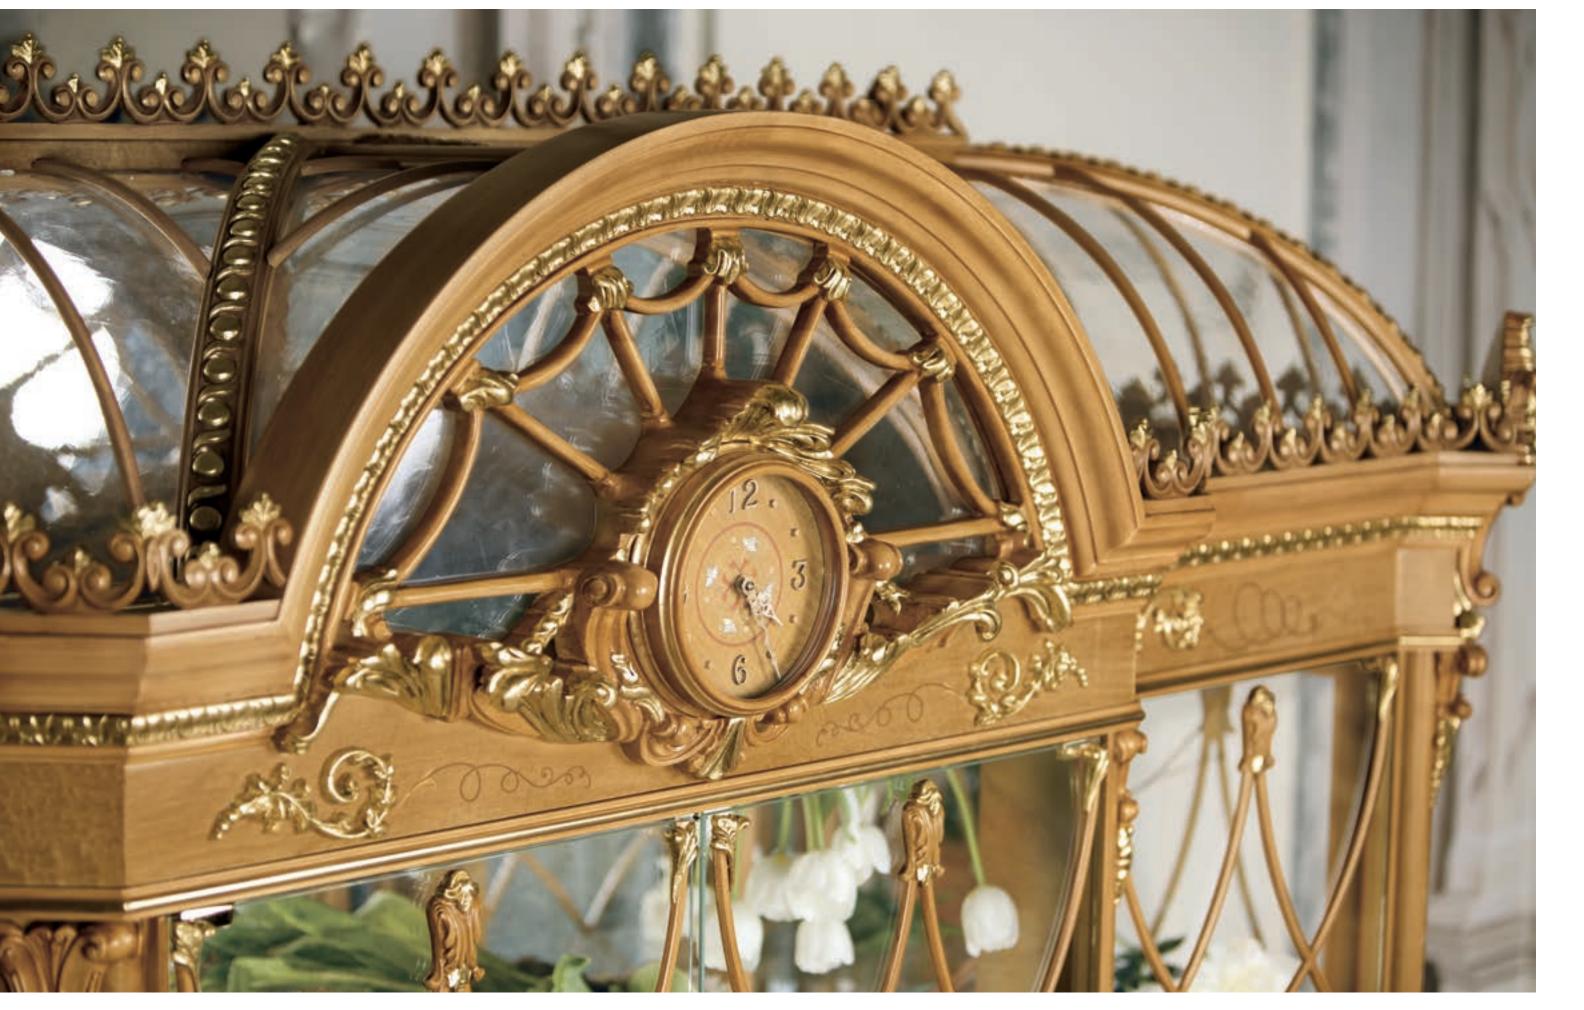

.96

**18272/M** Curio Cabinet 2/D with crown L. 200 D. 65 H. 240

18097/M Round table Ø 280 H.80

18097/A/M Lazy Susan

**18120/M** Chair in fabric L. 63 D. 70 H. 110

**18121/M** Armchair in fabric L. 71 D. 70 H. 110 18177/M L. 201 D. 55 H. 106