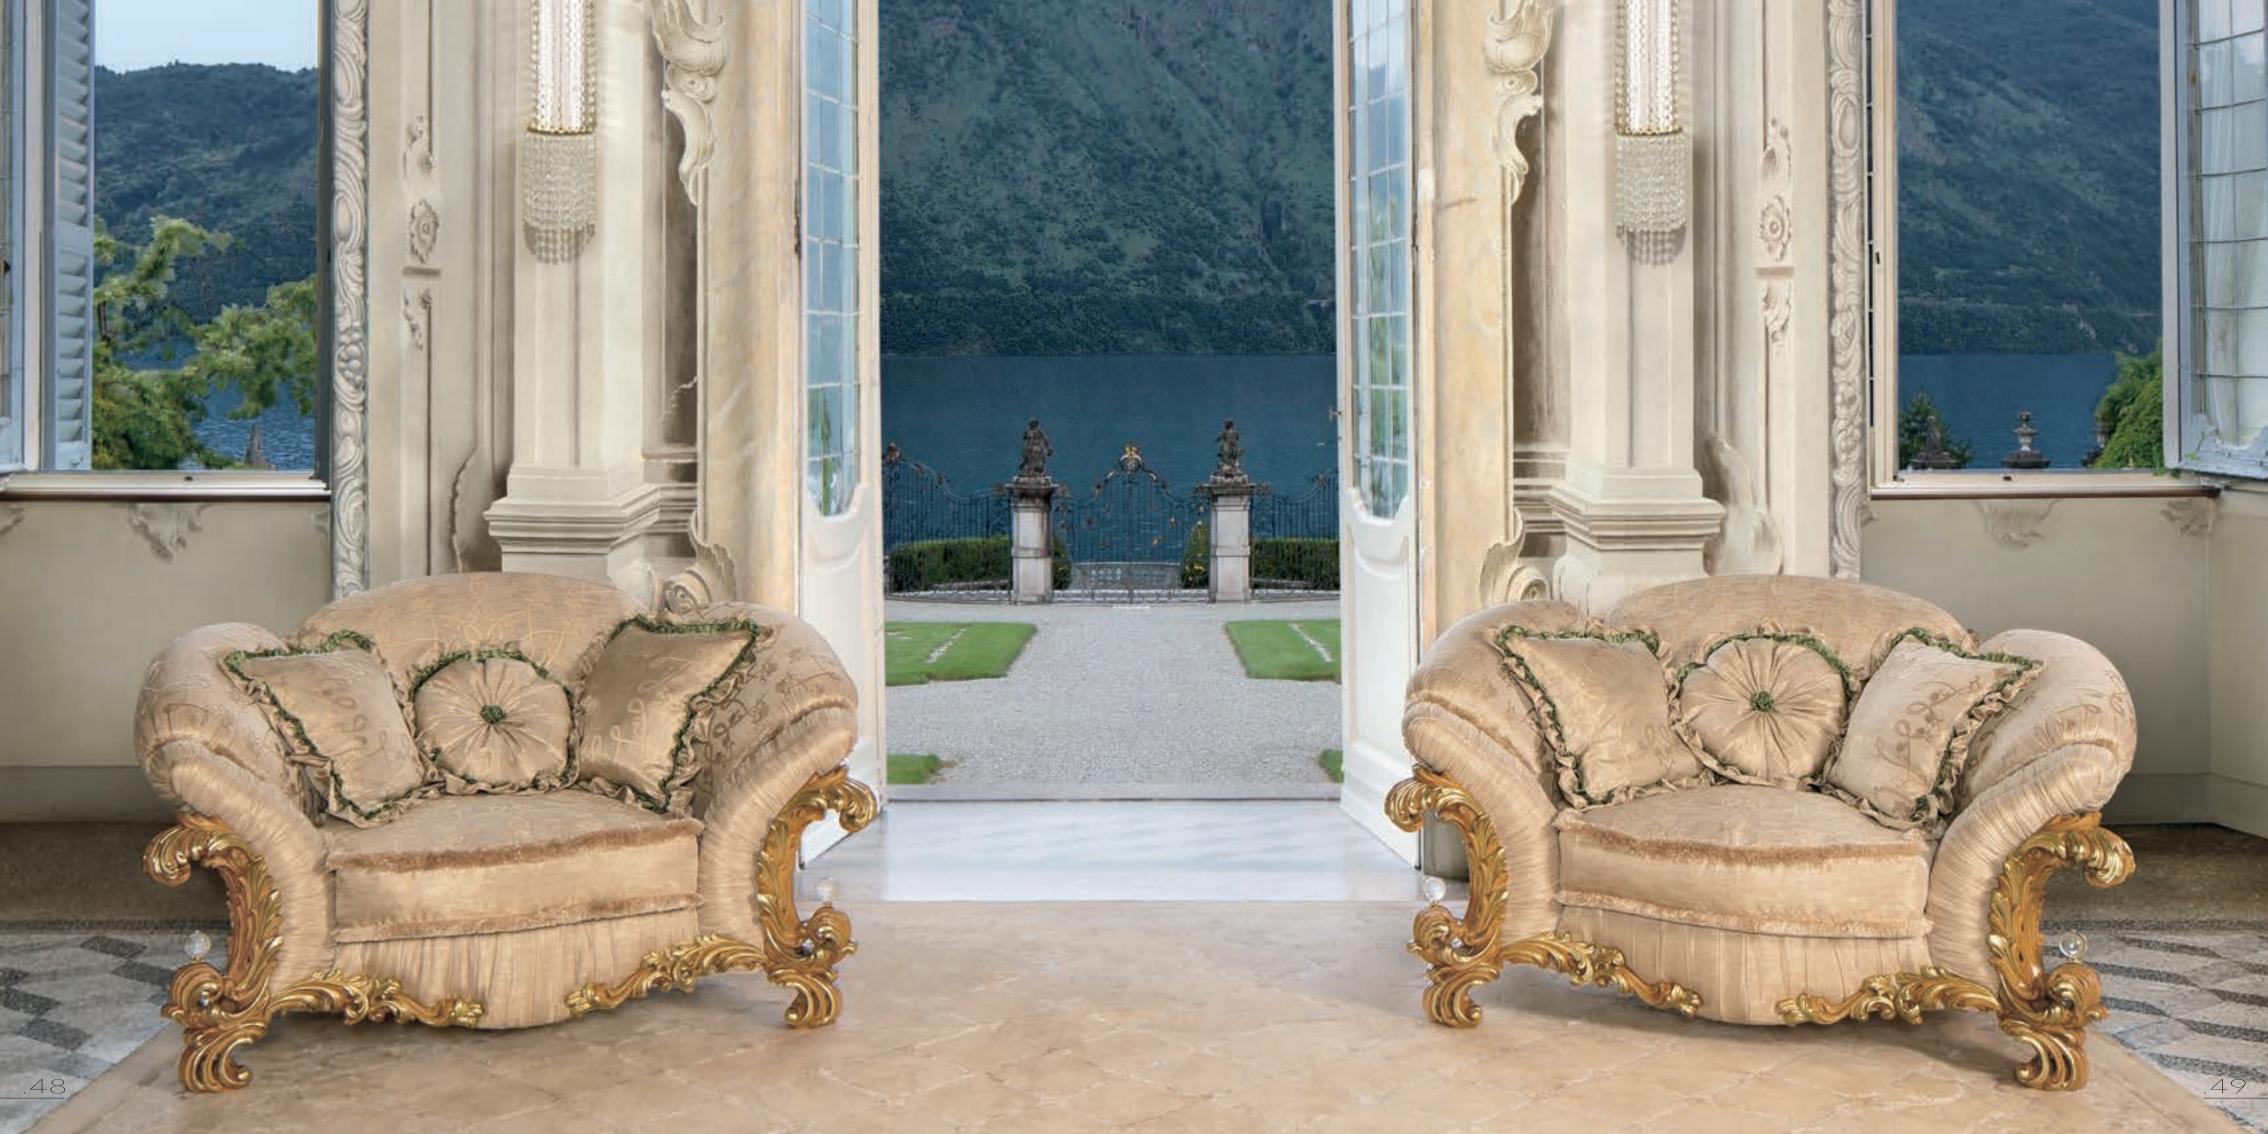

.50 - .59

Armchair including decorative pillows (2 square and 1 round) L. 154 D.115 H. 105

19161/M Armchair in fabric grand lux, included nr 1 decorative pillow L. 155 D.110 H.103

**19162/M** Sofa 2 seater in fabric grand lux, included nr 2 decorative pillows approx L.230 D.115 H.103