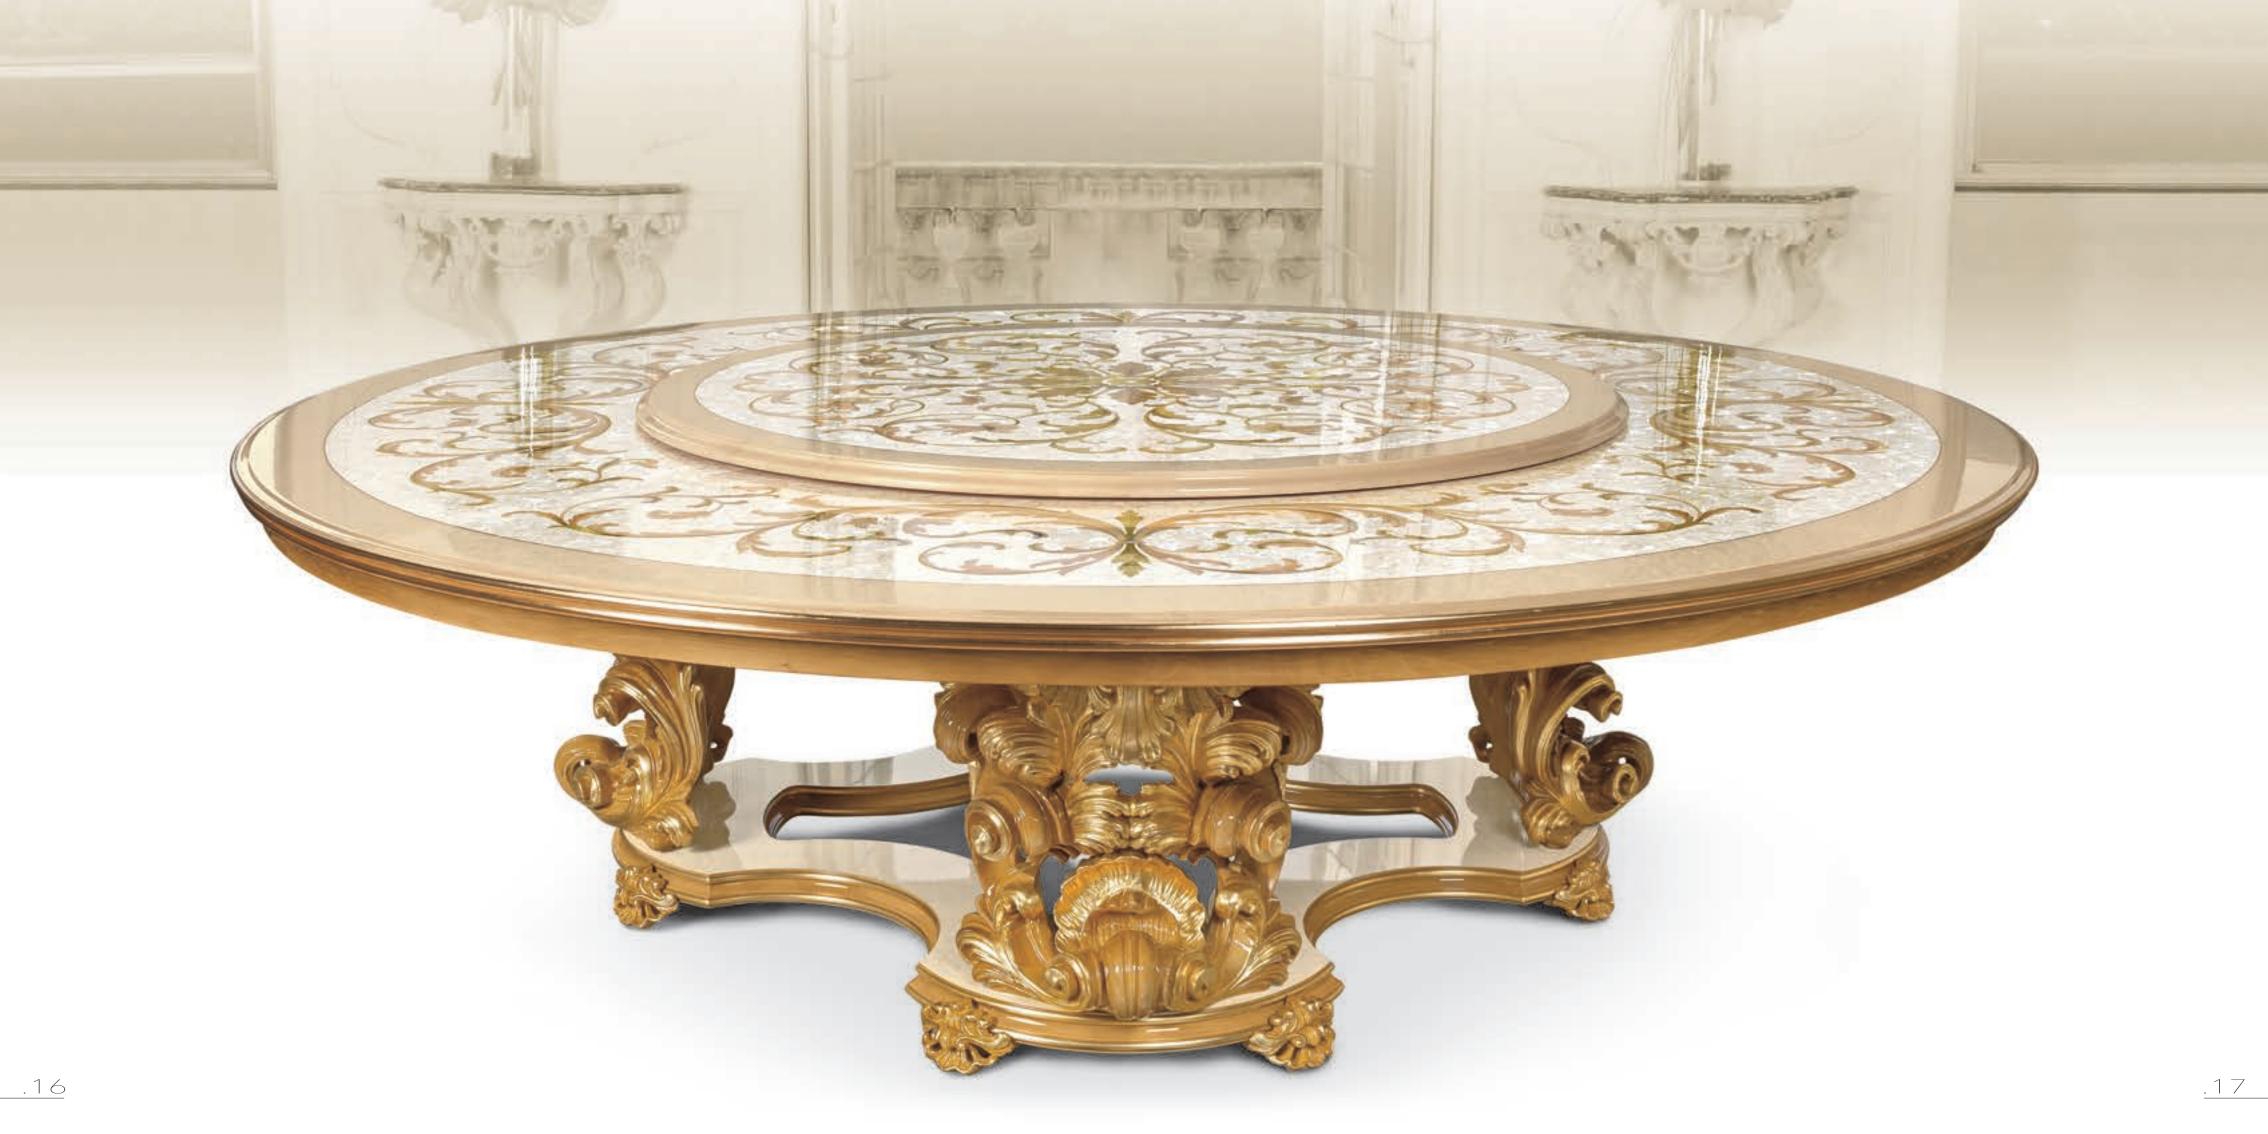

.96

**18272/M** Curio Cabinet 2/D with crown L. 200 D. 65 H. 240

18097/M Round table Ø 280 H.80

18097/A/M Lazy Susan

**18120/M** Chair in fabric L. 63 D. 70 H. 110

**18121/M** Armchair in fabric L. 71 D. 70 H. 110 18177/M L. 201 D. 55 H. 106