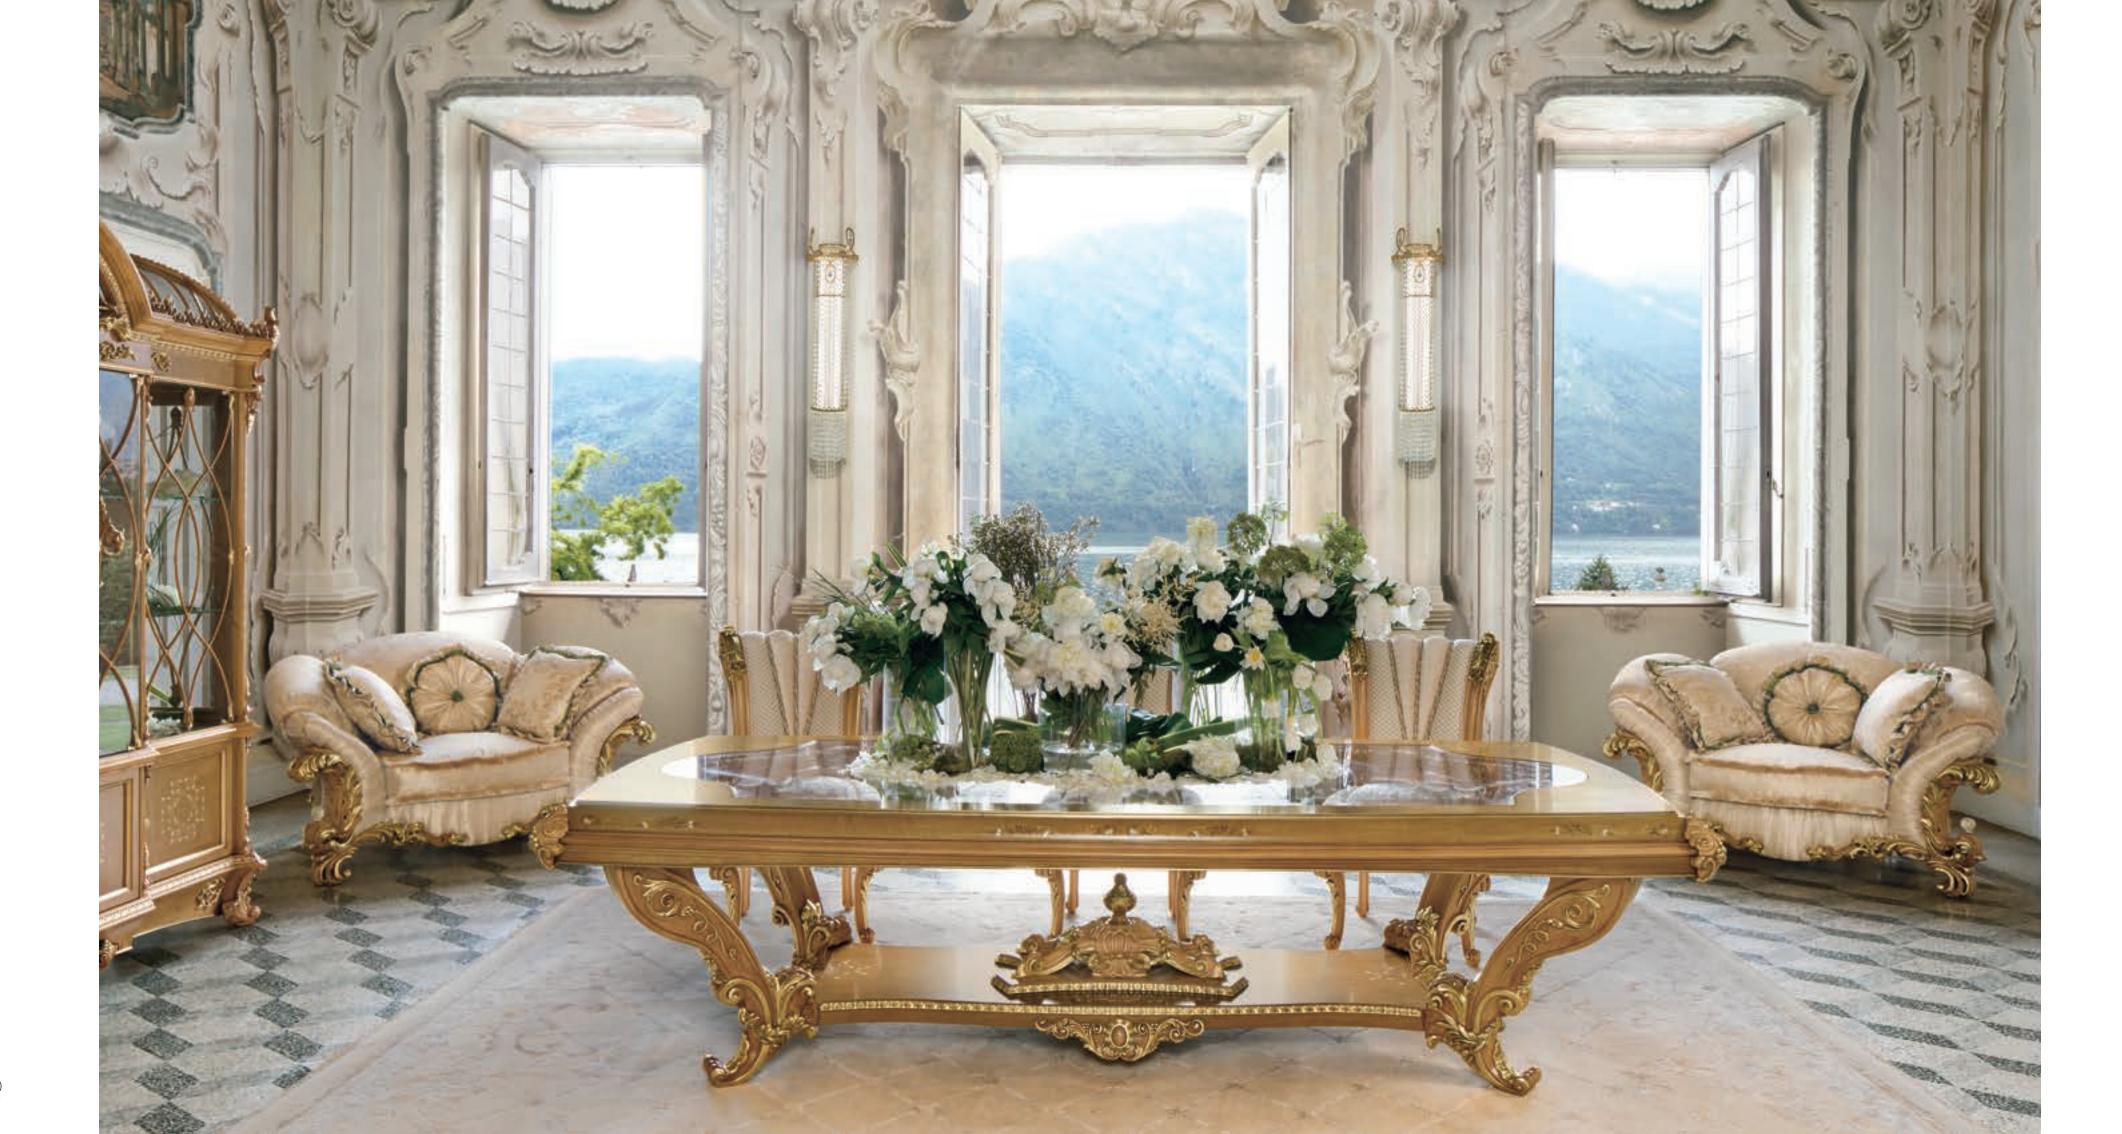

.50 - .59

Armchair including decorative pillows (2 square and 1 round) L. 154 D.115 H. 105

19161/M Armchair in fabric grand lux, included nr 1 decorative pillow L. 155 D.110 H.103

**19162/M** Sofa 2 seater in fabric grand lux, included nr 2 decorative pillows approx L.230 D.115 H.103