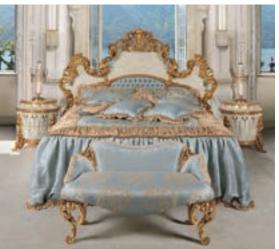

Piano STEINWAY, in malachite and wood 1800

Pouf for Piano L. 65 D. 45 H. 55 1805

Bed Super King with upholstered headboard in fabric and Nacre with gold details, with side rails

L. 260 D. 220 H. 200

**SPRING** Spring for Super King bed

.80 - .87

MATTRESS Mattress for Super King bed

Bed cover included nr. 2 big pillows

L.270 D.340

Square pillows for bed L.50 H.50

2301/RP Round pillows for bed Ø 45

Night table L. 70 D. 50 H. 80

19040/M L. 127 D. 55 H. 75

Dressing table L. 203 D. 64 H. 100

19035/M L. 167 D. 18 H. 132

Table lamp

19750 ø 28 H. 62

Cascade applique L. 22 D. 13 H. 92 19758

.88 - .97

19506/SKH Bed Super King headboard and side rails approx L.272 D.225 H.250