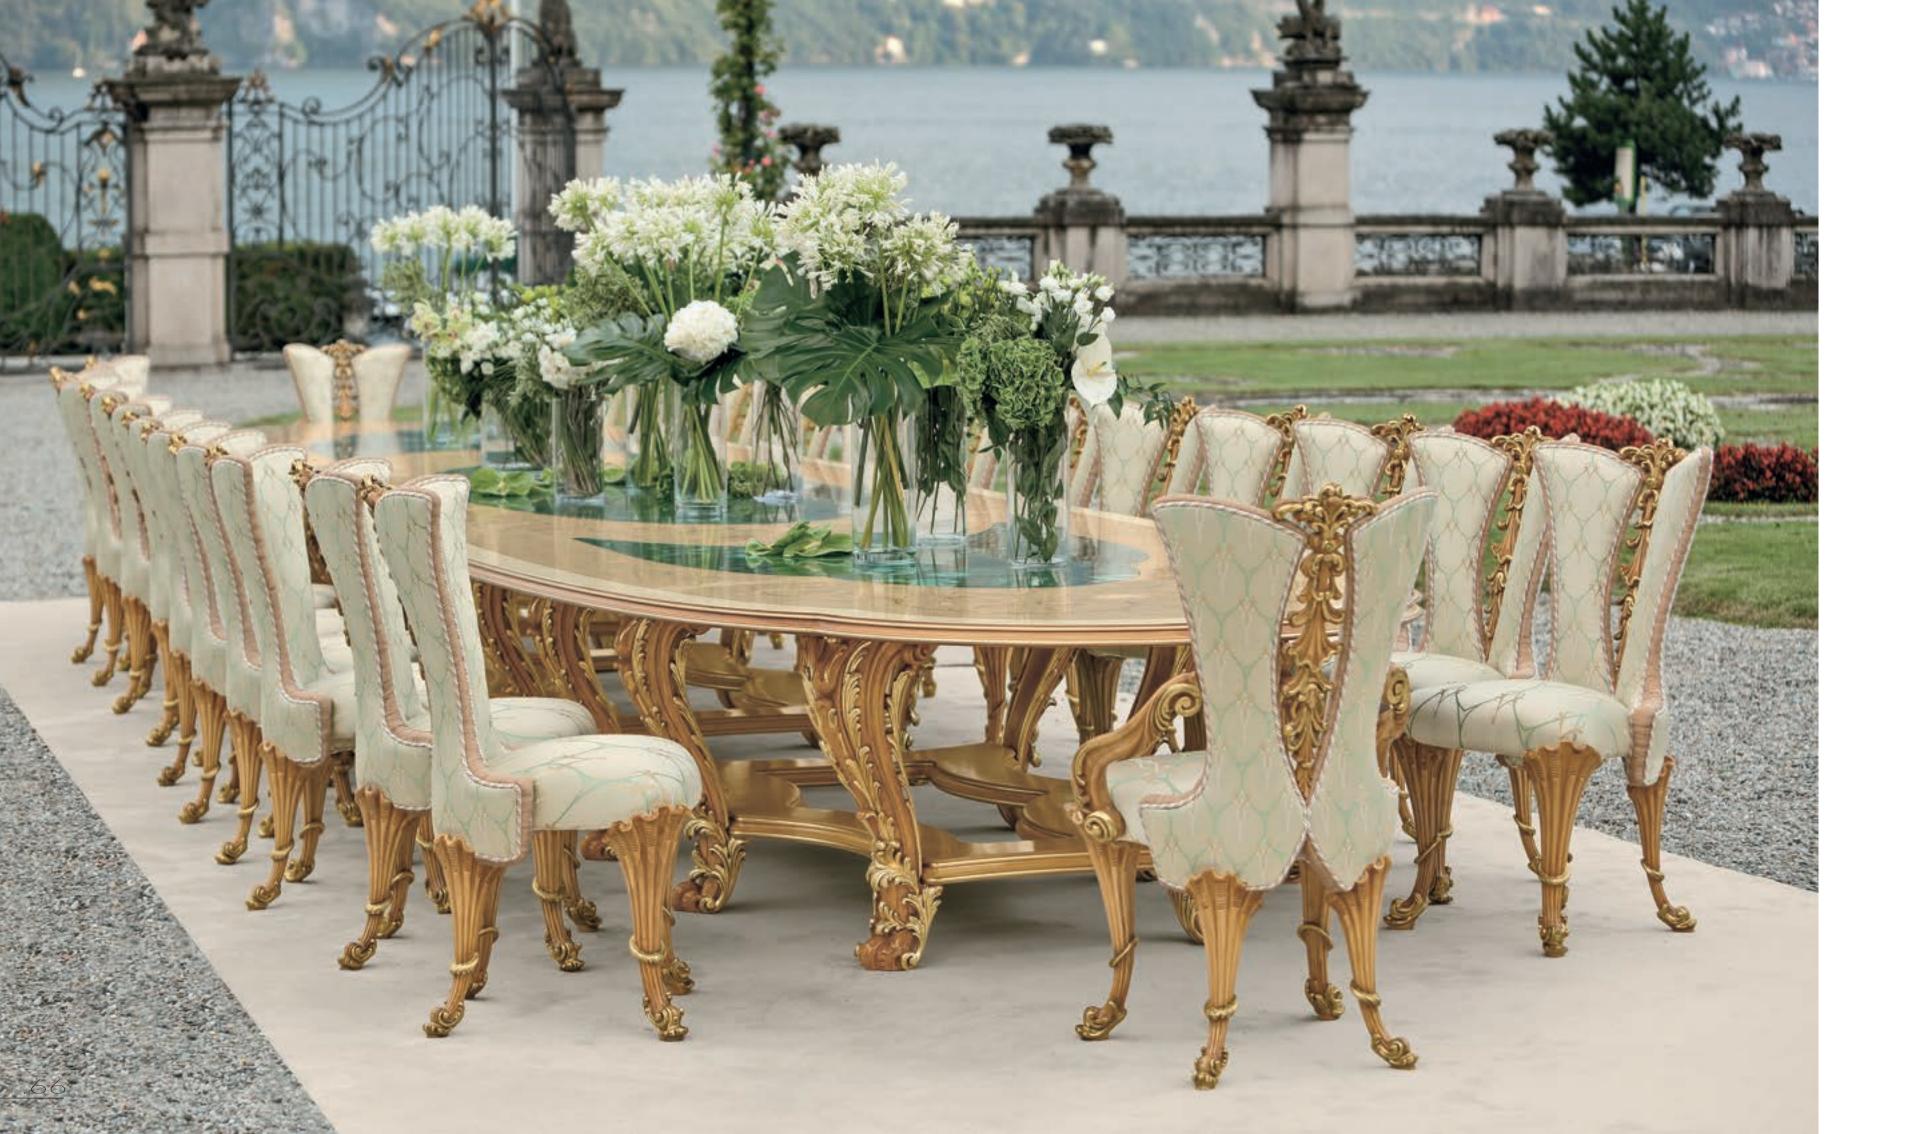

Cascade applique

Rectangular carpet L.440 D.250

.60 - .73

Big oval table with inserts in Malachite on top, with inlays of coll.Volesio
L.900 D.200 H.80

Chair 18120 L. 63 D. 70 H. 110

Armchair 18121 L. 71 D. 70 H. 110