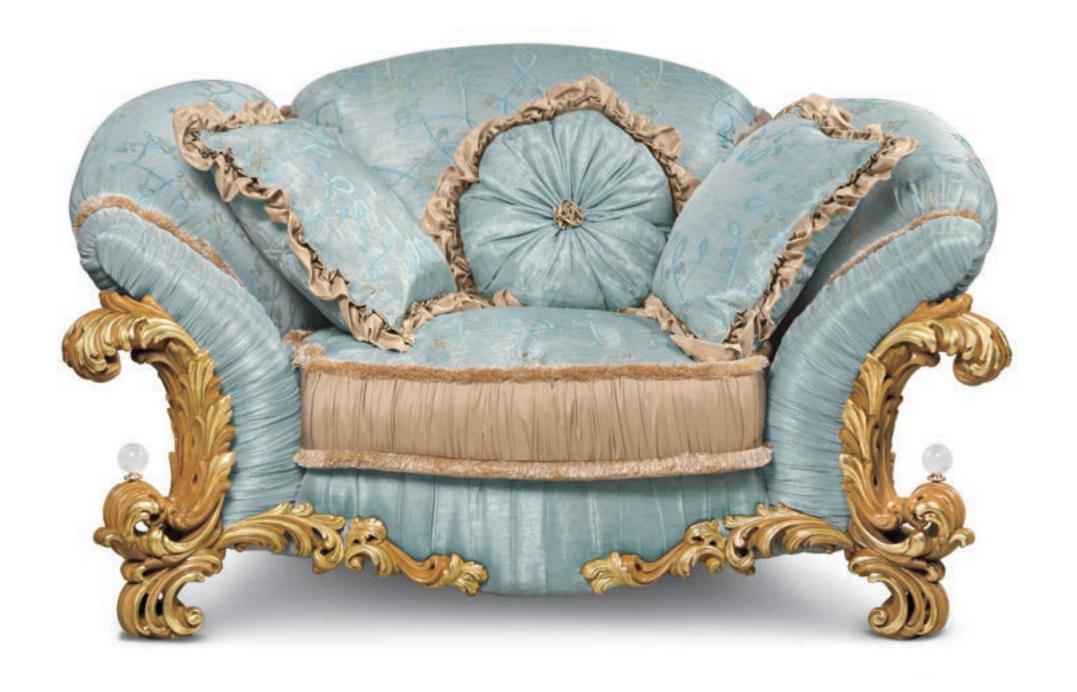

.50 - .59

Armchair including decorative pillows (2 square and 1 round) L. 154 D.115 H. 105

19161/M Armchair in fabric grand lux, included nr 1 decorative pillow L. 155 D.110 H.103

**19162/M** Sofa 2 seater in fabric grand lux, included nr 2 decorative pillows approx L.230 D.115 H.103