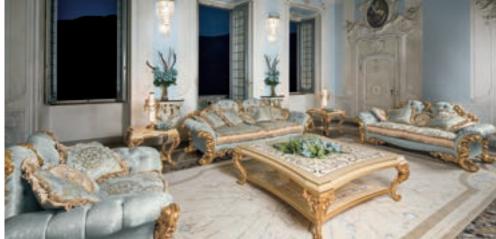

.50 - .59

Armchair including decorative pillows (2 square and 1 round) L. 154 D.115 H. 105

19161/M Armchair in fabric grand lux, included nr 1 decorative pillow L. 155 D.110 H.103

**19162/M** Sofa 2 seater in fabric grand lux, included nr 2 decorative pillows approx L.230 D.115 H.103

**19163/M** Sofa 3 seater in fabric grand lux, included nr 2 decorative pillows L. 276 D. 115 H. 103

19400/SP Square pillow

19400/RP Round pillow

19175/M

19172/M

L. 160 D. 160 H. 55 Lateral square table L. 74 D. 74 H. 62