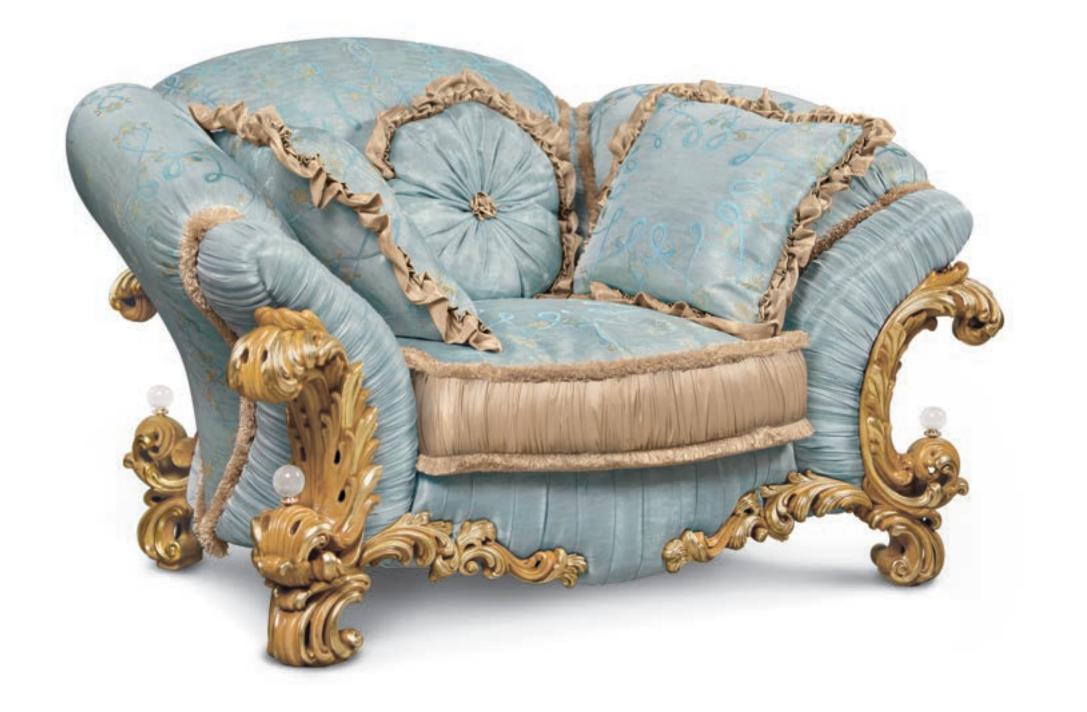

.50 - .59

Armchair including decorative pillows (2 square and 1 round) L. 154 D.115 H. 105

19161/M Armchair in fabric grand lux, included nr 1 decorative pillow L. 155 D.110 H.103

**19162/M** Sofa 2 seater in fabric grand lux, included nr 2 decorative pillows approx L.230 D.115 H.103