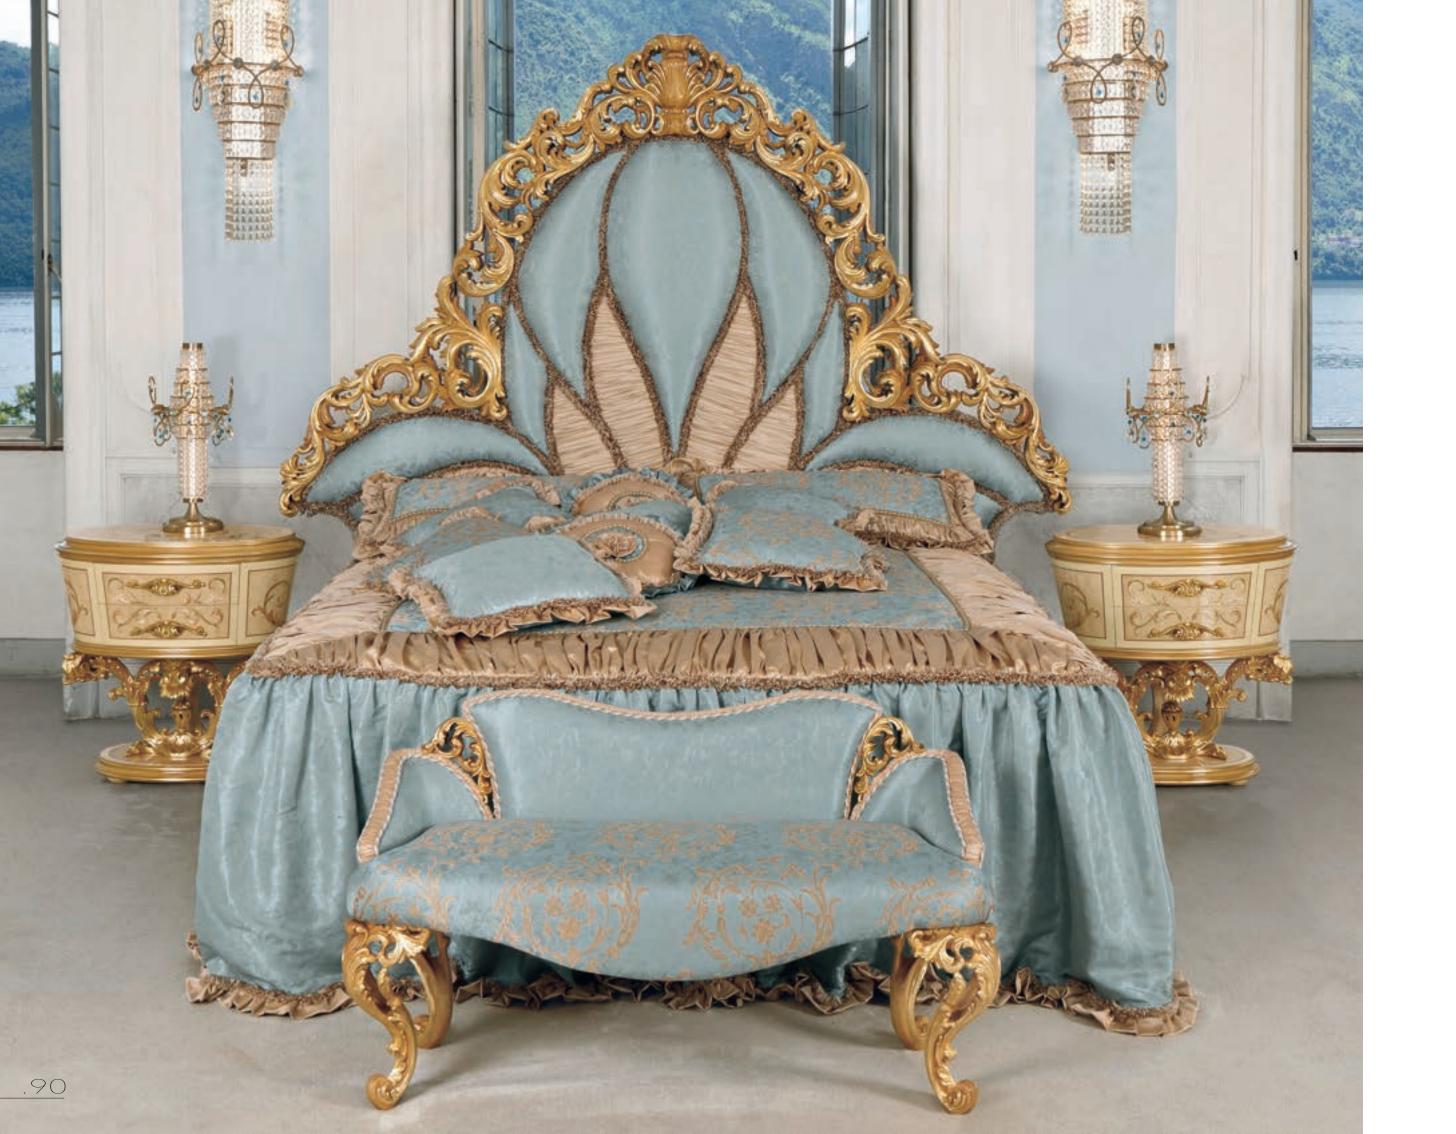

Piano STEINWAY, in malachite and wood 1800

Pouf for Piano L. 65 D. 45 H. 55 1805

Bed Super King with upholstered headboard in fabric and Nacre with gold details, with side rails

L. 260 D. 220 H. 200

**SPRING** Spring for Super King bed

.80 - .87

MATTRESS Mattress for Super King bed

Bed cover included nr. 2 big pillows

L.270 D.340

Square pillows for bed L.50 H.50

2301/RP Round pillows for bed Ø 45

Night table L. 70 D. 50 H. 80

19040/M L. 127 D. 55 H. 75

Dressing table L. 203 D. 64 H. 100

19035/M L. 167 D. 18 H. 132

Table lamp

19750 ø 28 H. 62

Cascade applique L. 22 D. 13 H. 92 19758

.88 - .97

19506/SKH Bed Super King headboard and side rails approx L.272 D.225 H.250