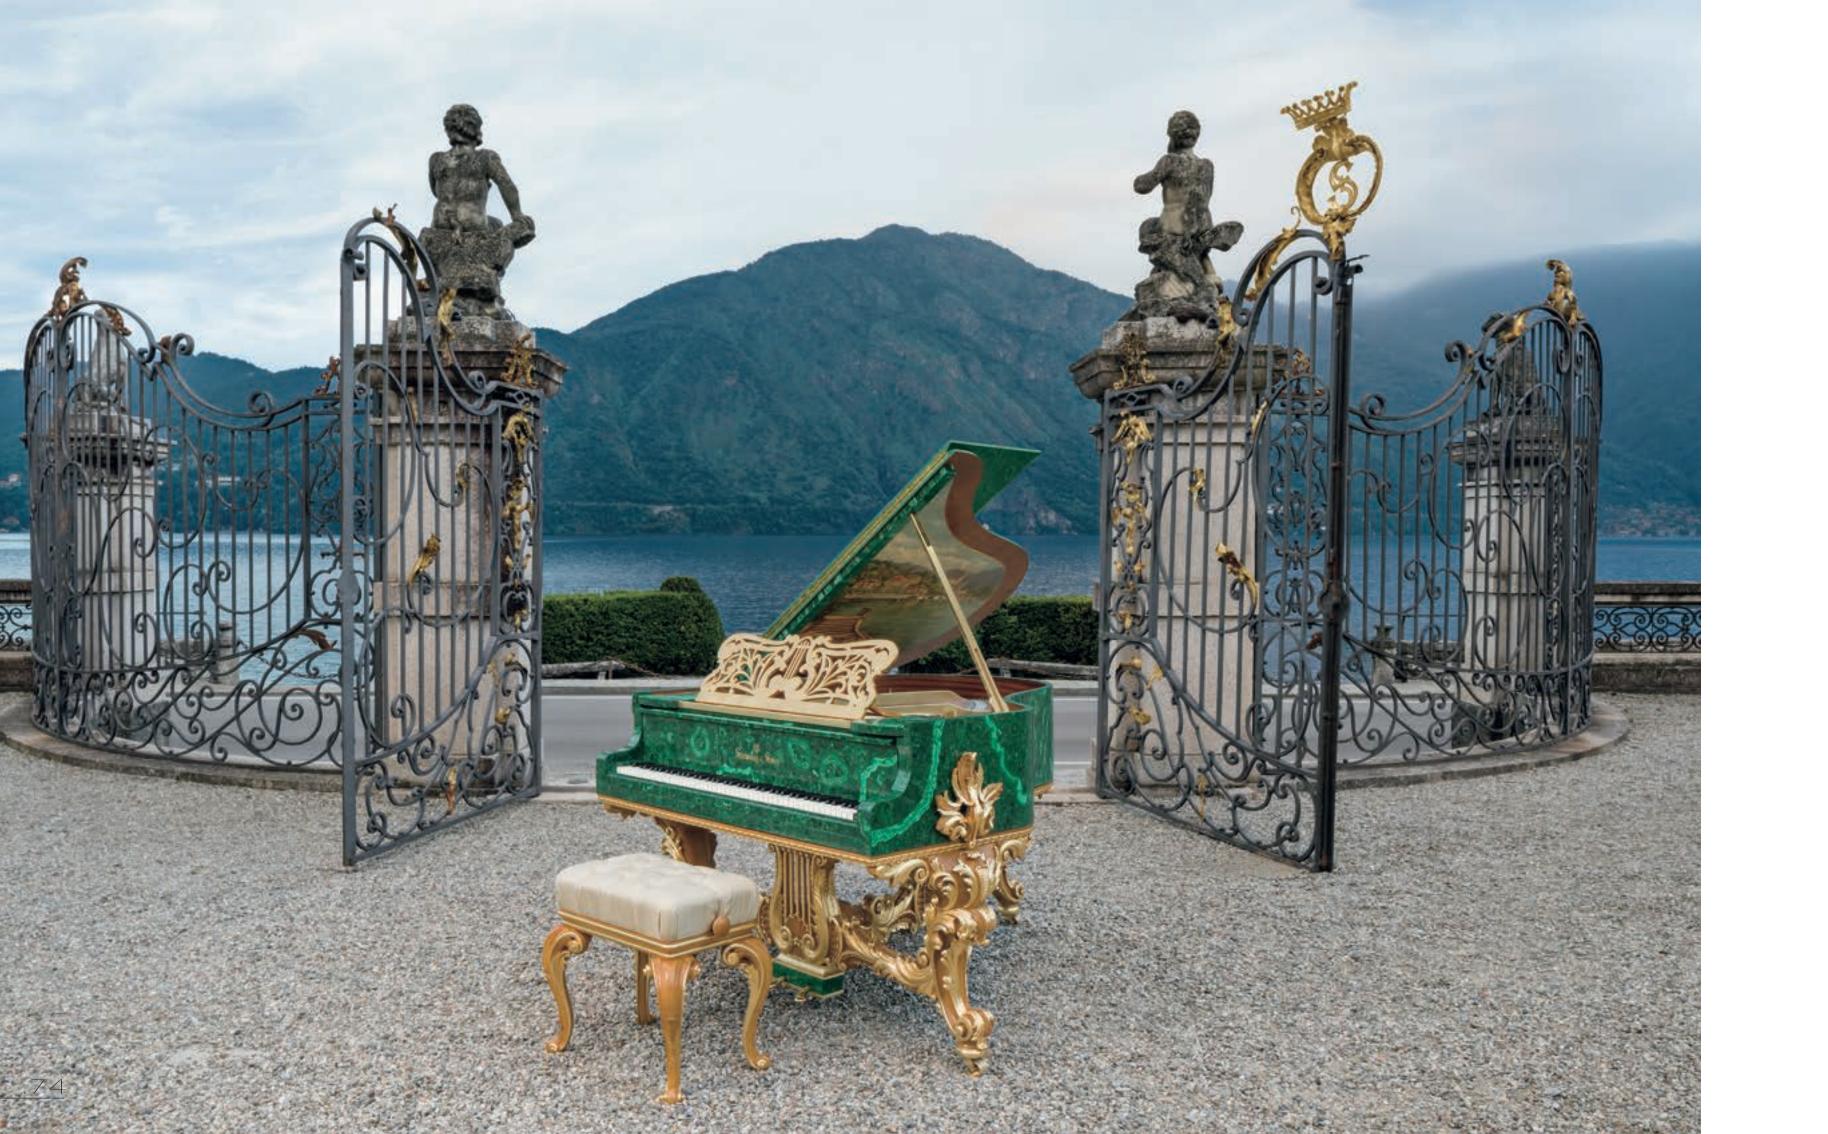

Piano STEINWAY, in malachite and wood 1800

Pouf for Piano L. 65 D. 45 H. 55 1805

Bed Super King with upholstered headboard in fabric and Nacre with gold details, with side rails

L. 260 D. 220 H. 200

**SPRING** Spring for Super King bed