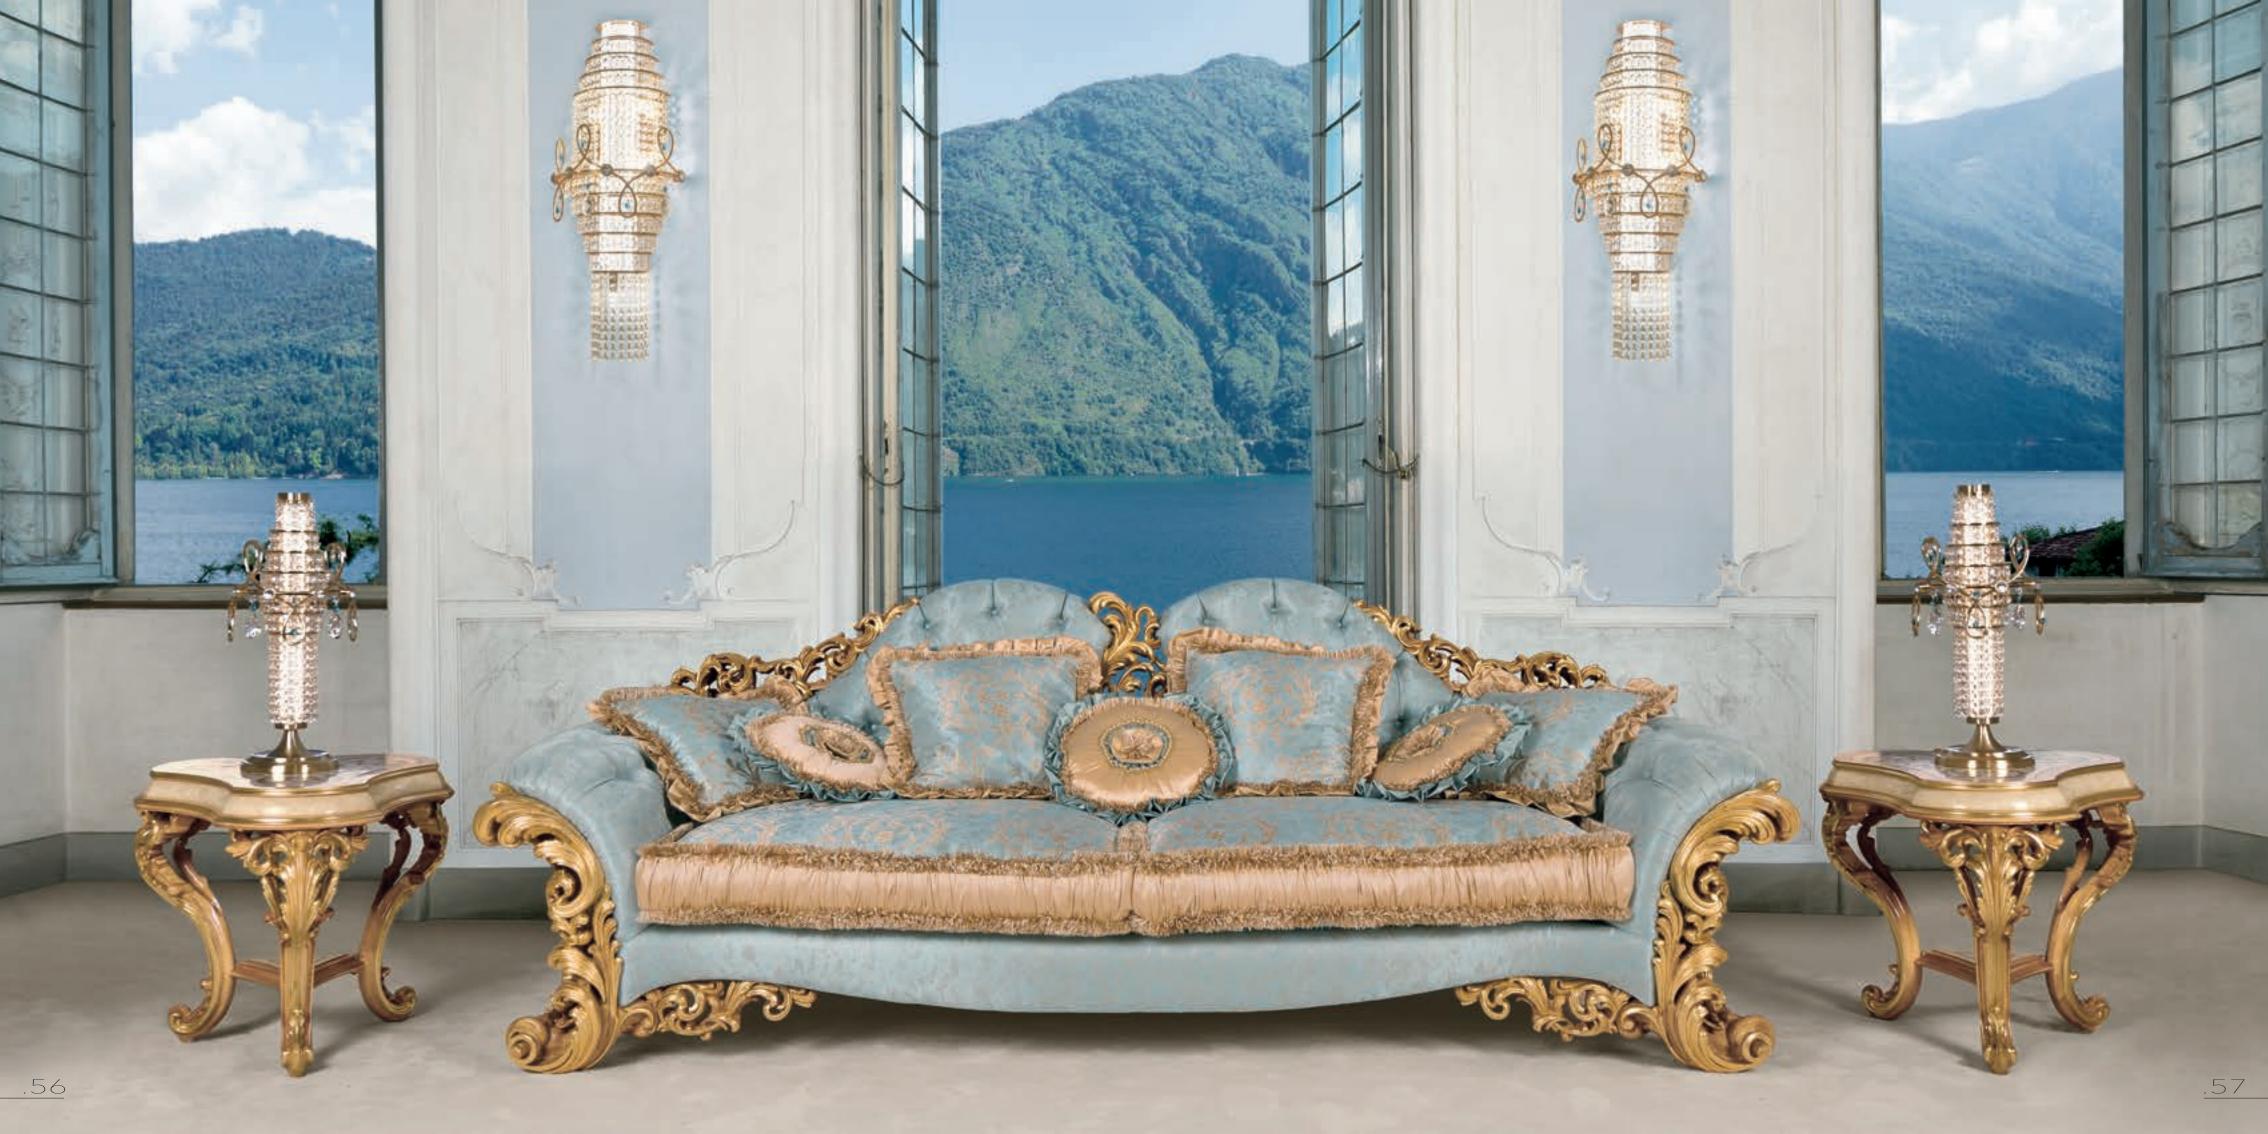

L u x u r y

Н о м е

F U R N I T U R E

Art meets nature.

This is how our Volesio collection was born, with its incredible beauty and elegance.

Light blue and gold, like reflections of the lake when the sun rises in the morning.

.50 - .59

Armchair including decorative pillows (2 square and 1 round) L. 154 D.115 H. 105

19161/M Armchair in fabric grand lux, included nr 1 decorative pillow L. 155 D.110 H.103

**19162/M** Sofa 2 seater in fabric grand lux, included nr 2 decorative pillows approx L.230 D.115 H.103