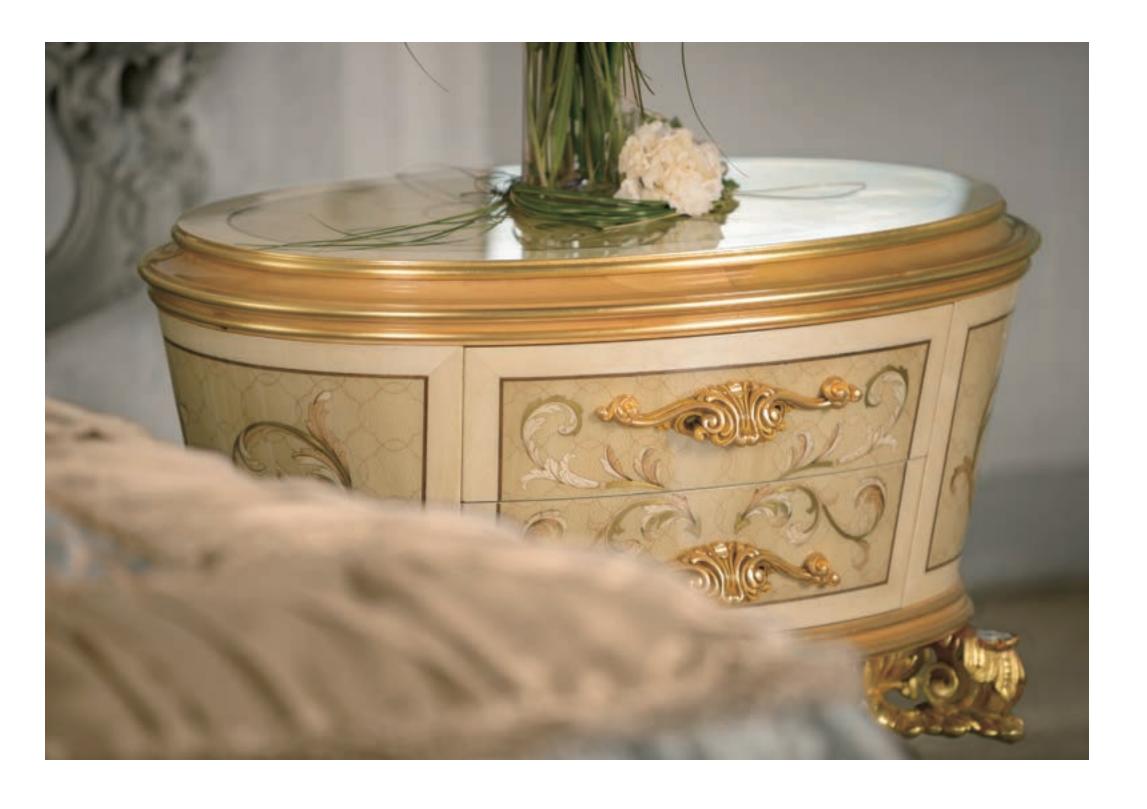

.80 - .87

MATTRESS Mattress for Super King bed

Bed cover included nr. 2 big pillows

L.270 D.340

Square pillows for bed L.50 H.50

2301/RP Round pillows for bed Ø 45

Night table L. 70 D. 50 H. 80

19040/M L. 127 D. 55 H. 75

Night table L. 82 D. 54 H. 82 19041

19040 L. 127 D. 55 H. 75

19036 L. 192 D. 53 H. 82

19037 L.147 D.12 H.162

L. 57 D. 62 H. 77

Applique 2+3+2 lights L. 35 D. 20 H. 82

Table lamp Ø 28 H. 62

Luxury Home furniture