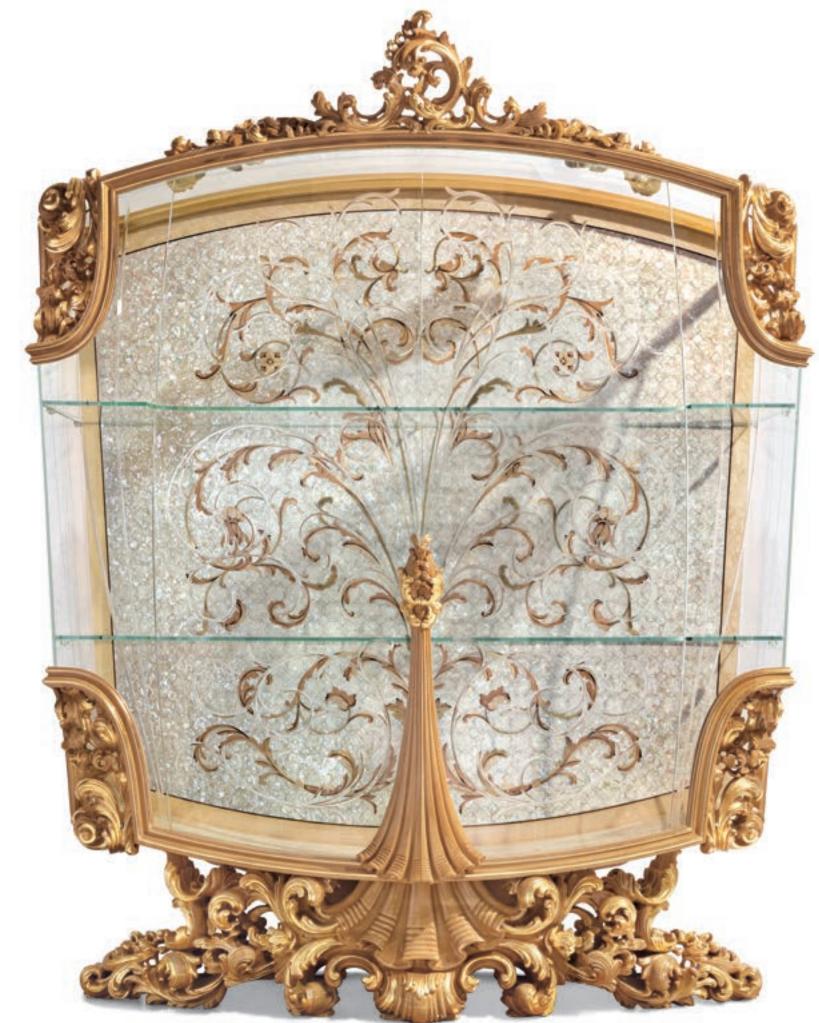

.96

**18272/M** Curio Cabinet 2/D with crown L. 200 D. 65 H. 240

18097/M Round table Ø 280 H.80

18097/A/M Lazy Susan

**18120/M** Chair in fabric L. 63 D. 70 H. 110

**18121/M** Armchair in fabric L. 71 D. 70 H. 110 18177/M L. 201 D. 55 H. 106