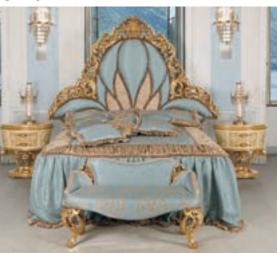

**SPRING** Spring for Super King bed MATTRESS Mattress for Super King bed

Bed cover included nr. 2 big pillows 18300 L.270 D.340

**18301/SP** Square pillows for bed L.50 H.50

**18301/RP** Round pillows for bed Ø 45

Night table L. 82 D. 54 H. 82 19041

19040 L. 127 D. 55 H. 75

19036 L. 192 D. 53 H. 82

19037 L.147 D.12 H.162

L. 57 D. 62 H. 77

Applique 2+3+2 lights L. 35 D. 20 H. 82

Table lamp Ø 28 H. 62

Luxury Home furniture