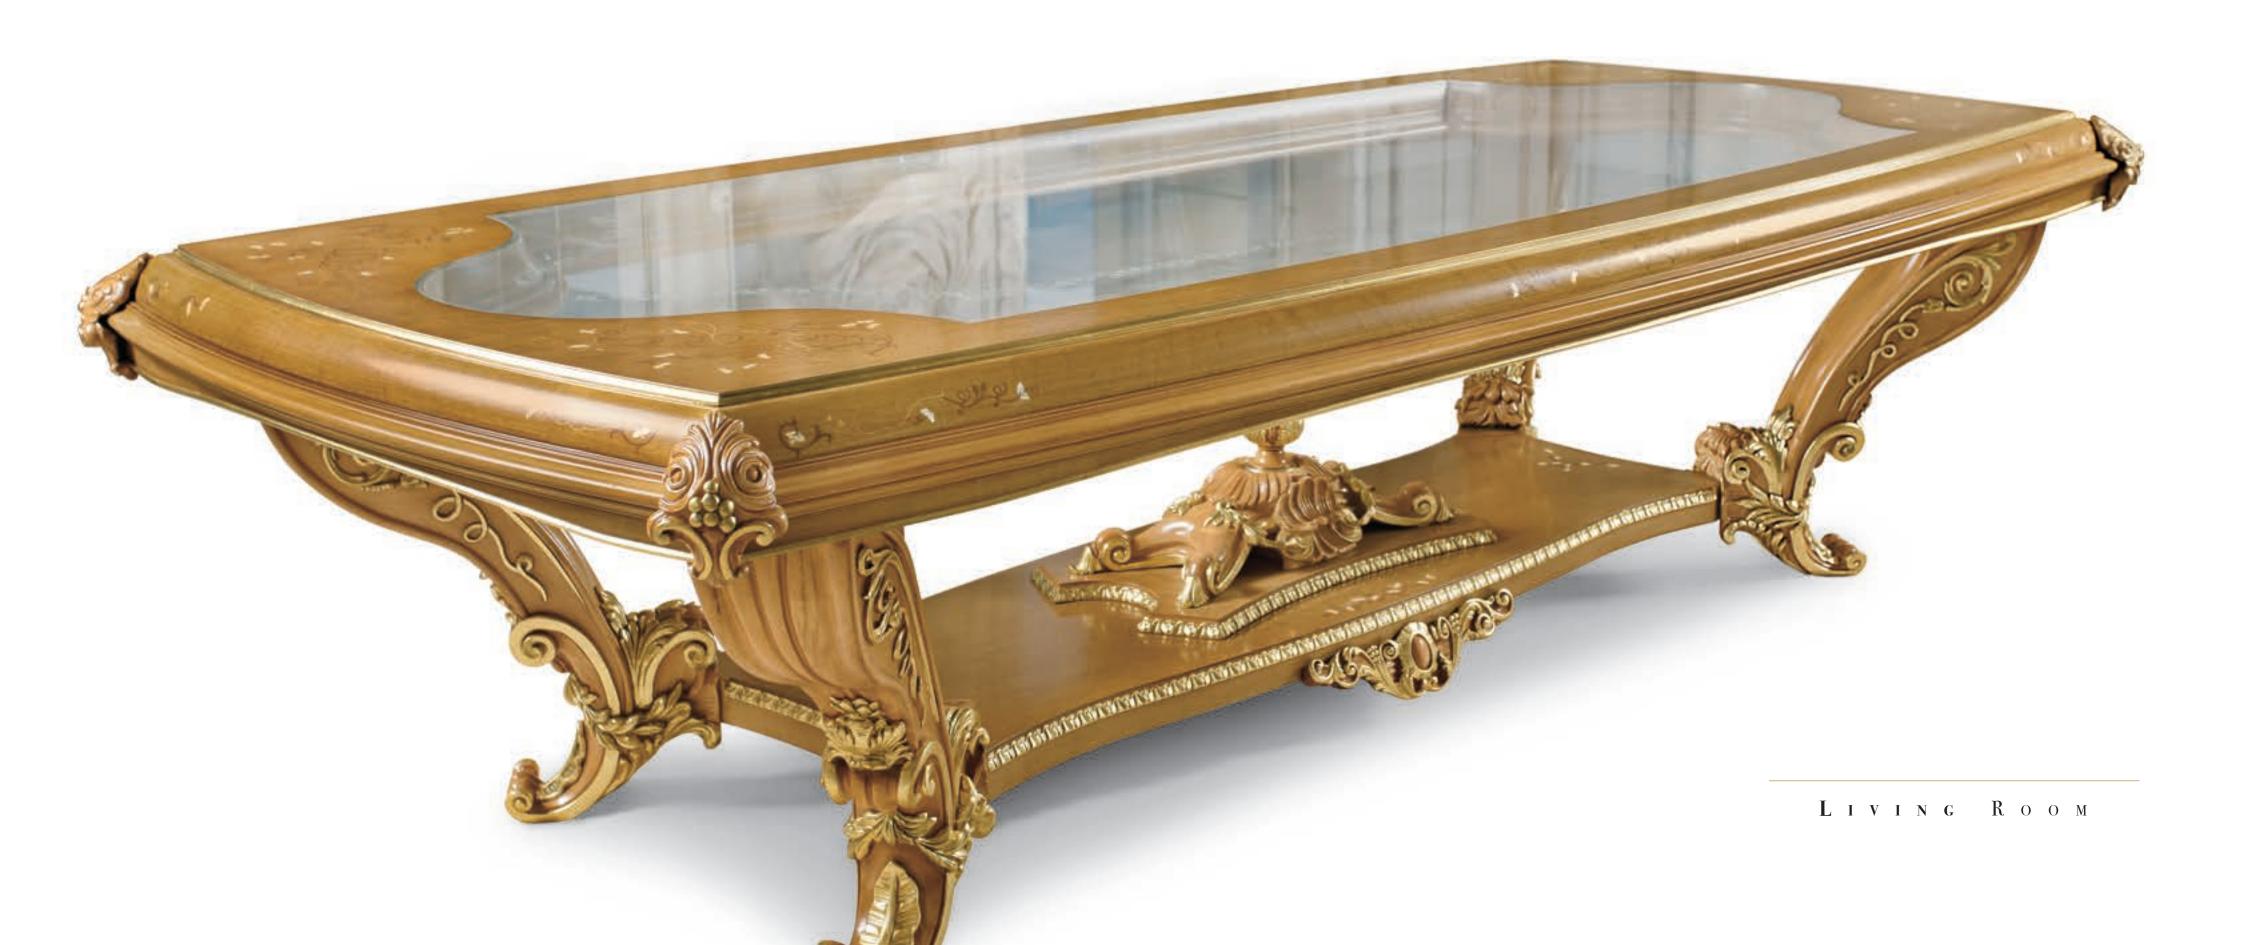

L.143 D.21 H.143 Ø 350 L. 35 D. 20 H. 72

7092/21 Rectangular table, with central glass top L.300 D.140 H.79

.36 - .49

L. 61 D. 64 H. 110

Curio cabinet 4/D, with spot lights, antiqued mirror back and wooden shelves.