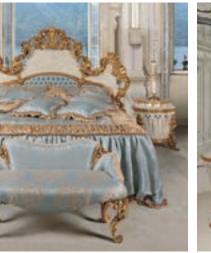

Piano STEINWAY, in malachite and wood 1800

Pouf for Piano L. 65 D. 45 H. 55 1805

Bed Super King with upholstered headboard in fabric and Nacre with gold details, with side rails

L. 260 D. 220 H. 200

**SPRING** Spring for Super King bed

.80 - .87

MATTRESS Mattress for Super King bed

Bed cover included nr. 2 big pillows

L.270 D.340

Square pillows for bed L.50 H.50

2301/RP Round pillows for bed Ø 45

Night table L. 70 D. 50 H. 80

19040/M L. 127 D. 55 H. 75

Dressing table L. 203 D. 64 H. 100

19035/M L. 167 D. 18 H. 132

Table lamp

19750 ø 28 H. 62

Cascade applique L. 22 D. 13 H. 92 19758

.88 - .97

19506/SKH Bed Super King headboard and side rails approx L.272 D.225 H.250