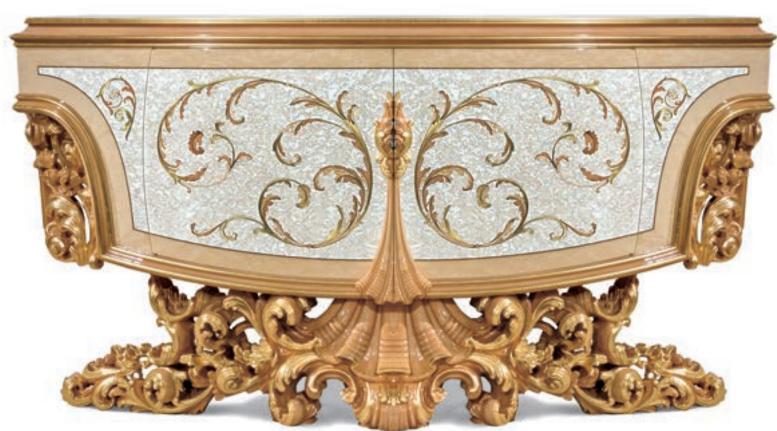

Mirror for sideboard 18035/M

Round carpet

Sideboard 2 doors

Applique 3+2 lights

Lower part with doors L. 249 D. 61 H. 249

Armchair including decorative pillows (2 square and 1 round) L. 154 D.115 H. 105

L. 22 D. 13 H. 92