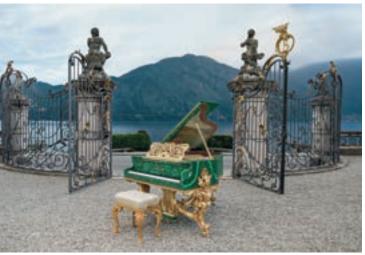

Piano STEINWAY, in malachite and wood 1800

Pouf for Piano L. 65 D. 45 H. 55 1805

Bed Super King with upholstered headboard in fabric and Nacre with gold details, with side rails

L. 260 D. 220 H. 200

**SPRING** Spring for Super King bed