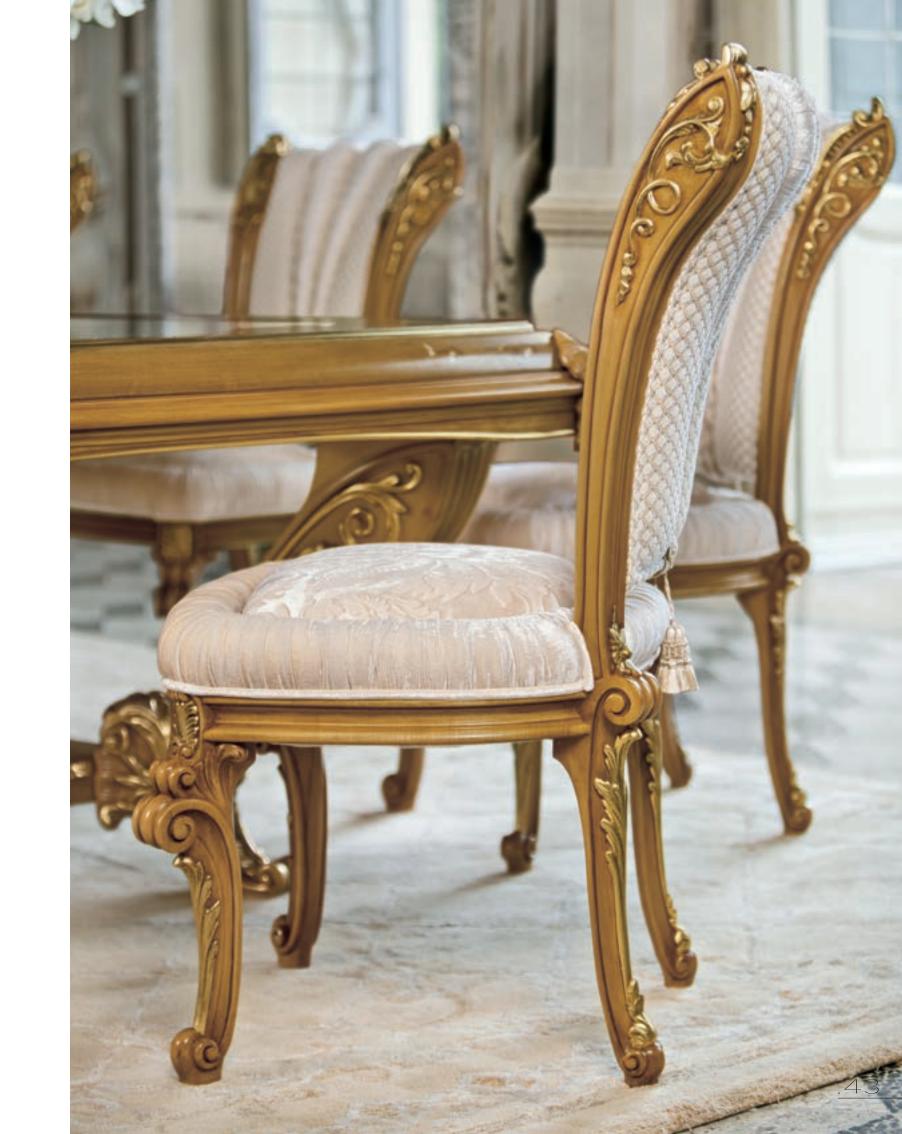

.96

**18272/M** Curio Cabinet 2/D with crown L. 200 D. 65 H. 240

18097/M Round table Ø 280 H.80

18097/A/M Lazy Susan

**18120/M** Chair in fabric L. 63 D. 70 H. 110

**18121/M** Armchair in fabric L. 71 D. 70 H. 110 18177/M L. 201 D. 55 H. 106