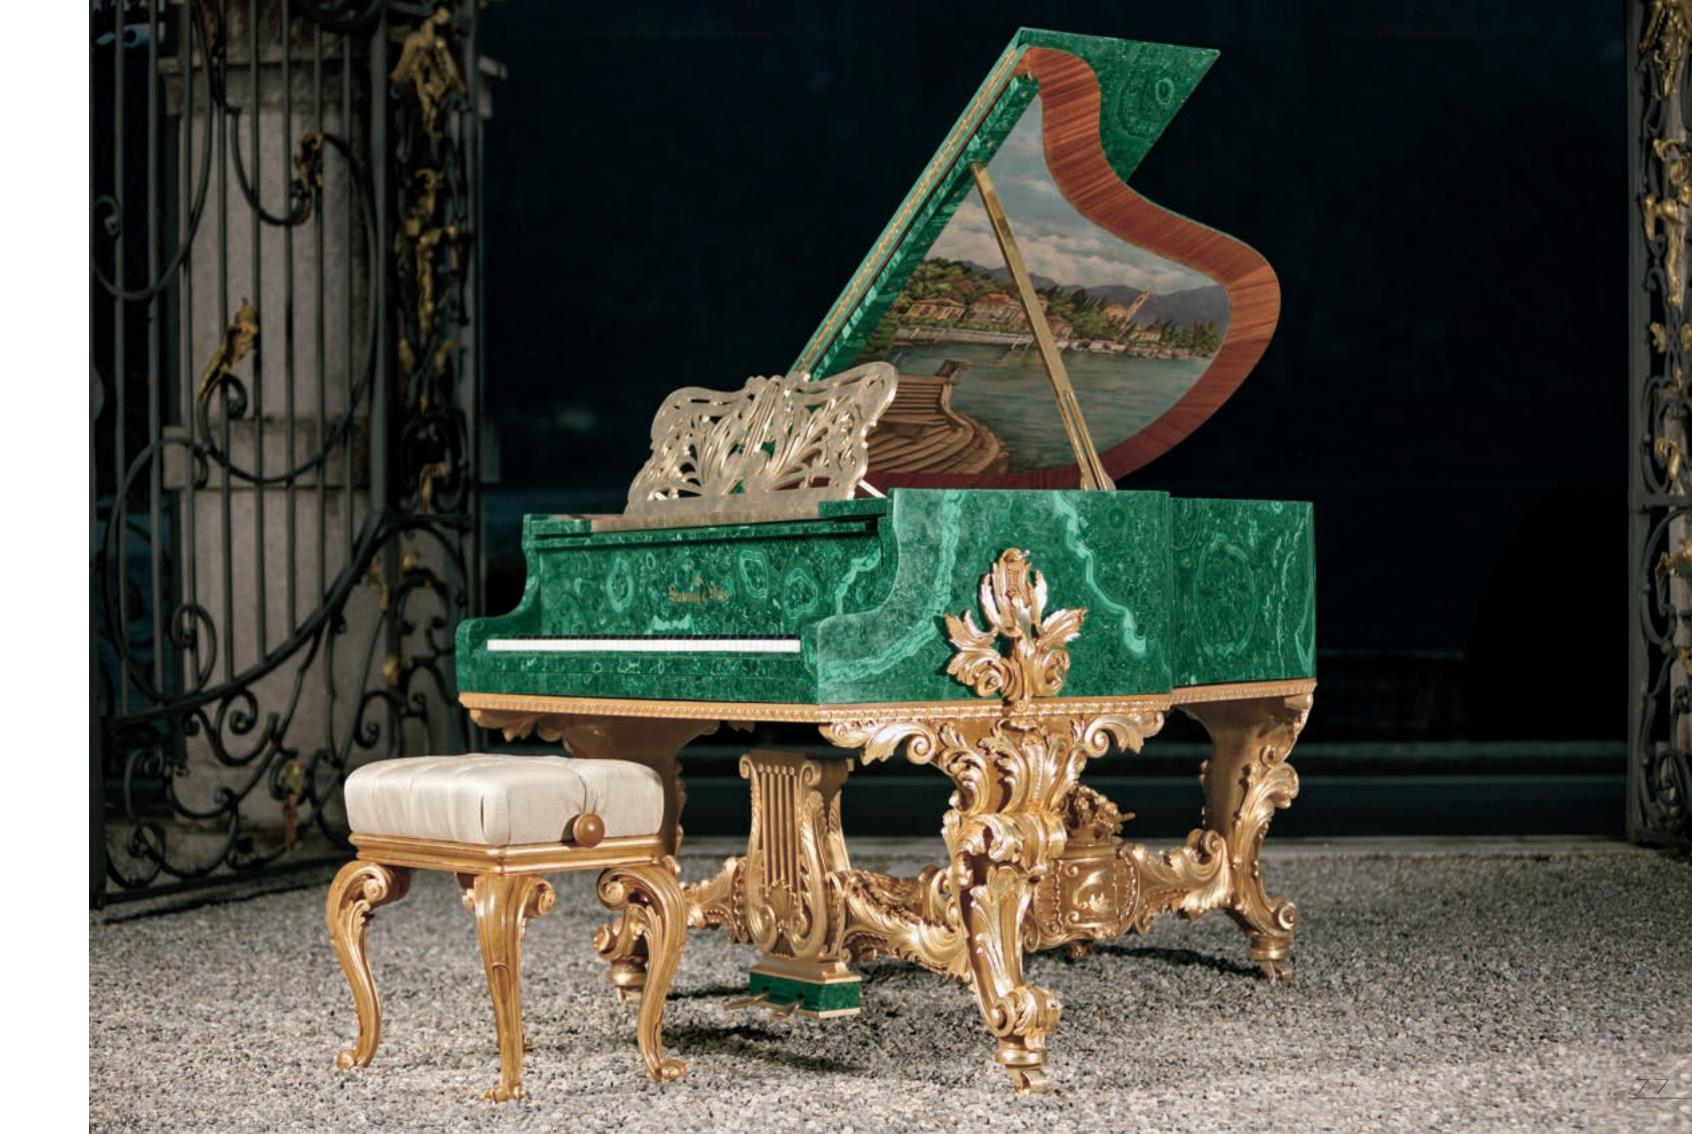

Piano STEINWAY, in malachite and wood 1800

Pouf for Piano L. 65 D. 45 H. 55 1805

Bed Super King with upholstered headboard in fabric and Nacre with gold details, with side rails

L. 260 D. 220 H. 200

**SPRING** Spring for Super King bed