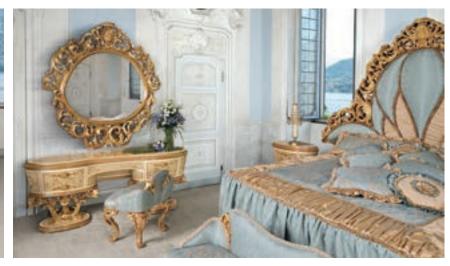

Dressing table L. 203 D. 64 H. 100

19035/M L. 167 D. 18 H. 132

Table lamp

19750 ø 28 H. 62

Cascade applique L. 22 D. 13 H. 92 19758

.88 - .97

19506/SKH Bed Super King headboard and side rails approx L.272 D.225 H.250