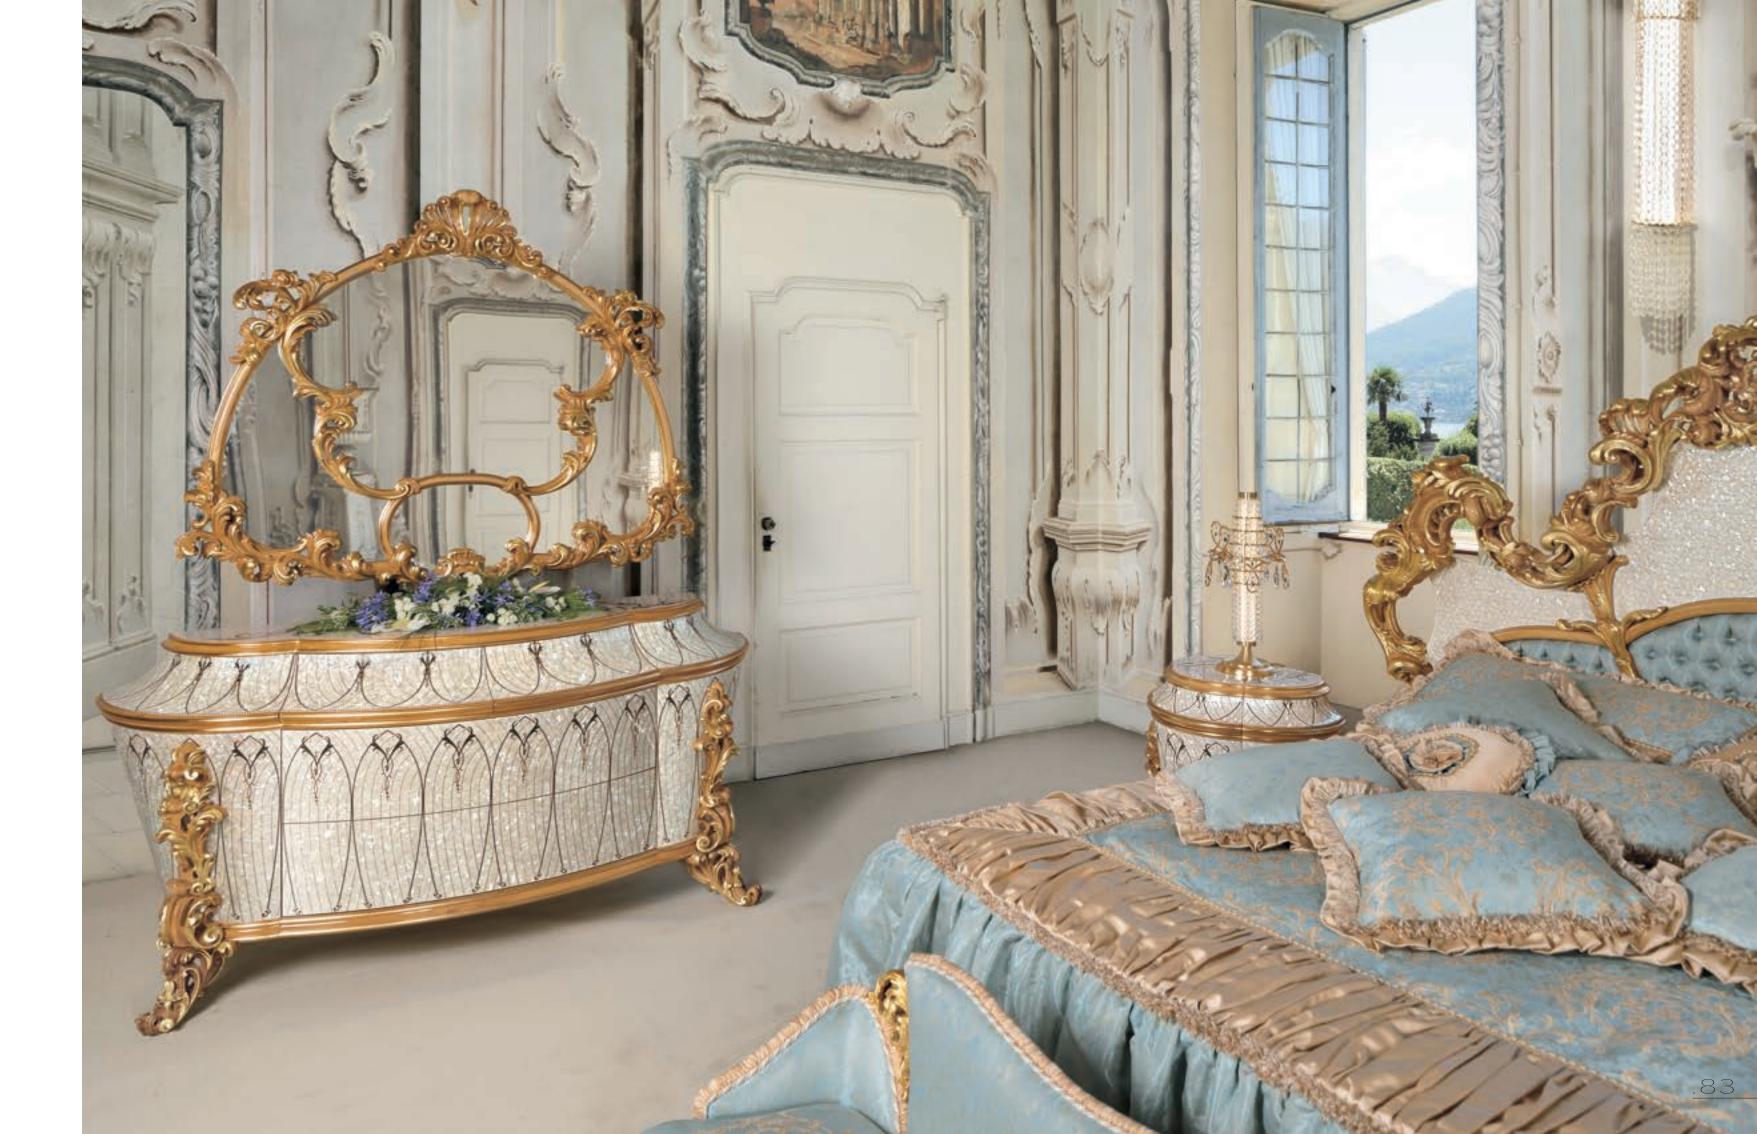

Dressing table L. 203 D. 64 H. 100

19035/M L. 167 D. 18 H. 132

Table lamp

19750 ø 28 H. 62

Cascade applique L. 22 D. 13 H. 92 19758

.88 - .97

19506/SKH Bed Super King headboard and side rails approx L.272 D.225 H.250

Night table L. 82 D. 54 H. 82 19041

19040 L. 127 D. 55 H. 75

19036 L. 192 D. 53 H. 82

19037 L.147 D.12 H.162

L. 57 D. 62 H. 77

Applique 2+3+2 lights L. 35 D. 20 H. 82

Table lamp Ø 28 H. 62

Luxury Home furniture