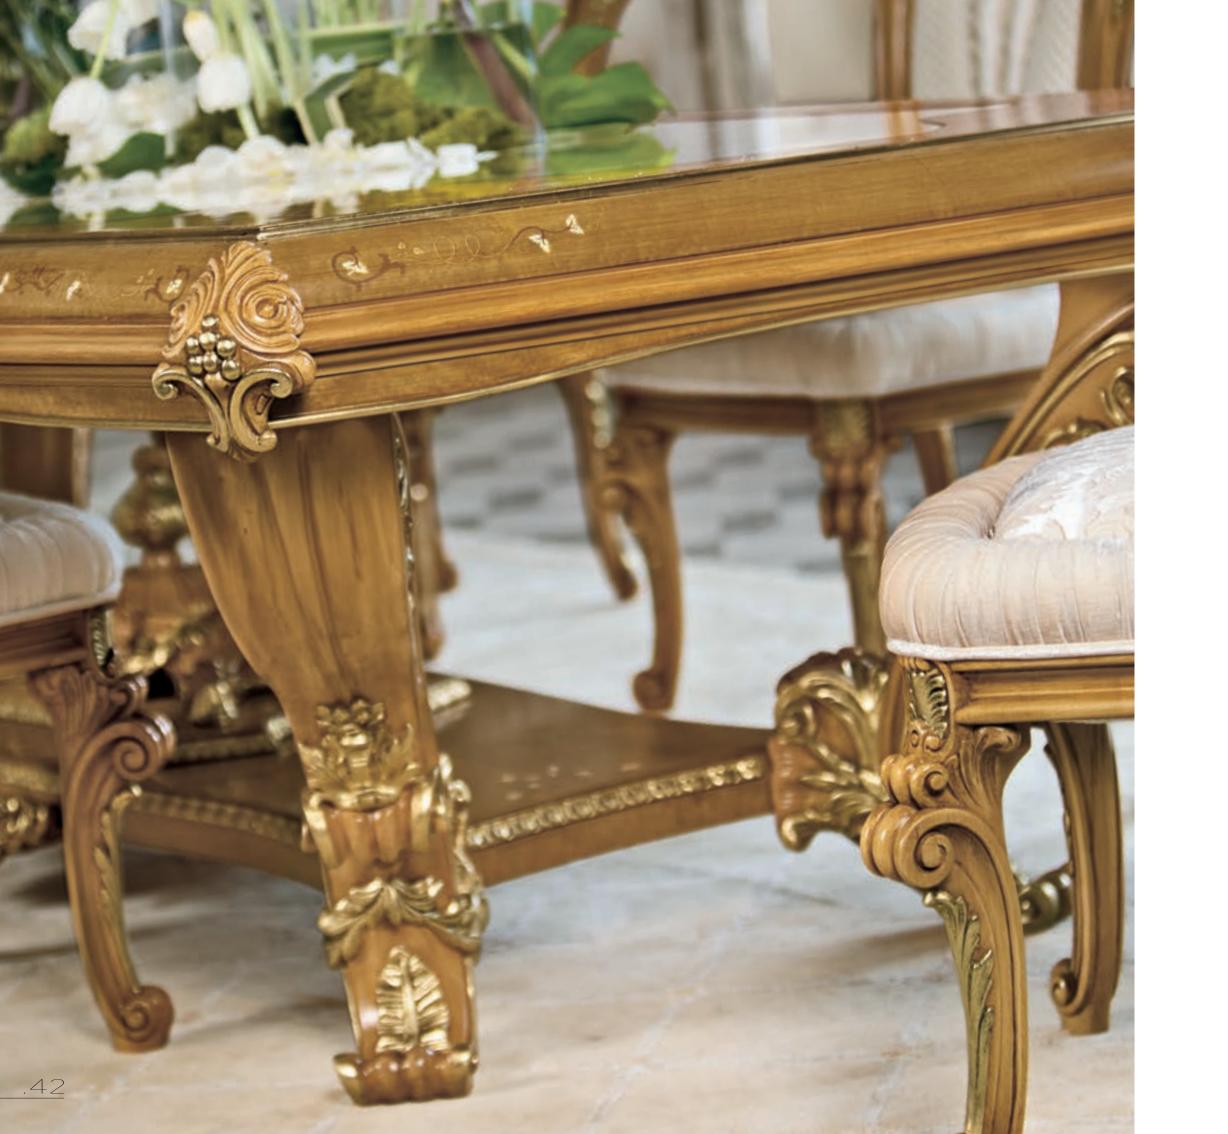

L.143 D.21 H.143 Ø 350 L. 35 D. 20 H. 72

7092/21 Rectangular table, with central glass top L.300 D.140 H.79

.36 - .49

L. 61 D. 64 H. 110

Curio cabinet 4/D, with spot lights, antiqued mirror back and wooden shelves.