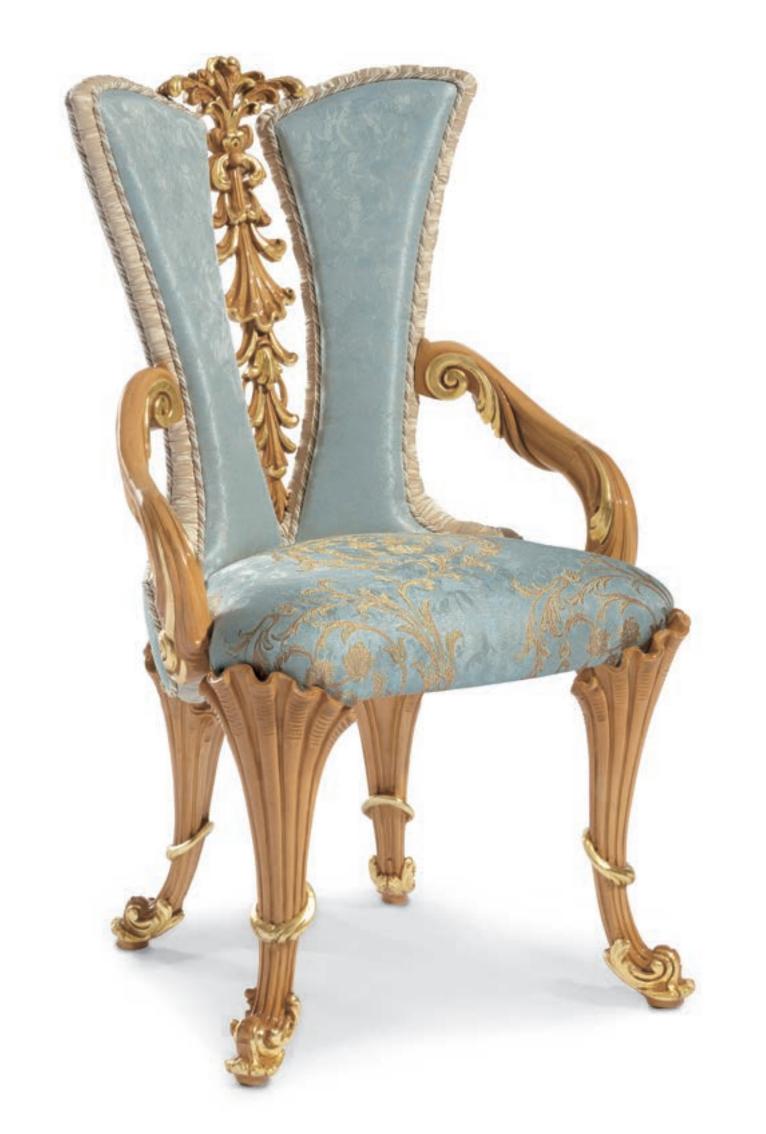

.96

**18272/M** Curio Cabinet 2/D with crown L. 200 D. 65 H. 240

18097/M Round table Ø 280 H.80

18097/A/M Lazy Susan

**18120/M** Chair in fabric L. 63 D. 70 H. 110

**18121/M** Armchair in fabric L. 71 D. 70 H. 110 18177/M L. 201 D. 55 H. 106