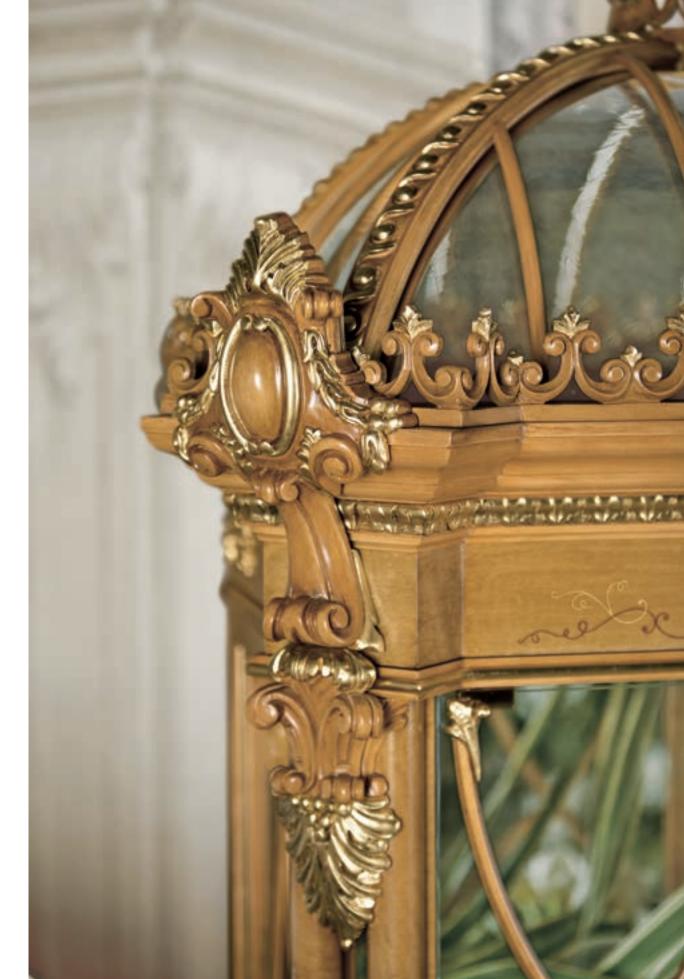

.96

**18272/M** Curio Cabinet 2/D with crown L. 200 D. 65 H. 240

18097/M Round table Ø 280 H.80

18097/A/M Lazy Susan

**18120/M** Chair in fabric L. 63 D. 70 H. 110

**18121/M** Armchair in fabric L. 71 D. 70 H. 110 18177/M L. 201 D. 55 H. 106