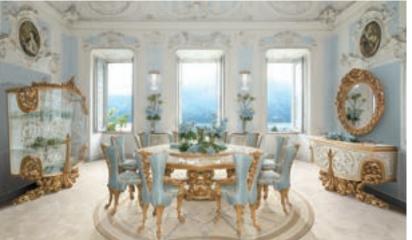

.96

**18272/M** Curio Cabinet 2/D with crown L. 200 D. 65 H. 240

18097/M Round table Ø 280 H.80

18097/A/M Lazy Susan

**18120/M** Chair in fabric L. 63 D. 70 H. 110

**18121/M** Armchair in fabric L. 71 D. 70 H. 110 18177/M L. 201 D. 55 H. 106

Mirror for sideboard 18035/M

Round carpet

Sideboard 2 doors

Applique 3+2 lights

Lower part with doors L. 249 D. 61 H. 249

Armchair including decorative pillows (2 square and 1 round) L. 154 D.115 H. 105

L. 22 D. 13 H. 92