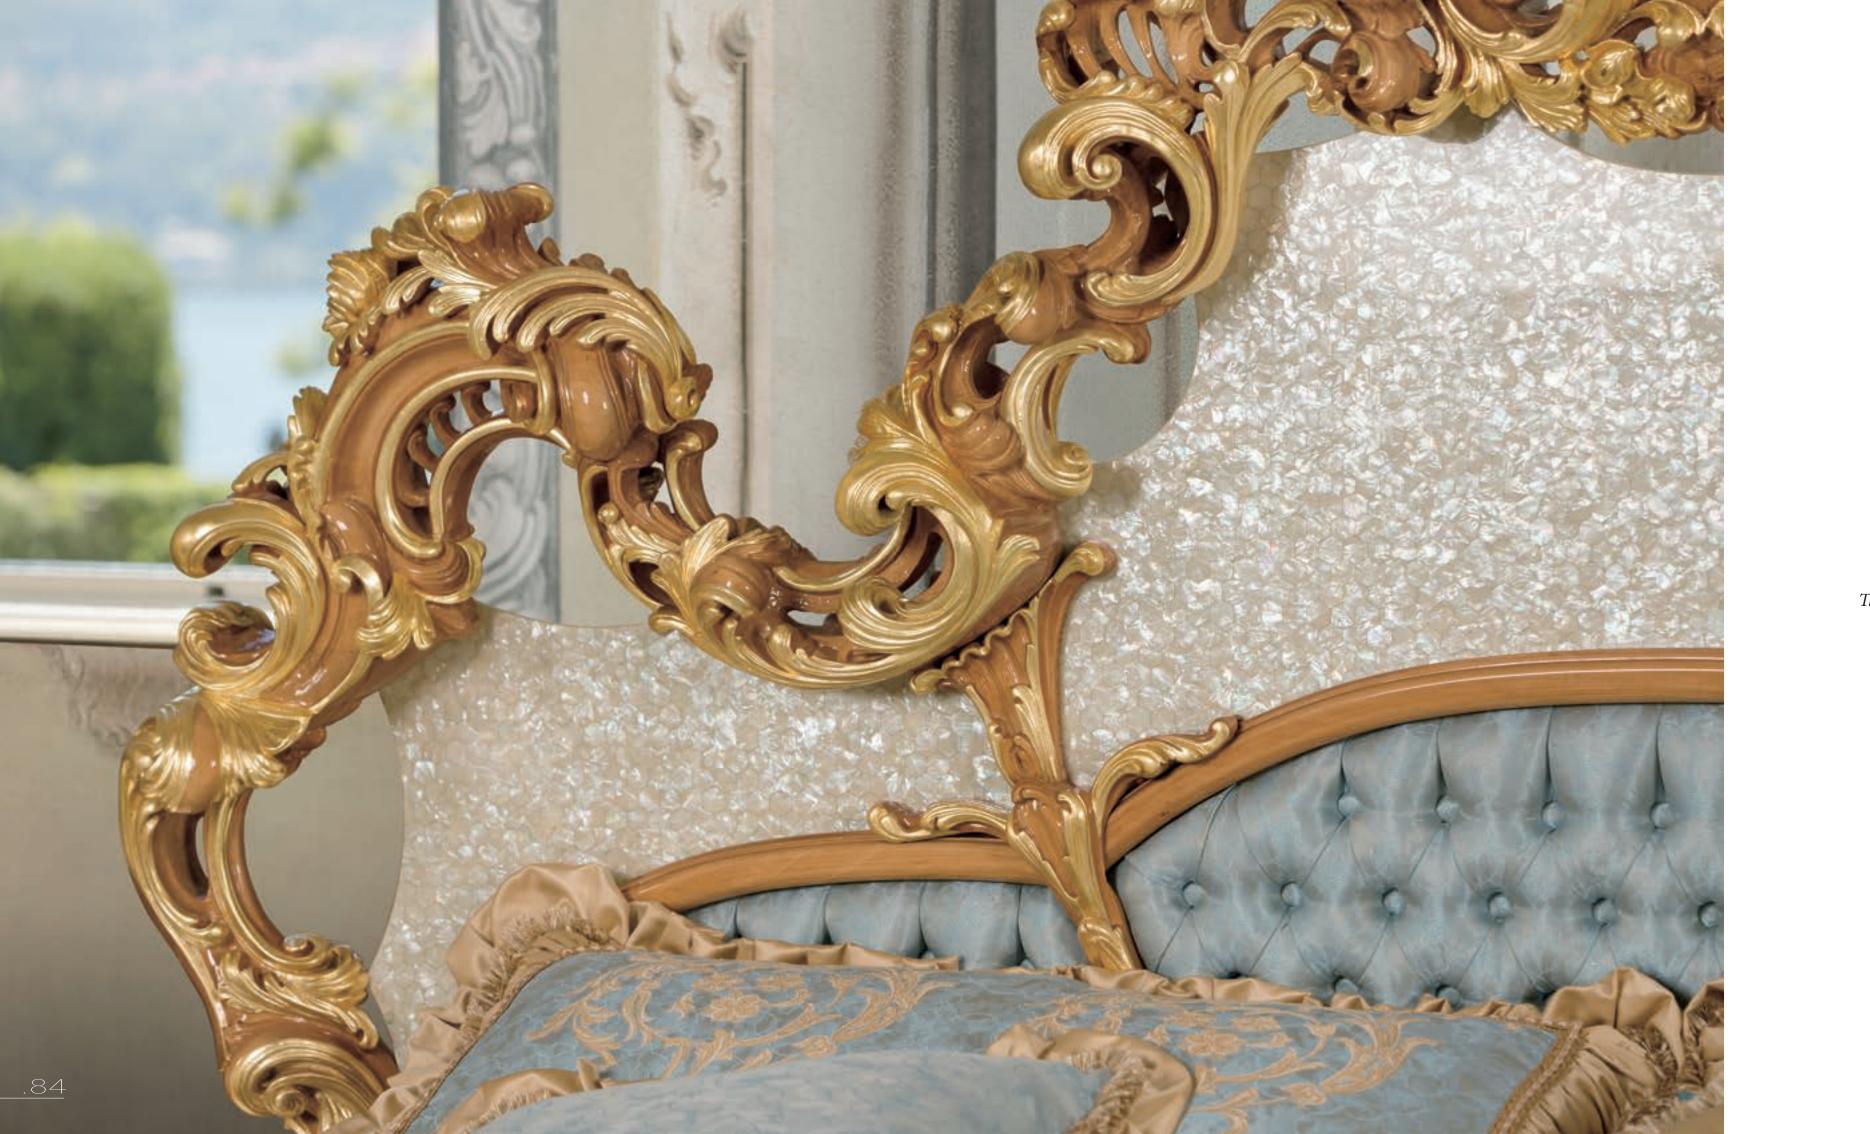

Piano STEINWAY, in malachite and wood 1800

Pouf for Piano L. 65 D. 45 H. 55 1805

Bed Super King with upholstered headboard in fabric and Nacre with gold details, with side rails

L. 260 D. 220 H. 200

**SPRING** Spring for Super King bed

.80 - .87

MATTRESS Mattress for Super King bed

Bed cover included nr. 2 big pillows

L.270 D.340

Square pillows for bed L.50 H.50

2301/RP Round pillows for bed Ø 45

Night table L. 70 D. 50 H. 80

19040/M L. 127 D. 55 H. 75