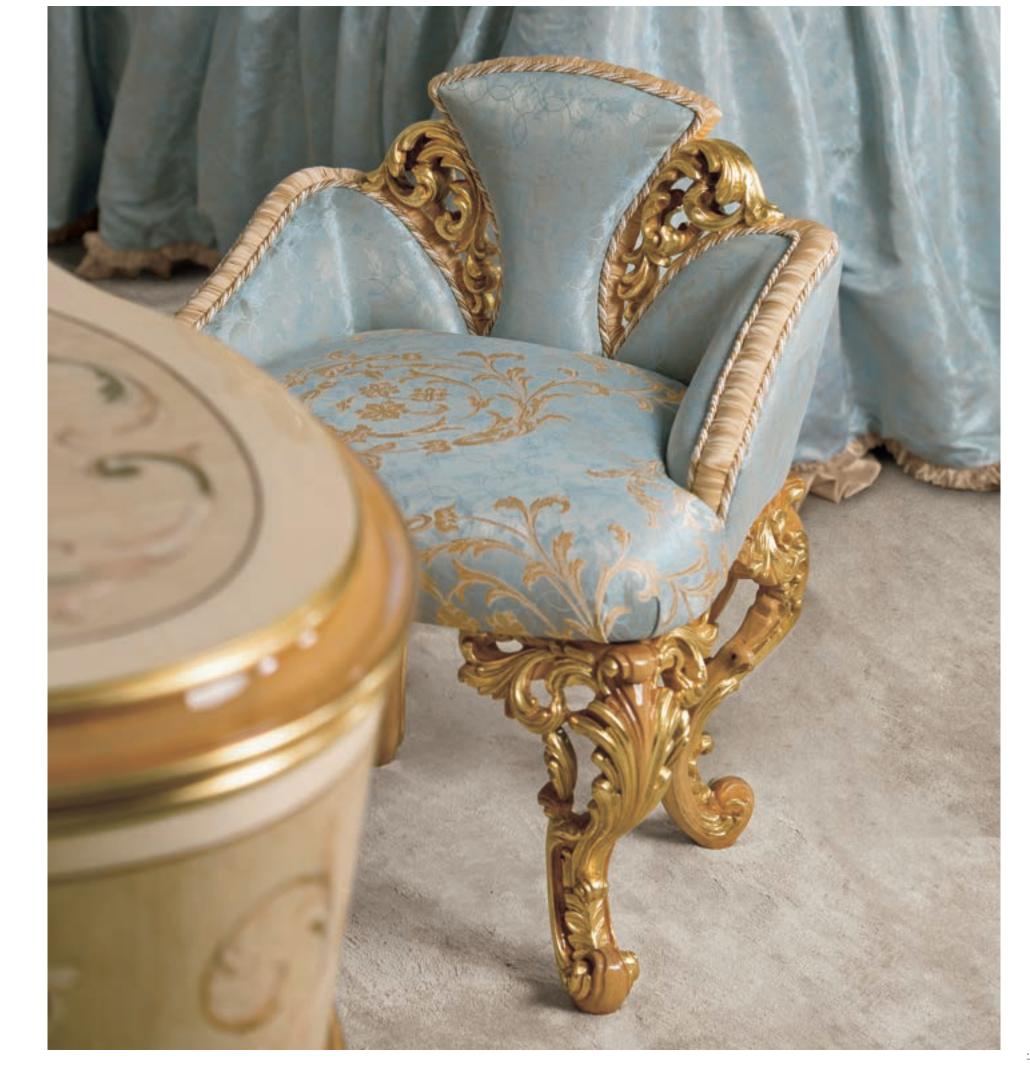

Dressing table L. 203 D. 64 H. 100

19035/M L. 167 D. 18 H. 132

Table lamp

19750 ø 28 H. 62

Cascade applique L. 22 D. 13 H. 92 19758

.88 - .97

19506/SKH Bed Super King headboard and side rails approx L.272 D.225 H.250