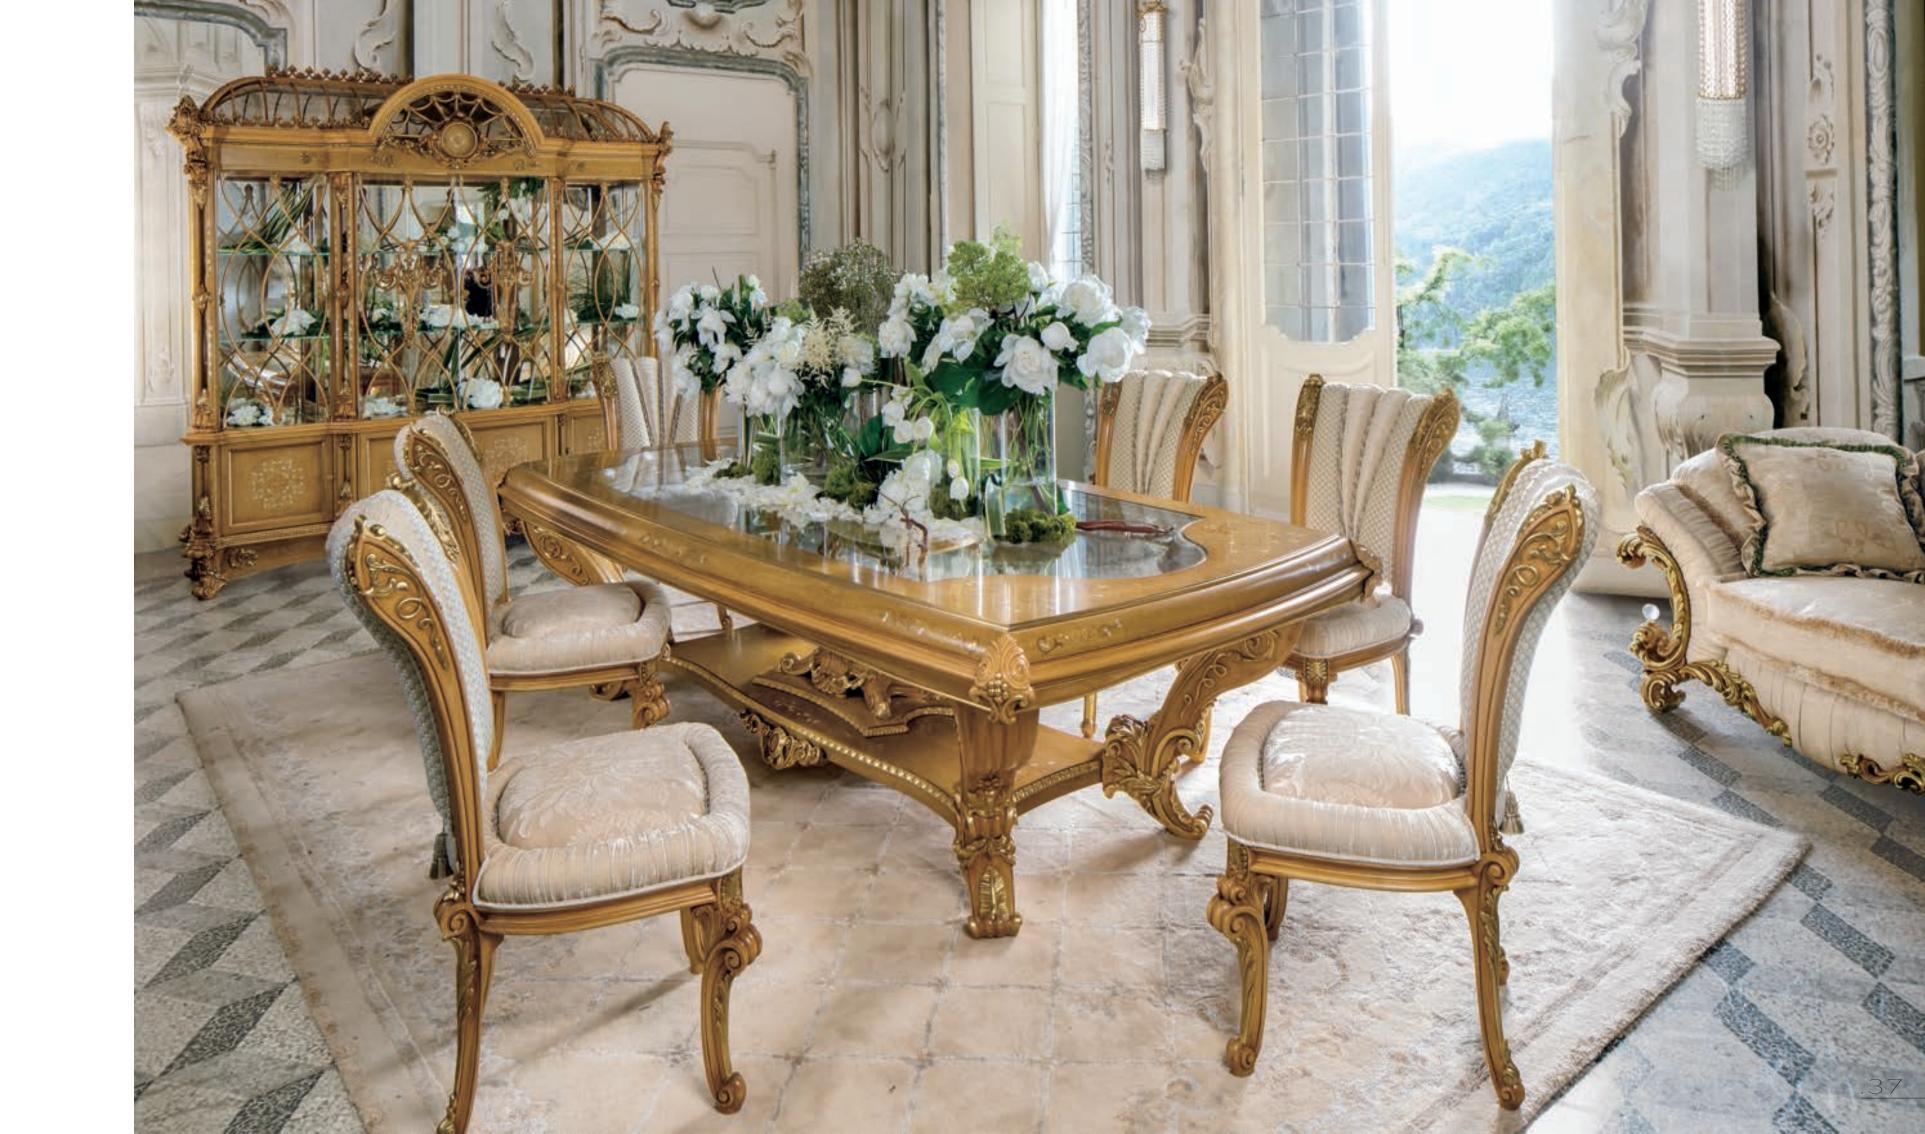

.96

**18272/M** Curio Cabinet 2/D with crown L. 200 D. 65 H. 240

18097/M Round table Ø 280 H.80

18097/A/M Lazy Susan

**18120/M** Chair in fabric L. 63 D. 70 H. 110

**18121/M** Armchair in fabric L. 71 D. 70 H. 110 18177/M L. 201 D. 55 H. 106