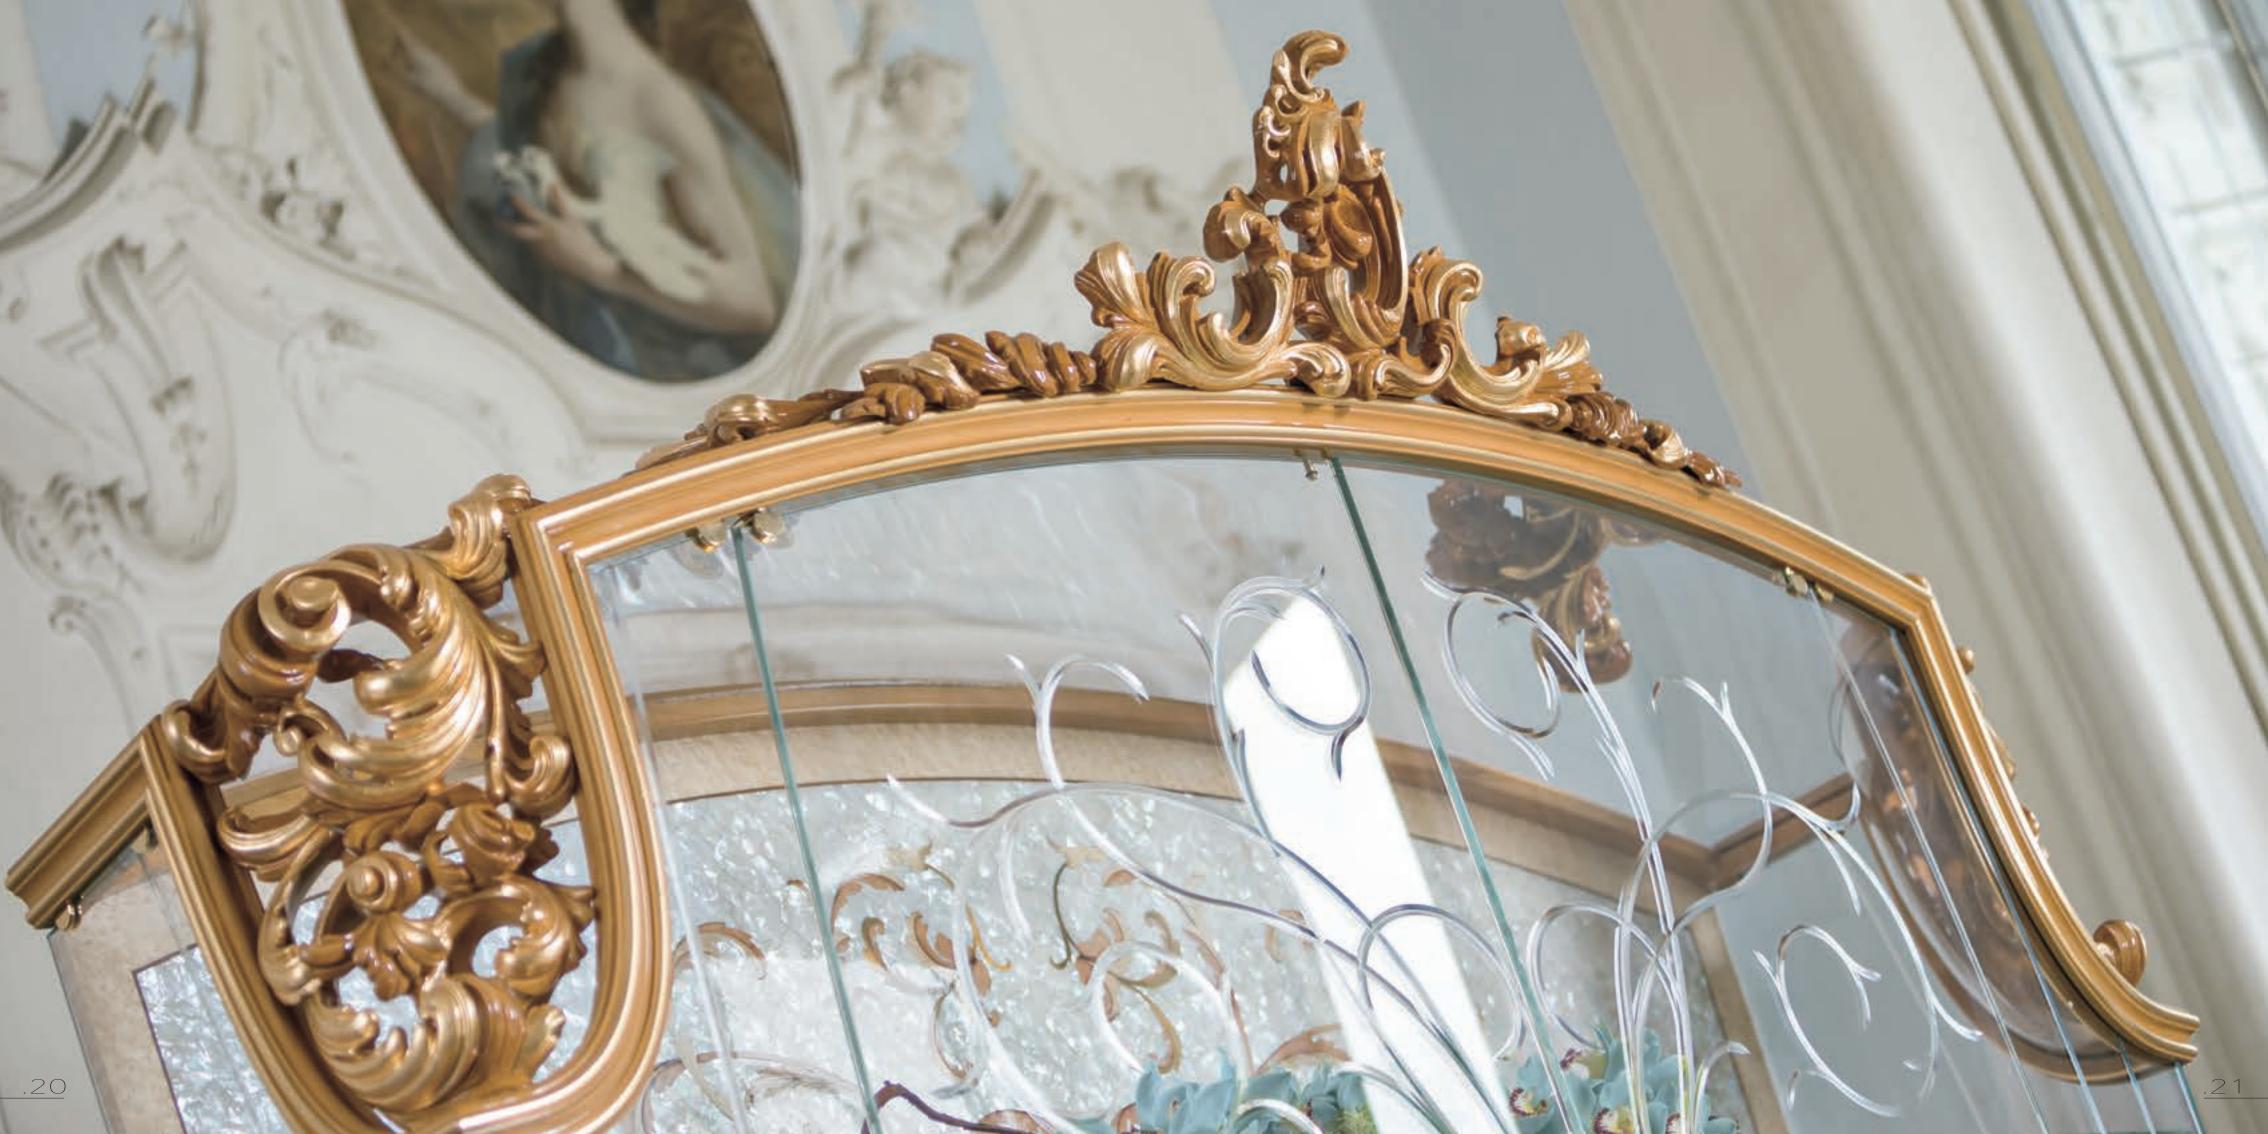

.96

**18272/M** Curio Cabinet 2/D with crown L. 200 D. 65 H. 240

18097/M Round table Ø 280 H.80

18097/A/M Lazy Susan

**18120/M** Chair in fabric L. 63 D. 70 H. 110

**18121/M** Armchair in fabric L. 71 D. 70 H. 110 18177/M L. 201 D. 55 H. 106