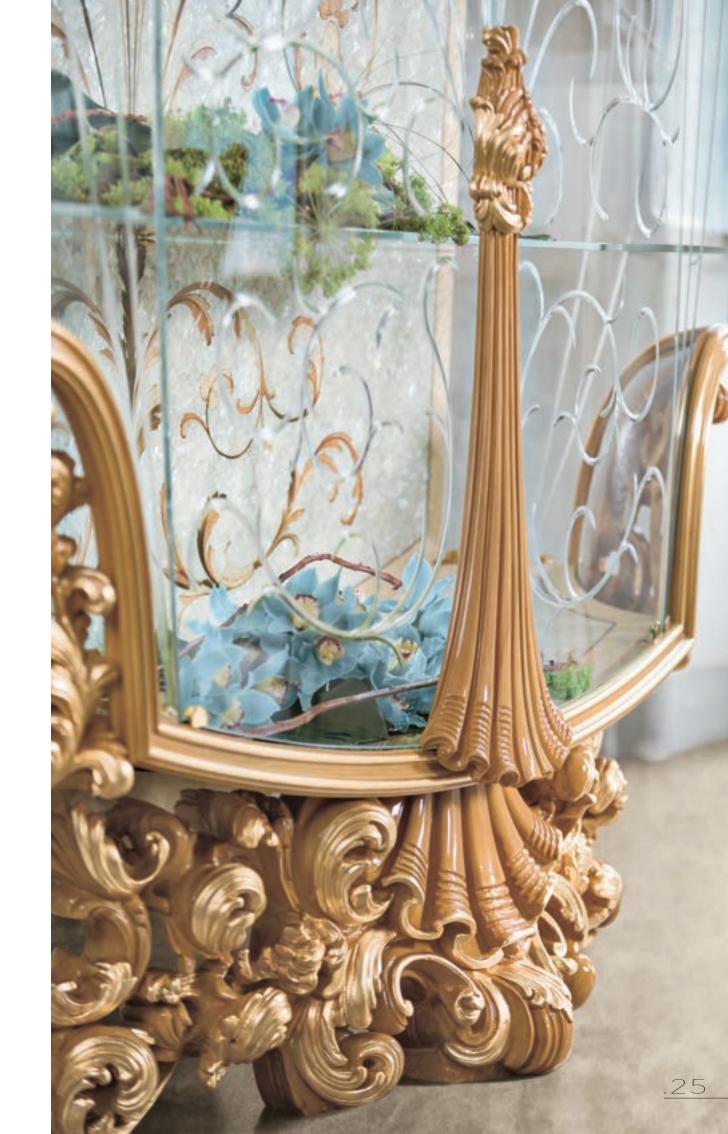

.96

**18272/M** Curio Cabinet 2/D with crown L. 200 D. 65 H. 240

18097/M Round table Ø 280 H.80

18097/A/M Lazy Susan

**18120/M** Chair in fabric L. 63 D. 70 H. 110

**18121/M** Armchair in fabric L. 71 D. 70 H. 110 18177/M L. 201 D. 55 H. 106