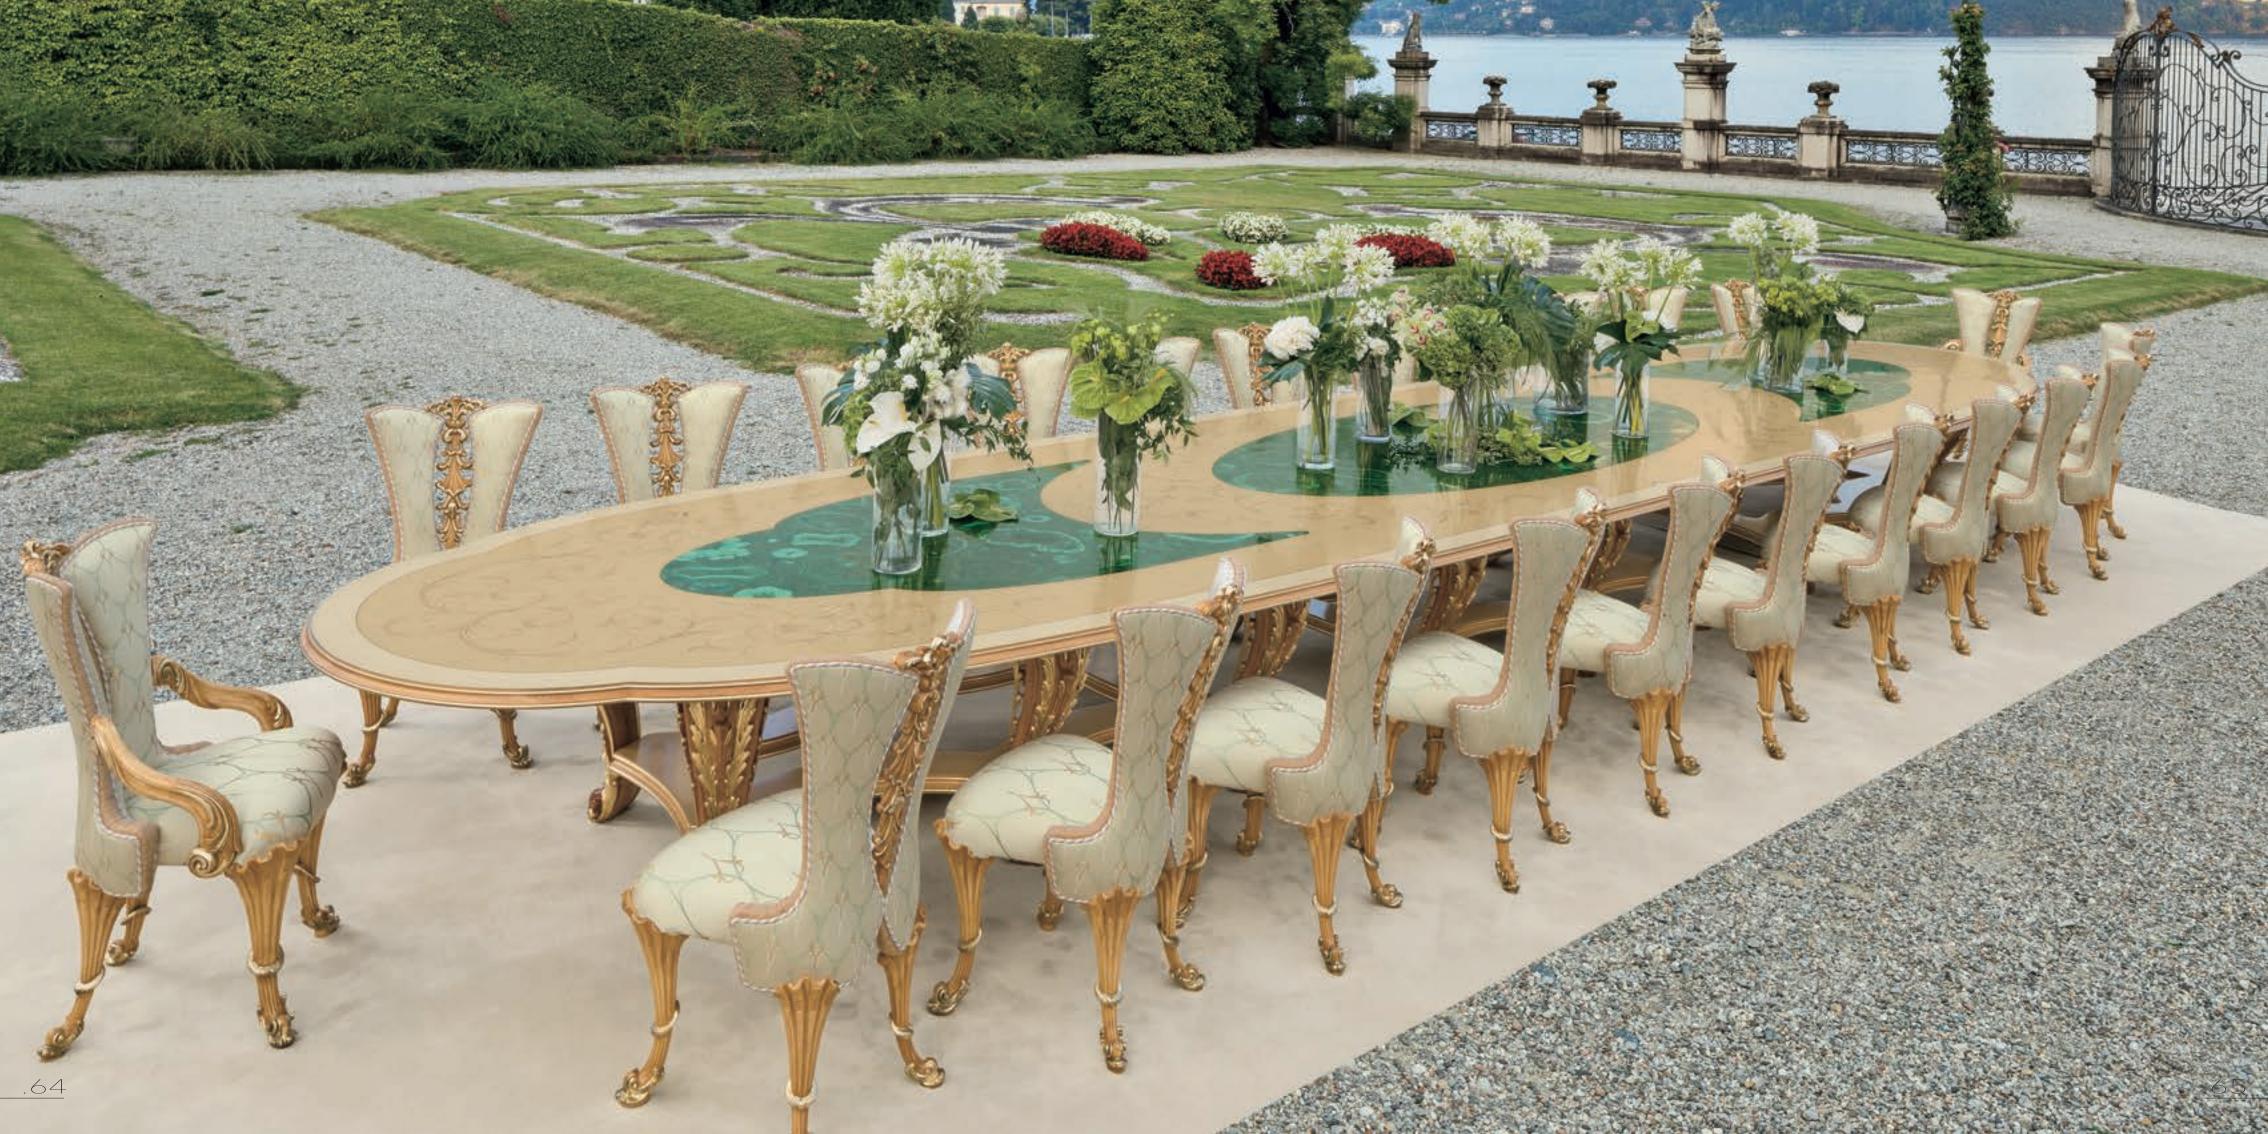

Cascade applique

Rectangular carpet L.440 D.250

.60 - .73

Big oval table with inserts in Malachite on top, with inlays of coll.Volesio
L.900 D.200 H.80

Chair 18120 L. 63 D. 70 H. 110

Armchair 18121 L. 71 D. 70 H. 110