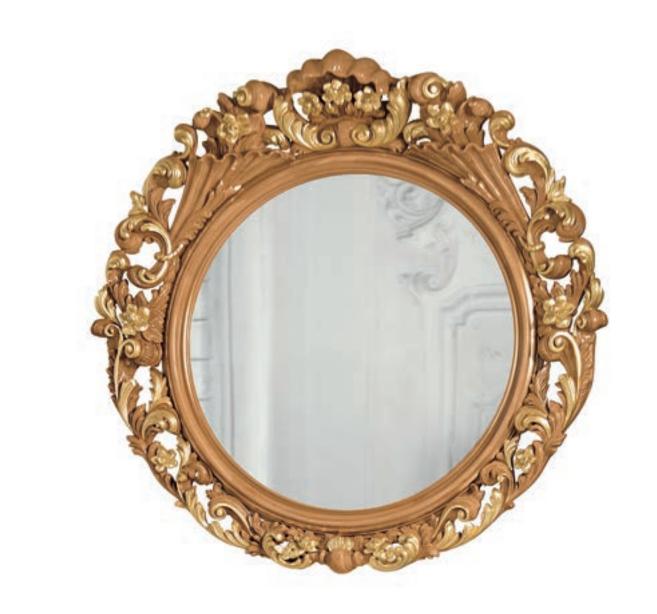

Mirror for sideboard 18035/M

Round carpet

Sideboard 2 doors

Applique 3+2 lights

Lower part with doors L. 249 D. 61 H. 249

Armchair including decorative pillows (2 square and 1 round) L. 154 D.115 H. 105

L. 22 D. 13 H. 92