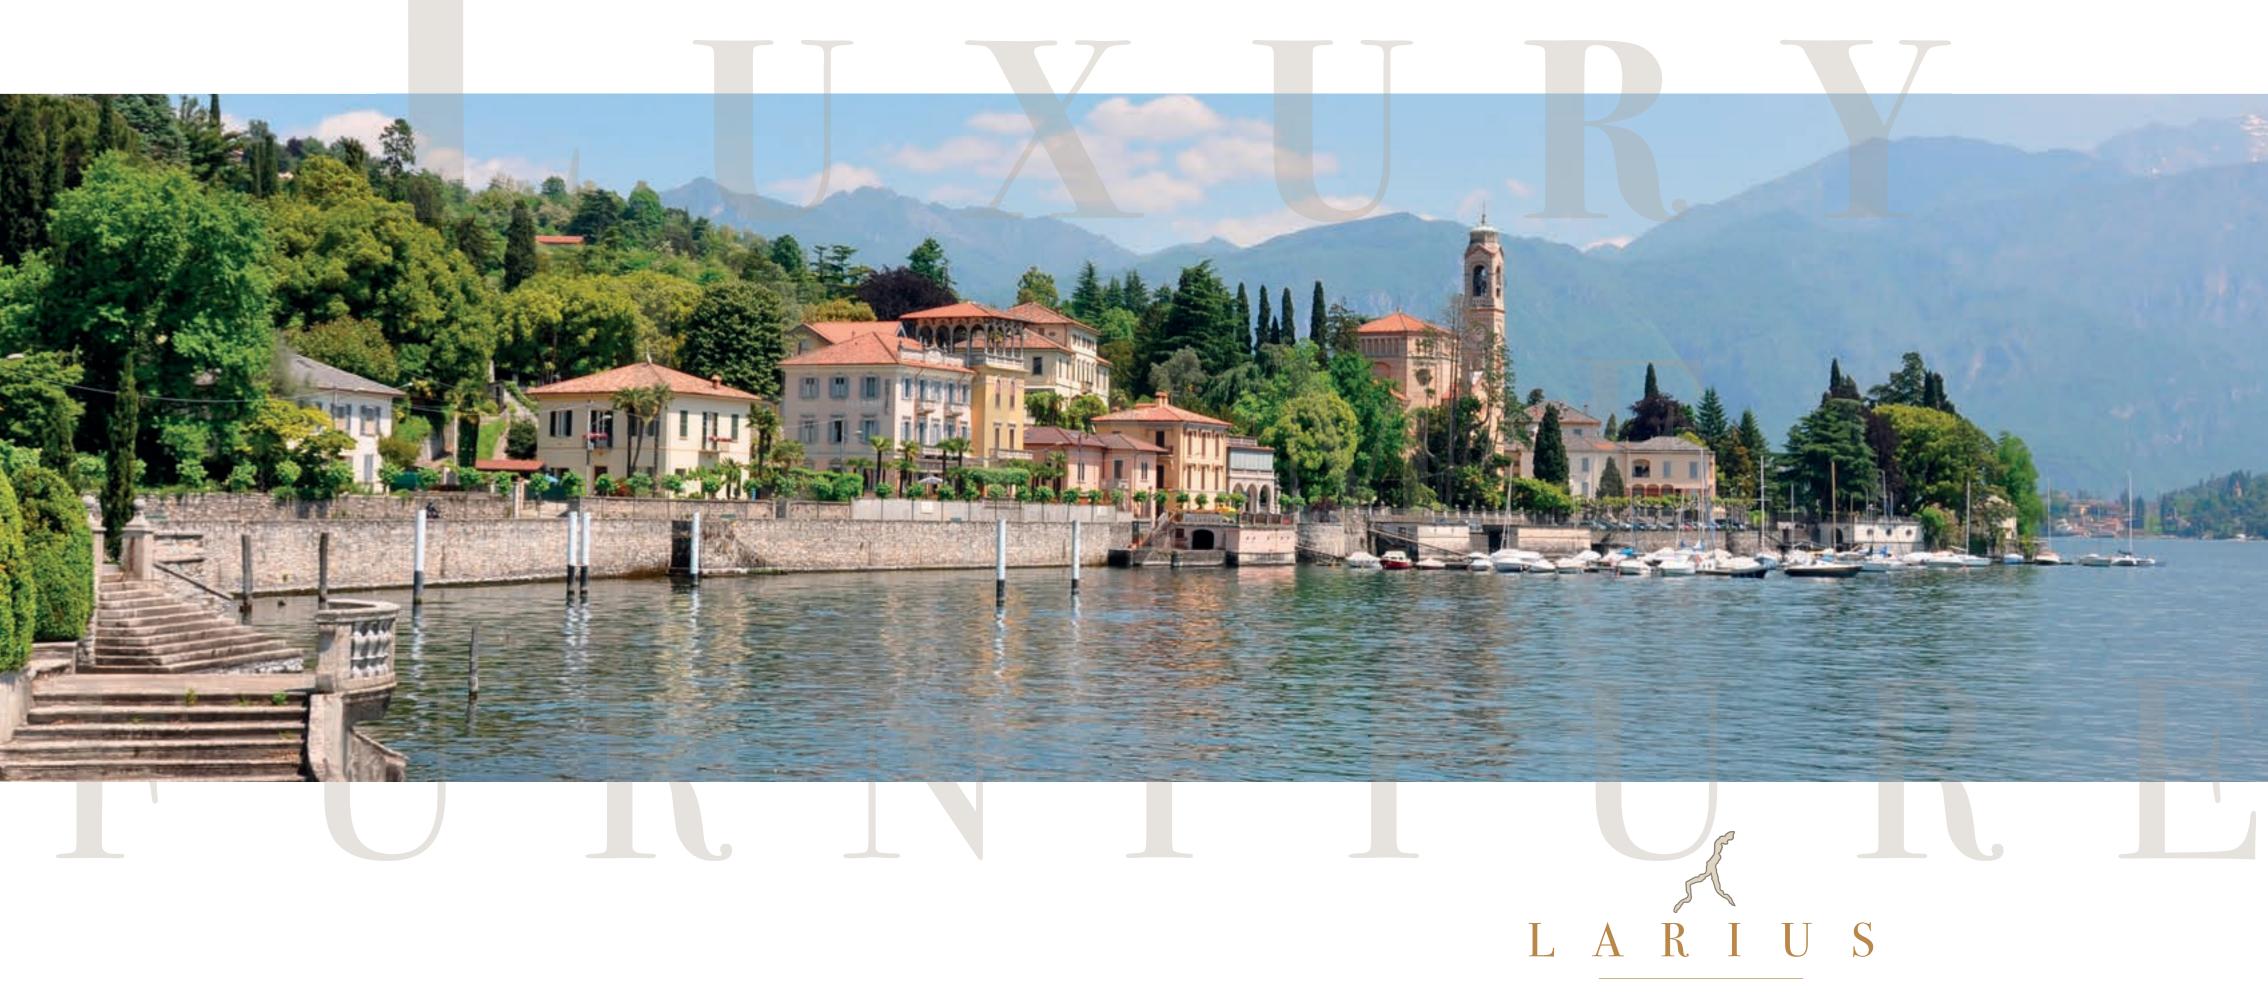

## D I N I N G R O O M

Charming and poetic place developed
thanks to its central position
in the bank of Lake Como,
along the road that the Romans
opened in the
59 B.C, from NOVUM COMUN
towards the Alps.

Tremezzo,
places of evocative beauty on the most
precious shore of Lake Como.

<u>.23</u>

The details can transform a drawing into a great piece of art.

<u>.29</u>

Villas with fascinating history to be told, their windows open on the beauty of the lake.

The Regina Road on the Lake Como looks like a theatre scenery,
where nature and art
reflect on the water a
thousand and shades of colour.

<u>.47</u>

<u>.50</u>

The luxurious internal decorations which open up for the beauty of the lake, near the Italian gardens that describe these emotions.

<u>.73</u>

Riviera of Tremezzina.

Here the depth of the lake blends
with the surrounding environment,
creating innumerable shades
in its reverberation.

Around the XVI century began a period of prosperity, with the construction of some of the most beautiful and luxurious palaces, which still exist nowadays.

These buildings all belonged to wealthy European families, and were built along a road which was later named "Regina", due to their importance.

The French Revolution and the Napoleonic War led to the decline of many of these families and the passage of these palaces to the rich Milanese Lords, who had used them as their country residences.