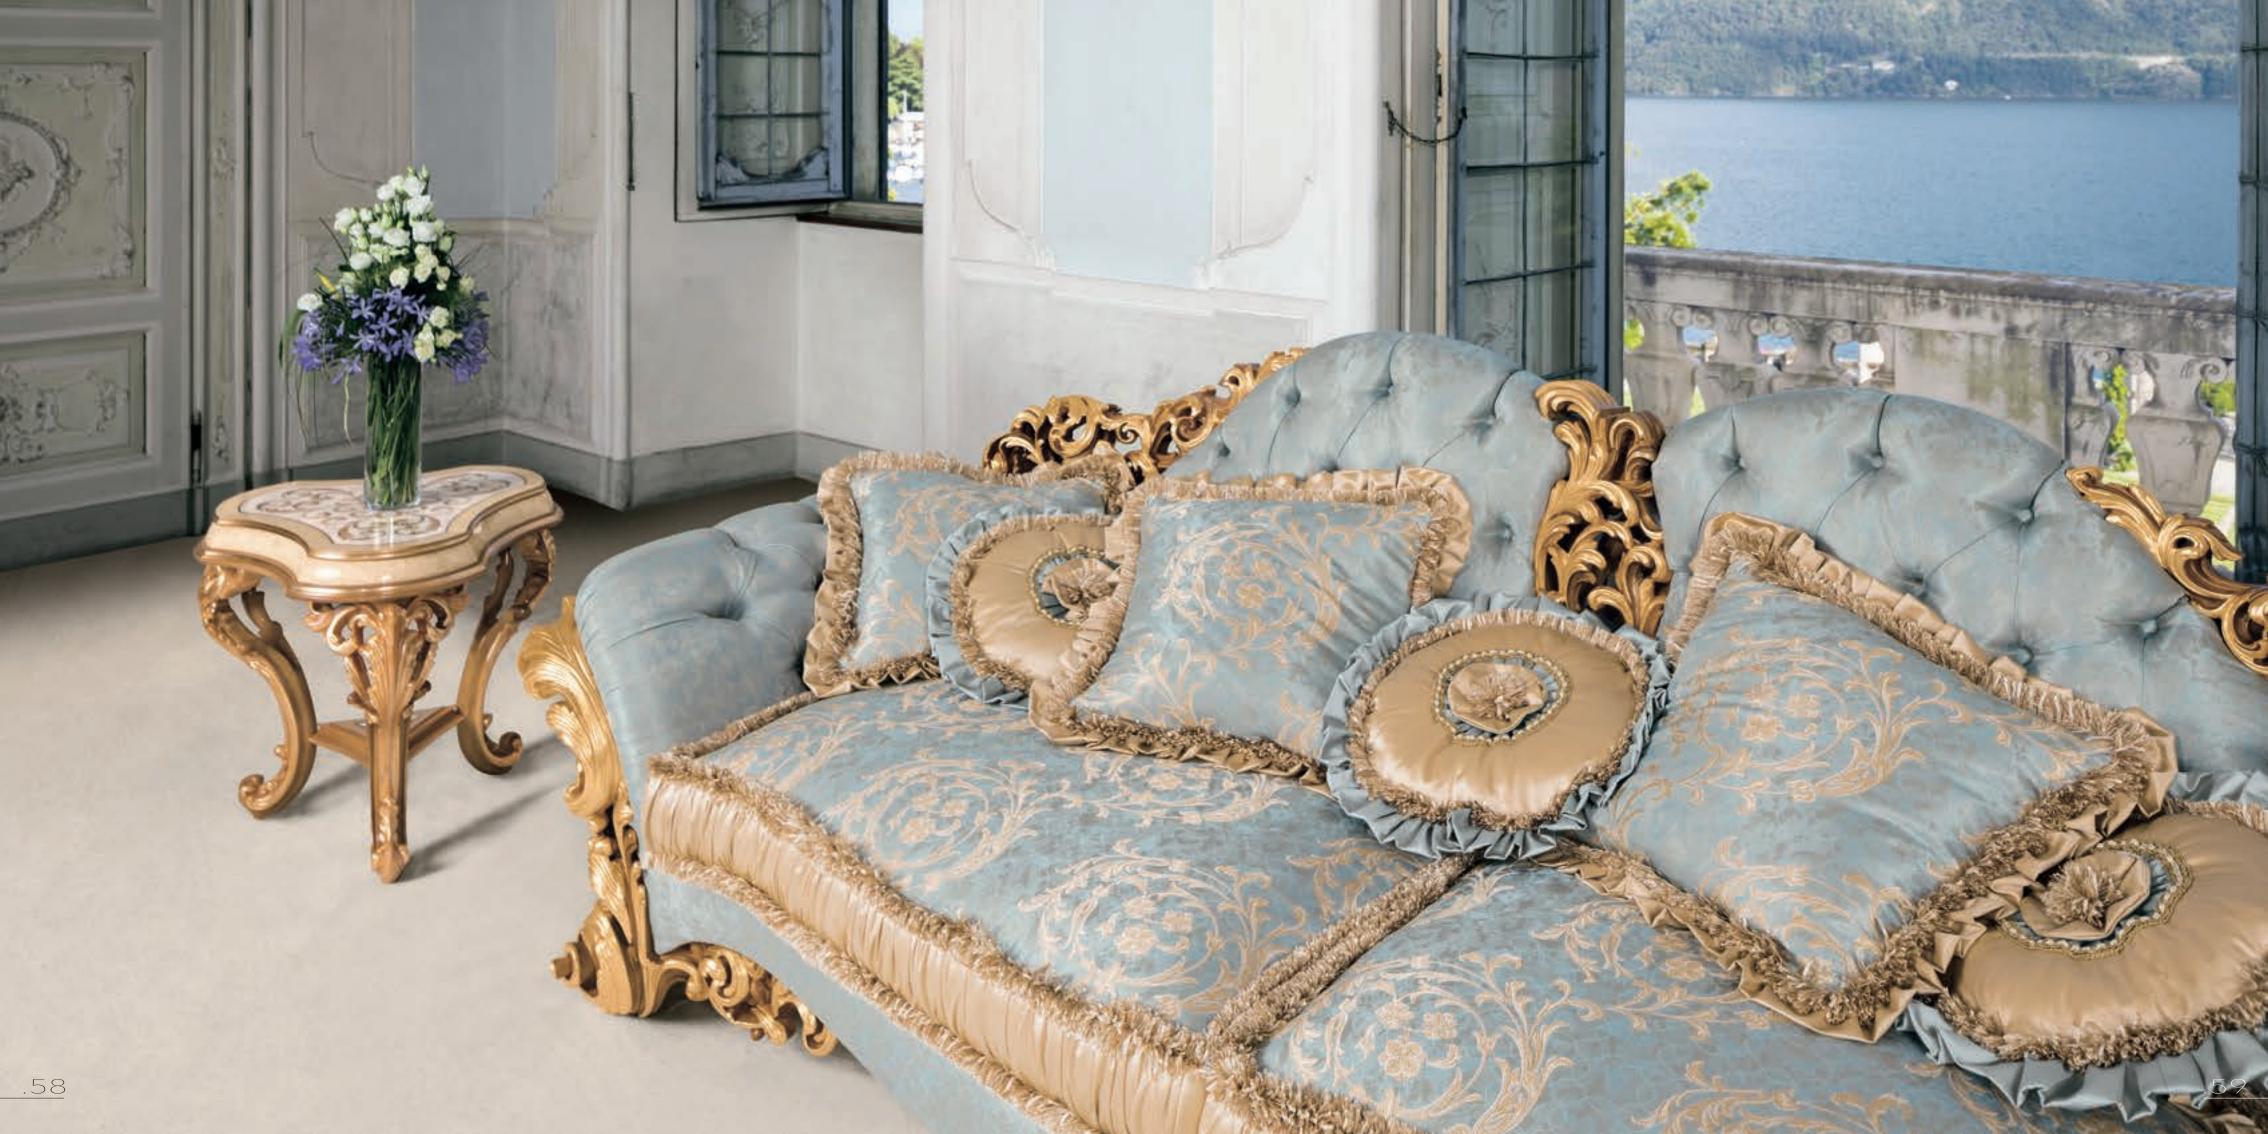

L u x u r y

Н о м е

F U R N I T U R E

Art meets nature.

This is how our Volesio collection was born, with its incredible beauty and elegance.

Light blue and gold, like reflections of the lake when the sun rises in the morning.

.50 - .59

Armchair including decorative pillows (2 square and 1 round) L. 154 D.115 H. 105

19161/M Armchair in fabric grand lux, included nr 1 decorative pillow L. 155 D.110 H.103

**19162/M** Sofa 2 seater in fabric grand lux, included nr 2 decorative pillows approx L.230 D.115 H.103