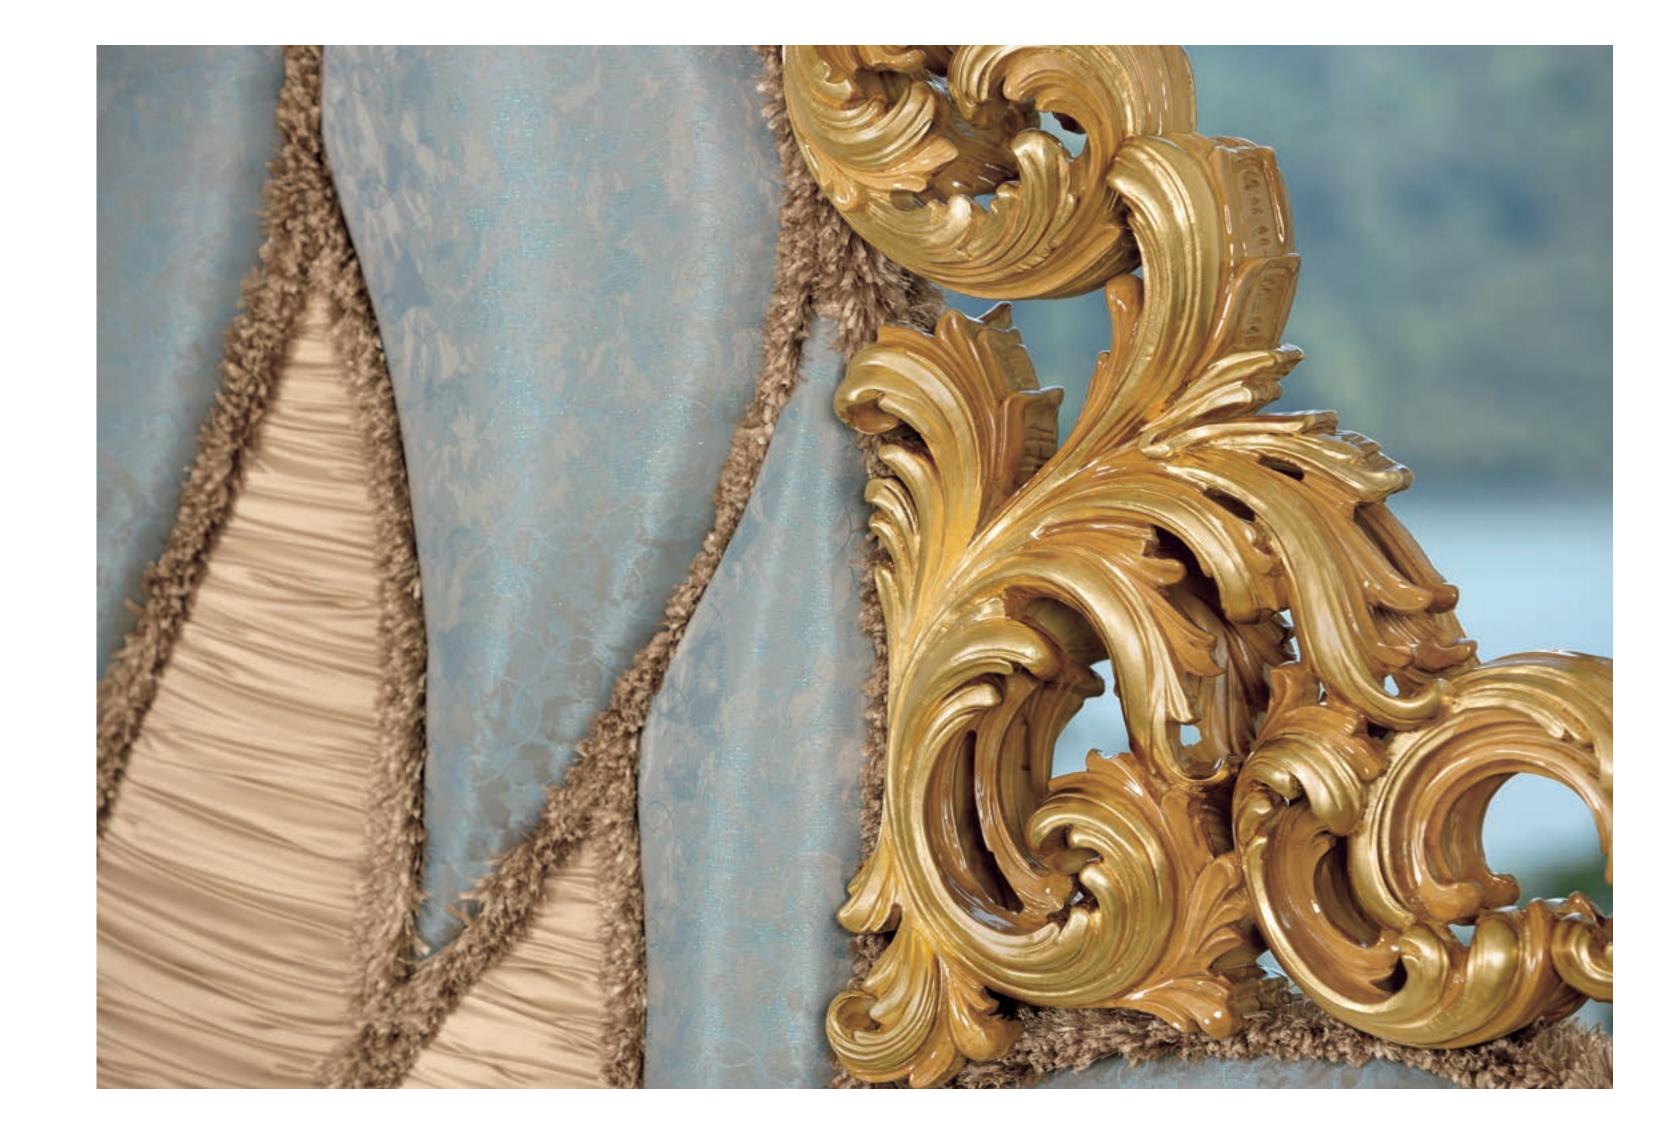

Dressing table L. 203 D. 64 H. 100

19035/M L. 167 D. 18 H. 132

Table lamp

19750 ø 28 H. 62

Cascade applique L. 22 D. 13 H. 92 19758

.88 - .97

19506/SKH Bed Super King headboard and side rails approx L.272 D.225 H.250