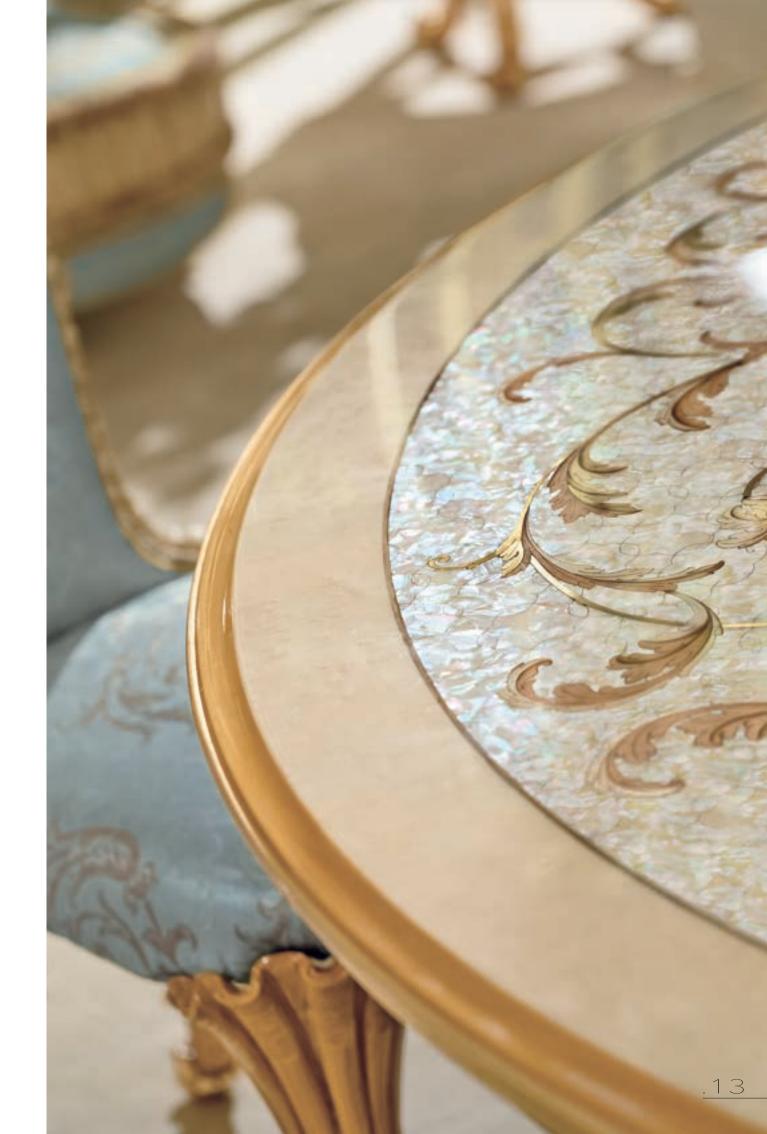

.96

**18272/M** Curio Cabinet 2/D with crown L. 200 D. 65 H. 240

18097/M Round table Ø 280 H.80

18097/A/M Lazy Susan

**18120/M** Chair in fabric L. 63 D. 70 H. 110

**18121/M** Armchair in fabric L. 71 D. 70 H. 110 18177/M L. 201 D. 55 H. 106