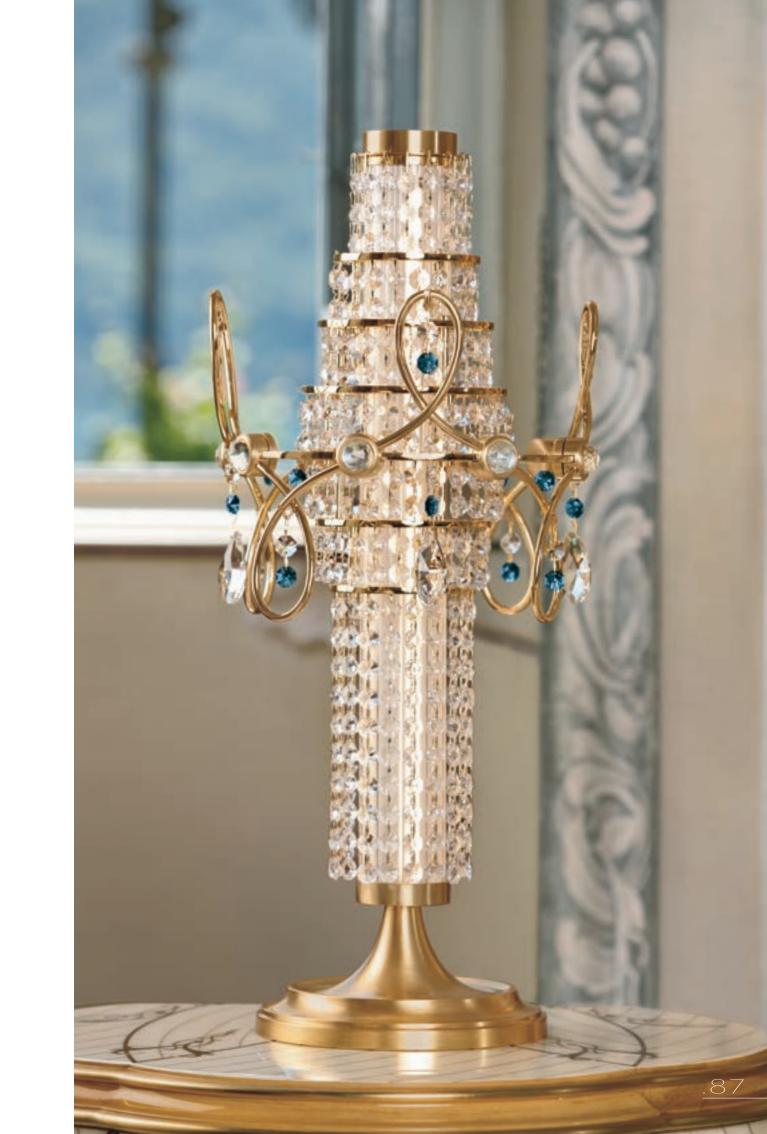

Dressing table L. 203 D. 64 H. 100

19035/M L. 167 D. 18 H. 132

Table lamp

19750 ø 28 H. 62

Cascade applique L. 22 D. 13 H. 92 19758

.88 - .97

19506/SKH Bed Super King headboard and side rails approx L.272 D.225 H.250

Night table L. 82 D. 54 H. 82 19041

19040 L. 127 D. 55 H. 75

19036 L. 192 D. 53 H. 82

19037 L.147 D.12 H.162

L. 57 D. 62 H. 77

Applique 2+3+2 lights L. 35 D. 20 H. 82

Table lamp Ø 28 H. 62

Luxury Home furniture