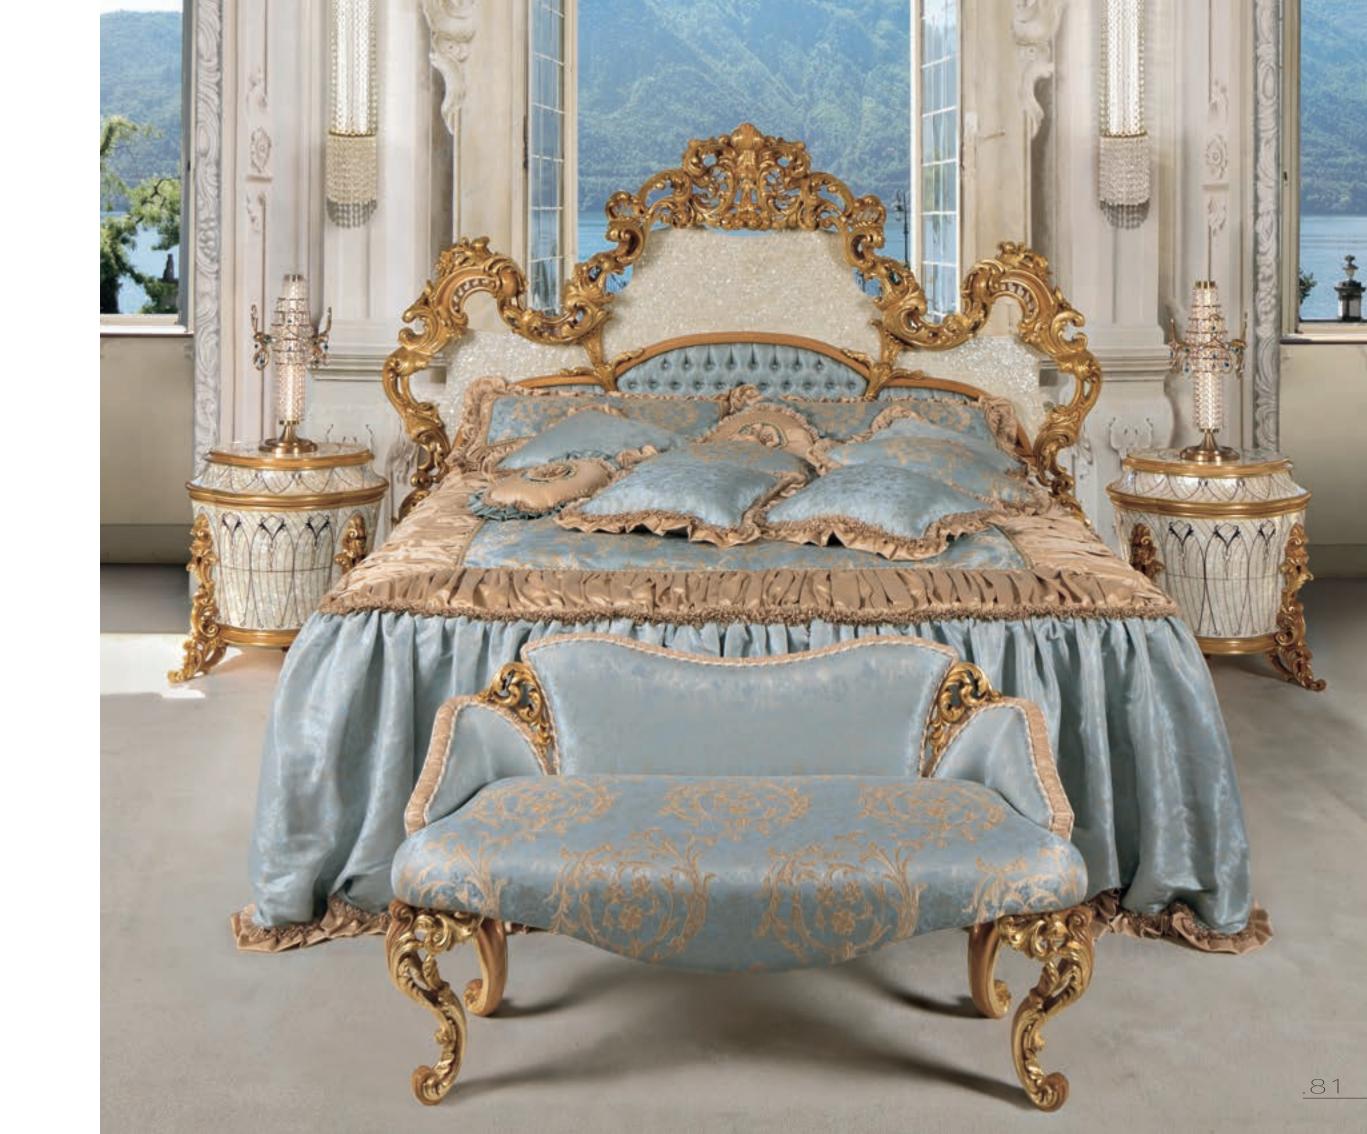

Piano STEINWAY, in malachite and wood 1800

Pouf for Piano L. 65 D. 45 H. 55 1805

Bed Super King with upholstered headboard in fabric and Nacre with gold details, with side rails

L. 260 D. 220 H. 200

**SPRING** Spring for Super King bed

.80 - .87

MATTRESS Mattress for Super King bed

Bed cover included nr. 2 big pillows

L.270 D.340

Square pillows for bed L.50 H.50

2301/RP Round pillows for bed Ø 45

Night table L. 70 D. 50 H. 80

19040/M L. 127 D. 55 H. 75