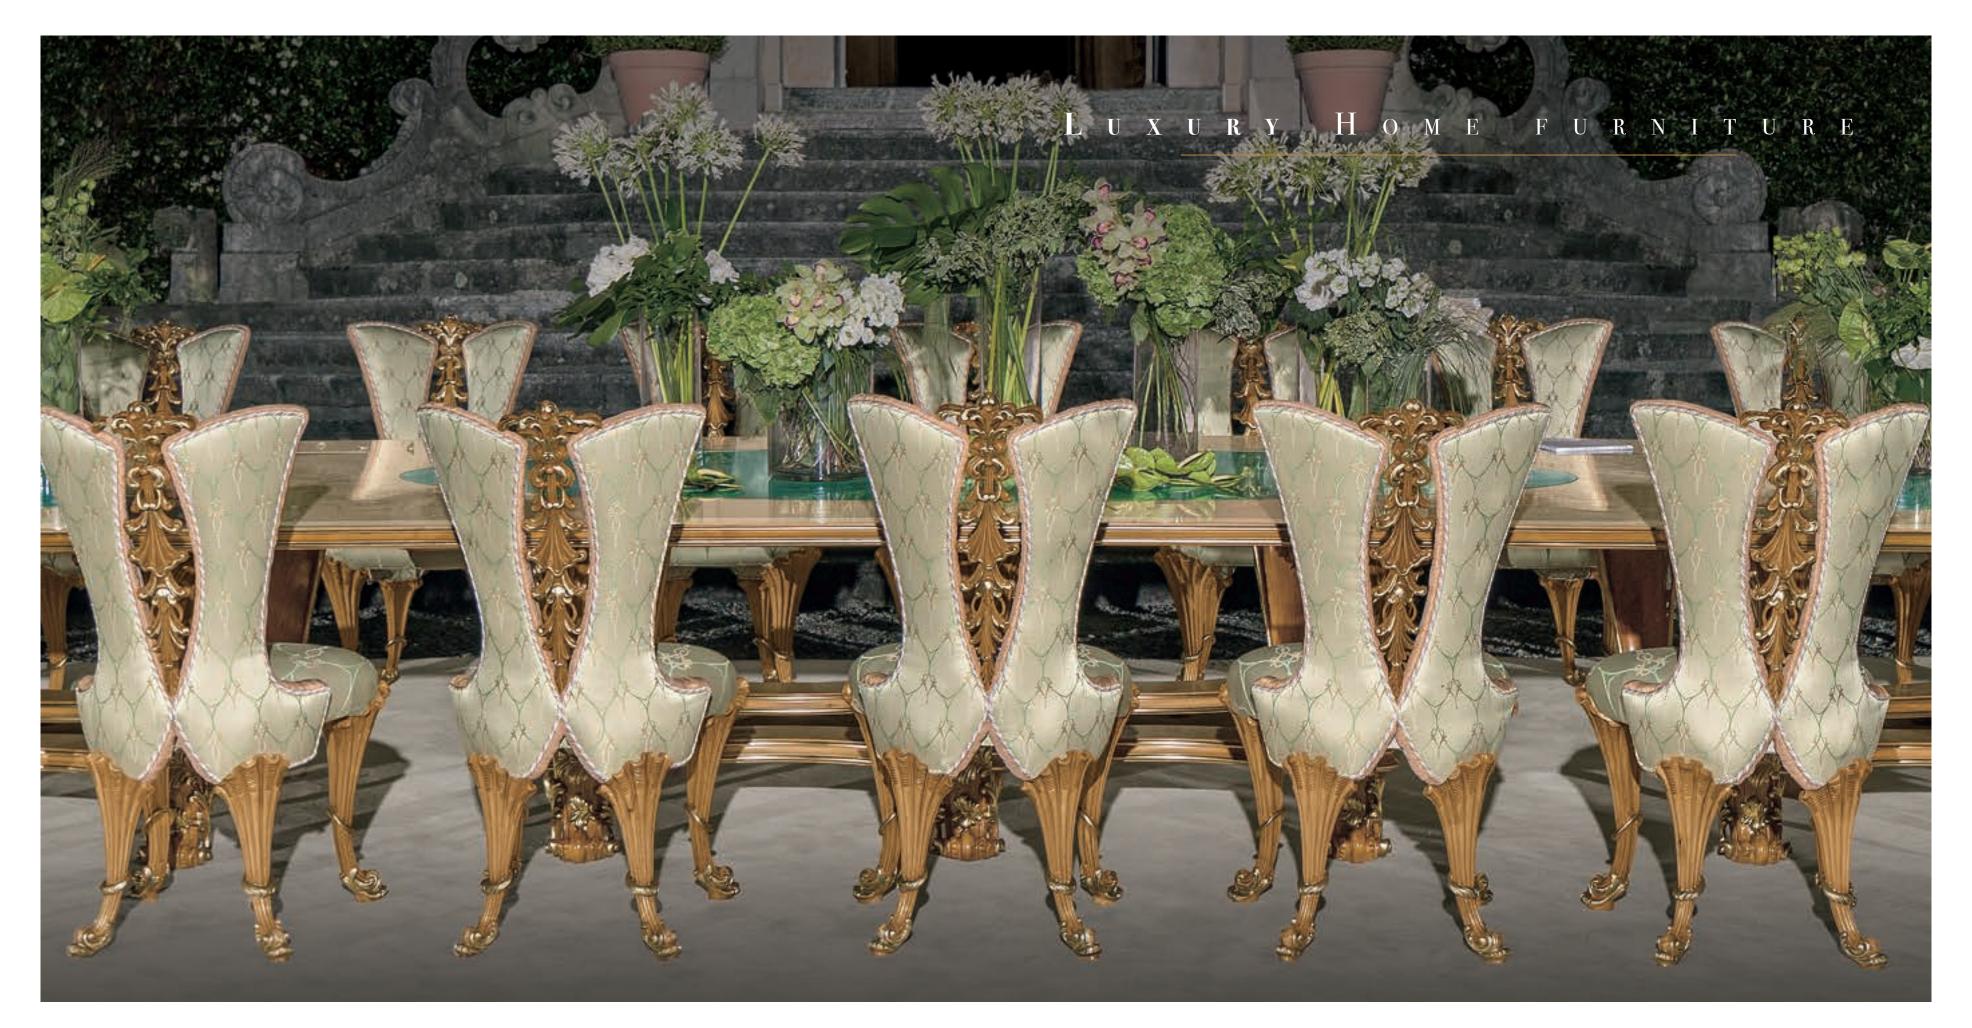

## D I N I N G R O O M

Charming and poetic place developed
thanks to its central position
in the bank of Lake Como,
along the road that the Romans
opened in the
59 B.C, from NOVUM COMUN
towards the Alps.

Cascade applique

Rectangular carpet L.440 D.250

.60 - .73

Big oval table with inserts in Malachite on top, with inlays of coll.Volesio
L.900 D.200 H.80

Chair 18120 L. 63 D. 70 H. 110

Armchair 18121 L. 71 D. 70 H. 110