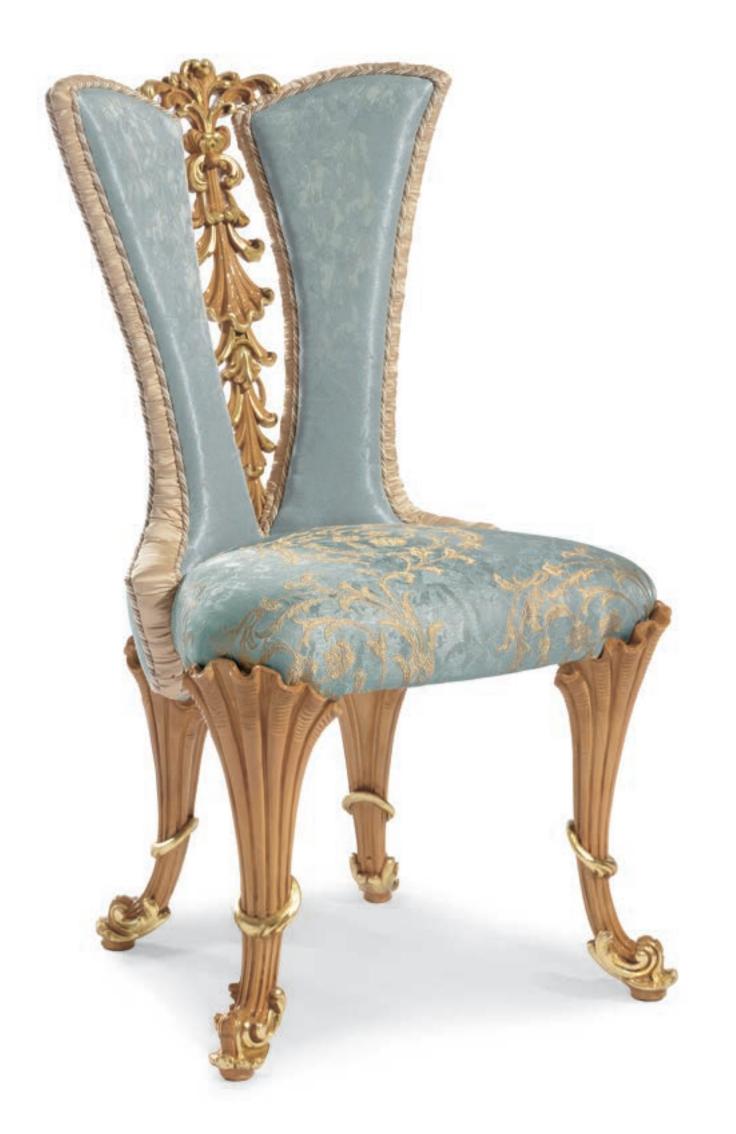

.96

**18272/M** Curio Cabinet 2/D with crown L. 200 D. 65 H. 240

18097/M Round table Ø 280 H.80

18097/A/M Lazy Susan

**18120/M** Chair in fabric L. 63 D. 70 H. 110

**18121/M** Armchair in fabric L. 71 D. 70 H. 110 18177/M L. 201 D. 55 H. 106