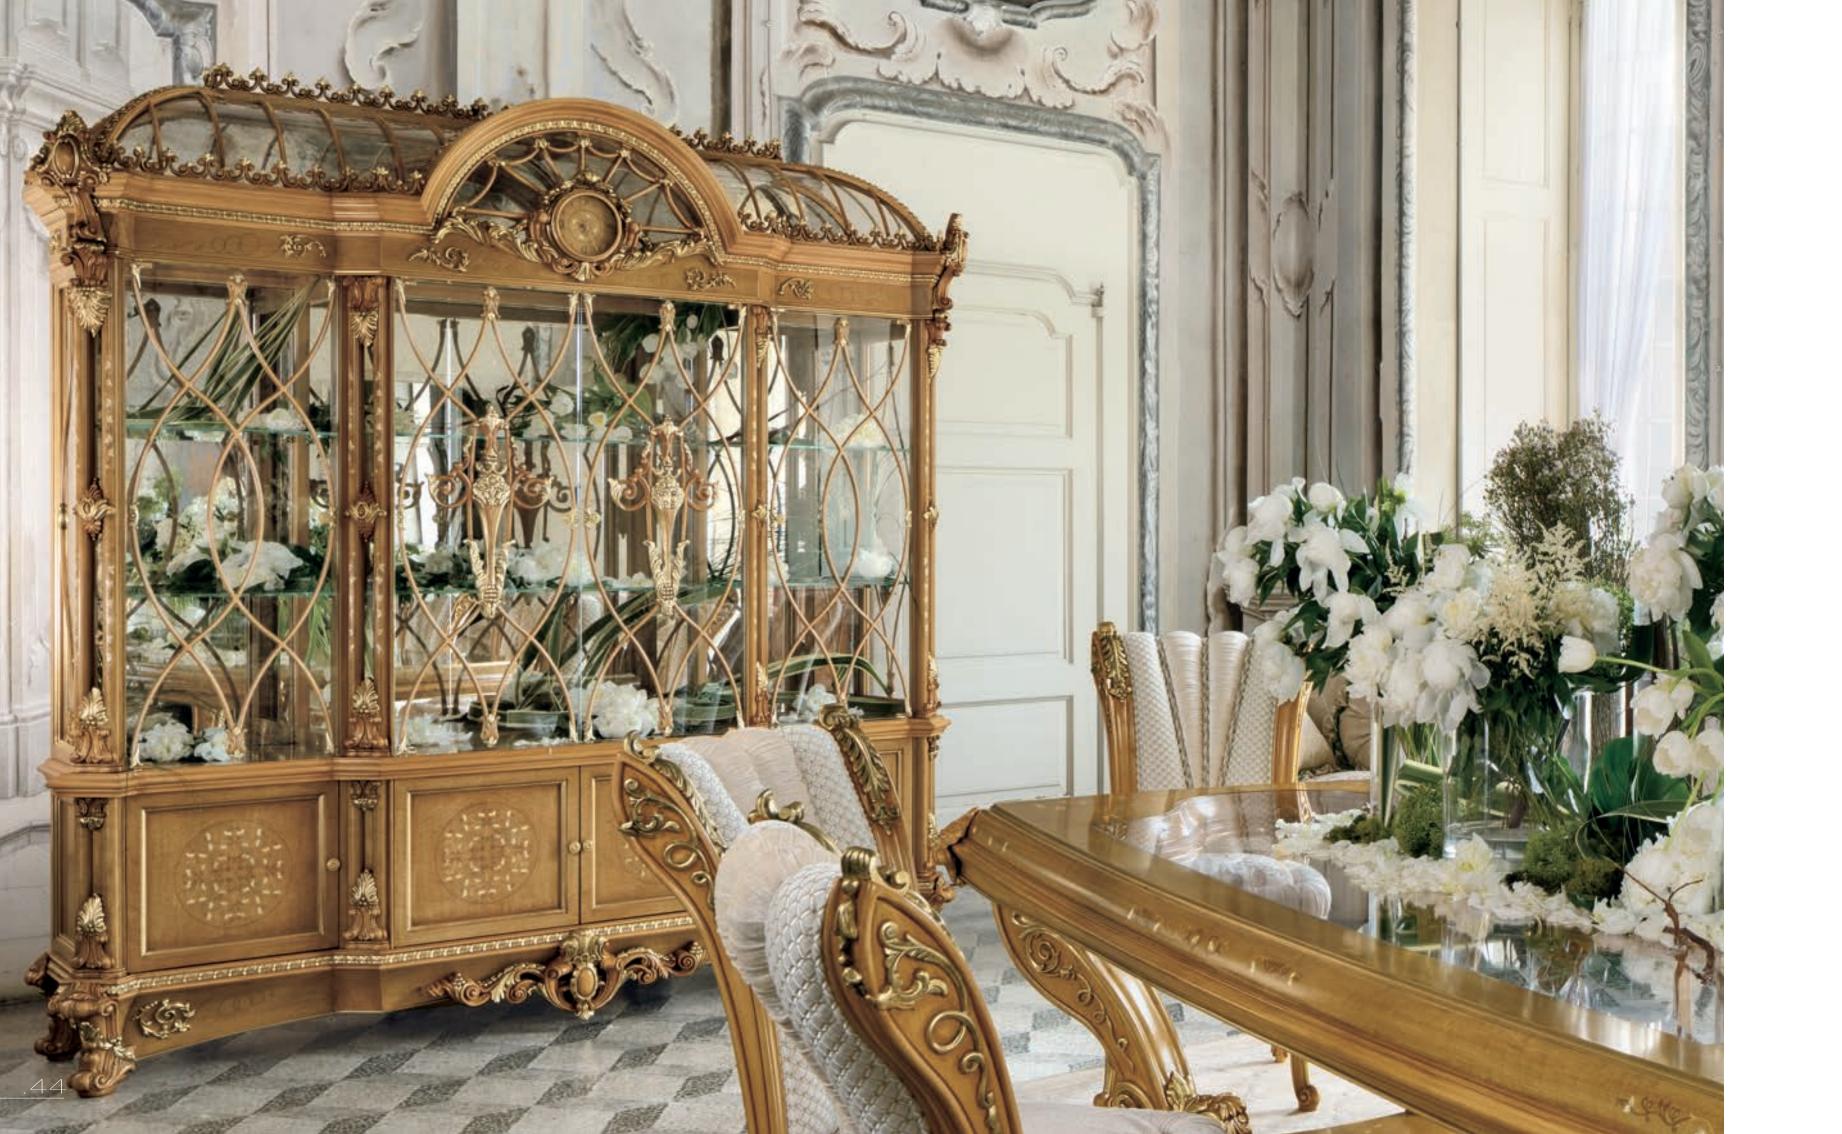

.96

**18272/M** Curio Cabinet 2/D with crown L. 200 D. 65 H. 240

18097/M Round table Ø 280 H.80

18097/A/M Lazy Susan

**18120/M** Chair in fabric L. 63 D. 70 H. 110

**18121/M** Armchair in fabric L. 71 D. 70 H. 110 18177/M L. 201 D. 55 H. 106