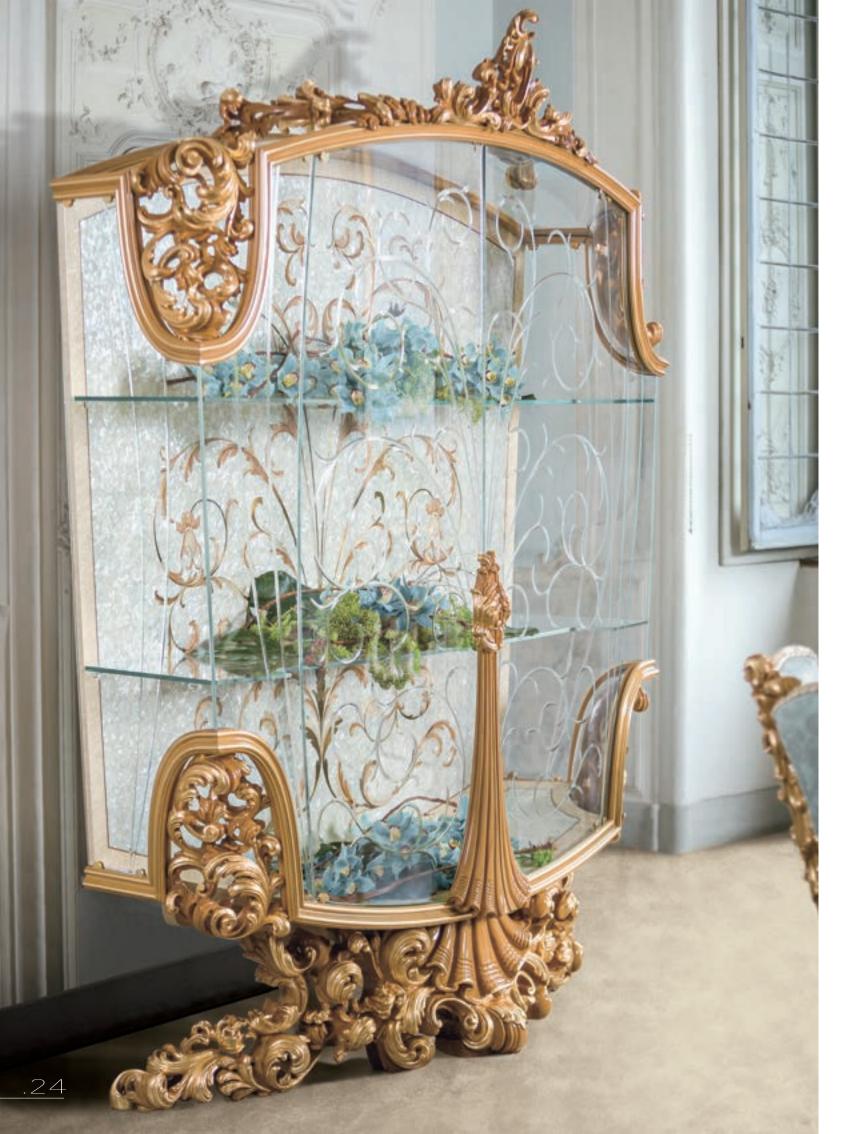

.96

**18272/M** Curio Cabinet 2/D with crown L. 200 D. 65 H. 240

18097/M Round table Ø 280 H.80

18097/A/M Lazy Susan

**18120/M** Chair in fabric L. 63 D. 70 H. 110

**18121/M** Armchair in fabric L. 71 D. 70 H. 110 18177/M L. 201 D. 55 H. 106