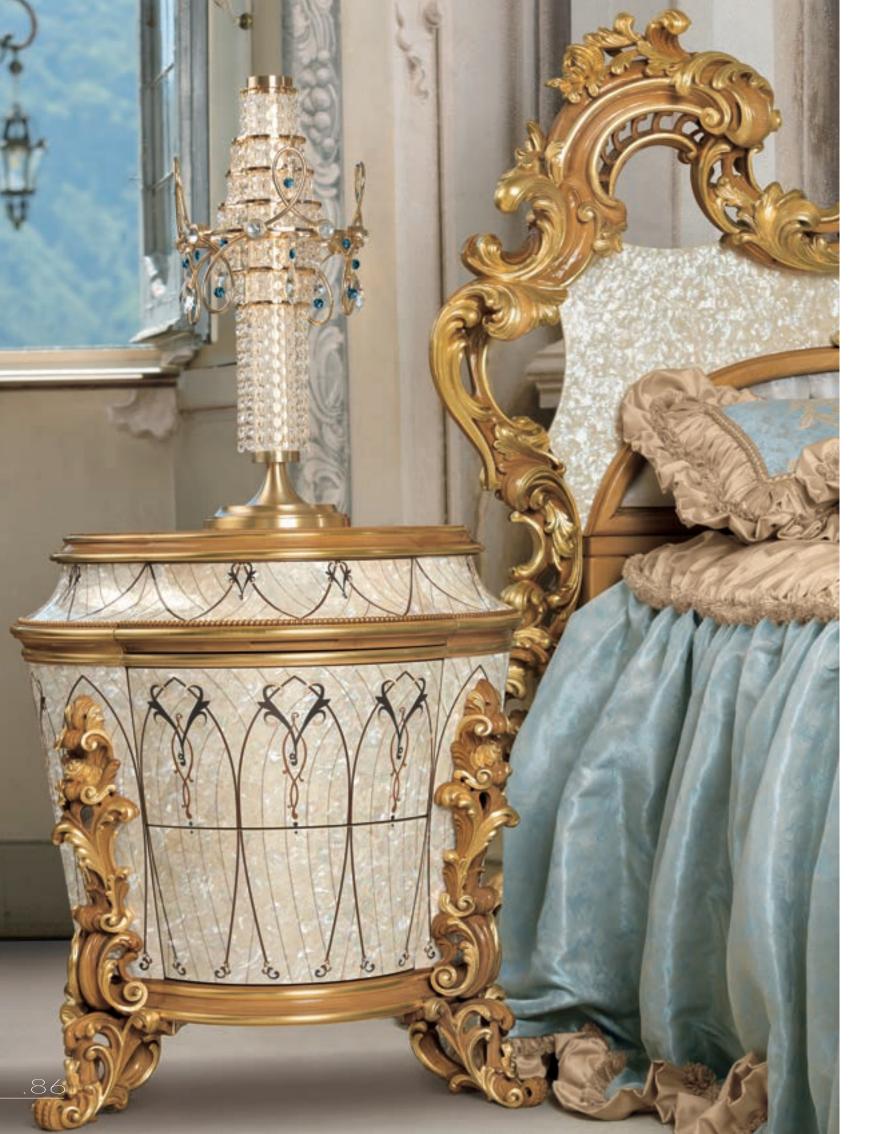

.80 - .87

MATTRESS Mattress for Super King bed

Bed cover included nr. 2 big pillows

L.270 D.340

Square pillows for bed L.50 H.50

2301/RP Round pillows for bed Ø 45

Night table L. 70 D. 50 H. 80

19040/M L. 127 D. 55 H. 75

Dressing table L. 203 D. 64 H. 100

19035/M L. 167 D. 18 H. 132

Table lamp

19750 ø 28 H. 62

Cascade applique L. 22 D. 13 H. 92 19758

.88 - .97

19506/SKH Bed Super King headboard and side rails approx L.272 D.225 H.250