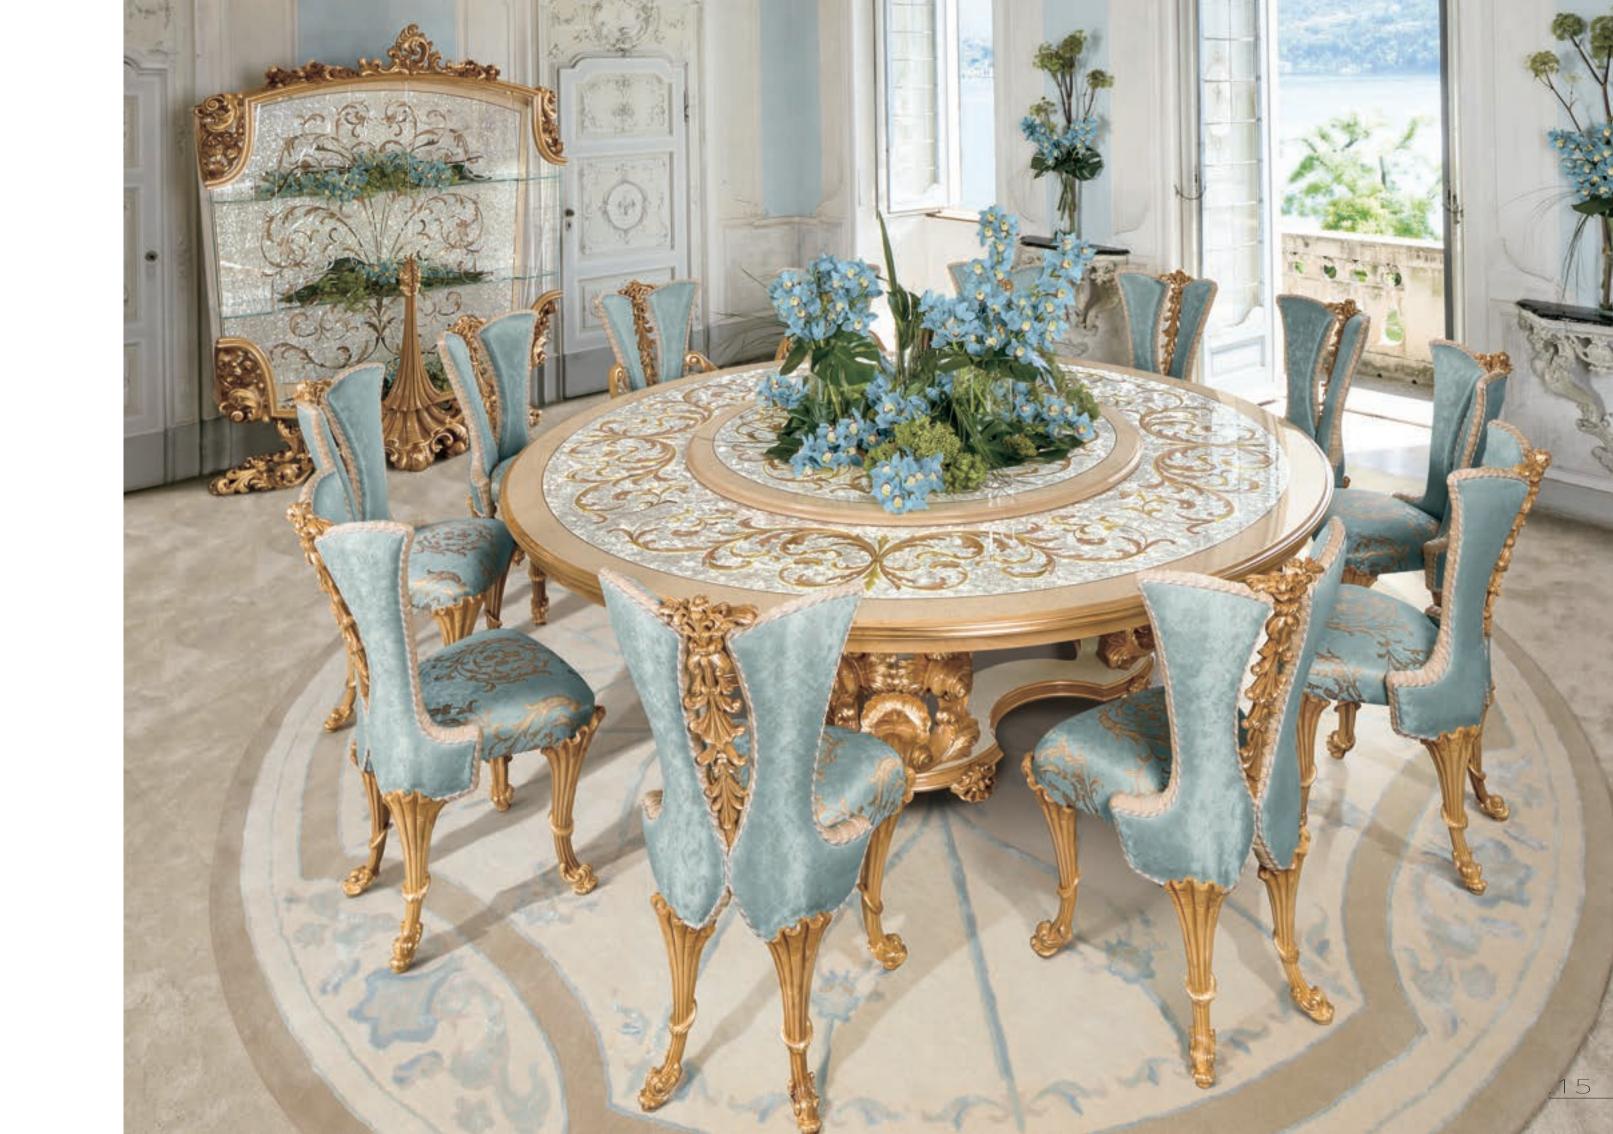

.96

**18272/M** Curio Cabinet 2/D with crown L. 200 D. 65 H. 240

18097/M Round table Ø 280 H.80

18097/A/M Lazy Susan

**18120/M** Chair in fabric L. 63 D. 70 H. 110

**18121/M** Armchair in fabric L. 71 D. 70 H. 110 18177/M L. 201 D. 55 H. 106