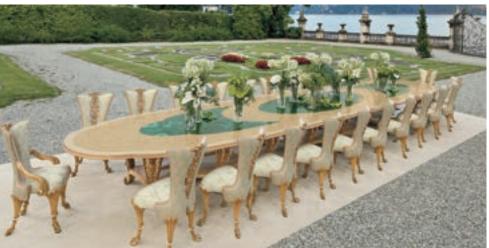

L.143 D.21 H.143 Ø 350 L. 35 D. 20 H. 72

7092/21 Rectangular table, with central glass top L.300 D.140 H.79

.36 - .49

L. 61 D. 64 H. 110

Curio cabinet 4/D, with spot lights, antiqued mirror back and wooden shelves.

Cascade applique

Rectangular carpet L.440 D.250

.60 - .73

Big oval table with inserts in Malachite on top, with inlays of coll.Volesio
L.900 D.200 H.80

Chair 18120 L. 63 D. 70 H. 110

Armchair 18121 L. 71 D. 70 H. 110